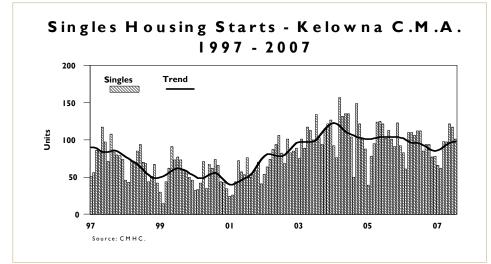

#### Housing Starts Increase

Kelowna area housing starts were down in July. Housing starts fell to 177 units from 332 units the same month a year ago. The multi-family sector posted the biggest decline in new home construction activity.

Kelowna's new home market remains healthy despite July's decline. The multi-family sector typically sees big month-to-month swings in housing starts. The drop was not unexpected given the exceptionally high levels of condominium starts recorded last year. Presale activity remains strong.

The inventory of complete and unoccupied units is low and declining. With few detached units available for less than \$350,000, more buyers are turning to higher density housing. Retirees and buyers seeking resort-oriented housing remain key sources of condominium demand. Expect multi-family starts to pick up through the remainder of 2007.