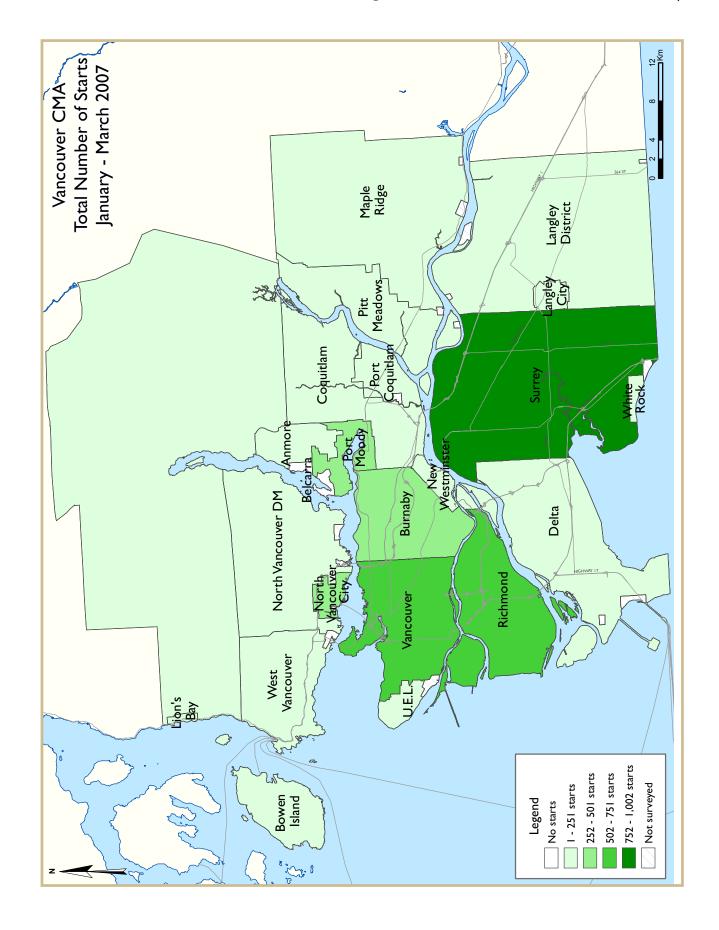

Builders started a total of 4,329 new homes in the Vancouver Census Metropolitan Area (CMA) during the first quarter, with 857 single-detached houses and 3,472 condominium homes recorded. Although the level of construction activity this year was dwarfed by the record-setting pace observed during the same period in 2006, the first three months of this year made for the second busiest first quarter for housing starts in the Vancouver CMA since 1994. Backed by new projects that are selling out quickly

and will break ground soon, strong demand for new homes will keep residential construction near the same level as last year, despite the continuing difficulties faced by developers.

In response to the current challenges of land scarcity, lofty land costs, and eroded housing affordability, developers have not only allocated more resources to building cost-effective multi-family homes, but also to strategically focus more on the region's suburban communities. The Tri-cities (Coquitlam, Port Coquitlam, and Port Moody), Maple Ridge, Pitt Meadows, Surrey, and Langley all became the new growth areas in the CMA. While housing starts in the CMA during the first quarter declined 15 per cent year-over-year, Port Coquitlam (+237%), Port Moody (+242%), and Maple Ridge (+43%) all registered sizable gains in new home construction. More importantly, most of the growth recorded in these regions came from multi-family homes (including apartments and townhouses), which