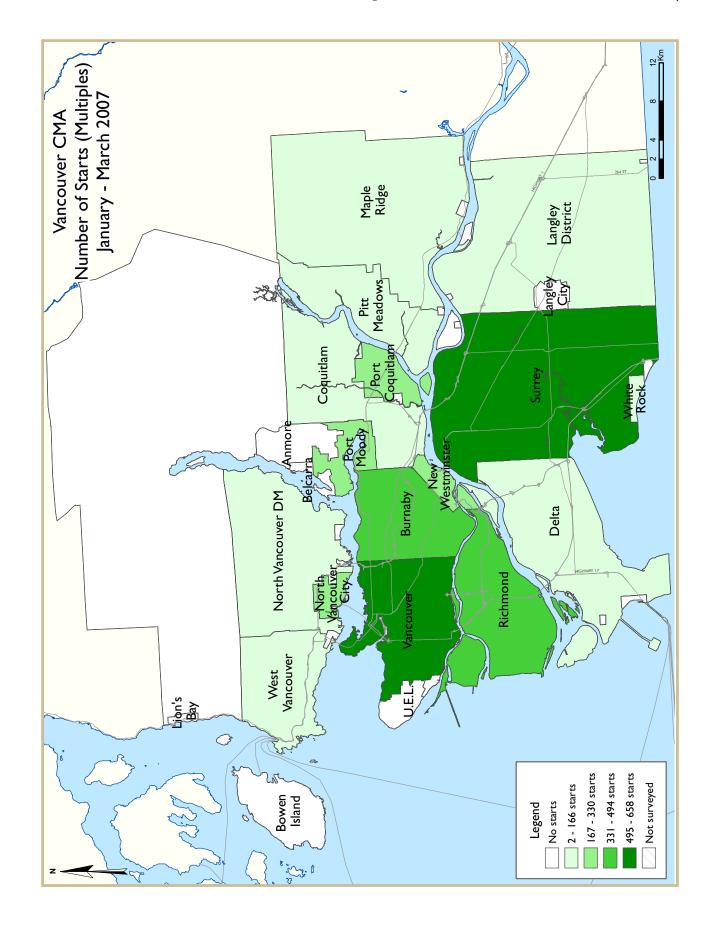

and will break ground soon, strong demand for new homes will keep residential construction near the same level as last year, despite the continuing difficulties faced by developers.

In response to the current challenges of land scarcity, lofty land costs, and eroded housing affordability, developers have not only allocated more resources to building cost-effective multi-family homes, but also to strategically focus more on the region's suburban communities. The Tri-cities (Coquitlam, Port Coquitlam, and Port Moody), Maple Ridge, Pitt Meadows, Surrey, and Langley all became the new growth areas in the CMA. While housing starts in the CMA during the first quarter declined 15 per cent year-over-year, Port Coquitlam (+237%), Port Moody (+242%), and Maple Ridge (+43%) all registered sizable gains in new home construction. More importantly, most of the growth recorded in these regions came from multi-family homes (including apartments and townhouses), which

are a more affordable choice for many homebuyers.

The number of apartment and townhouse units under construction at the end of March hit a new record in the CMA's history. The 18,609 multi-family homes and 3,275 detached houses currently under construction, however, could not offer much relief to consumers' seemingly insatiable appetite for housing.