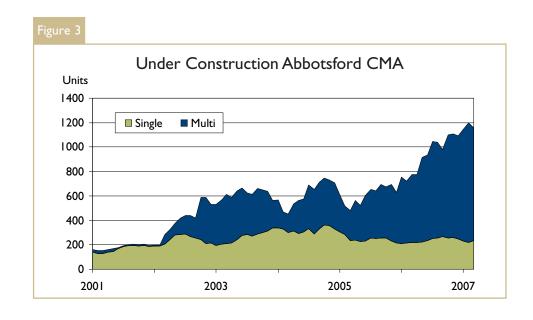

The number of homes under construction was also high. This month, there were 1,157 units under construction, a 54 per cent increase from the same month last year. Just over 70 per cent, or 817 units, were apartments and