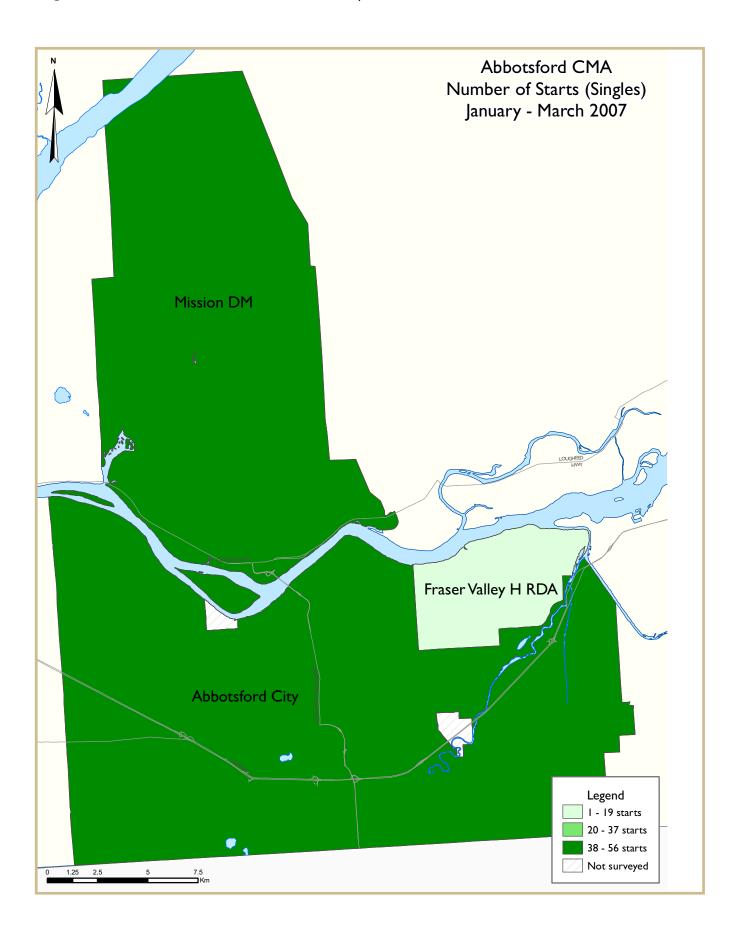

Single detached starts in the Abbotsford CMA are on the rise and reached over 100 units for the third consecutive quarter. The District of Mission accounted for 45 units of the 102 single detached units started in the CMA. With lower land costs in comparison to many centres in the Lower Mainland, development applications and inquiries have increased significantly in Mission over the last few years.