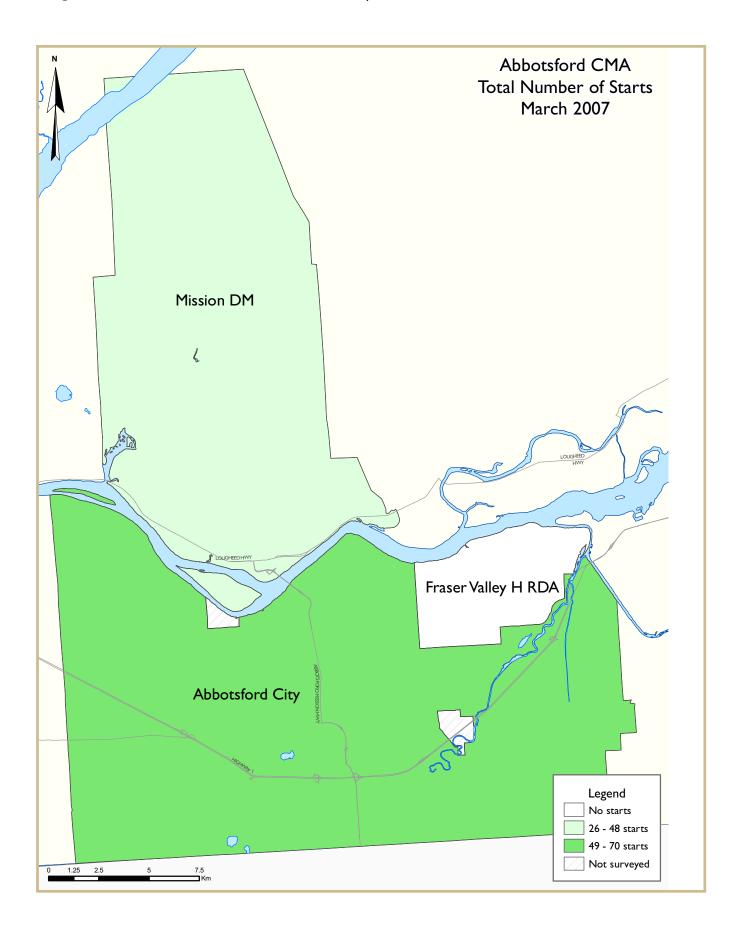

# Abbotsford Starts Increase for the Quarter

There were 96 housing units started in the Abbotsford CMA for the month of March, an eight per cent decline in comparison to March 2006. The slowdown of starts activity in the multi-family condominium and rental markets contributed to the decline in starts this month. On the single detached side, there were 54 units started, the highest total since August 2006.

Despite the dip in March, housing starts in the Abbotsford CMA ended the first quarter of 2007 on a positive note, recording a 23 per cent increase in comparison to the same quarter last year. The CMA experienced increases in both single detached and multi-family starts. Multi-family activity accounted for close to 75 per cent of the housing starts at 304 units.

Single detached starts in the Abbotsford CMA are on the rise and reached over 100 units for the third consecutive quarter. The District of Mission accounted for 45 units of the 102 single detached units started in the CMA. With lower land costs in comparison to many centres in the Lower Mainland, development applications and inquiries have increased significantly in Mission over the last few years.

The number of homes under construction was also high. This month, there were 1,157 units under construction, a 54 per cent increase from the same month last year. Just over 70 per cent, or 817 units, were apartments and

townhouse condominiums, with almost all of the units located in Abbotsford City.

Home completion figures have been on the rise. With 136 units completed in March, total completions for the first quarter of 2007 hit 340 units, the highest level recorded since the first quarter of 2005. Multi-family projects accounted for nearly 67 per cent, or 229 units, of completions in the Abbotsford CMA.