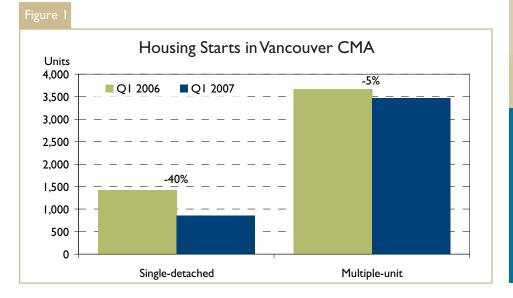

Builders started a total of 4,329 new homes in the Vancouver Census Metropolitan Area (CMA) during the first quarter, with 857 single-detached houses and 3,472 condominium homes recorded. Although the level of construction activity this year was dwarfed by the record-setting pace observed during the same period in 2006, the first three months of this year made for the second busiest first quarter for housing starts in the Vancouver CMA since 1994. Backed by new projects that are selling out quickly