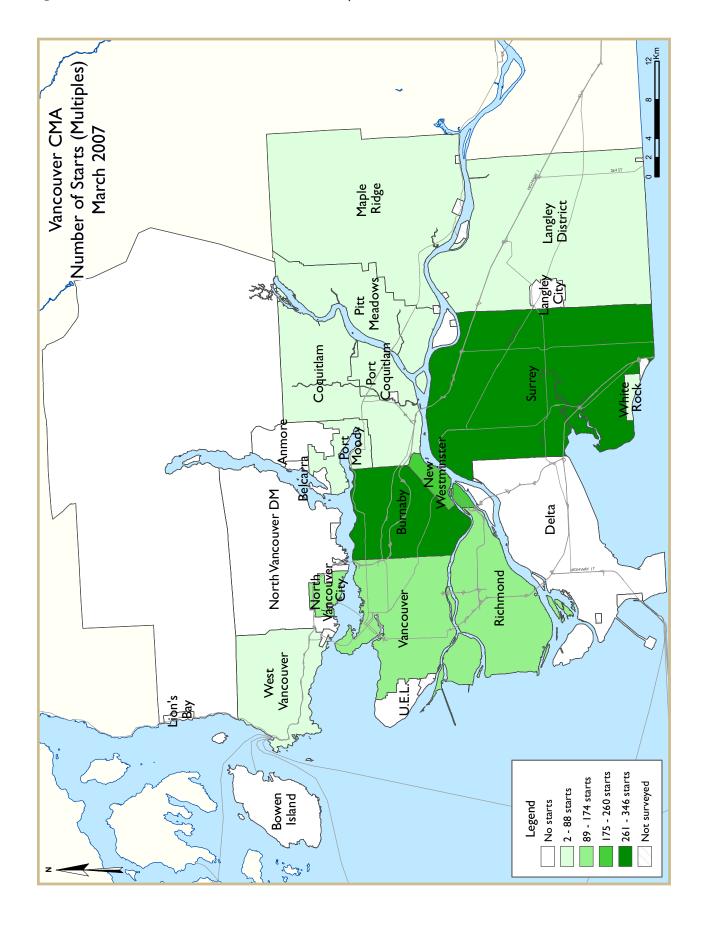

Builders started a total of 4,329 new homes in the Vancouver Census Metropolitan Area (CMA) during the first quarter, with 857 single-detached houses and 3,472 condominium homes recorded. Although the level of construction activity this year was dwarfed by the record-setting pace observed during the same period in 2006, the first three months of this year made for the second busiest first quarter for housing starts in the Vancouver CMA since 1994. Backed by new projects that are selling out quickly

and will break ground soon, strong demand for new homes will keep residential construction near the same level as last year, despite the continuing difficulties faced by developers.

In response to the current challenges of land scarcity, lofty land costs, and eroded housing affordability, developers have not only allocated more resources to building cost-effective multi-family homes, but also to strategically focus more on the region's suburban communities. The Tri-cities (Coquitlam, Port Coquitlam, and Port Moody), Maple Ridge, Pitt Meadows, Surrey, and Langley all became the new growth areas in the CMA. While housing starts in the CMA during the first quarter declined 15 per cent year-over-year, Port Coquitlam (+237%), Port Moody (+242%), and Maple Ridge (+43%) all registered sizable gains in new home construction. More importantly, most of the growth recorded in these regions came from multi-family homes (including apartments and townhouses), which

are a more affordable choice for many homebuyers.

The number of apartment and townhouse units under construction at the end of March hit a new record in the CMA's history. The 18,609 multi-family homes and 3,275 detached houses currently under construction, however, could not offer much relief to consumers' seemingly insatiable appetite for housing.