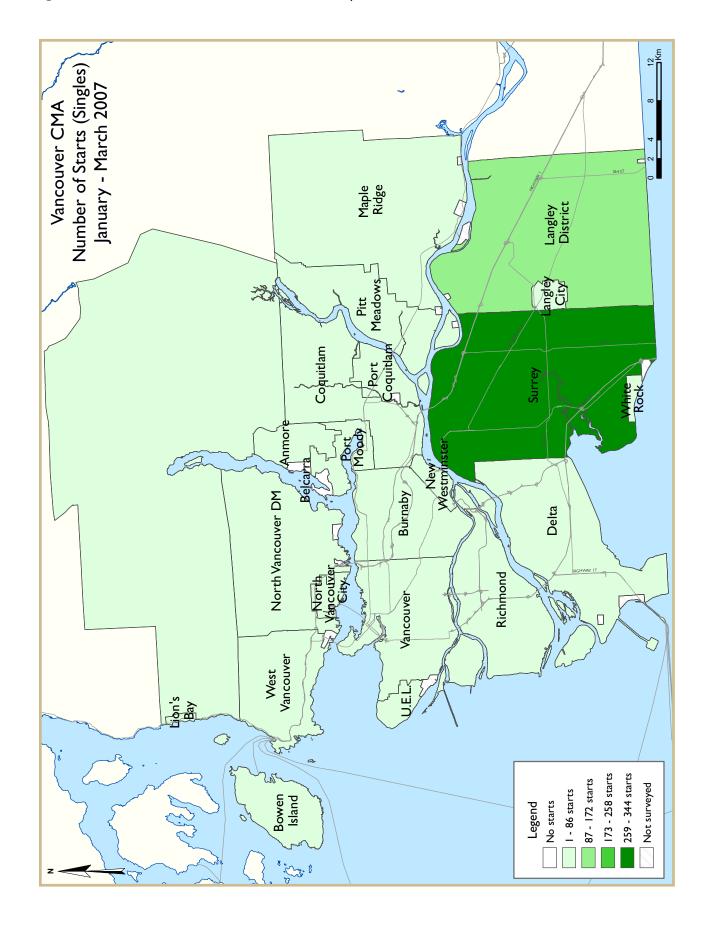

Builders started a total of 4,329 new homes in the Vancouver Census Metropolitan Area (CMA) during the first quarter, with 857 single-detached houses and 3,472 condominium homes recorded. Although the level of construction activity this year was dwarfed by the record-setting pace observed during the same period in 2006, the first three months of this year made for the second busiest first quarter for housing starts in the Vancouver CMA since 1994. Backed by new projects that are selling out quickly

and will break ground soon, strong demand for new homes will keep residential construction near the same level as last year, despite the continuing difficulties faced by developers.

In response to the current challenges of land scarcity, lofty land costs, and eroded housing affordability, developers have not only allocated more resources to building cost-effective multi-family homes, but also to strategically focus more on the region's suburban communities. The Tri-cities (Coquitlam, Port Coquitlam, and Port Moody), Maple Ridge, Pitt Meadows, Surrey, and Langley all became the new growth areas in the CMA. While housing starts in the CMA during the first quarter declined 15 per cent year-over-year, Port Coquitlam (+237%), Port Moody (+242%), and Maple Ridge (+43%) all registered sizable gains in new home construction. More importantly, most of the growth recorded in these regions came from multi-family homes (including apartments and townhouses), which