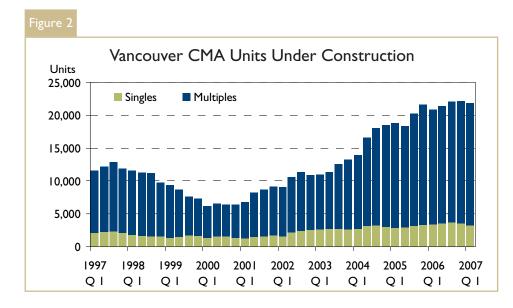

are a more affordable choice for many homebuyers.

The number of apartment and townhouse units under construction at the end of March hit a new record in the CMA's history. The 18,609 multi-family homes and 3,275 detached houses currently under construction, however, could not offer much relief to consumers' seemingly insatiable appetite for housing.