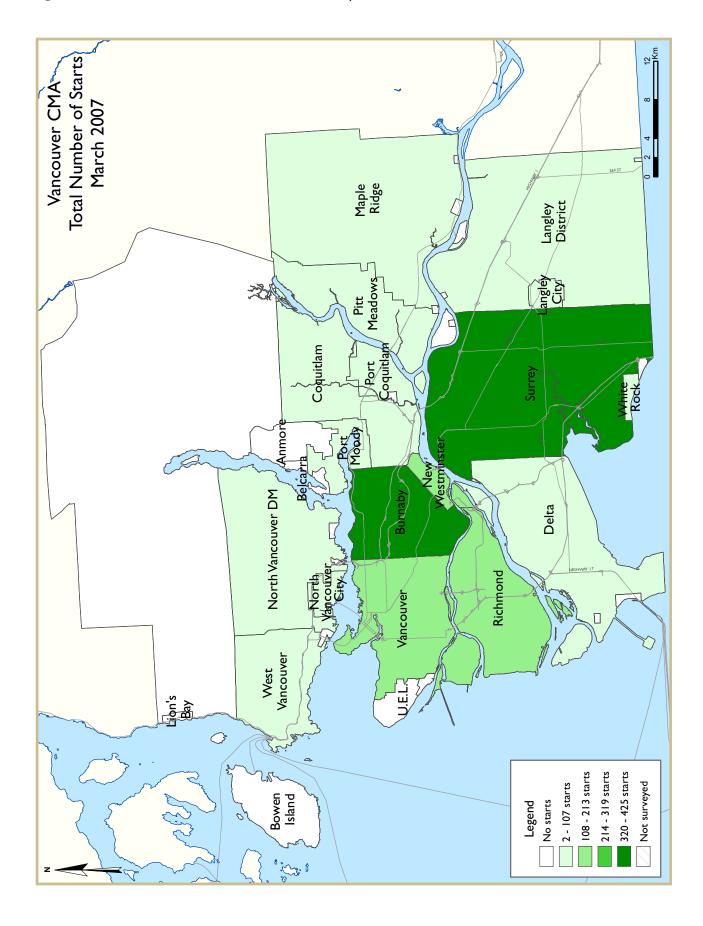

and will break ground soon, strong demand for new homes will keep residential construction near the same level as last year, despite the continuing difficulties faced by developers.

In response to the current challenges of land scarcity, lofty land costs, and eroded housing affordability, developers have not only allocated more resources to building cost-effective multi-family homes, but also to strategically focus more on the region's suburban communities. The Tri-cities (Coquitlam, Port Coquitlam, and Port Moody), Maple Ridge, Pitt Meadows, Surrey, and Langley all became the new growth areas in the CMA. While housing starts in the CMA during the first quarter declined 15 per cent year-over-year, Port Coquitlam (+237%), Port Moody (+242%), and Maple Ridge (+43%) all registered sizable gains in new home construction. More importantly, most of the growth recorded in these regions came from multi-family homes (including apartments and townhouses), which