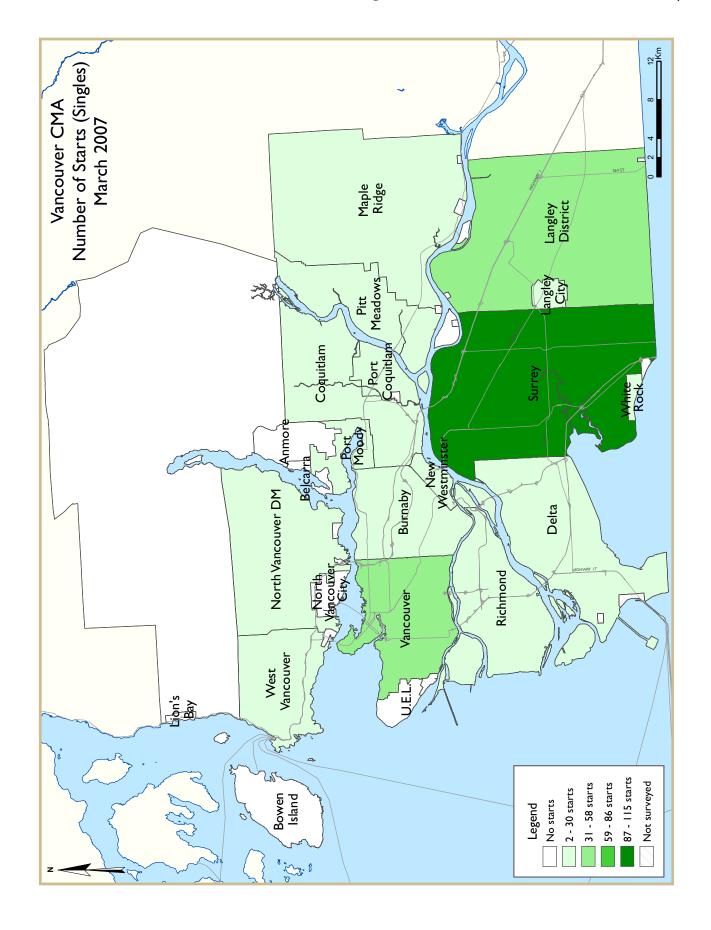

## Vancouver New Home Construction Remain Robust in the First Quarter

The Vancouver housing market picked up from the unfavorable weather conditions that hit builders during the last quarter of 2006 to register a solid first quarter for new home construction in 2007.

Builders started a total of 4,329 new homes in the Vancouver Census Metropolitan Area (CMA) during the first quarter, with 857 single-detached houses and 3,472 condominium homes recorded. Although the level of construction activity this year was dwarfed by the record-setting pace observed during the same period in 2006, the first three months of this year made for the second busiest first quarter for housing starts in the Vancouver CMA since 1994. Backed by new projects that are selling out quickly

and will break ground soon, strong demand for new homes will keep residential construction near the same level as last year, despite the continuing difficulties faced by developers.

In response to the current challenges of land scarcity, lofty land costs, and eroded housing affordability, developers have not only allocated more resources to building cost-effective multi-family homes, but also to strategically focus more on the region's suburban communities. The Tri-cities (Coquitlam, Port Coquitlam, and Port Moody), Maple Ridge, Pitt Meadows, Surrey, and Langley all became the new growth areas in the CMA. While housing starts in the CMA during the first quarter declined 15 per cent year-over-year, Port Coquitlam (+237%), Port Moody (+242%), and Maple Ridge (+43%) all registered sizable gains in new home construction. More importantly, most of the growth recorded in these regions came from multi-family homes (including apartments and townhouses), which