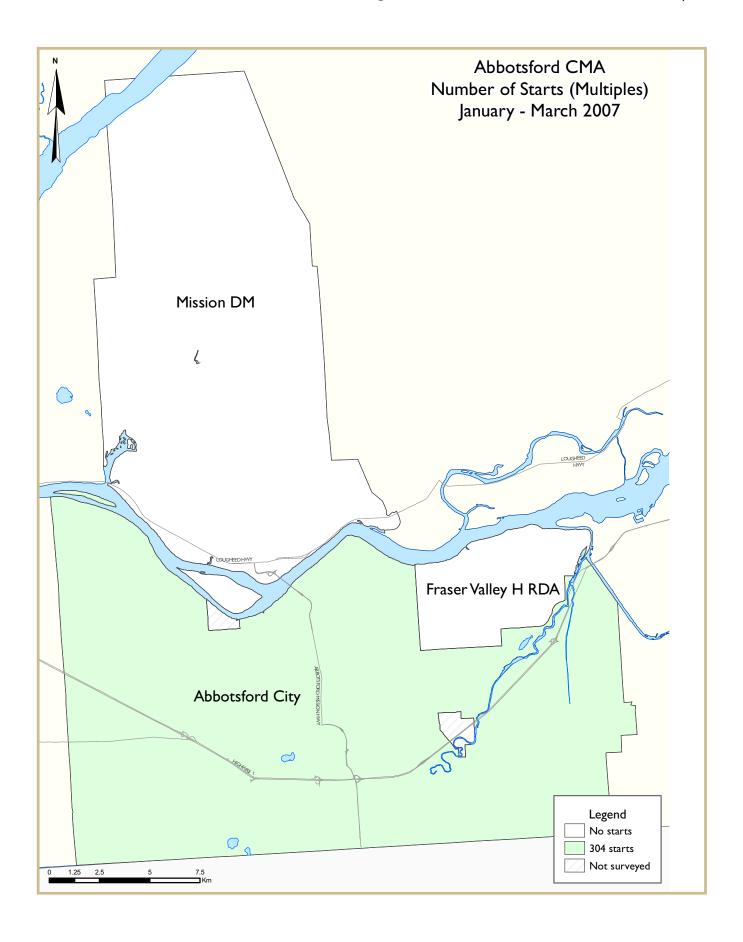

Despite the dip in March, housing starts in the Abbotsford CMA ended the first quarter of 2007 on a positive note, recording a 23 per cent increase in comparison to the same quarter last year. The CMA experienced increases in both single detached and multi-family starts. Multi-family activity accounted for close to 75 per cent of the housing starts at 304 units.