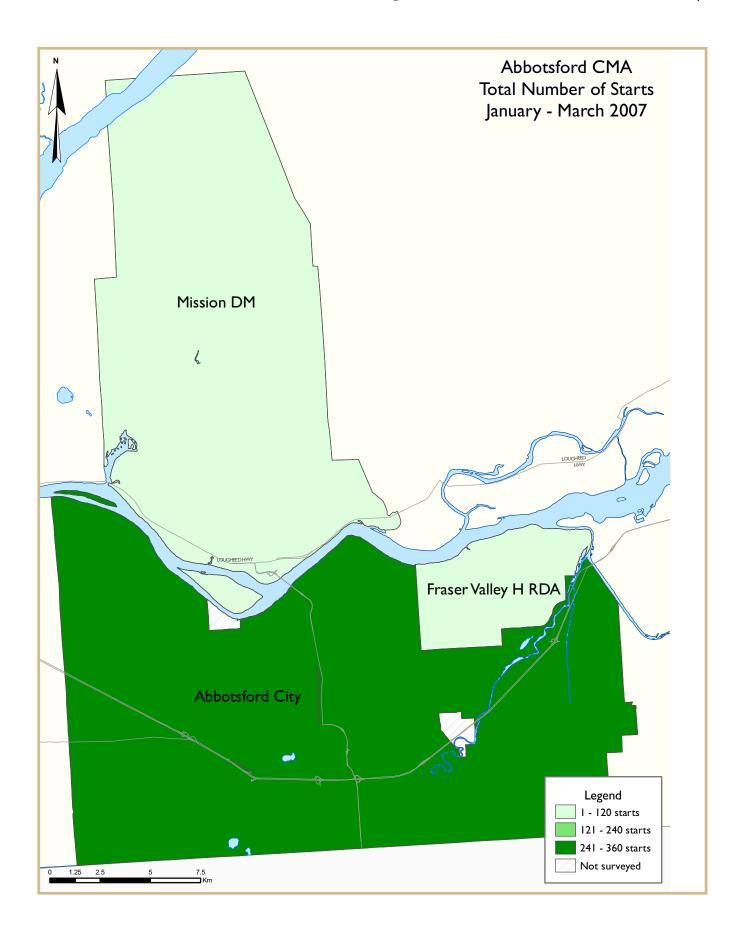

Despite the dip in March, housing starts in the Abbotsford CMA ended the first quarter of 2007 on a positive note, recording a 23 per cent increase in comparison to the same quarter last year. The CMA experienced increases in both single detached and multi-family starts. Multi-family activity accounted for close to 75 per cent of the housing starts at 304 units.

Single detached starts in the Abbotsford CMA are on the rise and reached over 100 units for the third consecutive quarter. The District of Mission accounted for 45 units of the 102 single detached units started in the CMA. With lower land costs in comparison to many centres in the Lower Mainland, development applications and inquiries have increased significantly in Mission over the last few years.