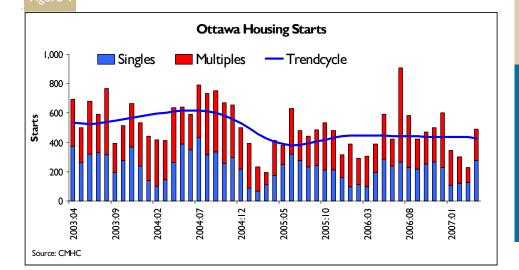

#### Ottawa Starts Post a Solid Performance in April

Housing starts increased by 27 per cent in the Ottawa area, rising from 386 units in April 2006 to 490 this past month. With April's good performance, year-to-date starts are now practically neck and neck with the total for the same period in 2006.

Activity increased in April, in both the single-detached and multi-family housing segments. The singledetached home segment, where starts jumped up by 45 per cent in April, once again stood out in the area, as favourable homeownership conditions continued to support the market. For the period from January to April, single starts were up by 28 per cent.

April was also marked by an increase in multi-family housing construction in Ottawa. In fact, starts of this type rose by 9 per cent during this first full month of spring. With the gain registered in April, multiple starts caught up to a certain extent, but the year-to-date total is still 18 per cent behind the level recorded for the first four months of 2006.