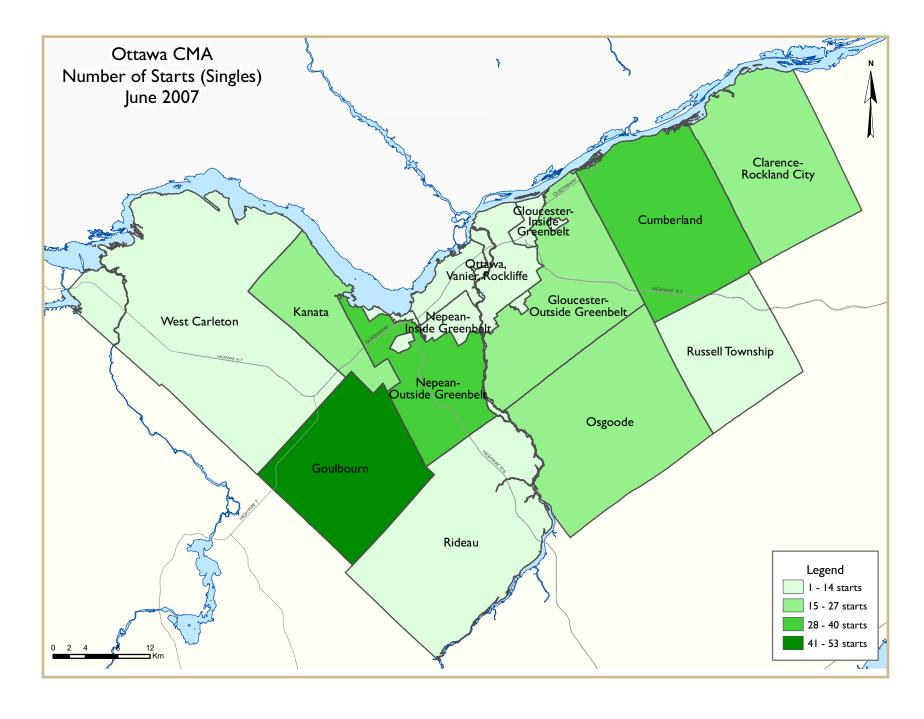

Data for the months of April to June show that Goulbourn posted the greatest gain in starts, with 261 new units, or more than double the number recorded during the corresponding quarter in 2006 (114 units). The new developments in this sector are attracting a good share of the new buyers. Goulbourn was followed by Nepean, the former municipality of Ottawa, Cumberland and Rideau Township. As for Osgoode (-46 per cent), Gloucester (-18 per cent), the outlying area (-4 per cent) and Kanata (-2 per cent), these sectors still showed year-over-year decreases in activity.

The results for the first six months of 2007 reveal the same trends. Goulbourn is the sector that posts the greatest increase in activity, followed by Nepean, the former

municipality of Ottawa and Rideau Township. In the other sectors, activity is either stable or still down in comparison with a year earlier.