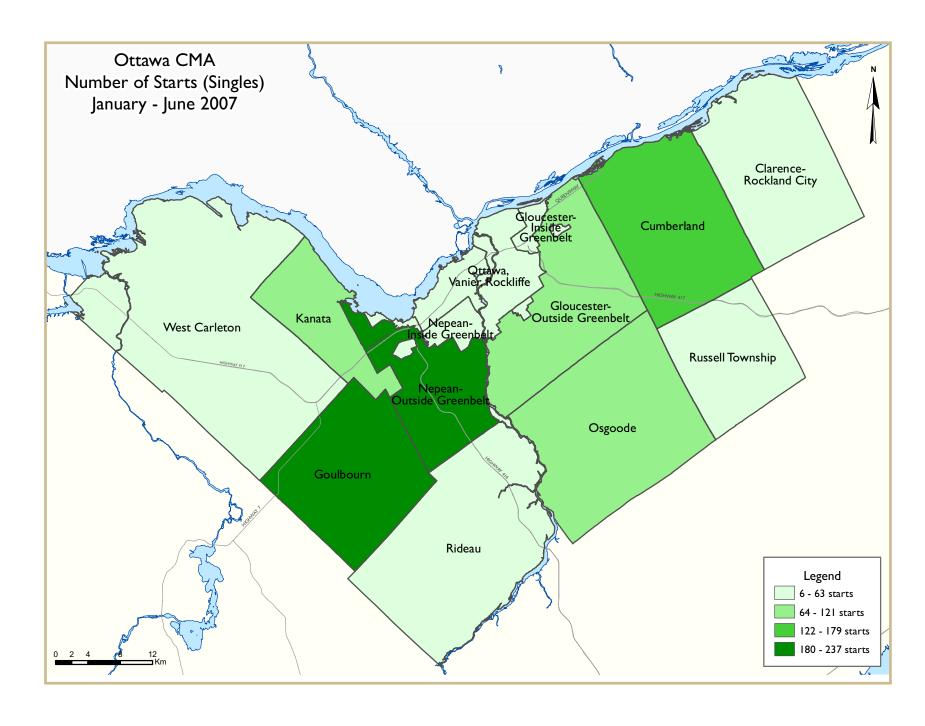

The single-detached home segment remained vigorous in the Ottawa metropolitan area. Home buying remains within the reach of many households, which favours demand. For the period from April to June, single-detached home starts were up by 8 per cent, while for the first half of the year, single-detached home starts show an impressive 10-percent increase.

Data for the months of April to June show that Goulbourn posted the greatest gain in starts, with 261 new units, or more than double the number recorded during the corresponding quarter in 2006 (114 units). The new developments in this sector are attracting a good share of the new buyers. Goulbourn was followed by Nepean, the former municipality of Ottawa, Cumberland and Rideau Township. As for Osgoode (-46 per cent), Gloucester (-18 per cent), the outlying area (-4 per cent) and Kanata (-2 per cent), these sectors still showed year-over-year decreases in activity.

The results for the first six months of 2007 reveal the same trends. Goulbourn is the sector that posts the greatest increase in activity, followed by Nepean, the former

municipality of Ottawa and Rideau Township. In the other sectors, activity is either stable or still down in comparison with a year earlier.