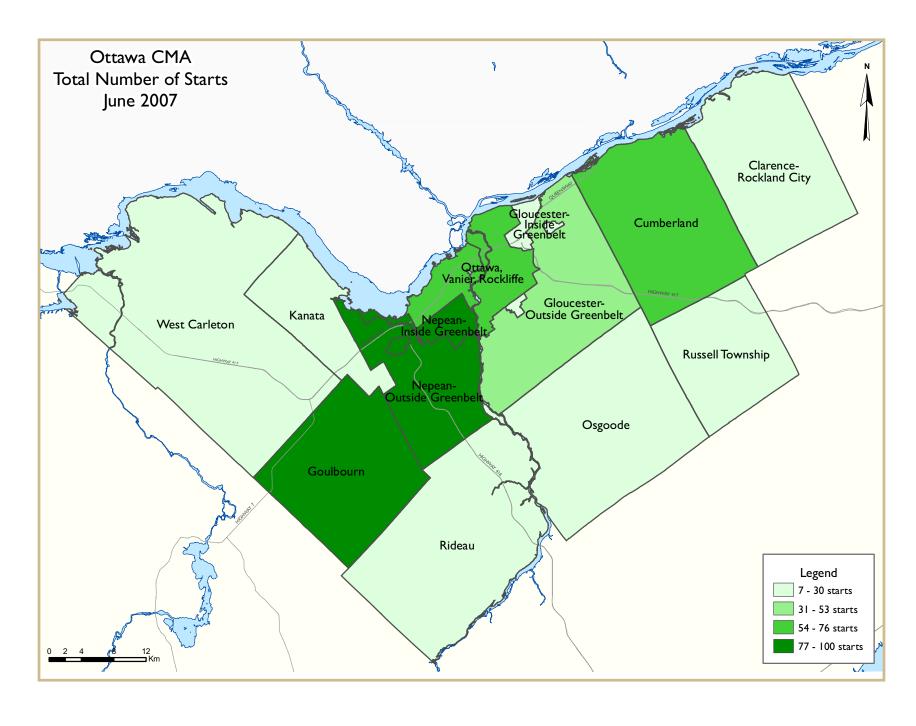

Data for the months of April to June show that Goulbourn posted the greatest gain in starts, with 261 new units, or more than double the number recorded during the corresponding quarter in 2006 (114 units). The new developments in this sector are attracting a good share of the new buyers. Goulbourn was followed by Nepean, the former municipality of Ottawa, Cumberland and Rideau Township. As for Osgoode (-46 per cent), Gloucester (-18 per cent), the outlying area (-4 per cent) and Kanata (-2 per cent), these sectors still showed year-over-year decreases in activity.

The results for the first six months of 2007 reveal the same trends. Goulbourn is the sector that posts the greatest increase in activity, followed by Nepean, the former

municipality of Ottawa and Rideau Township. In the other sectors, activity is either stable or still down in comparison with a year earlier.