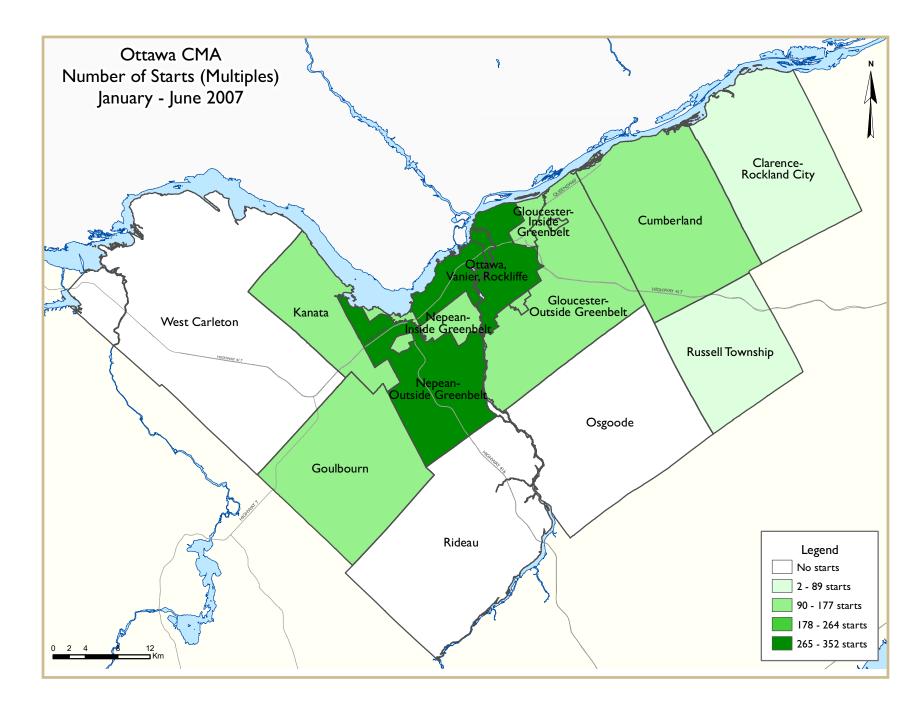

This increase was notably attributable to the multi-family housing segment. After a rather slow first quarter, multiple-family housing

construction regained some strength, as 939 units were started in the second quarter, for an increase of more than 33 per cent over the corresponding period in 2006. In recent years, rising prices for singledetached homes have prompted some consumers to opt for less costly dwellings, which is stimulating the construction of higher-density housing projects. In the late 1990s, more than half of all new housing units were single-detached houses. More recently, the share of singledetached houses among total starts has fallen and in the second quarter, stood at about 43 per cent.

Data for the months of April to June show that Goulbourn posted the greatest gain in starts, with 261 new units, or more than double the number recorded during the corresponding quarter in 2006 (114 units). The new developments in this sector are attracting a good share of the new buyers. Goulbourn was followed by Nepean, the former municipality of Ottawa, Cumberland and Rideau Township. As for Osgoode (-46 per cent), Gloucester (-18 per cent), the outlying area (-4 per cent) and Kanata (-2 per cent), these sectors still showed year-over-year decreases in activity.

The results for the first six months of 2007 reveal the same trends. Goulbourn is the sector that posts the greatest increase in activity, followed by Nepean, the former

municipality of Ottawa and Rideau Township. In the other sectors, activity is either stable or still down in comparison with a year earlier.