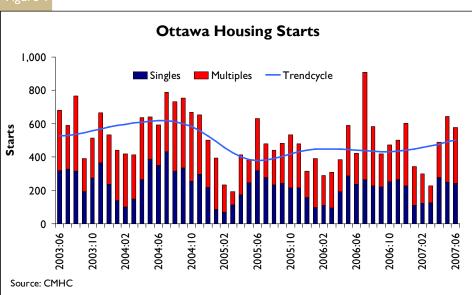

# Ottawa Residential **Construction Rebounds** in the Second Quarter

Activity in the residential construction sector jumped up by 22 per cent in the second quarter of 2007 in the Ottawa metropolitan area. Total housing starts increased from 1,400 units in the second quarter of 2006 to 1,709 units a year later.

This increase was notably attributable to the multi-family housing segment. After a rather slow first quarter, multiple-family housing

construction regained some strength, as 939 units were started in the second quarter, for an increase of more than 33 per cent over the corresponding period in 2006. In recent years, rising prices for singledetached homes have prompted some consumers to opt for less costly dwellings, which is stimulating the construction of higher-density housing projects. In the late 1990s, more than half of all new housing units were single-detached houses. More recently, the share of singledetached houses among total starts has fallen and in the second quarter, stood at about 43 per cent.

The single-detached home segment remained vigorous in the Ottawa metropolitan area. Home buying remains within the reach of many households, which favours demand. For the period from April to June, single-detached home starts were up by 8 per cent, while for the first half of the year, single-detached home starts show an impressive 10-percent increase.