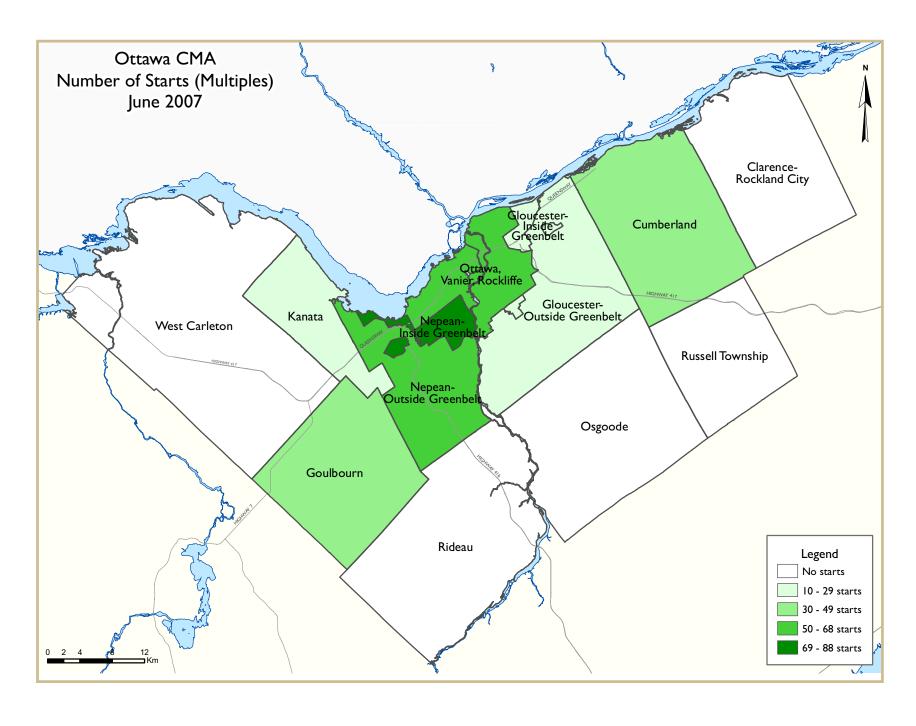

This increase was notably attributable to the multi-family housing segment. After a rather slow first quarter, multiple-family housing

construction regained some strength, as 939 units were started in the second quarter, for an increase of more than 33 per cent over the corresponding period in 2006. In recent years, rising prices for singledetached homes have prompted some consumers to opt for less costly dwellings, which is stimulating the construction of higher-density housing projects. In the late 1990s, more than half of all new housing units were single-detached houses. More recently, the share of singledetached houses among total starts has fallen and in the second quarter, stood at about 43 per cent.

Data for the months of April to June show that Goulbourn posted the greatest gain in starts, with 261 new units, or more than double the number recorded during the corresponding quarter in 2006 (114 units). The new developments in this sector are attracting a good share of the new buyers. Goulbourn was followed by Nepean, the former municipality of Ottawa, Cumberland and Rideau Township. As for Osgoode (-46 per cent), Gloucester (-18 per cent), the outlying area (-4 per cent) and Kanata (-2 per cent), these sectors still showed year-over-year decreases in activity.

The results for the first six months of 2007 reveal the same trends. Goulbourn is the sector that posts the greatest increase in activity, followed by Nepean, the former

municipality of Ottawa and Rideau Township. In the other sectors, activity is either stable or still down in comparison with a year earlier.