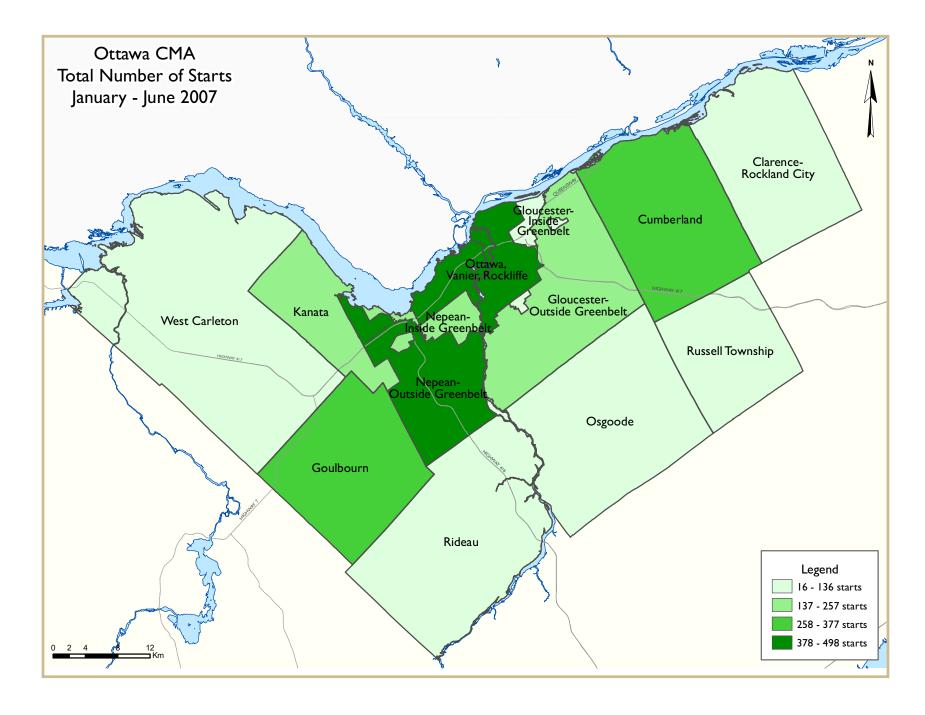

# Ottawa Residential **Construction Rebounds** in the Second Quarter

Activity in the residential construction sector jumped up by 22 per cent in the second quarter of 2007 in the Ottawa metropolitan area. Total housing starts increased from 1,400 units in the second quarter of 2006 to 1,709 units a year later.

The results for the first six months of 2007 reveal the same trends. Goulbourn is the sector that posts the greatest increase in activity, followed by Nepean, the former

municipality of Ottawa and Rideau Township. In the other sectors, activity is either stable or still down in comparison with a year earlier.