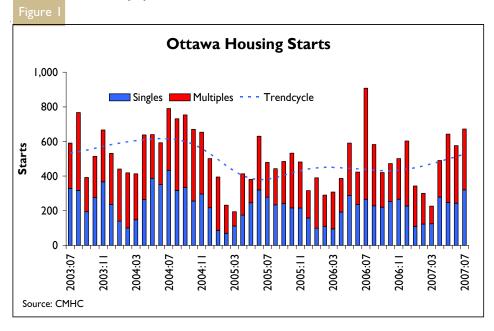

# Ottawa Multi-Family Housing Construction Slows in July

Total housing starts in the Ottawa metropolitan area fell to 672 in July of 2007, down 26 per cent from 908 units the same time one year ago. Year-to-date starts are now down by one per cent from the total for the corresponding period in 2006.

The decrease observed in July was due to a slowdown in multi-family housing activity. In this segment, starts fell by 45 per cent in Ottawa. The decline recorded in July rather marked a return to normal. It should be recalled that, in July 2006,

multiple-family housing construction had reached its highest level this decade. The July results brought year-to-date starts to 1,802 units, down by 10 per cent from the total for the same period last year.

The single-detached home segment continued to grow. Despite the rising prices observed for the past several years, home buying remains within the reach of many households, which favours demand.

The figures for 2007 indicate that Goulbourn shows the greatest gain in starts by far, with 459 new units, or more than twice as many as during the period from January to July 2006.