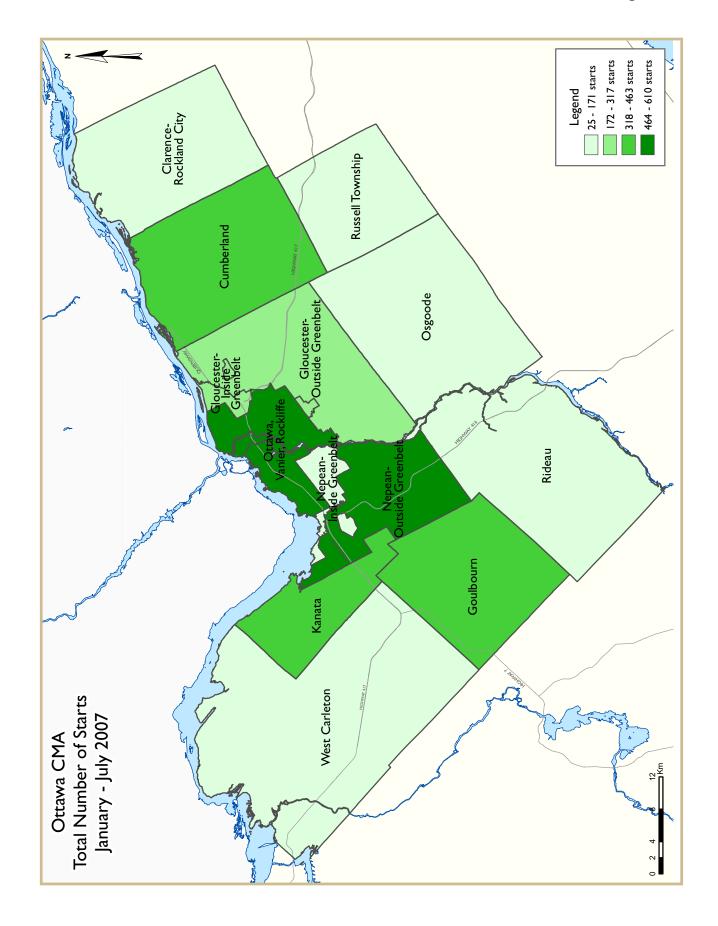

The single-detached home segment continued to grow. Despite the rising prices observed for the past several years, home buying remains within the reach of many households, which favours demand.

The figures for 2007 indicate that Goulbourn shows the greatest gain in starts by far, with 459 new units, or more than twice as many as during the period from January to July 2006.