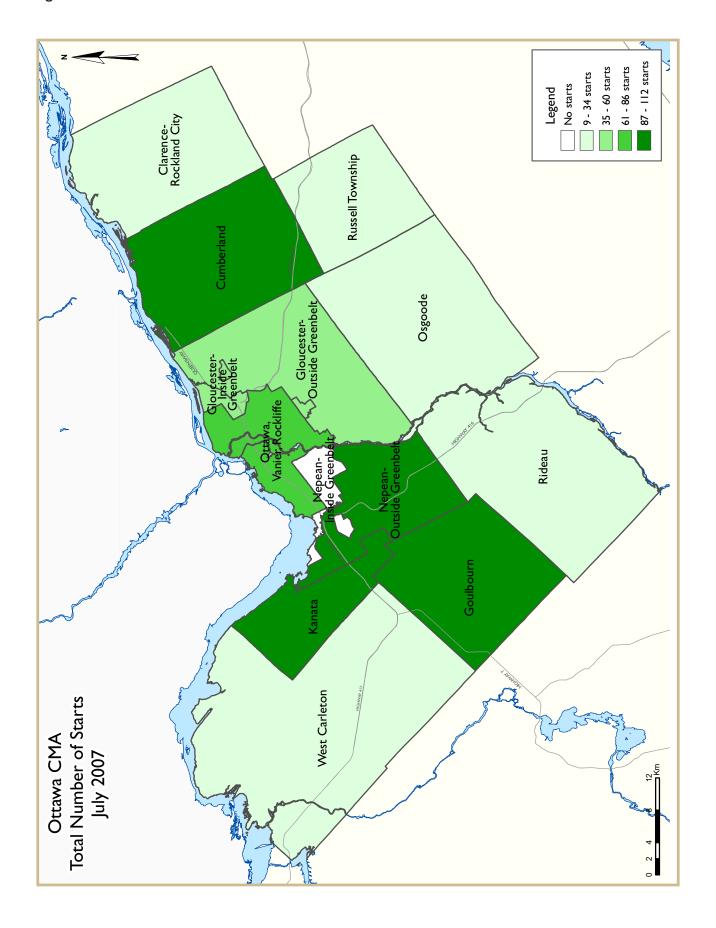

The single-detached home segment continued to grow. Despite the rising prices observed for the past several years, home buying remains within the reach of many households, which favours demand.

The figures for 2007 indicate that Goulbourn shows the greatest gain in starts by far, with 459 new units, or more than twice as many as during the period from January to July 2006.