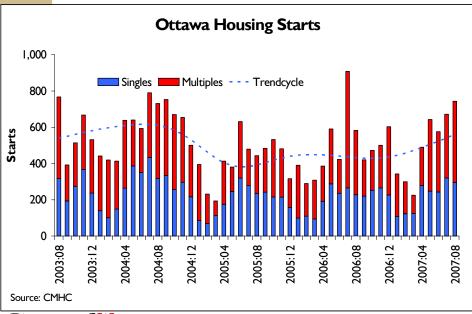

# Summer Season Ends on a High Note for Residential Construction

Total housing starts in the Ottawa census metropolitan area (CMA) jumped 27 per cent, reaching 743 units this past month, compared to 583 in August 2006. Year-to-date starts are now up 3 per cent from the total for the first eight months of 2006.

Once again, single-detached housing activity was very strong, as this market segment gained 29 per cent in August. Even though prices are constantly setting records, home

ownership remains within the reach of many households, which is supporting the pace of construction. For the period from January to August, single-detached home starts were up 15 per cent year-over-year.

Ottawa's multi-family housing segment posted a 26 per cent gain in August. The start of construction on a major project near downtown helped achieve this level of activity. However, multiple-family housing starts from January to August 2007 were down 5 per cent from the corresponding period in 2006.