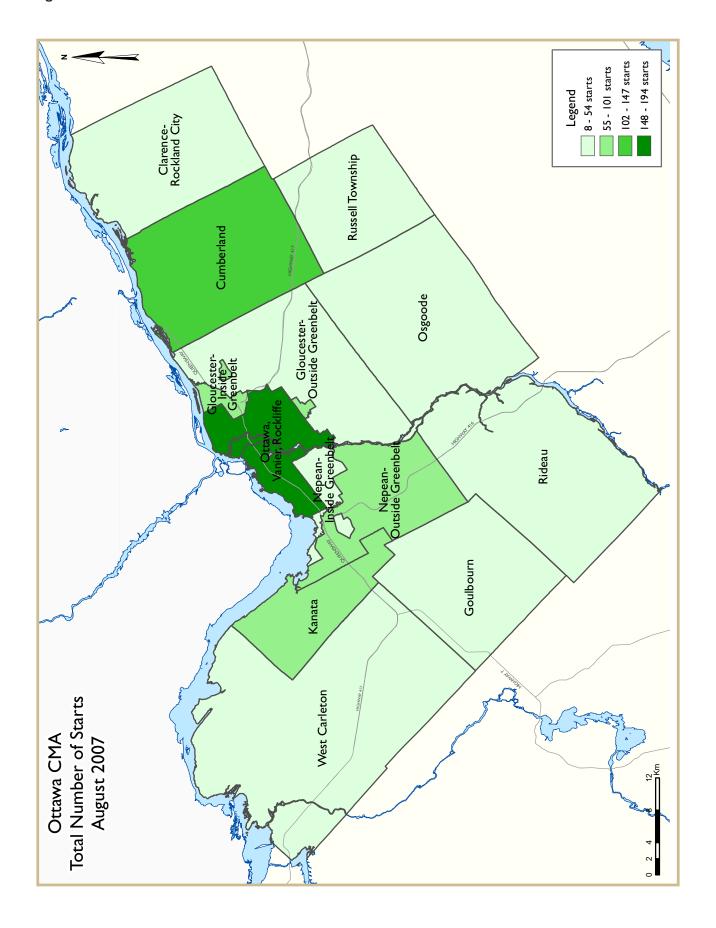

In August, Cumberland posted the greatest gain, followed by Gloucester, the former municipality of Ottawa, Goulbourn, Osgoode, Rideau Township and the outlying area.