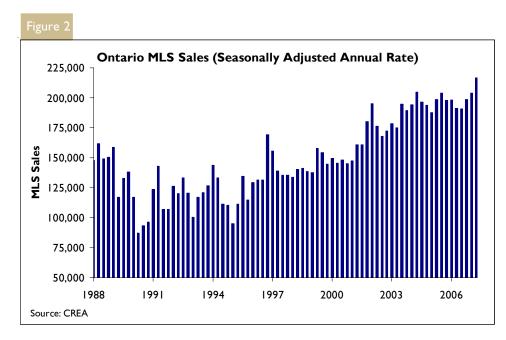

# Record Demand for Existing Homes

Existing home sales continued at record levels in the second quarter.

Steady growth in jobs and earnings over the past two to three years, coupled with very low borrowing costs have kept Ontarians confident in their ability to purchase and pay for their home over the long term.

In line with first quarter results, new listings did not keep pace with strong sales during the April to June period. The result was tightening market conditions. A leading indicator of market tightness – the sales-to-new-listings ratio – moved higher. This suggests that home buyers considering the purchase of an existing home in many Ontario markets have experienced less choice compared to a year ago. If this trend persists, stronger upward pressure on prices could result.

Tighter market conditions have been

experienced in all of Ontario's major markets in the first half of the year. However, it should be noted that conditions in the majority of these markets still remain closer to a balanced state in comparison to conditions experienced earlier in the new millennium.