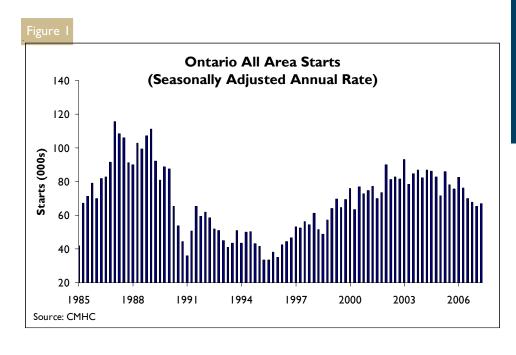

# New Home Market Slight Increase in Housing Starts

Ontario new home starts edged upward in the second quarter. The seasonally-adjusted annualized rate of total starts increased to 66,900 from a rate of 65,400 in the first quarter. This increase was based almost entirely on one month of abovetrend multiple-family (semi-detached houses, row houses and apartments)

starts in May. The overall trend, however, continued to point downward.

Total starts have been trending lower since 2004 due to a number of factors, including more choice in Ontario's resale market, rising new home prices, land constraints and pre-construction sales that have not yet materialized into starts.

While the downward trend in total starts has played out over a number of years, the decline this year has

been steeper. Weaker multiple-family starts have driven this steeper decline. Particular attention must be paid to the condominium apartment market. On an unadjusted basis, condominium apartment starts in Ontario declined by almost 50 per cent in the first half compared to the first six months of 2006. The majority of this decline was centred in the Toronto CMA. It is important to note, however, that fewer condominium apartment starts are not indicative of softer demand for this housing type. Pre-construction highrise sales have remained at record levels this year. As apartments currently under construction reach the completion stage, condominium apartment starts will rebound as developers shift resources to new projects.

The level of new construction activity has not been uniform across the province through the first six months of the year. Some centres, including Windsor, Oshawa and Kingston have experienced greater percentage declines in starts compared to Ontario as a whole. Other centres, including Hamilton, Greater Sudbury and Thunder Bay have seen strong year-over-year growth in starts.