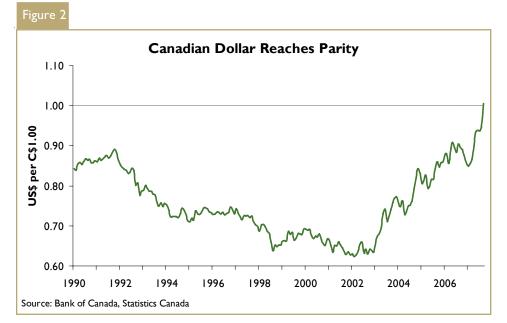

#### Ontario Economic Growth Likely Slowed in Q3

Ontario economic growth likely slowed in the third quarter following a solid pace of growth in the first half of this year. A rising Canadian dollar and slower US economic growth weighed on manufacturing shipments and export producing industries. While the export sector maintained its drag on growth, residential construction investments along with consumer spending remained a bright spot in the quarter.

US sub-prime mortgage concerns along with reports of easing inflationary pressures caused risk-averse investors to exit equity markets and park their investment funds in fixed income securities. The flight to quality assets pushed yields on short term and longer term government

bonds lower in the third quarter in both Canada and the U.S. However, uncertainty regarding exposure to sub-prime mortgage lending among financial institutions in both the US and Canada led to investor concerns. Required rates of return on more riskier securities backed by mortgages rose and the availability of credit became tighter. Following a rate hike early in the third quarter, the Bank of Canada held the line on overnight rates in a bid to ensure liquidity in the banking system was ensured. The rising cost of credit was evident as lenders refrained from dropping borrowing rates or offering similar discounts on posted rates despite declining bond yields. Consequently, the posted five-year mortgage rate remained relatively stable in Canada in the third quarter.