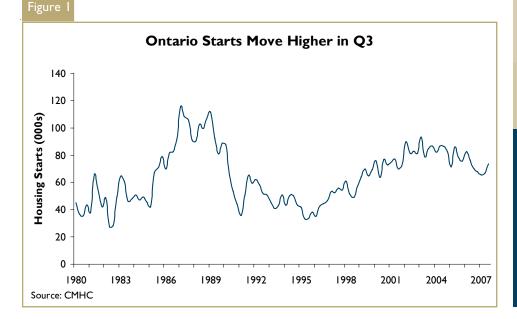

#### Ontario Home Starts Rise in Third Quarter

The province's all area Seasonally Adjusted Annualized Rate (SAAR) of home starts increased to its highest level in over a year reaching 73,500 units in the third quarter of 2007, up from a revised 66,900 units in the previous quarter. Ontario urban home starts for the year ending September are down nine per cent from this time last year. After peaking during the 2003-04 period, the longer term trend for Ontario housing starts has been one of high starts levels gradually edging lower. While the construction of single detached homes contributed to the third quarter strength, the multi family home segment, which includes semi-detached, town homes and

Single detached home starts also edged higher in the third quarter. More recently, the more expensive single detached segment has benefited from a household's ability to amortize a mortgage over longer periods of time. More home financing options along with rising incomes have helped temper the cost of single detached homes—providing more households with the opportunity to purchase.

A closer look at Ontario's Census Metropolitan Areas (CMAs) shows that the biggest third quarter starts increases from this time last year were registered in Brantford and Greater Sudbury, one of the tightest existing housing markets across the province. Cooler economic conditions in Windsor and Thunder Bay translated into continued declines in new home construction.