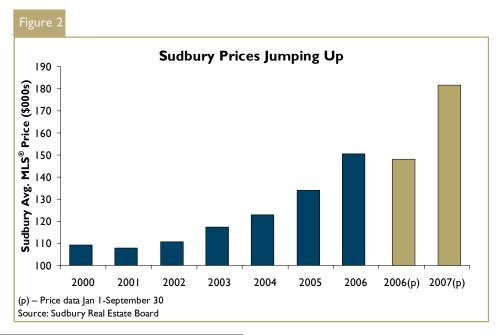

# Sudbury Resale Prices on a Wild Ride

The existing home market in Greater Sudbury is persistently tight due to

reasonably strong demand and a low level of listings. Conditions in the resale market in Greater Sudbury continue to favour sellers. Third quarter sales were higher than they have been for most of the past decade, but were lower than the third quarter of either 2006 or 2005. Sales reached 760, five per cent below last year's third quarter figure. Job growth, relatively low interest rates, solid income growth and a diversity of mortgage products which are reducing mortgage carrying costs are all contributing to strong demand for resale housing.

caused the average price to rise so steeply.

New listings in the third quarter fell slightly from last year and continue to be well below levels during the 1990s. At 68%, Sudbury's sales-tonew-listings ratio is clearly signaling conditions in the existing home market favour sellers. Sudbury's ratio has been among the highest ratios in the province. Bidding wars are quite common in the market at present. Anecdotal evidence continues to suggest buyers are paying over list price on occasion. Resale home market prices have risen a remarkable 22.6 per cent year-over-year in the first nine months of 2007.