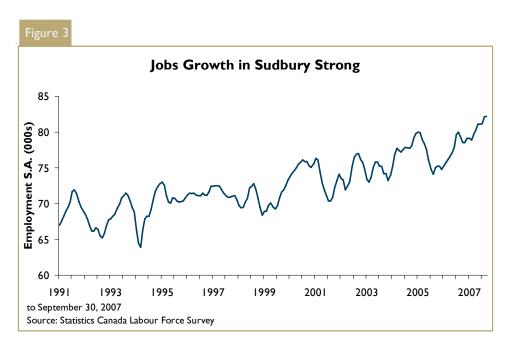

# Sudbury Employment Growing Strongly

There are, on average, over 3,000 more people employed in Greater Sudbury this year than there were last year. This relatively strong employment growth has been vital to the sustained strength of all aspects of the housing market. Whether it is the resale market, new construction market or rental market, all segments are being positively impacted by strong employment growth. Employment is up 4.2 per cent when comparing average employment in the first nine months of 2007 to the equivalent in 2006. (see Charts below).

Employment in the goods-producing sector has also increased in the last few years, although employment levels in this sector are hovering just above where they were in 1996. It is expected new mine development in Greater Sudbury will continue to brighten the goods-producing employment picture. Furthermore, retirements at both CVRD Inco and Xstrata will trigger a new wave of hiring to replace the outgoing workers. Anecdotally, mines in more rural areas of Northern Ontario are having difficulty recruiting miners. Sudbury, on the other hand, due to its variety of amenities and services,