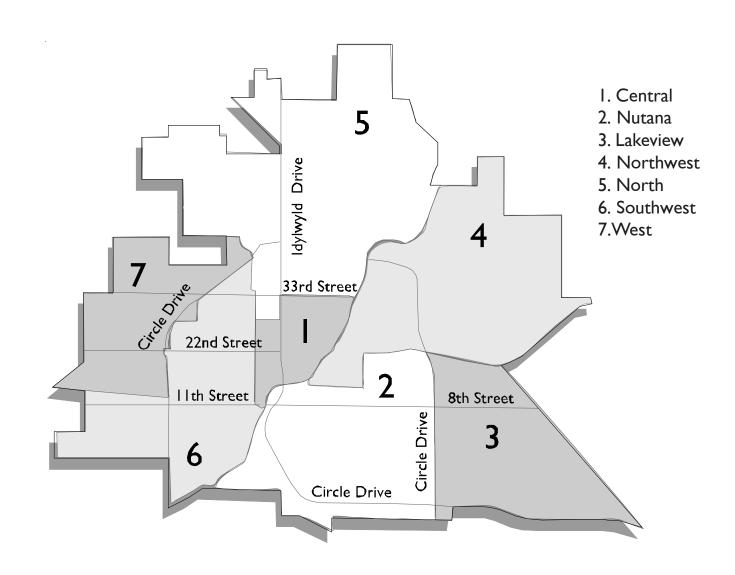

Zone Map Starts and Completions Survey System (SCSS) Subscribe to CMHC's Market Analysis Publications

Table 1a - Saskatoon Metropolitan Area Housing Starts for the Month of: FEB 2006

| Area                         | Singles<br>2006 | Singles<br>2005 | %<br>Change<br>2006 to<br>2005 | Multiples<br>2006 | Multiples<br>2005 | %<br>Change<br>2006 to<br>2005 | Total<br>2006 | Total<br>2005 | %<br>Change<br>2006 to<br>2005 |
|------------------------------|-----------------|-----------------|--------------------------------|-------------------|-------------------|--------------------------------|---------------|---------------|--------------------------------|
| Zone Not Coded               | 0               | 0               |                                | 0                 | 0                 |                                | 0             | 0             |                                |
| Central                      | 0               | 0               |                                | 0                 | 0                 | ·                              | 0             | 0             |                                |
| Nutana                       | 5               | 3               | 66.7                           | 0                 | 0                 | ·                              | 5             | 3             | 66.7                           |
| Lakeview                     | 7               | 8               | -12.5                          | 4                 | 0                 | ·                              | 11            | 8             | 37.5                           |
| Northeast                    | 9               | 19              | -52.6                          | 0                 | 0                 |                                | 9             | 19            | -52.6                          |
| North                        | 0               | 0               | 02.0                           | 2                 | 4                 | -50.0                          | 2             | 4             | -50.0                          |
| Southwest                    | 1               | 0               |                                | 0                 | 0                 | 00.0                           | 1             | 0             | 00.0                           |
| West                         | 13              | 2               | 550.0                          | 0                 | 0                 |                                | 13            | 2             | 550.0                          |
| vvcst                        | 10              | _               | 000.0                          | U                 | 0                 | ·                              | 10            | _             | 000.0                          |
| Total Saskatoon City         | 35              | 32              | 9.4                            | 6                 | 4                 | 50.0                           | 41            | 36            | 13.9                           |
|                              |                 |                 |                                |                   |                   |                                |               |               |                                |
| Allan Town                   | 0               | 0               |                                | 0                 | 0                 |                                | 0             | 0             |                                |
| Asquith Town                 | 0               | 0               |                                | 0                 | 0                 |                                | 0             | 0             |                                |
| Blucher No. 343 R.M.         | 0               | 0               |                                | 0                 | 0                 |                                | 0             | 0             |                                |
| Bradwell Village             | 0               | 0               |                                | 0                 | 0                 |                                | 0             | 0             |                                |
| Clavet Village               | 0               | 0               |                                | 0                 | 0                 |                                | 0             | 0             |                                |
| Colonsay Town                | 0               | 0               |                                | 0                 | 0                 |                                | 0             | 0             |                                |
| Colonsay No. 342 R.M.        | 0               | 0               |                                | 0                 | 0                 |                                | 0             | 0             |                                |
| Corman Park No. 344 R.M.     | 3               | 1               | 200.0                          | 0                 | 0                 |                                | 3             | 1             | 200.0                          |
| Dalmeny Town                 | 0               | 0               |                                | 0                 | 2                 | -100.0                         | 0             | 2             | -100.0                         |
| Delisle Town                 | 0               | 0               |                                | 0                 | 0                 |                                | 0             | 0             |                                |
| Dundurn Town                 | 0               | 0               |                                | 0                 | 0                 |                                | 0             | 0             |                                |
| Dundurn No. 314 R.M.         | 0               | 0               |                                | 0                 | 0                 |                                | 0             | 0             |                                |
| Elstow Village               | 0               | 0               |                                | 0                 | 0                 |                                | 0             | 0             |                                |
| Indian Reserve (White Cap 94 | 0               | 0               |                                | 0                 | 0                 |                                | 0             | 0             |                                |
| Langham Town                 | 0               | 0               |                                | 0                 | 0                 |                                | 0             | 0             |                                |
| Martensville Town            | 10              | 5               | 100.0                          | 0                 | 0                 |                                | 10            | 5             | 100.0                          |
| Meacham Village              | 0               | 0               |                                | 0                 | 0                 |                                | 0             | 0             |                                |
| Osler Town                   | 0               | 1               | -100.0                         | 0                 | 0                 |                                | 0             | 1             | -100.0                         |
| Shields R.V.                 | 0               | 0               |                                | 0                 | 0                 |                                | 0             | 0             | .                              |
| Thode R.V.                   | 0               | 0               |                                | 0                 | 0                 |                                | 0             | 0             | .                              |
| Vanscoy No. 345 R.M.         | 0               | 0               |                                | 0                 | 0                 |                                | 0             | 0             |                                |
| Vanscoy Village              | 0               | 0               |                                | 0                 | 0                 |                                | 0             | 0             | .                              |
| Warman Town                  | 2               | 4               | -50.0                          | 0                 | 0                 |                                | 2             | 4             | -50.0                          |
| Total Rural Municipalities   | 15              | 11              | 36.4                           | 0                 | 2                 | -100.0                         | 15            | 13            | 15.4                           |
|                              |                 |                 |                                |                   |                   |                                |               |               |                                |
| Grand Total                  | 50              | 43              | 16.3                           | 6                 | 6                 | 0.0                            | 56            | 49            | 14.3                           |