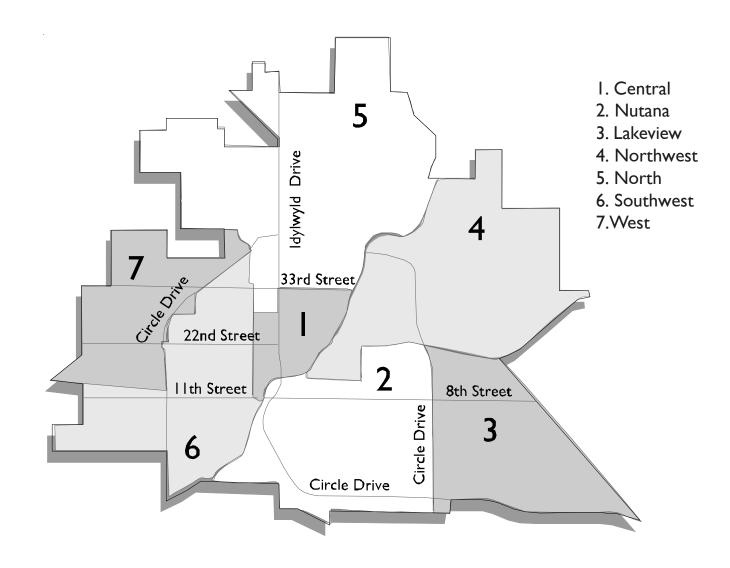

# **Contents**

| Single Deatched Dwellings Unabsorbed by Month and Price Range Year to Date 2007               | 28      |
|-----------------------------------------------------------------------------------------------|---------|
| Single Detached Dwellings Absorbed by Zone and Price Range for Current Month                  | 29a     |
| Single Detached Dwellings Absorbed by Zone and Price Range: Year to Date 2007                 | 29b     |
| All Absorbed Units by Zone and Type for the Current Month                                     | 30a     |
| All Absorbed Units by Zone and Type Year to Date 2007                                         | 30b     |
| Absorbed Single Units by Zone and House Type for the Current Month                            | 3 I a   |
| Absorbed Single Units by Zone and House Type Year to Date 2007                                | 31b     |
| Absorbed Multiple Units by Zone, Type and Tenure for the Current Month                        | 32a     |
| Absorbed Multiple Units by Zone, Type and Tenure Year to Date 2007                            | 32b     |
| Absorbed Single Detached Units by Zone and House Type Average and Median Price for Current Mo | nth 33a |
| Absorbed Single Detached Units by Zone and House Type Average and Median Price                | 33b     |
| All Absorbed Units from Inventory by Zone and Type the Current Month                          | 34a     |
| All Absorbed Units from Inventory by Zone and Type Year to Date 2007                          | 34b     |
| Absorbed Single Units from Inventory by Zone and House Type for the Current Month             | 35a     |
| Absorbed Single Units from Inventory by Zone and House Type Year to Date 2007                 | 35b     |
| Absorbed Multiple Units from Inventory by Zone, Type and Tenure for the Current Month         | 36a     |
| Absorbed Multiple Units from Inventory by Zone, Type and Tenure Year to Date 2007             | 36b     |
| All Absorbed Units at Completion by Zone and Type for the Current Month                       | 37a     |
| All Absorbed Units at Completion by Zone and Type Year to Date 2007                           | 37b     |
| Absorbed Single Units at Completion by Zone and House Type for the Current Month              | 38a     |
| Absorbed Single Units at Completion by Zone and House Type Year to Date 2007                  | 38b     |
| Absorbed Multiple Units at Completion by Zone, Type and Tenure for the Current Month          | 39a     |
| Absorbed Multiple Units at Completion by Zone, Type and Tenure Year to Date 2007              | 39b     |
| All Percent Absorbed at Completion by Zone for the Current Month                              | 40      |
| Saskatchewan Centres of 10,000 + Population                                                   |         |
| Housing Starts for the current month                                                          | 41      |
| Housing Starts: Year to Date 2007                                                             | 42      |
| Housing Completions for the current month                                                     | 43      |
| Housing Completions: Year to Date 2007                                                        | 44      |
| Housing Under Construction for the current month                                              | 45      |
| Zone Man                                                                                      | 66      |