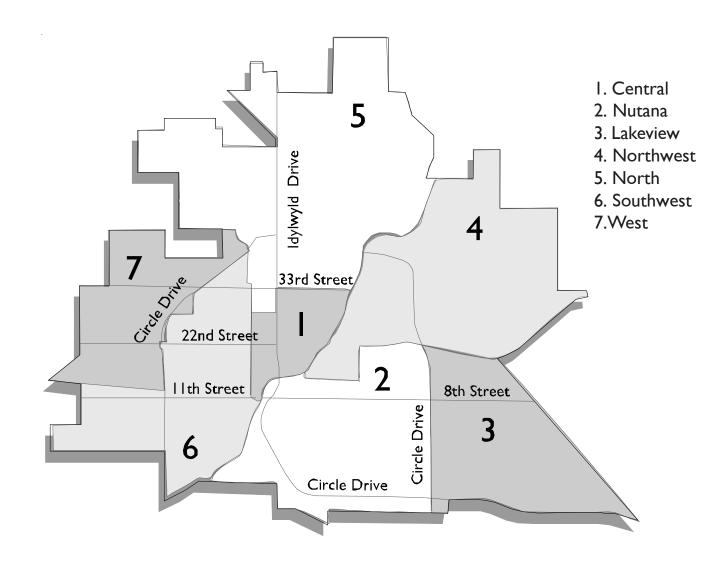

### Zone Map

Table 1a - Saskatoon Metropolitan Area Housing Starts for the Month of: MAY 2007

| Area                                    | Singles<br>2007 | Singles<br>2006 | %<br>Change<br>2007 to<br>2006 | Multiples<br>2007 | Multiples<br>2006 | %<br>Change<br>2007 to<br>2006 | Total<br>2007 | Total<br>2006 | %<br>Change<br>2007 to<br>2006 |
|-----------------------------------------|-----------------|-----------------|--------------------------------|-------------------|-------------------|--------------------------------|---------------|---------------|--------------------------------|
| Zone Not Coded                          | 0               | 0               |                                | 0                 | 0                 |                                | 0             | 0             |                                |
| Central                                 | 0               | 0               | •                              | 0                 | 0                 |                                | 0             | 0             | ·                              |
| Nutana                                  | 46              | 27              | 70.4                           | 50                | 0                 |                                | 96            | 27            | 255.6                          |
| Lakeview                                | 18              | 23              | -21.7                          | 0                 | 0                 |                                | 18            | 23            | -21.7                          |
| Northeast                               | 20              | 15              | 33.3                           | 0                 | 0                 |                                | 20            | 15            | 33.3                           |
| North                                   | 1               | 0               | 00.0                           | 4                 | 0                 |                                | 5             | 0             | 00.0                           |
| Southwest                               | 3               | 3               | 0.0                            | 0                 | 0                 |                                | 3             | 3             | 0.0                            |
| West                                    | 31              | 20              | 55.0                           | 0                 | 0                 |                                | 31            | 20            | 55.0                           |
| *************************************** | 0.              | 20              | 00.0                           | ľ                 |                   | ·                              | 01            | 20            | 00.0                           |
| Total Saskatoon City                    | 119             | 88              | 35.2                           | 54                | 0                 |                                | 173           | 88            | 96.6                           |
|                                         |                 |                 |                                |                   |                   |                                |               |               |                                |
| Allan Town                              | 0               | 0               |                                | 0                 | 0                 |                                | 0             | 0             |                                |
| Asquith Town                            | 0               | 0               |                                | 0                 | 0                 |                                | 0             | 0             |                                |
| Blucher No. 343 R.M.                    | 0               | 0               |                                | 0                 | 0                 |                                | 0             | 0             |                                |
| Bradwell Village                        | 0               | 0               |                                | 0                 | 0                 |                                | 0             | 0             |                                |
| Clavet Village                          | 1               | 0               |                                | 0                 | 0                 |                                | 1             | 0             |                                |
| Colonsay Town                           | 0               | 0               |                                | 0                 | 0                 |                                | 0             | 0             |                                |
| Colonsay No. 342 R.M.                   | 0               | 0               |                                | 0                 | 0                 |                                | 0             | 0             |                                |
| Corman Park No. 344 R.M.                | 8               | 5               | 60.0                           | 0                 | 0                 |                                | 8             | 5             | 60.0                           |
| Dalmeny Town                            | 1               | 0               |                                | 0                 | 0                 |                                | 1             | 0             |                                |
| Delisle Town                            | 1               | 0               |                                | 0                 | 0                 |                                | 1             | 0             |                                |
| Dundurn Town                            | 0               | 0               |                                | 0                 | 0                 |                                | 0             | 0             |                                |
| Dundurn No. 314 R.M.                    | 1               | 0               |                                | 0                 | 0                 |                                | 1             | 0             |                                |
| Elstow Village                          | 0               | 0               |                                | 0                 | 0                 |                                | 0             | 0             |                                |
| Indian Reserve (White Cap 94            | 0               | 0               |                                | 0                 | 0                 |                                | 0             | 0             |                                |
| Langham Town                            | 2               | 0               |                                | 0                 | 0                 |                                | 2             | 0             |                                |
| Martensville Town                       | 22              | 8               | 175.0                          | 0                 | 0                 |                                | 22            | 8             | 175.0                          |
| Meacham Village                         | 0               | 0               |                                | 0                 | 0                 |                                | 0             | 0             |                                |
| Osler Town                              | 1               | 0               |                                | 0                 | 6                 | -100.0                         | 1             | 6             | -83.3                          |
| Shields R.V.                            | 1               | 2               | -50.0                          | 0                 | 0                 | .                              | 1             | 2             | -50.0                          |
| Thode R.V.                              | 0               | 0               |                                | 0                 | 0                 |                                | 0             | 0             | .                              |
| Vanscoy No. 345 R.M.                    | 6               | 1               | 500.0                          | 0                 | 0                 | .                              | 6             | 1             | 500.0                          |
| Vanscoy Village                         | 0               | 0               |                                | 0                 | 0                 | .                              | 0             | 0             | .                              |
| Warman Town                             | 25              | 5               | 400.0                          | 13                | 0                 |                                | 38            | 5             | 660.0                          |
| Total Rural Municipalities              | 69              | 21              | 228.6                          | 13                | 6                 | 116.7                          | 82            | 27            | 203.7                          |
|                                         |                 |                 |                                |                   |                   |                                |               |               |                                |
| Grand Total                             | 188             | 109             | 72.5                           | 67                | 6                 | 1016.7                         | 255           | 115           | 121.7                          |