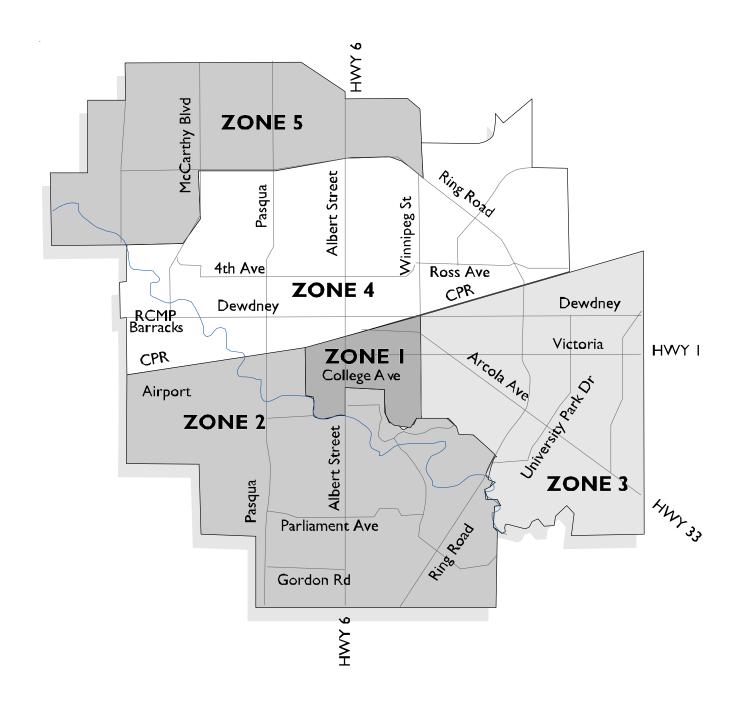

#### Zone Map

Table 1a - Regina Metropolitan Area Housing Starts for the Month of: DEC 2006

| Area                       | Singles<br>2006 | Singles<br>2005 | %<br>Change<br>2006 to<br>2005 | Multiples<br>2006 | Multiples<br>2005 | %<br>Change<br>2006 to<br>2005 | Total<br>2006 | Total<br>2005 | %<br>Change<br>2006 to<br>2005 |
|----------------------------|-----------------|-----------------|--------------------------------|-------------------|-------------------|--------------------------------|---------------|---------------|--------------------------------|
| Zone Not Coded             | 0               | 0               |                                | 0                 | 0                 |                                | 0             | 0             |                                |
| Central                    | 1               | 0               | •                              | 0                 | 0                 | •                              | 1             | 0             | ·                              |
| South                      | 0               | 0               | •                              | 0                 | 0                 | •                              | 0             | 0             |                                |
| Southeast                  | 21              | 19              | 10.5                           | 7                 | 2                 | 250.0                          | 28            | 21            | 33.3                           |
| North                      | 1               | 4               | -75.0                          | 0                 | 0                 | 200.0                          | 1             | 4             | -75.0                          |
| Northwest                  | 7               | 15              | -53.3                          | 0                 | 3                 | -100.0                         | 7             | 18            | -61.1                          |
| Total Regina City          | 30              | 38              | -21.1                          | 7                 | 5                 | 40.0                           | 37            | 43            | -14.0                          |
|                            |                 |                 |                                |                   |                   |                                |               |               |                                |
| Balgonie Town              | 0               | 0               |                                | 3                 | 0                 |                                | 3             | 0             |                                |
| Bell Plaine Village        | 0               | 0               |                                | 0                 | 0                 |                                | 0             | 0             |                                |
| Buena Vista Village        | 2               | 0               |                                | 0                 | 0                 |                                | 2             | 0             |                                |
| Disley Village             | 0               | 0               |                                | 0                 | 0                 |                                | 0             | 0             |                                |
| Edenwold No. 158 R.M.      | 2               | 2               | 0.0                            | 0                 | 0                 |                                | 2             | 2             | 0.0                            |
| Edenwold Village           | 0               | 0               |                                | 0                 | 0                 |                                | 0             | 0             |                                |
| Grand Coulee               | 2               | 0               |                                | 0                 | 0                 |                                | 2             | 0             |                                |
| Lumsden Beach, R.V.        | 0               | 0               |                                | 0                 | 0                 |                                | 0             | 0             |                                |
| Lumsden No. 189 R.M.       | 0               | 0               |                                | 0                 | 0                 |                                | 0             | 0             |                                |
| Lumsden Town               | 0               | 0               |                                | 0                 | 0                 |                                | 0             | 0             |                                |
| Pense No. 160 R.M.         | 0               | 0               |                                | 0                 | 0                 |                                | 0             | 0             |                                |
| Pense Village              | 0               | 0               |                                | 0                 | 0                 |                                | 0             | 0             |                                |
| Pilot Butte Town           | 0               | 0               |                                | 0                 | 0                 |                                | 0             | 0             |                                |
| Regina Beach Town          | 0               | 0               |                                | 0                 | 0                 |                                | 0             | 0             |                                |
| Sherwood No. 159 R.M.      | 2               | 0               |                                | 0                 | 0                 |                                | 2             | 0             | .                              |
| White City Village         | 0               | 0               |                                | 0                 | 0                 |                                | 0             | 0             |                                |
| Total Rural Municipalities | 8               | 2               | 300.0                          | 3                 | 0                 |                                | 11            | 2             | 450.0                          |
| Grand Total                | 38              | 40              | -5.0                           | 10                | 5                 | 100.0                          | 48            | 45            | 6.7                            |