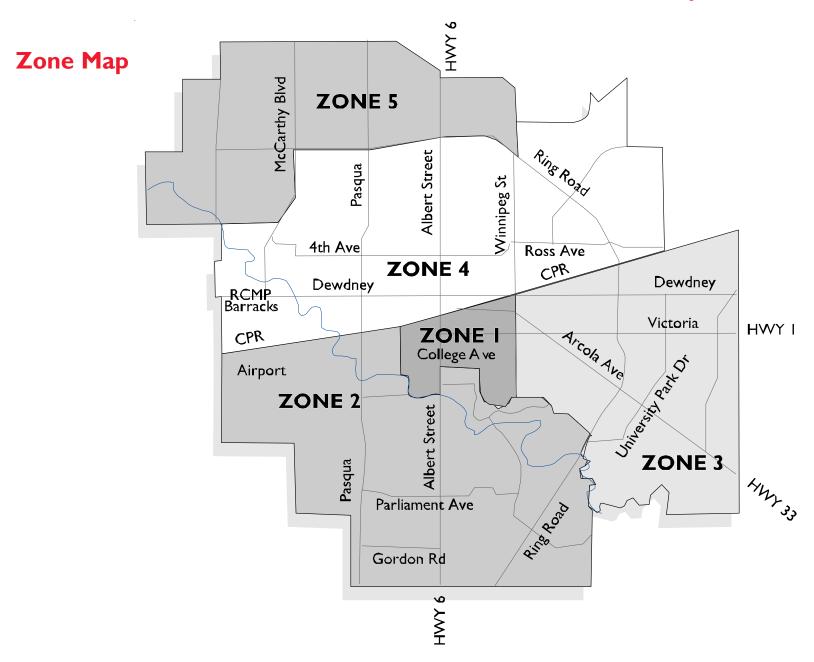

#### Contents

Zone Map Starts and Completions Survey System (SCSS) Subscribe to CMHC's Market Analysis Publications

Table 1a - Regina Metropolitan Area Housing Starts for the Month of: JAN 2006

| Area                       | Singles<br>2006 | Singles<br>2005 | %<br>Change<br>2006 to<br>2005 |   | Multiples<br>2005 | %<br>Change<br>2006 to<br>2005 | Total<br>2006 | Total<br>2005 | %<br>Change<br>2006 to<br>2005 |
|----------------------------|-----------------|-----------------|--------------------------------|---|-------------------|--------------------------------|---------------|---------------|--------------------------------|
|                            | _               |                 |                                |   | _                 |                                | _             |               |                                |
| Zone Not Coded             | 0               | 0               |                                | 0 | 0                 | •                              | 0             | 0             |                                |
| Central                    | 0               | 0               |                                | 0 | 0                 | •                              | 0             | 0             |                                |
| South                      | 2               | 0               | _ : _                          | 0 | 0                 | •                              | 2             | 0             | _ : _                          |
| Southeast                  | 24              | 3               | 700.0                          | 0 | 0                 | •                              | 24            | 3             | 700.0                          |
| North                      | 0               | 0               |                                | 0 | 0                 | -                              | 0             | 0             |                                |
| Northwest                  | 24              | 1               | 2300.0                         | 0 | 0                 |                                | 24            | 1             | 2300.0                         |
| Total Regina City          | 50              | 4               | 1150.0                         | 0 | 0                 |                                | 50            | 4             | 1150.0                         |
|                            |                 |                 |                                |   |                   |                                |               |               |                                |
| Balgonie Town              | 0               | 1               | -100.0                         | 0 | 0                 | -                              | 0             | 1             | -100.0                         |
| Bell Plaine Village        | 0               | 0               |                                | 0 | 0                 | -                              | 0             | 0             |                                |
| Buena Vista Village        | 0               | 0               |                                | 0 | 0                 |                                | 0             | 0             |                                |
| Disley Village             | 0               | 0               |                                | 0 | 0                 | -                              | 0             | 0             |                                |
| Edenwold No. 158 R.M.      | 2               | 2               | 0.0                            | 0 | 0                 |                                | 2             | 2             | 0.0                            |
| Edenwold Village           | 0               | 0               |                                | 0 | 0                 | -                              | 0             | 0             |                                |
| Grand Coulee               | 1               | 1               | 0.0                            | 0 | 0                 |                                | 1             | 1             | 0.0                            |
| Lumsden Beach, R.V.        | 0               | 0               |                                | 0 | 0                 |                                | 0             | 0             |                                |
| Lumsden No. 189 R.M.       | 0               | 0               |                                | 0 | 0                 |                                | 0             | 0             |                                |
| Lumsden Town               | 0               | 1               | -100.0                         | 0 | 0                 |                                | 0             | 1             | -100.0                         |
| Pense No. 160 R.M.         | 0               | 0               |                                | 0 | 0                 |                                | 0             | 0             |                                |
| Pense Village              | 0               | 0               |                                | 0 | 0                 |                                | 0             | 0             |                                |
| Pilot Butte Town           | 0               | 0               |                                | 0 | 0                 |                                | 0             | 0             |                                |
| Regina Beach Town          | 0               | 0               |                                | 0 | 0                 | -                              | 0             | 0             | .                              |
| Sherwood No. 159 R.M.      | 0               | 0               |                                | 0 | 0                 | -                              | 0             | 0             | .                              |
| White City Village         | 2               | 1               | 100                            | 0 | 0                 | -                              | 2             | 1             | 100                            |
| Total Rural Municipalities | 5               | 6               | -16.7                          | 0 | 0                 |                                | 5             | 6             | -16.7                          |
| Grand Total                | 55              | 10              | 450.0                          | 0 | 0                 |                                | 55            | 10            | 450.0                          |