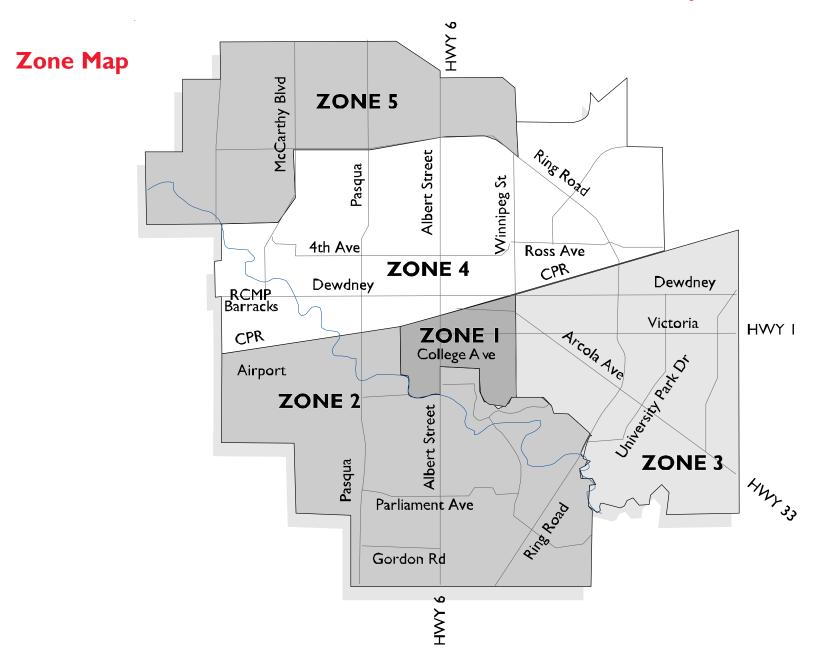

#### Contents

Zone Map Starts and Completions Survey System (SCSS) Subscribe to CMHC's Market Analysis Publications

Table 1a - Regina Metropolitan Area Housing Starts for the Month of: FEB 2006

| Area                       | Singles<br>2006 | Singles<br>2005 | %<br>Change<br>2006 to<br>2005 | Multiples<br>2006 | Multiples<br>2005 | %<br>Change<br>2006 to<br>2005 | Total<br>2006 | Total<br>2005 | %<br>Change<br>2006 to<br>2005 |
|----------------------------|-----------------|-----------------|--------------------------------|-------------------|-------------------|--------------------------------|---------------|---------------|--------------------------------|
| Zone Not Coded             | 0               | 0               |                                | 0                 | 0                 |                                | 0             | 0             |                                |
| Central                    | 1               | 0               |                                | 0                 |                   |                                | 0<br>1        | 0             | ·                              |
| South                      | 0               | 0               |                                | 0                 | 0                 | •                              | 0             | 0             | ·                              |
| Southeast                  | 15              | 17              | -11.8                          | 2                 | 0                 | •                              | 17            | 17            | 0.0                            |
|                            |                 |                 | -11.0                          |                   |                   | •                              |               |               | 0.0                            |
| North                      | 0               | 0               |                                | 4                 | 0                 | •                              | 4             | 0             |                                |
| Northwest                  | 16              | 15              | 6.7                            | 0                 | 0                 | -                              | 16            | 15            | 6.7                            |
| Total Regina City          | 32              | 32              | 0.0                            | 6                 | 0                 |                                | 38            | 32            | 18.8                           |
|                            |                 |                 |                                |                   |                   |                                |               |               |                                |
| Balgonie Town              | 0               | 3               | -100.0                         | 0                 | 0                 | •                              | 0             | 3             | -100.0                         |
| Bell Plaine Village        | 0               | 0               |                                | 0                 | 0                 | •                              | 0             | 0             |                                |
| Buena Vista Village        | 1               | 0               |                                | 0                 | 0                 |                                | 1             | 0             |                                |
| Disley Village             | 0               | 0               |                                | 0                 | 0                 |                                | 0             | 0             |                                |
| Edenwold No. 158 R.M.      | 2               | 4               | -50.0                          | 0                 | 0                 |                                | 2             | 4             | -50.0                          |
| Edenwold Village           | 0               | 0               |                                | 0                 | 0                 |                                | 0             | 0             |                                |
| Grand Coulee               | 0               | 0               |                                | 0                 | 0                 |                                | 0             | 0             |                                |
| Lumsden Beach, R.V.        | 0               | 0               |                                | 0                 | 0                 | •                              | 0             | 0             |                                |
| Lumsden No. 189 R.M.       | 0               | 0               |                                | 0                 | 0                 | •                              | 0             | 0             |                                |
| Lumsden Town               | 1               | 0               |                                | 0                 | 0                 |                                | 1             | 0             |                                |
| Pense No. 160 R.M.         | 0               | 0               |                                | 0                 | 0                 | •                              | 0             | 0             |                                |
| Pense Village              | 0               | 0               |                                | 0                 | 0                 |                                | 0             | 0             |                                |
| Pilot Butte Town           | 0               | 0               |                                | 0                 | 0                 | -                              | 0             | 0             |                                |
| Regina Beach Town          | 0               | 0               |                                | 0                 | 0                 |                                | 0             | 0             |                                |
| Sherwood No. 159 R.M.      | 0               | 0               |                                | 0                 | 0                 |                                | 0             | 0             |                                |
| White City Village         | 1               | 0               |                                | 0                 | 0                 | -                              | 1             | 0             |                                |
| Total Rural Municipalities | 5               | 7               | -28.6                          | 0                 | 0                 |                                | 5             | 7             | -28.6                          |
| Grand Total                | 37              | 39              | -5.1                           | 6                 | 0                 |                                | 43            | 39            | 10.3                           |