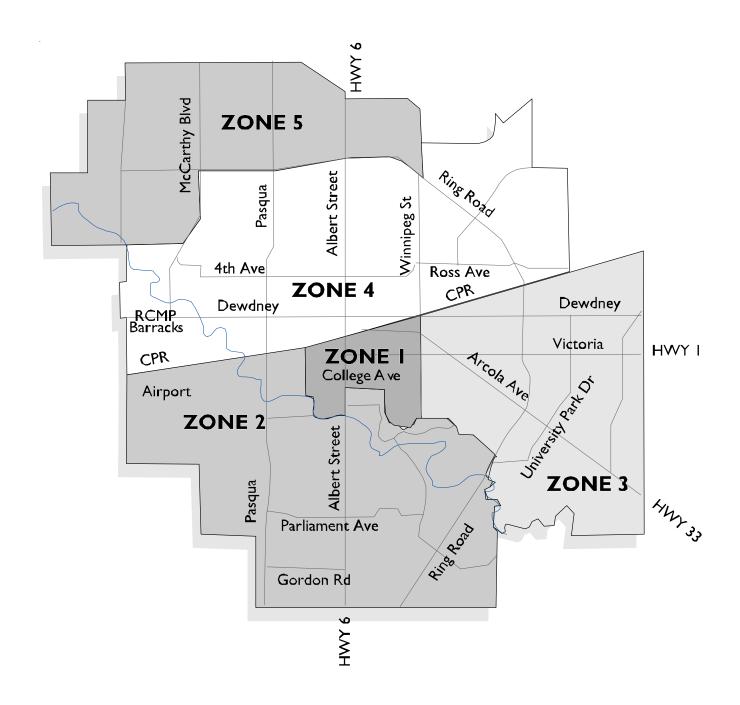

#### Zone Map

Table 1a - Regina Metropolitan Area Housing Starts for the Month of: MAR 2006

| Area                       | Singles<br>2006 | Singles<br>2005 | %<br>Change<br>2006 to<br>2005 | Multiples<br>2006 | Multiples<br>2005 | %<br>Change<br>2006 to<br>2005 | Total<br>2006 | Total<br>2005 | %<br>Change<br>2006 to<br>2005 |
|----------------------------|-----------------|-----------------|--------------------------------|-------------------|-------------------|--------------------------------|---------------|---------------|--------------------------------|
| Zone Not Coded             | 0               | 0               |                                | 0                 | 0                 |                                | 0             | 0             |                                |
| Central                    | 0<br>1          | 0               |                                | 0                 | 0                 | •                              | 0<br>1        | 0             | .                              |
| South                      | 0               | 0               |                                | 0                 | 0                 | •                              | 0             | 0             | .                              |
| Southeast                  | 31              | 12              | 158.3                          | 4                 | 0                 | •                              | 35            | 12            | 191.7                          |
| North                      | -               | 0               | 100.3                          |                   |                   | •                              |               | 0             | 191.7                          |
|                            | 6               | -               |                                | 0                 | 0                 | •                              | 6             |               |                                |
| Northwest                  | 19              | 16              | 18.8                           | 0                 | 0                 | -                              | 19            | 16            | 18.8                           |
| Total Regina City          | 57              | 28              | 103.6                          | 4                 | 0                 |                                | 61            | 28            | 117.9                          |
|                            |                 |                 |                                |                   |                   |                                |               |               |                                |
| Balgonie Town              | 0               | 0               |                                | 0                 | 0                 | -                              | 0             | 0             |                                |
| Bell Plaine Village        | 0               | 0               |                                | 0                 | 0                 | -                              | 0             | 0             |                                |
| Buena Vista Village        | 0               | 0               |                                | 0                 | 0                 |                                | 0             | 0             |                                |
| Disley Village             | 0               | 0               |                                | 0                 | 0                 |                                | 0             | 0             |                                |
| Edenwold No. 158 R.M.      | 1               | 5               | -80.0                          | 0                 | 0                 | •                              | 1             | 5             | -80.0                          |
| Edenwold Village           | 0               | 0               |                                | 0                 | 0                 | •                              | 0             | 0             |                                |
| Grand Coulee               | 1               | 2               | -50.0                          | 0                 | 0                 |                                | 1             | 2             | -50.0                          |
| Lumsden Beach, R.V.        | 0               | 0               |                                | 0                 | 0                 |                                | 0             | 0             |                                |
| Lumsden No. 189 R.M.       | 1               | 0               |                                | 0                 | 0                 |                                | 1             | 0             |                                |
| Lumsden Town               | 0               | 0               |                                | 0                 | 0                 |                                | 0             | 0             |                                |
| Pense No. 160 R.M.         | 0               | 0               |                                | 0                 | 0                 |                                | 0             | 0             |                                |
| Pense Village              | 0               | 0               |                                | 0                 | 0                 |                                | 0             | 0             |                                |
| Pilot Butte Town           | 0               | 0               |                                | 0                 | 0                 |                                | 0             | 0             | .                              |
| Regina Beach Town          | 0               | 0               |                                | 0                 | 0                 |                                | 0             | 0             | .                              |
| Sherwood No. 159 R.M.      | 0               | 0               |                                | 0                 | 0                 |                                | 0             | 0             | .                              |
| White City Village         | 3               | 0               |                                | 0                 | 0                 |                                | 3             | 0             |                                |
| Total Rural Municipalities | 6               | 7               | -14.3                          | 0                 | 0                 |                                | 6             | 7             | -14.3                          |
| Grand Total                | 63              | 35              | 80.0                           | 4                 | 0                 |                                | 67            | 35            | 91.4                           |