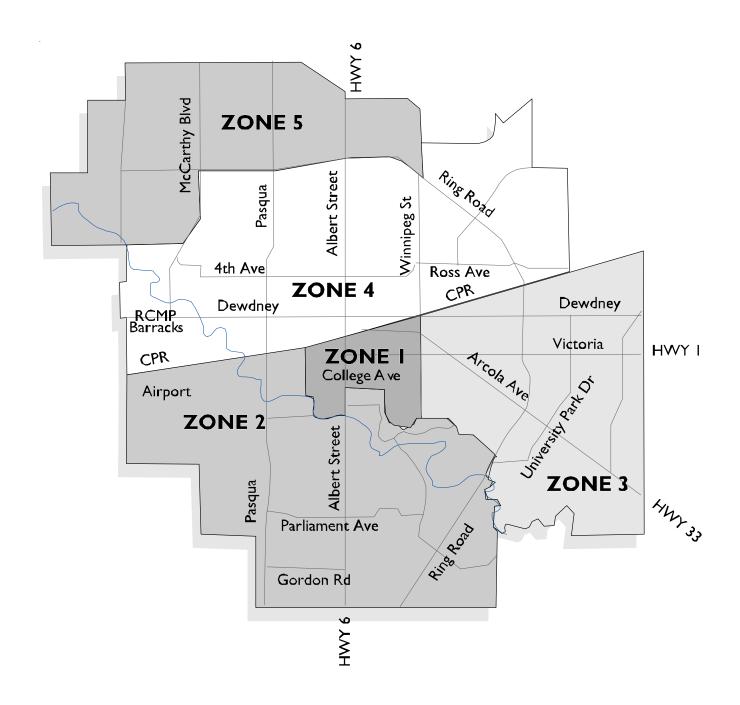

# Zone Map

Table 1a - Regina Metropolitan Area Housing Starts for the Month of: JUNE 2006

| Area                       | Singles<br>2006 | Singles<br>2005 | %<br>Change<br>2006 to<br>2005 | Multiples<br>2006 | Multiples<br>2005 | %<br>Change<br>2006 to<br>2005 | Total<br>2006 | Total<br>2005 | %<br>Change<br>2006 to<br>2005 |
|----------------------------|-----------------|-----------------|--------------------------------|-------------------|-------------------|--------------------------------|---------------|---------------|--------------------------------|
| Zone Not Coded             | 0               | 0               |                                | 0                 | 0                 |                                | 0             | 0             |                                |
| Central                    | 1               | 0               | •                              | 4                 | 0                 | -                              | 5             | 0             | •                              |
| South                      | 1               | 0               | •                              | 0                 | 0                 | •                              | 1             | 0             | •                              |
| Southeast                  | 26              | 12              | 116.7                          | 4                 | 9                 | -55.6                          | 30            | 21            | 42.9                           |
| North                      | 3               | 0               | 110.7                          | 0                 | 38                | -100.0                         | 3             | 38            | -92.1                          |
| Northwest                  |                 | 14              | 35.7                           | 32                | 0                 | -100.0                         | 5<br>51       | 14            | 264.3                          |
| Northwest                  | 19              | 14              | 33.7                           | 32                | U                 | -                              | 31            | 14            | 204.3                          |
| Total Regina City          | 50              | 26              | 92.3                           | 40                | 47                | -14.9                          | 90            | 73            | 23.3                           |
|                            |                 |                 |                                |                   |                   |                                |               |               |                                |
| Balgonie Town              | 1               | 0               |                                | 0                 | 0                 | -                              | 1             | 0             |                                |
| Bell Plaine Village        | 0               | 1               | -100.0                         | 0                 | 0                 | -                              | 0             | 1             | -100.0                         |
| Buena Vista Village        | 0               | 0               |                                | 0                 | 0                 |                                | 0             | 0             |                                |
| Disley Village             | 0               | 0               |                                | 0                 | 0                 |                                | 0             | 0             |                                |
| Edenwold No. 158 R.M.      | 4               | 10              | -60.0                          | 0                 | 0                 | •                              | 4             | 10            | -60.0                          |
| Edenwold Village           | 0               | 0               |                                | 0                 | 0                 | •                              | 0             | 0             |                                |
| Grand Coulee               | 0               | 2               | -100.0                         | 0                 | 0                 | -                              | 0             | 2             | -100.0                         |
| Lumsden Beach, R.V.        | 0               | 0               |                                | 0                 | 0                 | -                              | 0             | 0             |                                |
| Lumsden No. 189 R.M.       | 0               | 0               |                                | 0                 | 0                 | -                              | 0             | 0             |                                |
| Lumsden Town               | 3               | 0               |                                | 0                 | 0                 |                                | 3             | 0             |                                |
| Pense No. 160 R.M.         | 0               | 1               | -100.0                         | 0                 | 0                 | -                              | 0             | 1             | -100.0                         |
| Pense Village              | 0               | 0               |                                | 0                 | 0                 |                                | 0             | 0             |                                |
| Pilot Butte Town           | 0               | 0               |                                | 0                 | 0                 |                                | 0             | 0             | .                              |
| Regina Beach Town          | 0               | 2               | -100.0                         | 0                 | 0                 |                                | 0             | 2             | -100.0                         |
| Sherwood No. 159 R.M.      | 0               | 0               |                                | 0                 | 0                 |                                | 0             | 0             | .                              |
| White City Village         | 0               | 0               |                                | 0                 | 0                 |                                | 0             | 0             |                                |
| Total Rural Municipalities | 8               | 16              | -50.0                          | 0                 | 0                 |                                | 8             | 16            | -50.0                          |
| Grand Total                | 58              | 42              | 38.1                           | 40                | 47                | -14.9                          | 98            | 89            | 10.1                           |