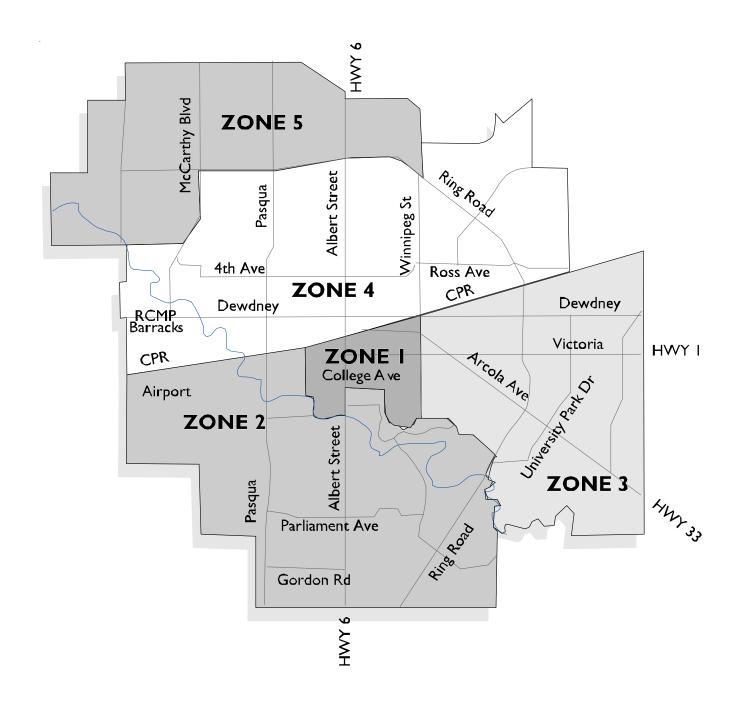

# **Contents**

|   | Single Deatched Dwellings Unabsorbed by Month and Price Range Year to Date 2007                  | 28          |
|---|--------------------------------------------------------------------------------------------------|-------------|
|   | Single Detached Dwellings Absorbed by Zone and Price Range for Current Month                     | 29a         |
|   | Single Detached Dwellings Absorbed by Zone and Price Range: Year to Date 2007                    | 29b         |
|   | All Absorbed Units by Zone and Type for the Current Month                                        | 30a         |
|   | All Absorbed Units by Zone and Type Year to Date 2007                                            | 30Ь         |
|   | Absorbed Single Units by Zone and House Type for the Current Month                               | 3 I a       |
|   | Absorbed Single Units by Zone and House Type Year to Date 2007                                   | 3 l b       |
|   | Absorbed Multiple Units by Zone, Type and Tenure for the Current Month                           | 32a         |
|   | Absorbed Multiple Units by Zone, Type and Tenure Year to Date 2007                               | 32b         |
|   | Absorbed Single Detached Units by Zone and House Type Average and Median Price for Current Month | 33a         |
|   | Absorbed Single Detached Units by Zone and House Type Average and Median Price                   | 33b         |
|   | All Absorbed Units from Inventory by Zone and Type the Current Month                             | 34a         |
|   | All Absorbed Units from Inventory by Zone and Type Year to Date 2007                             | 34b         |
|   | Absorbed Single Units from Inventory by Zone and House Type for the Current Month                | 35a         |
|   | Absorbed Single Units from Inventory by Zone and House Type Year to Date 2007                    |             |
|   | Absorbed Multiple Units from Inventory by Zone, Type and Tenure for the Current Month            | 36a         |
|   | Absorbed Multiple Units from Inventory by Zone, Type and Tenure Year to Date 2007                | 36b         |
|   | All Absorbed Units at Completion by Zone and Type for the Current Month                          | 37a         |
|   | All Absorbed Units at Completion by Zone and Type Year to Date 2007                              | <b>37</b> b |
|   | Absorbed Single Units at Completion by Zone and House Type for the Current Month                 | 38a         |
|   | Absorbed Single Units at Completion by Zone and House Type Year to Date 2007                     | 38b         |
|   | Absorbed Multiple Units at Completion by Zone, Type and Tenure for the Current Month             | <b>39</b> a |
|   | Absorbed Multiple Units at Completion by Zone, Type and Tenure Year to Date 2007                 | 39b         |
|   | All Percent Absorbed at Completion by Zone for the Current Month                                 | 40          |
| S | askatchewan Centres of 10,000 + Population                                                       |             |
|   | Housing Starts for the current month                                                             | 41          |
|   | Housing Starts: Year to Date 2007                                                                | 42          |
|   | Housing Completions for the current month                                                        | 43          |
|   | Housing Completions: Year to Date 2007                                                           | 44          |
|   | Housing Under Construction for the current month                                                 | 45          |
| Z | one Map                                                                                          | 66          |
|   |                                                                                                  |             |