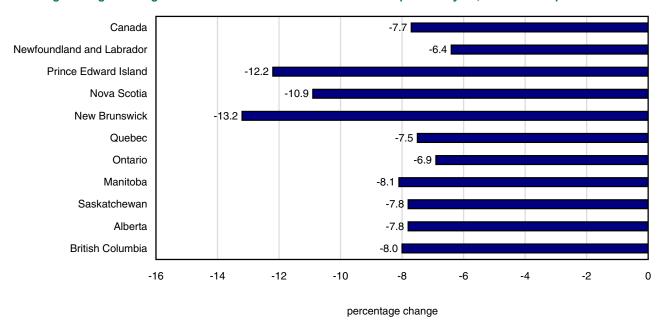

## The twelve-month increase in the CPI slows in all provinces

In August, the annual increase in the CPI slowed in all provinces, primarily due to falling gasoline prices.

The cost of owned accommodation was the largest contributor to the increase in consumer prices in all provinces. The chart below shows that the 12-month increase in this component varied substantially across provinces. In all provinces except New Brunswick and Saskatchewan, the rise in the cost of owned accommodation was sustained mainly by the growth in mortgage interest cost, a component of owned accommodation.

Chart 2
Percentage change in the owned accomodation index from the same month of the previous year, Canada and provinces

Source(s): CANSIM table number 326-0020.

The only provinces in which consumer prices rose faster than the national average were Alberta (+4.7%) and Saskatchewan (+2.5%). This gap has persisted since February 2007 for Saskatchewan and since August 2005 for Alberta.

The drop in gasoline prices ranged from 6.4% in Newfoundland and Labrador to 13.2% in New Brunswick. Plunging gasoline prices in New Brunswick led to a pronounced slow down in the CPI in that province from 2.2% in July to 1.3% in August.

Chart 3 Percentage change in the gasoline index from the same month of the previous year, Canada and provinces

Source(s): CANSIM table number 326-0020.

Increases in consumer prices of less than 1% were noted in Newfoundland and Labrador (+0.2%) and Quebec (+0.8%). The slowing of price increases in these two provinces was strongly associated with lower gasoline prices.