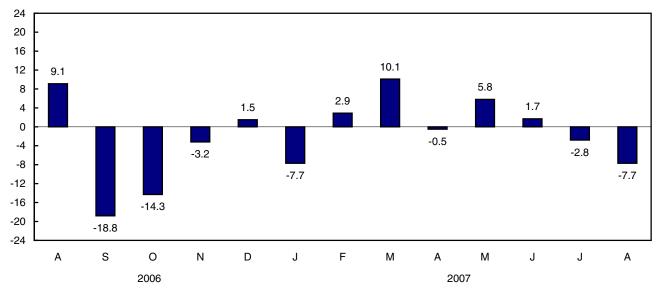

## The twelve-month increase in the CPI slows in all provinces

In August, the annual increase in the CPI slowed in all provinces, primarily due to falling gasoline prices.

The cost of owned accommodation was the largest contributor to the increase in consumer prices in all provinces. The chart below shows that the 12-month increase in this component varied substantially across provinces. In all provinces except New Brunswick and Saskatchewan, the rise in the cost of owned accommodation was sustained mainly by the growth in mortgage interest cost, a component of owned accommodation.

Chart 2
Percentage change in the owned accomodation index from the same month of the previous year, Canada and provinces

Source(s): CANSIM table number 326-0020.

The only provinces in which consumer prices rose faster than the national average were Alberta (+4.7%) and Saskatchewan (+2.5%). This gap has persisted since February 2007 for Saskatchewan and since August 2005 for Alberta.