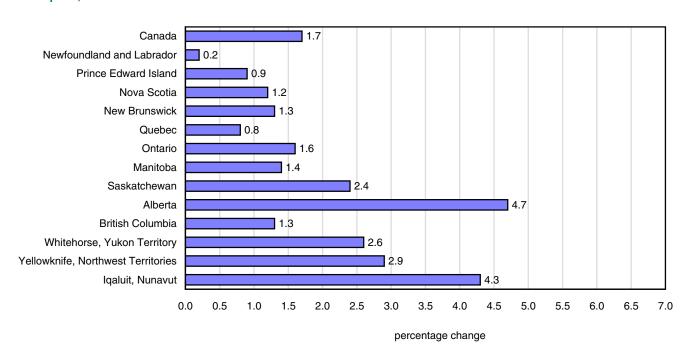

## The twelve-month increase in the CPI slows in all provinces

In August, the annual increase in the CPI slowed in all provinces, primarily due to falling gasoline prices.

The cost of owned accommodation was the largest contributor to the increase in consumer prices in all provinces. The chart below shows that the 12-month increase in this component varied substantially across provinces. In all provinces except New Brunswick and Saskatchewan, the rise in the cost of owned accommodation was sustained mainly by the growth in mortgage interest cost, a component of owned accommodation.

Chart 2
Percentage change in the owned accomodation index from the same month of the previous year, Canada and provinces

Source(s): CANSIM table number 326-0020.

The only provinces in which consumer prices rose faster than the national average were Alberta (+4.7%) and Saskatchewan (+2.5%). This gap has persisted since February 2007 for Saskatchewan and since August 2005 for Alberta.

The drop in gasoline prices ranged from 6.4% in Newfoundland and Labrador to 13.2% in New Brunswick. Plunging gasoline prices in New Brunswick led to a pronounced slow down in the CPI in that province from 2.2% in July to 1.3% in August.

Chart 3 Percentage change in the gasoline index from the same month of the previous year, Canada and provinces

Source(s): CANSIM table number 326-0020.

Increases in consumer prices of less than 1% were noted in Newfoundland and Labrador (+0.2%) and Quebec (+0.8%). The slowing of price increases in these two provinces was strongly associated with lower gasoline prices.