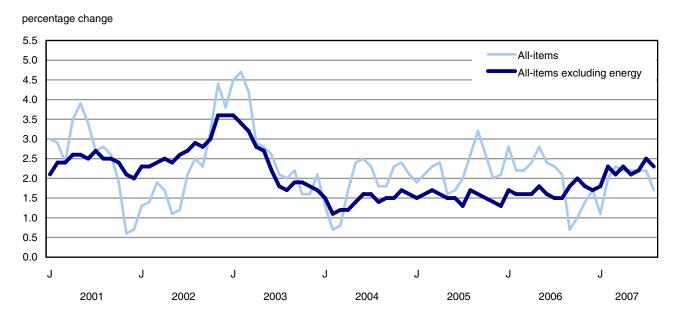

Chart 1
Percentage change in the consumer price index and major components (not seasonally adjusted) from the same month of the previous year, Canada

Source(s): CANSIM table number 326-0020.

## **Analysis**

Weaker gasoline prices in each province showed the increase of the Consumer Price Index to its lowest level in eight months in August. Consumers paid 1.7% more for the goods and services of the CPI basket in August 2007 than they did in August 2006, substantially lower than the increase of 2.2% posted in the previous four months.

The all-items index without energy increased 2.3% in August 2007 compared with the same month of the previous year-down from the 2.5% growth reported in July. Purchase and leasing of motor vehicles and women's clothing accounted for the majority of this slowdown.

The Bank of Canada's core index, used to monitor the target for inflation control, increased 2.2% from August last year. This is a slight slow down from the 2.3% increase posted in July. The rise in homeowners' replacement cost drove most of the increase in August.