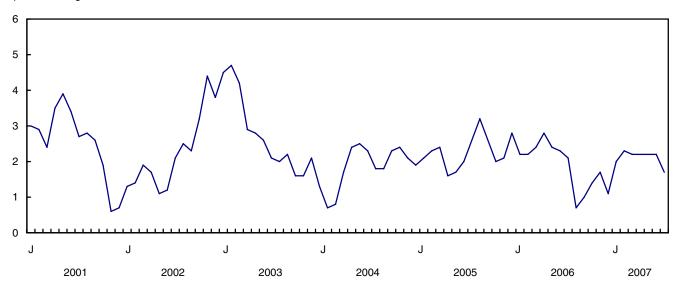

## Seasonally adjusted CPI decrease by 0.1% between July and August

The drop in three of the eight main components has been partially offset by the rise in the five other components. Therefore, the all-items index decreased 0.1% between July and August. The components that exerted downward pressure were transportation (-1.9%), clothing and footwear (-0.5%), and food (-0.1%). The progression for housing (+0.5%), health and personal care (+0.4%), and recreation, education and tobacco products (+0.2%) mitigated the downward pressure from the other components.

Table 2
The Consumer Price Index, <sup>1</sup> provinces, Whitehorse, Yellowknife and Iqaluit<sup>2</sup>

|                                    | CANSIM vector |             | Indexes   |             | Percentage change<br>August 2007 from |             |  |
|------------------------------------|---------------|-------------|-----------|-------------|---------------------------------------|-------------|--|
|                                    | number        | August 2007 | July 2007 | August 2006 | July 2007                             | August 2006 |  |
|                                    | _             |             |           |             |                                       |             |  |
| Newfoundland and Labrador          | (v41691244)   | 111.1       | 111.6     | 110.9       | -0.4                                  | 0.2         |  |
| Prince Edward Island               | (v41691379)   | 113.8       | 114.0     | 112.8       | -0.2                                  | 0.9         |  |
| Nova Scotia                        | (v41691513)   | 112.7       | 113.0     | 111.4       | -0.3                                  | 1.2         |  |
| New Brunswick                      | (v41691648)   | 111.4       | 112.1     | 110.0       | -0.6                                  | 1.3         |  |
| Quebec                             | (v41691783)   | 110.1       | 110.6     | 109.2       | -0.5                                  | 0.8         |  |
| Ontario                            | (v41691919)   | 110.9       | 111.1     | 109.1       | -0.2                                  | 1.6         |  |
| Manitoba                           | (v41692055)   | 111.2       | 112.1     | 109.7       | -0.8                                  | 1.4         |  |
| Saskatchewan                       | (v41692191)   | 113.1       | 113.3     | 110.4       | -0.2                                  | 2.4         |  |
| Alberta                            | (v41692327)   | 119.3       | 119.1     | 113.9       | 0.2                                   | 4.7         |  |
| British Columbia                   | (v41692462)   | 110.4       | 110.5     | 109.0       | -0.1                                  | 1.3         |  |
| Whitehorse, Yukon Territory        | (v41692598)   | 110.5       | 110.7     | 107.7       | -0.2                                  | 2.6         |  |
| Yellowknife, Northwest Territories | (v41692722)   | 111.1       | 111.5     | 108.0       | -0.4                                  | 2.9         |  |
| Igaluit, Nunavut (Dec. 2002=100)   | (v41713432)   | 108.9       | 108.9     | 104.4       | 0.0                                   | 4.3         |  |