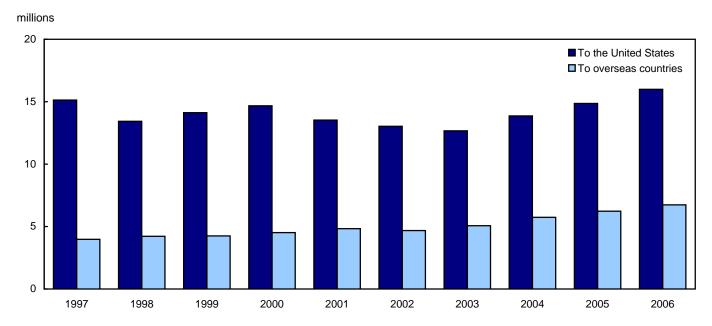

#### Canadians travelling more and more abroad

Travel to overseas countries set another record in 2006, as Canadians made 6.7 million overnight trips to non-US destinations, up 8.2% from 2005. Increased travel overseas is nothing new, with gains in 14 of the last 15 years. With Canadians still reeling from the aftermath of 9/11, travel to overseas countries fell 3.1% in 2002.

While one might assume that Canadians are increasingly choosing trips to overseas destinations over trips to the United States, it is not entirely the case. Overnight travel to the United States has gone up each of the last three years, with gains of 26.3% during that span. In 2006, overnight travel to the United States reached a 13-year high of 16.0 million trips.

**Chart 2 Overnight trips by Canadian residents** 