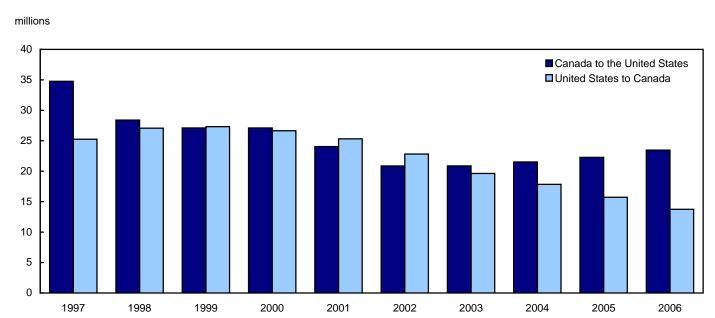

Travellers from overseas countries made 4.3 million overnight trips to Canada in 2006, 1.2% more than in 2005.

Overnight trips to Canada

#### Same-day car travel between Canada and the United States going in opposite directions

American residents took only 13.7 million same-day car trips to Canada in 2006, the lowest since record keeping started in 1972. Same-day car travel fell for the seventh year in a row, down a staggering 12.5% from the previous low observed in 2005.

Conversely, same-day car travel by Canadians to the United States has increased in the last years. Since 2003, same-day car travel south of the border has jumped 12.4%. In 2006, it reached 23.5 million trips, up 5.3% from 2005.