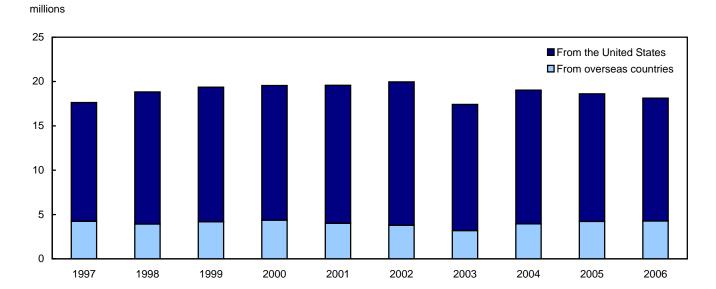

#### Overnight travel from overseas countries continues its upward trend

Overnight travel from countries other than the United States increased for a third consecutive year in 2006. As a result, it climbed to its highest level since 2000 and its third highest level ever.

Travellers from overseas countries made 4.3 million overnight trips to Canada in 2006, 1.2% more than in 2005.

Overnight trips to Canada

#### Overnight travel from the United States lowest in nine years

Residents of the United States made 13.9 million overnight trips to Canada in 2006, down 3.7% from 2005 and the lowest level since 1997. Overnight travel to Canada by Americans has fallen three of the last four years, or 14.3% since 2002.