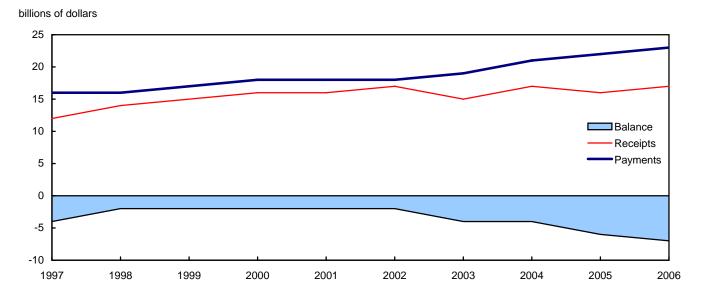

Canada's international travel deficit soared to an all-time high in 2006, as spending by Canadians in both the United States and overseas countries climbed to record levels.

The deficit – the difference between spending by Canadians abroad and spending by foreigners in Canada – jumped \$1.3 billion to an estimated \$6.7 billion in 2006. The travel deficit has increased every year since 2002, and in that span, has more than quadrupled.

The burgeoning deficit was the result of record spending abroad. Canadian residents spent an estimated \$23.3 billion outside the country, up 5.7% from the previous high recorded in 2005.

Foreigners in Canada spent an estimated \$16.6 billion, a 0.5% decline from the previous year.

Chart 4
Canada's international travel deficit