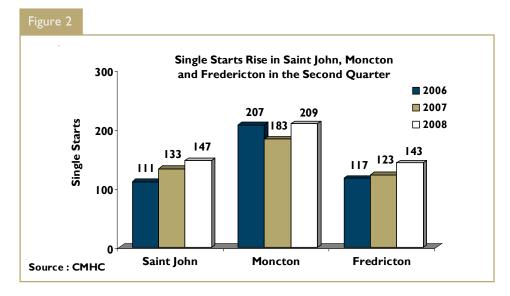

#### Single Starts Up but Multiple Starts Decline in the Saint John Area

In the second quarter, single starts in Saint John rose from 133 units last year to 147 units in 2008, bolstered by increased activity in Saint John City proper. In the remainder of the area, single starts during the second quarter of 2008 were comparable to last year's second quarter total.

# Housing Activity Rises in Greater Moncton

This year, housing starts in the second quarter exceeded last year's total of 397 units by 34 per cent with 532 starts. Single starts were up to 209 units from last year's quarterly total of 183 starts due to increased activity in the Town of Riverview and in the outlying areas of the CMA. In Moncton City and Dieppe City, single starts were stable with a combined second quarter increase of five units.

In comparison, the increase in single starts was moderate in Fredericton, up 20 starts to 143 units for the quarter. The increase stems from a mild surge in activity in the outlying areas of the CA, particularly in Kingsclear and Douglas Parish, with a combined year-over-year, quarterly increase of 17 units. An active minihome market in the Fredericton area further contributed to the overall increase in single starts with 19 new units in the second quarter of 2008.