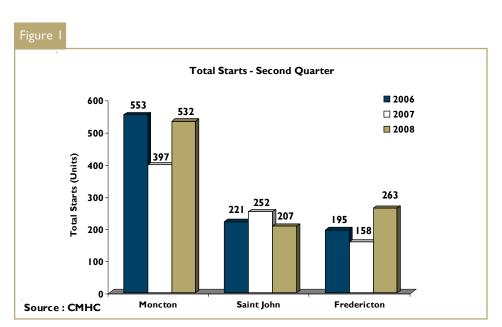

# Housing Activity Rises in Greater Moncton

This year, housing starts in the second quarter exceeded last year's total of 397 units by 34 per cent with 532 starts. Single starts were up to 209 units from last year's quarterly total of 183 starts due to increased activity in the Town of Riverview and in the outlying areas of the CMA. In Moncton City and Dieppe City, single starts were stable with a combined second quarter increase of five units.

# Multiple Starts Rebound in the Provincial Capital

In the second quarter, residential construction activity in the Fredericton area was robust as total starts were up 66.5 per cent compared to last year's second quarter total of 158 units. The overall increase resulted mainly from a sharp rise in multiple starts. Specifically, second quarter apartment starts in Fredericton city proper totalled 98 units, up from only 14 units during the same period last year. With a dynamic and diversified local economy, the provincial capital continues to post positive net-migration, generating demand for rental housing. Semi-detached and row starts posted mild fluctuations from last year's quarterly total as their overall numbers remained low.