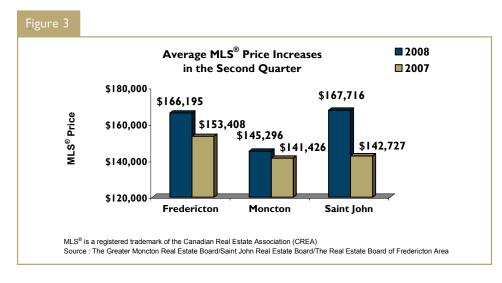

In the second quarter, the average MLS® price for the Greater Moncton area increased by a moderate 2.7 per cent to \$145,296. Compared to this overall average price, the city of Dieppe continued to lead the way with the highest average price at \$157,013. Moncton city and the Town of Riverview posted an average price of \$146,731 and \$145,487, respectively. As expected, the average price in the outlying areas was lower than the regional average at \$132,383.

The desirability of the Rothesay-Quispamsis area continued to exert upward pressure on home prices, leading to the highest average prices in the Greater Saint John area. In the second quarter of 2008, the average price was up 10.5 per cent to \$223,991, significantly higher than the overall average price of \$167,716 in Greater Saint John. Speculation regarding future economic development in the region's energy sector has also had an effect on existing home prices in other areas. In both Saint John city proper and the Grand Bay-Westfield areas, the year-over-year increase in average MLS® price in the second quarter was significant at 23.7 and 32.4 per cent, respectively.

Although Fredericton trailed last year's total for MLS® sales in the second quarter by a larger margin than both Moncton and Saint John, it nearly equalled Saint John for the distinction of having the highest average price in the province. With significant price growth in both Fredericton City and the outlying areas, the average price of a home in the Greater Fredericton area rose 8.3 per cent to \$166,195 in the second quarter. Even with ample new listings, the average number of days in the second quarter required to sell a home in the region dropped from 72 days last year to 65 days in the second quarter of 2008, putting some upward pressure on existing home prices.