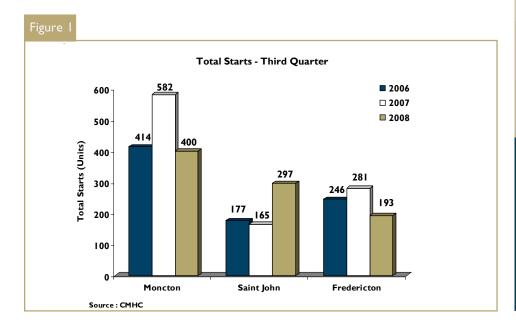

Following a strong performance last quarter, total starts were down 31.3 per cent to 400 units in the third quarter. Single starts played a significant role in the overall decline, declining 35.2 per cent to 173 units, with fewer starts in Moncton City, Dieppe City and the Town of Riverview. Rising construction costs, due in part to higher transportation costs for building materials, in combination with a large inventory of homes on the resale market have pushed a growing number of consumers to purchase an existing home rather than build a new home.

Multiple starts followed a similar downward trend in the third quarter with an 89 unit decline in apartment starts. With the increase in supply proceeding slightly ahead of demand, the corresponding expansion of the local rental universe has led to fewer new projects. Semi-detached homes, now firmly established as the starter home of choice in the area, helped offset the decline in apartment starts with 136 starts in the third quarter of 2008, up six units from last year's record setting pace.