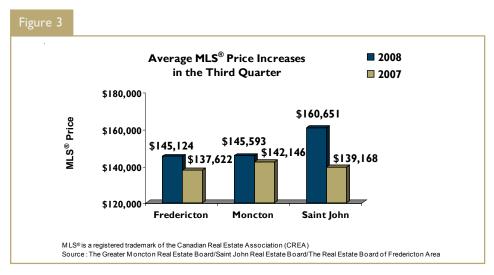

In the third quarter, the average MLS® sale price in Greater Moncton was \$145,593, up 2.4 per cent from last year's third quarter average of

\$142,146. This was the lowest level of price growth among New Brunswick's three major urban areas. The average sale price in Dieppe, which led the region during the third quarter of 2007, declined 5.6 per cent to \$149,693 during the same period this year. Although Dieppe maintained the highest sale price in the third quarter, the average price in Moncton City and Riverview moved closer, rising to \$148,006 and \$147,826, respectively.

The rise in economic activity in Greater Saint John continued exerting upward pressure on prices in the third quarter, culminating in the province's highest average price at \$160,651, up 15.4 per cent from

last year's third quarter average price of \$139,168. The Rothesay-Quispamsis area posted the highest average price in Greater Saint John, rising 20.9 per cent to \$240,137. Year-over-year price growth was equally significant in both Saint John City proper and the Grand Bay-Westfield area, at 16 and 37.3 per cent, respectively. Sparked by the potential for increased demand due to pending announcements on energy sector projects, the average number of days on market required to sell a home in the third quarter was down seven days to 77 days compared to the same period last year.

In spite of fewer sales, stable price growth in Greater Fredericton led to a year-over-year price increase of 7.6 per cent to \$154,669 in the third quarter. Although the average price has maintained a steady upward trend, ample listings and relatively low mortgage rates continue to provide an incentive for