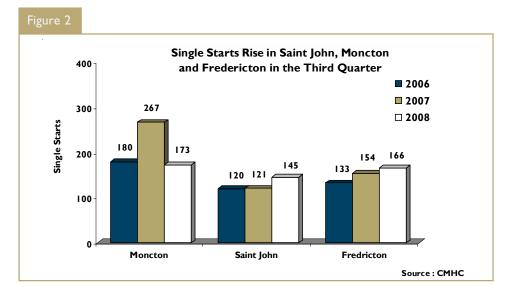

activity in the area with 98 starts during the third quarter, compared to only six units during the same period last year. Row units, which provide an alternative to the traditional single-family home, were unchanged from last year's third quarter total with 20 starts. Meanwhile, increased activity in both Saint John City and the Quispamsis area led to a 24 unit increase in single starts to 145 units in the third quarter.

Following a strong performance last quarter, total starts were down 31.3 per cent to 400 units in the third quarter. Single starts played a significant role in the overall decline, declining 35.2 per cent to 173 units, with fewer starts in Moncton City, Dieppe City and the Town of Riverview. Rising construction costs, due in part to higher transportation costs for building materials, in combination with a large inventory of homes on the resale market have pushed a growing number of consumers to purchase an existing home rather than build a new home.

# Single Starts Increase in the Provincial Capital The highlight in the capital region in

The highlight in the capital region in the third quarter was the strong pace of single starts even though residential construction in the Greater Fredericton area trailed last year's pace for the quarter. In total, 166 single starts were recorded compared to last year's total of 154 units for the quarter. An active minihome market in the Fredericton area contributed to the overall