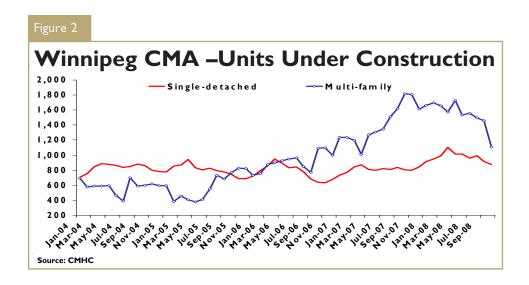

Of particular note is that the total supply of multi-family units (those under construction and units that are complete and unoccupied) fell for the first time since June of 2005. Total supply counts have been falling since their peak in May 2008, while the number of multi-family units under construction peaked in October of 2007. While both measures remain above long term averages, the increasingly well defined trend portends a return to more typical levels in the new year.

The reduction in the supply of units has been greatly aided by an absorption count that remains well above 2007 levels. With the completion and absorption of two large scale

multi-family projects in October, the number of units absorbed in 2008 has already equalled those absorbed in all of 2007. The increase in inventory levels over the last few quarters has been entirely a result of completions that are 42 per cent ahead of 2007, not a reduction in the demand for the units, particularly multi-family accommodations.