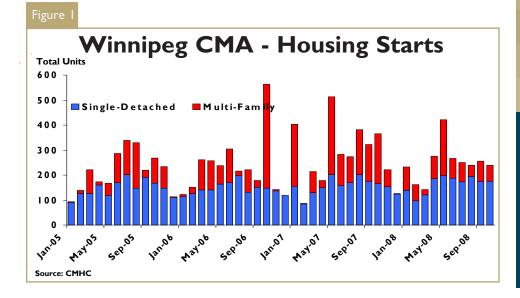

# Inventories continue fall from peak levels despite elevated completions

The Winnipeg Census Metropolitan Area (CMA) recorded 239 housing starts in October. This represents a decline of about 35 per cent from October 2007. This result brings total housing starts in the Winnipeg CMA over the first ten months of

2008 to 2,486 units, about 18 per cent below the same period in 2007.

There were 174 single-detached starts in October, five per cent more than in October 2007 and the identical number of units that saw construction begin in September. Last month's performance brought year-to-date single-detached starts for 2008 to 1,645, three per cent ahead of activity levels achieved in 2007. The pace of single-detached construction shows little sign of slowing in the months ahead as

builders' order books are full into the new year.

The share of single-detached starts that took place outside Winnipeg City remained high. The 61 starts that occurred in one of the surrounding Rural Municipalities (RMs) represent 35 per cent of the total. The RM of Tache led the way with 20 total starts, 18 of them singles. Headingly and Springfield also recorded double digit starts in October. The recent moderation of gas prices provides further support for this shift in geographical preferences.

Meanwhile, the multi-family sector continued to see its performance moderate from the activity seen in 2007. Foundations were poured for 65 multi-family units started this October compared to 200 units in October 2007. The October performance brought year-to-date starts in the sector to 841 units, a 41 per cent decline from the same period in 2007. Of particular note is the