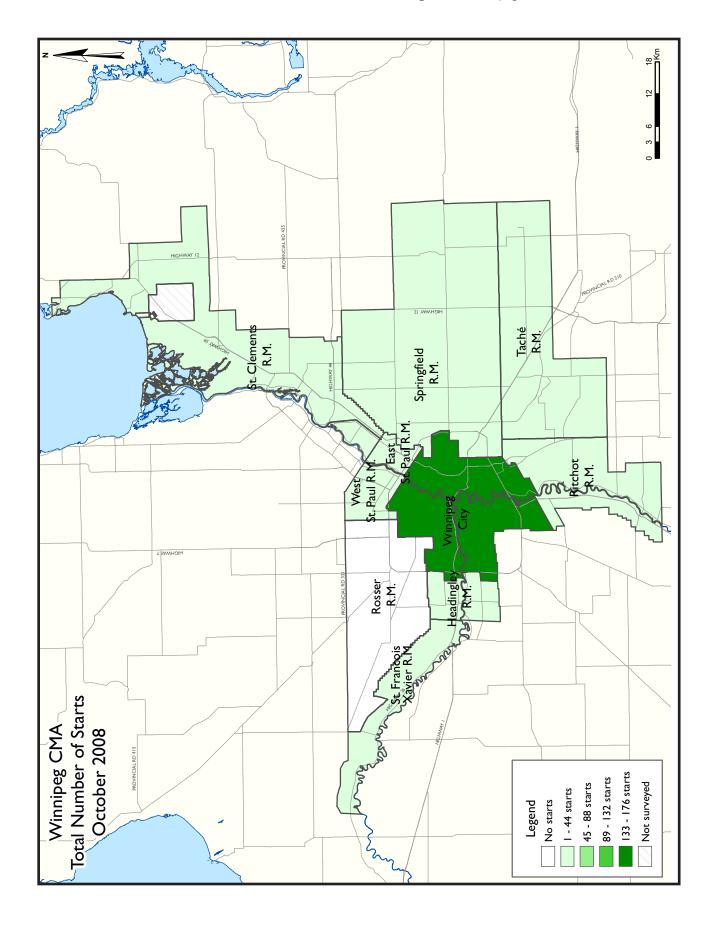

builders' order books are full into the new year.

The share of single-detached starts that took place outside Winnipeg City remained high. The 61 starts that occurred in one of the surrounding Rural Municipalities (RMs) represent 35 per cent of the total. The RM of Tache led the way with 20 total starts, 18 of them singles. Headingly and Springfield also recorded double digit starts in October. The recent moderation of gas prices provides further support for this shift in geographical preferences.