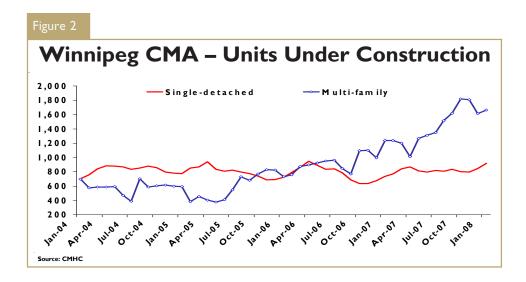

adjusted listings remain at historical lows, an increase in sales volumes over 2007 would prove difficult, while a sixth consecutive year of double digit price increases would be highly likely. With more than 2,500 units under construction in the CMA in February, there is a significant supply of new housing coming to the marketplace in the coming quarters that may serve to offset some of economic and demographic factors responsible for the five year bull market in residential real estate in Winnipeg. For this to take full effect, the purchasers of these units would have to be current Winnipeg homeowners who would put their current residences on the market. Given the dramatic shift in Winnipeg's migratory patterns over the last four years, much of the demand will come from new Winnipegers with no home to add to the resale market as part of their move.