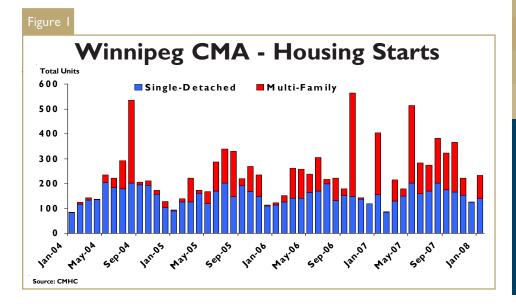

# January Starts Activity Modestly Weaker

January saw 232 housing starts across the Winnipeg Census Metropolitan Area (CMA). While that performance was down from the 404 starts recorded in January 2007, it still represents the second highest January total since 1990, when 251 foundations were poured.

The majority of total starts occurred in the single-detached sector, where 139 homes saw construction begin in January. This was down about ten per cent from January 2007, when 155 single-detached homes were started. While January saw a decline on a year-over-year basis, it still represented the second strongest January performances in 19 years. January of 2007 was an exceptionally strong month in residential construction, and a slight decline from that level still indicates significant strength in the marketplace. Outside

Meanwhile, the multi-family sector recorded 93 starts in January. This represents a substantial decline, again from an unusually strong January 2007, when 249 multi-family homes began construction. The performance also comes on the heels of a year in which multi-family housing starts were up 44 per cent from 2006. A result of this type is a clear example of the volatile nature of multi-family starts on a month to month basis, and indicates the degree to which caution should be used in interpreting monthly results. By comparison, since 2001, the average number of multi-family starts in January has been 45 units, with most years seeing only single digit starts in the sector.