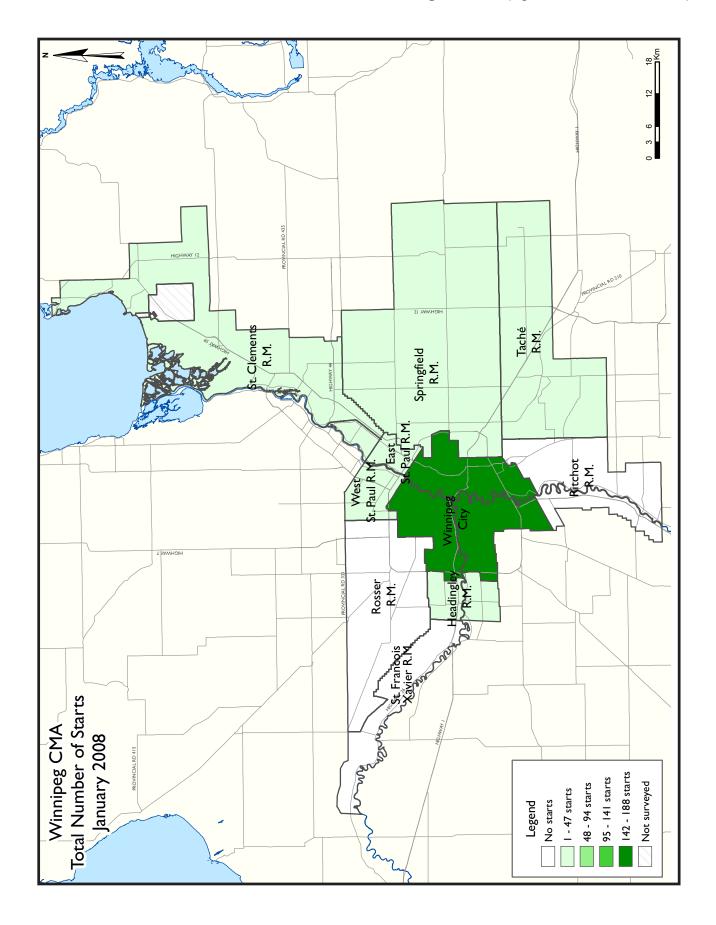

of Winnipeg City, widespread construction activity, which had become the norm in 2007, continued to be a major contributor to total starts. The Rural Municipality of MacDonald led the way with 12 starts, while Springfield and East St. Paul each saw eight starts, and Headingly saw seven.