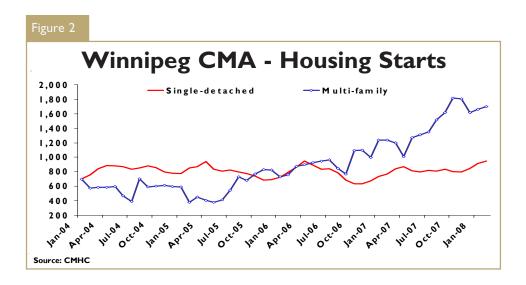

Meanwhile, the multi-family sector recorded 64 starts in February, bringing the total for 2008 to 157 units. While last month's construction represents a substantial increase over the February 2007 performance, multi-family starts are still down 37 per cent from the first two months of 2007. With only two months having passed, substantial variation is still to be expected in the year-over-year comparisons, particularly in the multi-family sector. A more telling indicator is that the

twelve-month period ending in February 2008 saw 1,407 multifamily starts as compared to 1,257 in the twelve months ending with February 2007, a 12 per cent increase.

With strong starts activity for the last eighteen months, the number of units under construction has moved to levels not seen since 1989. While many of these 2,647 units have been spoken for, they still represent an overhang that will come on to the residential real estate market in Winnipeg over the next twelve to eighteen months. To date, housing demand has kept pace with completions during the recent growth in housing construction, but as more of the above mentioned units hit the market, inventories are at risk of growing. With two recent multifamily project completions, inventories sit marginally above long-term averages of 305 units (single-detached and multi-family combined).