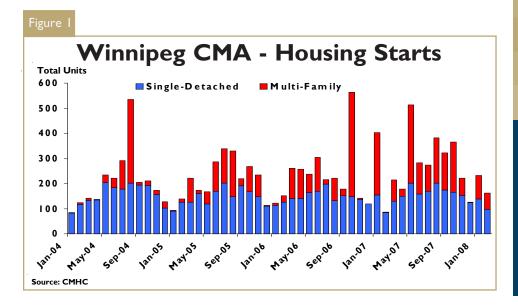

## February Starts Up Over 2007, Resale Market Remains Tight

February saw 162 housing starts across the Winnipeg Census Metropolitan Housing Area (CMA). This represents an 86 per cent gain over February 2007 and the best February performance for local builders in 22

years. Last month's construction brings total starts in 2008 to 394 units, a 20 per cent decline from the first two months of 2007 when 491 foundations were poured.

The single-detached sector saw construction begin on 98 homes in February, up 15 per cent from a year ago, but below the five-year average for the month of 111 starts. There were, however, some external factors which affected the number of single-detached starts in the month.

Meanwhile, the multi-family sector recorded 64 starts in February, bringing the total for 2008 to 157 units. While last month's construction represents a substantial increase over the February 2007 performance, multi-family starts are still down 37 per cent from the first two months of 2007. With only two months having passed, substantial variation is still to be expected in the year-over-year comparisons, particularly in the multi-family sector. A more telling indicator is that the

twelve-month period ending in February 2008 saw 1,407 multifamily starts as compared to 1,257 in the twelve months ending with February 2007, a 12 per cent increase.

With strong starts activity for the last eighteen months, the number of units under construction has moved to levels not seen since 1989. While many of these 2,647 units have been spoken for, they still represent an overhang that will come on to the residential real estate market in Winnipeg over the next twelve to eighteen months. To date, housing demand has kept pace with completions during the recent growth in housing construction, but as more of the above mentioned units hit the market, inventories are at risk of growing. With two recent multifamily project completions, inventories sit marginally above long-term averages of 305 units (single-detached and multi-family combined).