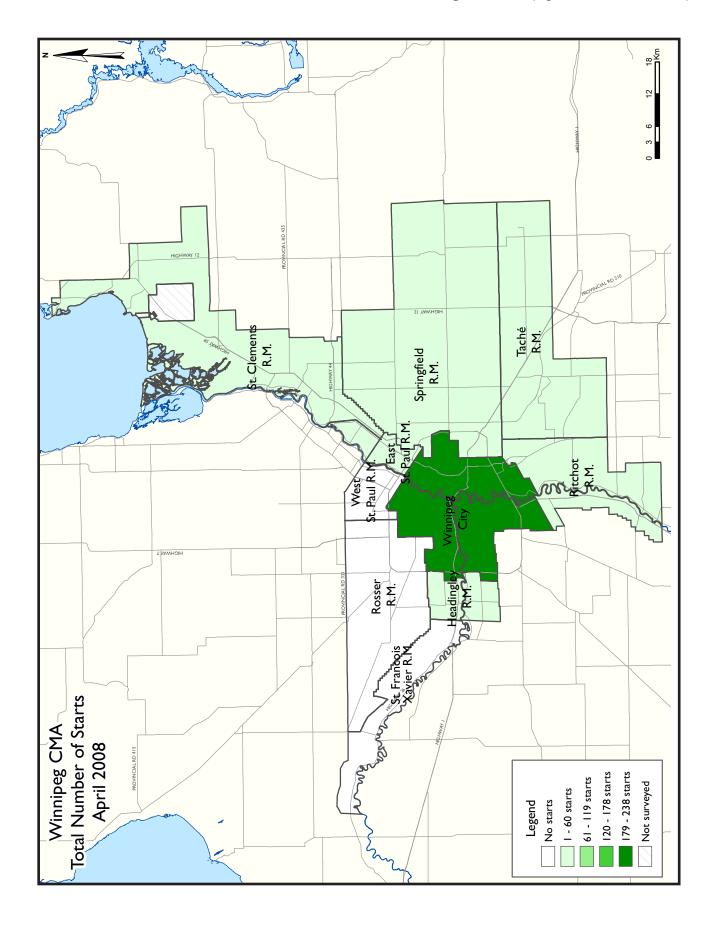

months of 2007. The 544 singledetached starts is the highest level of January to April construction since 1990. The additional land supply and generally positive economic conditions continue to support the elevated levels of construction we have seen for the last four years. The strong activity has not been confined to the Winnipeg City limits. The Rural Municipality (R.M.) of Springfield saw 15 single-detached starts in April which represents nearly half of the 33 starts recorded in all of 2008. With the exception of the R.M. of Ritchot, every one of the R.M.s surrounding Winnipeg has seen at least a dozen starts in 2008.