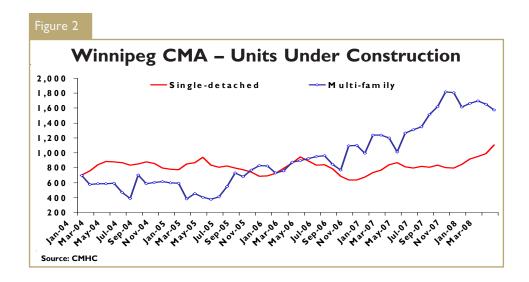

When the strength in the singledetached sector is coupled with several multi-family completions over the past few months, the share of units under construction devoted to multi-family has begun to decline. This has closed a gap between the number of units under construction in each sector to 469, in favour of multi-family units, from more than 1,000 only six months ago. With the activity in both sectors, inventory levels in the Winnipeg CMA have begun to creep up above the average April levels from the 2001-2007 period and are nine per cent ahead of the levels in April 2007.