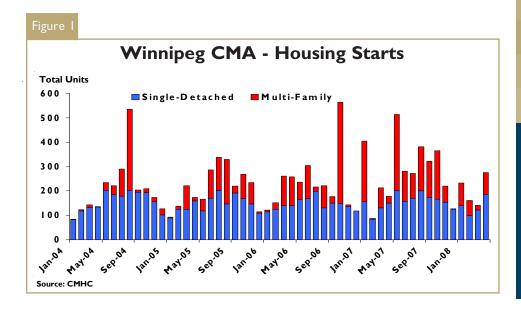

## April Shows Continued Construction Strength, Inventories Creep Upwards

April saw 275 housing starts across the Winnipeg Census Metropolitan Area (CMA). This represents a gain of 54 per cent from a comparatively weak April 2007 when only 179 units were started. On a year-to-date basis, starts in the Winnipeg CMA are down about eight per cent from the first four months of 2007 when 884 starts were recorded.

The single-detached sector enjoyed a very strong month with 186 starts, 24 per cent ahead of April 2007. That performance pushed year-to-date activity in the sector ahead of last year's pace for the first time in 2008, finishing April with five per cent more starts than the first four

months of 2007. The 544 singledetached starts is the highest level of January to April construction since 1990. The additional land supply and generally positive economic conditions continue to support the elevated levels of construction we have seen for the last four years. The strong activity has not been confined to the Winnipeg City limits. The Rural Municipality (R.M.) of Springfield saw 15 single-detached starts in April which represents nearly half of the 33 starts recorded in all of 2008. With the exception of the R.M. of Ritchot, every one of the R.M.s surrounding Winnipeg has seen at least a dozen starts in 2008.

The multi-family sector, meanwhile, saw 89 units begin construction. While that represents a substantial gain over the April 2007 performance, the 267 units that were started in the first four months of 2008 lags the 2007 level of activity by 27 per cent. Comparisons with 2007 levels of construction are difficult given the exceptional number of multi-family starts recorded that year. However,

this year represents the third in succession that year-to-date multifamily starts have exceeded 250 units, a feat not achieved since the 1986 to 1988 period. While activity has been brisk over the first four months of 2008, there have been no large projects that have seen construction begin. That phenomenon was largely responsible for 2007 getting off to the exceptional performance seen in 2007.