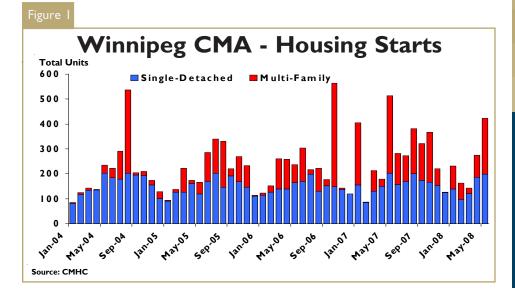

### May Gives Mixed Signals In Construction, Resale Sectors

May saw 422 housing units started across the Winnipeg Census Metropolitan Area (CMA). While this represents a decline of 18 per cent from May 2007, it is only the fourth month since 1990 with more than

420 starts. All four such occurrences have been since Winnipeg began experiencing a revitalization in residential construction in 2000. On a year-to-date basis, this result leaves total housing starts in the Winnipeg CMA down about 12 per cent from the first five months of 2007.

The single-detached sector enjoyed a very strong month with 198 starts, marginally behind the 202 homes that saw construction begin in May 2007. This was the third highest May

- I-2 New Home Market
- 3 Map of Winnipeg
- 4 Housing Now Report Tables
- 5-10 Summary by Market
- II-I3 Starts
- 14-16 Completions
- 17-18 Absorptions
- 19 Average Price
- 20 MLS Activity
- 21 Economic Indicators

total since 1990, behind 2007 and May of 2004 when 203 single-detached homes began construction. Single-detached activity has reached 742 units so far in 2008, three per cent above the number of units started in the first five months of 2007.

The multi-family sector, meanwhile, saw an impressive 224 units begin construction. Though this represents a slight decline from May of 2007, it is the second highest May total in 20 years and brings the yearto-date total to 49 lunits. After five months, multi-family starts are 27 per cent off of the breakneck pace set in 2007 when 676 units had started construction by the end of May. As usual, comparisons to 2007 levels of multi-family construction are difficult given the strong performance that year. The five year lanuary to May average for multifamily starts, for example, is 262 units, and that period encompasses the strength in multi-family construction in 2006 and 2007. The first five months of 2008 best the five year average by 87 per cent.