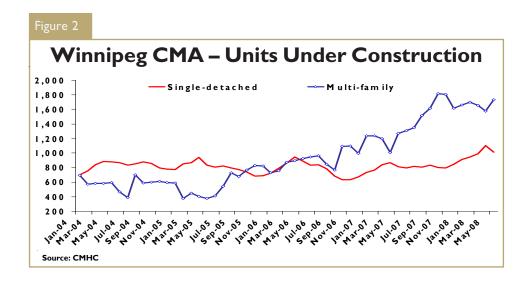

| Tab                   | Table I: Housing Activity Summary of Winnipeg CMA May 2008 |          |                      |        |                 |                 |                             |                 |        |  |  |  |
|-----------------------|------------------------------------------------------------|----------|----------------------|--------|-----------------|-----------------|-----------------------------|-----------------|--------|--|--|--|
|                       |                                                            |          |                      |        |                 |                 |                             |                 |        |  |  |  |
|                       |                                                            |          | Owne                 | rship  |                 |                 | Ren                         | ıtal            |        |  |  |  |
|                       |                                                            | Freehold |                      | C      | Condominiun     | า               | 1.0.                        | · cai           |        |  |  |  |
|                       | Single                                                     | Semi     | Row, Apt.<br>& Other | Single | Row and<br>Semi | Apt. &<br>Other | Single,<br>Semi, and<br>Row | Apt. &<br>Other | Total* |  |  |  |
| STARTS                |                                                            |          |                      |        |                 |                 |                             |                 |        |  |  |  |
| May 2008              | 197                                                        | 4        | 0                    | ı      | 6               | 109             | 0                           | 105             | 422    |  |  |  |
| May 2007              | 196                                                        | 0        | 0                    | 6      | 59              | 0               | 0                           | 253             | 514    |  |  |  |
| % Change              | 0.5                                                        | n/a      | n/a                  | -83.3  | -89.8           | n/a             | n/a                         | -58.5           | -17.9  |  |  |  |
| Year-to-date 2008     | 735                                                        | 10       | 0                    | 7      | 16              | 274             | 0                           | 167             | 1,233  |  |  |  |
| Year-to-date 2007     | 704                                                        | 4        | 0                    | 16     | 68              | 264             | 7                           | 335             | 1,398  |  |  |  |
| % Change              | 4.4                                                        | 150.0    | n/a                  | -56.3  | -76.5           | 3.8             | -100.0                      | -50.1           | -11.8  |  |  |  |
| UNDER CONSTRUCTION    |                                                            |          |                      |        |                 |                 |                             |                 |        |  |  |  |
| May 2008              | 1,006                                                      | 14       | 0                    | 10     | 41              | 887             | 0                           | 765             | 2,747  |  |  |  |
| May 2007              | 795                                                        | 10       | 0                    | 14     | 85              | 523             | 7                           | 645             | 2,079  |  |  |  |
| % Change              | 26.5                                                       | 40.0     | n/a                  | -28.6  | -51.8           | 69.6            | -100.0                      | 18.6            | 32.1   |  |  |  |
| COMPLETIONS           |                                                            |          |                      |        |                 |                 |                             |                 |        |  |  |  |
| May 2008              | 278                                                        | 0        | 0                    | 9      | 0               | 0               | 0                           | 68              | 355    |  |  |  |
| May 2007              | 259                                                        | 2        | 0                    | 2      | 0               | 0               | 0                           | 51              | 314    |  |  |  |
| % Change              | 7.3                                                        | -100.0   | n/a                  | **     | n/a             | n/a             | n/a                         | 33.3            | 13.1   |  |  |  |
| Year-to-date 2008     | 554                                                        | 4        | 0                    | 17     | 18              | 15              | 0                           | 339             | 947    |  |  |  |
| Year-to-date 2007     | 588                                                        | 12       | 0                    | 5      | 35              | 72              | 12                          | 274             | 998    |  |  |  |
| % Change              | -5.8                                                       | -66.7    | n/a                  | **     | -48.6           | -79.2           | -100.0                      | 23.7            | -5.1   |  |  |  |
| COMPLETED & NOT ABSOR | BED                                                        |          |                      |        |                 |                 |                             |                 |        |  |  |  |
| May 2008              | 194                                                        | 2        | 0                    | 7      | 3               | 70              | 4                           | 160             | 440    |  |  |  |
| May 2007              | 211                                                        | 8        | 0                    | - 1    | 6               | 14              | 0                           | 74              | 314    |  |  |  |
| % Change              | -8.1                                                       | -75.0    | n/a                  | **     | -50.0           | **              | n/a                         | 116.2           | 40. I  |  |  |  |
| ABSORBED              |                                                            |          |                      |        |                 |                 |                             |                 |        |  |  |  |
| May 2008              | 227                                                        | 5        | 0                    | 2      | 7               | 2               | 0                           | 3               | 246    |  |  |  |
| May 2007              | 212                                                        | 0        | 0                    | 2      | 0               | 8               | 0                           | 81              | 303    |  |  |  |
| % Change              | 7.1                                                        | n/a      | n/a                  | 0.0    | n/a             | -75.0           | n/a                         | -96.3           | -18.8  |  |  |  |
| Year-to-date 2008     | 556                                                        | 5        | 0                    | 13     | 23              | 20              | 0                           | 184             | 801    |  |  |  |
| Year-to-date 2007     | 577                                                        | 4        | 0                    | 5      | 37              | 82              | 12                          | 242             | 959    |  |  |  |
| % Change              | -3.6                                                       | 25.0     | n/a                  | 160.0  | -37.8           | -75.6           | -100.0                      | -24.0           | -16.5  |  |  |  |