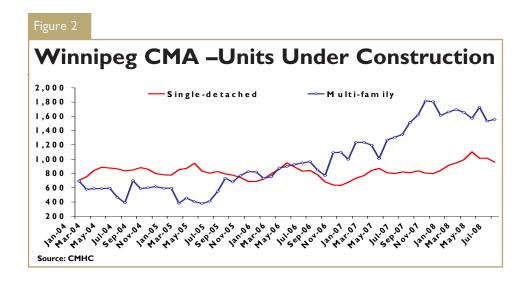

While absorptions, particularly on the multi-family side, have moved higher in recent months, they are dwarfed by the increases in completed and unabsorbed inventory. The completion of several projects around city has led to a spike in inventory to 330 units at the end of July. In the past, such spikes have been sold down within a couple months. However, given the number

of units of all types under construction in the Winnipeg area, care should be taken monitoring inventory levels going forward. A further move upward, or an inability to smoothly absorb the units already in inventory, may signal a shift in demand for multi-family units.