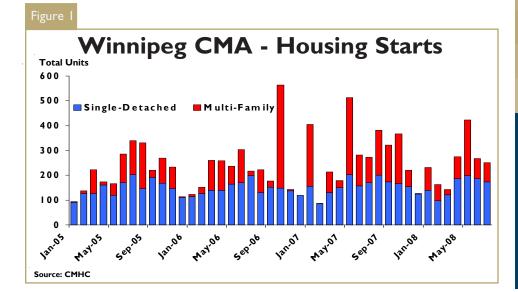

# July Performance Strong, But Off 2007 Highs

July had 251 housing starts across the Winnipeg Census Metropolitan Area (CMA). This represents a decline of eight per cent from July 2007, largely on weaker multi-family construction during the month. The result puts total housing starts in the Winnipeg CMA over the first seven

months at 1,751 units, 10 per cent below the same period in 2007.

The single-detached portion of new home construction has been a pillar of strength for the industry in 2008 and July was no exception. Construction began on 173 single-detached homes in July, two per cent more than July 2007. This brought the total for 2008 to 1,102 homes, five per cent ahead of the first seven months of 2007 and in line with CMHC's 2008 forecast.

The multi-family sector, meanwhile, continued its pullback from 2007 levels with 78 starts recorded in July. That was down 24 per cent from July 2007. On a year-to-date basis, the 649 multi-unit starts are down 28 per cent from 2007, but continue to outpace the very strong 2006 performance when 500 units were started through July. As usual, the addition of one or two large projects in the later part of the year can have a dramatic affect on the yearly totals, given both the small size of the market, and the monthly variability in the data.