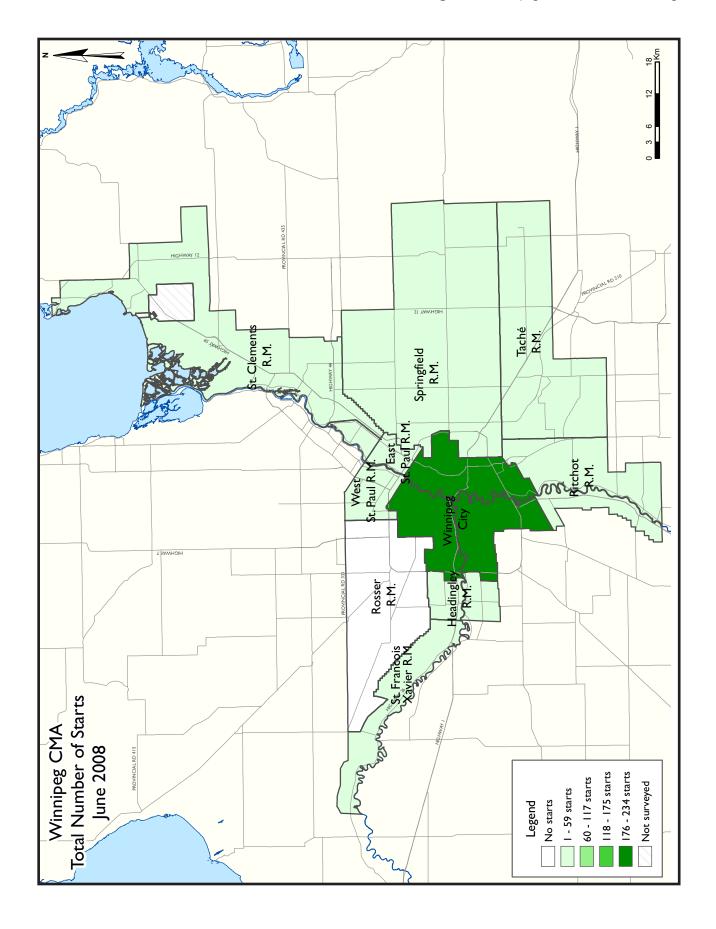

Single-detached activity outside of Winnipeg City continues to be a source of strength for the CMA. More than 32 per cent of the July starts occurred in one of the surrounding Rural Municipalities (RM). That compares to just under 25 per cent in July 2007. Larger lot sizes, differences in taxation, and a more relaxed lifestyle are all factors influencing the decision to build a new home outside the city.