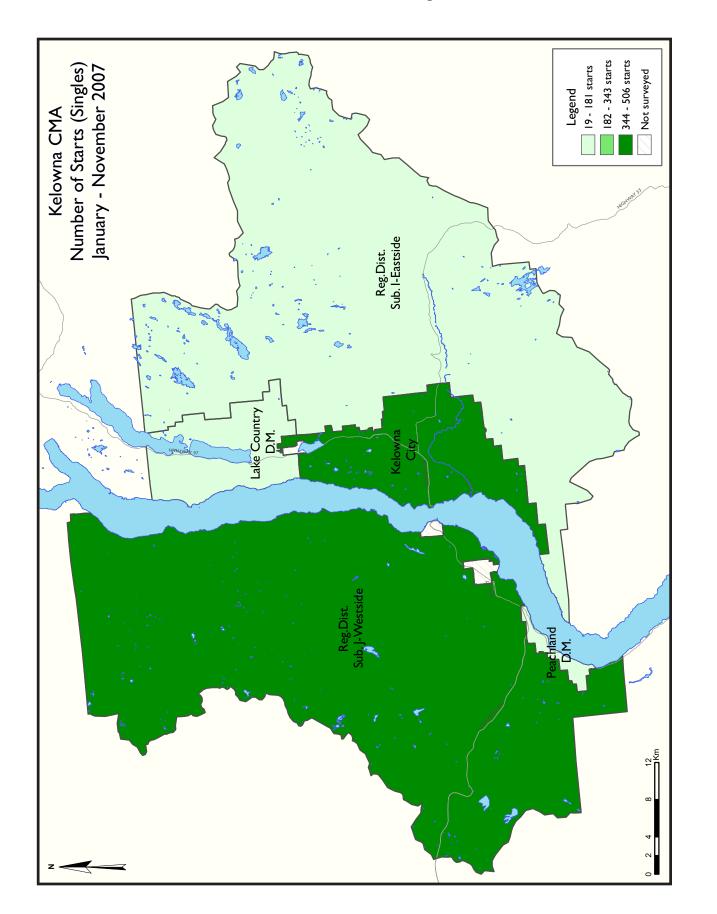

### Table of contents

- New Home Market: Kelowna Housing Starts Down
- 2 Map: Kelowna CMA
- 4 Tables I 4: New Home Market
- 12 Table 5: MLS Activity
- 13 Table 6: Economic Indicators
- 14 Methodology and Definitions
- 16 Information and Subscriptions

Source: CM HC (Starts and Completions Survey, Market Absorption Survey)

| Ta                           | able I.I: I |          | Activity<br>Novembe  |        | ry by Sul       | omarket         |                             |                 |        |
|------------------------------|-------------|----------|----------------------|--------|-----------------|-----------------|-----------------------------|-----------------|--------|
|                              |             |          | Owne                 |        |                 |                 |                             |                 |        |
|                              |             | Freehold |                      | •      | Condominium     | <b>,</b>        | Ren                         | ital            |        |
|                              | Single      | Semi     | Row, Apt.<br>& Other | Single | Row and<br>Semi | Apt. &<br>Other | Single,<br>Semi, and<br>Row | Apt. &<br>Other | Total* |
| STARTS                       |             |          |                      |        |                 |                 | 11011                       |                 |        |
| Kelowna City                 |             |          |                      |        |                 |                 |                             |                 |        |
| November 2007                | 39          | 0        | 0                    | I      | 25              | 0               | 3                           | 0               | 68     |
| November 2006                | 40          | 0        | 0                    | 0      | 28              | 43              | 4                           | 0               | 115    |
| Lake Country D.M.            |             |          |                      |        |                 |                 |                             |                 |        |
| November 2007                | 5           | 0        | 0                    | 0      | 0               | 0               | 0                           | 0               | 5      |
| November 2006                | 9           | 0        | 0                    | 0      | 0               | 0               | I                           | 0               | 10     |
| Peachland D.M.               |             |          |                      |        |                 |                 |                             |                 |        |
| November 2007                | 1           | 0        | 0                    | 0      | 0               | 0               | 0                           | 0               | I      |
| November 2006                | 0           | 0        | 0                    | 0      | 2               | 7               | 0                           | 0               | 9      |
| Reg. Dist. Sub. J - Westside |             |          |                      |        |                 |                 |                             |                 |        |
| November 2007                | 23          | 0        | 0                    | 0      | 0               | 34              | 0                           | 0               | 57     |
| November 2006                | 20          | 0        | 0                    | 0      | 0               | 0               | I                           | 0               | 21     |
| Reg. Dist. Sub. I - Eastside |             |          |                      |        |                 |                 |                             |                 |        |
| November 2007                | 7           | 0        | 0                    | 0      | 2               | 0               | 0                           | 0               | 9      |
| November 2006                | 0           | 0        | 0                    | 2      | 2               | 0               | 0                           | 0               | 4      |
| Kelowna CMA                  |             |          |                      |        |                 |                 |                             |                 |        |
| November 2007                | 75          | 0        | 0                    | I      | 27              | 34              | 3                           | 0               | 140    |
| November 2006                | 69          | 0        | 0                    | 2      | 32              | 50              | 6                           | 0               | 159    |
| UNDER CONSTRUCTION           |             |          |                      |        |                 |                 |                             |                 |        |
| Kelowna City                 |             |          |                      |        |                 |                 |                             |                 |        |
| November 2007                | 435         | 0        | 0                    | 10     | 252             | 1,637           | 27                          | 30              | 2,391  |
| November 2006                | 429         | 0        | 0                    | 9      | 274             | 1,512           | 33                          | 0               | 2,257  |
| Lake Country D.M.            |             |          |                      |        |                 |                 |                             |                 |        |
| November 2007                | 91          | 0        | 0                    | 2      | 38              | 256             | 0                           | 0               | 387    |
| November 2006                | 74          | 0        | 0                    | I      | 0               | 232             | I                           | 25              | 333    |
| Peachland D.M.               |             |          |                      |        |                 |                 |                             |                 |        |
| November 2007                | 22          | 0        | 0                    | 0      | 50              | 7               | 0                           | 0               | 79     |
| November 2006                | 12          | 0        | 0                    | 0      | 28              | 65              | 0                           | 0               | 105    |
| Reg. Dist. Sub. J - Westside |             |          |                      |        |                 |                 |                             |                 |        |
| November 2007                | 272         | 0        | 0                    | 20     | 47              | 605             | l                           | 0               | 945    |
| November 2006                | 183         | 0        | 0                    | 10     | 24              | 128             | 8                           | 0               | 353    |
| Reg. Dist. Sub. I - Eastside |             |          |                      |        |                 |                 |                             |                 |        |
| November 2007                | 17          | 0        | 0                    | 2      | 6               | 0               | 2                           | 0               | 27     |
| November 2006                | 18          | 0        | 0                    | 4      | 18              | 0               | I                           | 0               | 41     |
| Kelowna CMA                  |             |          |                      |        |                 |                 | `                           |                 |        |
| November 2007                | 837         | 0        | 0                    | 34     | 393             | 2,505           | 30                          | 30              | 3,829  |
| November 2006                | 716         | 0        |                      |        |                 | I,937           |                             | 25              | 3,089  |

Source: CMHC (Starts and Completions Survey, Market Absorption Survey)

| T;                           | able I.I:I |          | Activity<br>Novembe  |        | ry by Sut       | omarket         |                             |                 |        |
|------------------------------|------------|----------|----------------------|--------|-----------------|-----------------|-----------------------------|-----------------|--------|
|                              |            |          | Owne                 |        |                 |                 |                             |                 |        |
|                              |            | Freehold | Owne                 | •      | Condominium     | <b>`</b>        | Ren                         | ital            |        |
|                              | Single     | Semi     | Row, Apt.<br>& Other | Single | Row and<br>Semi | Apt. &<br>Other | Single,<br>Semi, and<br>Row | Apt. &<br>Other | Total* |
| COMPLETIONS                  |            |          |                      |        |                 |                 | 1.011                       |                 |        |
| Kelowna City                 |            |          |                      |        |                 |                 |                             |                 |        |
| November 2007                | 30         | 0        | 0                    | 0      | 8               | 0               | 2                           | 0               | 40     |
| November 2006                | 44         | 0        | 0                    | I      | 7               | 109             | 4                           | 0               | 165    |
| Lake Country D.M.            |            |          |                      |        |                 |                 |                             |                 |        |
| November 2007                | 13         | 0        | 0                    | I      | 0               | 0               | 0                           | 0               | 14     |
| November 2006                | 7          | 0        |                      | 0      | 0               | 0               | I                           | 0               | 8      |
| Peachland D.M.               |            |          | -                    |        |                 |                 |                             |                 |        |
| November 2007                | 3          | 0        | 0                    | 0      | 0               | 0               | 0                           | 0               | 3      |
| November 2006                | -          | 0        |                      | 0      | 4               | 0               | 0                           | 0               | 5      |
| Reg. Dist. Sub. J - Westside | - 1        | -        | -                    | -      |                 | -               |                             | -               | -      |
| November 2007                | 18         | 0        | 0                    | 0      | 5               | 0               | 0                           | 0               | 23     |
| November 2006                | 11         | 0        |                      | 0      | 0               | 0               | 0                           | 0               |        |
| Reg. Dist. Sub. I - Eastside |            | -        | -                    | -      |                 | -               |                             | -               |        |
| November 2007                | 0          | 0        | 0                    | 0      | 2               | 0               | 0                           | 0               | 2      |
| November 2006                | 0          | 0        | 0                    | 0      | 4               | 0               | 0                           | 0               | 4      |
| Kelowna CMA                  |            |          | -                    | -      |                 | -               | -                           | -               |        |
| November 2007                | 64         | 0        | 0                    | I      | 15              | 0               | 2                           | 0               | 82     |
| November 2006                | 63         | 0        |                      | -<br>  | 15              | 109             | 5                           | 0               | 193    |
| COMPLETED & NOT ABSOR        |            |          | -                    | ·      |                 |                 |                             | -               |        |
| Kelowna City                 |            |          |                      |        |                 |                 |                             |                 |        |
| November 2007                | 40         | 1        | 0                    | 2      | 10              | 30              | 0                           | 0               | 83     |
| November 2006                | 45         | 4        | · · · · ·            | -      | 11              | 59              | 0                           |                 | 121    |
| Lake Country D.M.            |            |          | -                    |        |                 |                 |                             |                 |        |
| November 2007                | 3          | 0        | 0                    | 0      | 0               | 0               | 0                           | 0               | 3      |
| November 2006                | 6          | 0        |                      | 0      |                 | 0               |                             | 0               | 6      |
| Peachland D.M.               |            |          | -                    | -      |                 | -               | -                           | -               | -      |
| November 2007                | 0          | 0        | 0                    | 0      | 1               | 0               | 0                           | 0               | 1      |
| November 2006                | 0          | 0        |                      | 0      |                 | 0               | 0                           | 0               | 3      |
| Reg. Dist. Sub. J - Westside |            |          | -                    | -      |                 | -               | -                           | -               | -      |
| November 2007                | 21         | 0        | 0                    | I      | I               | 0               | 0                           | 0               | 23     |
| November 2006                | 17         |          |                      | 0      |                 | 0               | 0                           | 0               | 20     |
| Reg. Dist. Sub. I - Eastside |            |          | Ű                    | Ū      |                 | Ű               | Ŭ                           | Ű               | 20     |
| November 2007                | 0          | 2        | 0                    | 0      | 0               | 0               | 0                           | 0               | 2      |
| November 2006                | 0          | 3        |                      | 0      |                 | 0               | 0                           | 0               | 3      |
| Kelowna CMA                  | J          |          | J                    | 5      | 3               | 0               | J                           | J               | 5      |
| November 2007                | 64         | 3        | 0                    | 3      | 12              | 30              | 0                           | 0               | 112    |
| November 2006                | 68         | 8        |                      | J      |                 | 59              |                             | U<br>U          | 153    |
|                              | 60         | 8        | U                    | I      | 10              | 57              | U                           | I               | 155    |

Source: CMHC (Starts and Completions Survey, Market Absorption Survey)

| Table 2: Starts by Submarket and by Dwelling Type<br>November 2007 |             |             |             |             |             |             |             |             |             |             |             |  |  |
|--------------------------------------------------------------------|-------------|-------------|-------------|-------------|-------------|-------------|-------------|-------------|-------------|-------------|-------------|--|--|
|                                                                    | Sing        | gle         | Ser         |             | Ro          | W           | Apt. &      | Other       |             | Total       |             |  |  |
| Submarket                                                          | Nov<br>2007 | Nov<br>2006 | %<br>Change |  |  |
| Black Mountain                                                     | 6           | 4           | 0           | 0           | 0           | 0           | 0           | 0           | 6           | 4           | 50.0        |  |  |
| Dilworth Mountain                                                  | 4           | 3           | 0           | 2           | 0           | 0           | 0           | 0           | 4           | 5           | -20.0       |  |  |
| Ellison/Joe Rich                                                   | 7           | 2           | 2           | 2           | 0           | 0           | 0           | 0           | 9           | 4           | 125.0       |  |  |
| Glenrosa                                                           | 1           | 0           | 0           | 0           | 0           | 0           | 0           | 0           | 1           | 0           | n/a         |  |  |
| Glenmore                                                           | 3           | 0           | 0           | 0           | 15          | 0           | 0           | 0           | 18          | 0           | n/a         |  |  |
| Kelowna Core Area                                                  | 3           | 5           | 0           | 0           | 0           | 0           | 0           | 43          | 3           | 48          | -93.8       |  |  |
| Lake Country                                                       | 5           | 10          | 0           | 0           | 0           | 0           | 0           | 0           | 5           | 10          | -50.0       |  |  |
| Lakeview Heights                                                   | 5           | 9           | 0           | 0           | 0           | 0           | 0           | 0           | 5           | 9           | -44.4       |  |  |
| Lower Mission                                                      | 1           | 2           | 0           | 6           | 0           | 0           | 0           | 0           | 1           | 8           | -87.5       |  |  |
| North Glenmore                                                     | 2           | 11          | 0           | 2           | 4           | 0           | 0           | 0           | 6           | 13          | -53.8       |  |  |
| Peachland                                                          | 1           | 0           | 0           | 2           | 0           | 0           | 0           | 7           | 1           | 9           | -88.9       |  |  |
| Rutland                                                            | 0           | 0           | 6           | 2           | 0           | 14          | 0           | 0           | 6           | 16          | -62.5       |  |  |
| Southeast Kelowna                                                  | 2           | 0           | 0           | 2           | 0           | 0           | 0           | 0           | 2           | 2           | 0.0         |  |  |
| Shannon Lake                                                       | 4           | 3           | 0           | 0           | 0           | 0           | 34          | 0           | 38          | 3           | **          |  |  |
| Upper Mission                                                      | 22          | 19          | 0           | 0           | 0           | 0           | 0           | 0           | 22          | 19          | 15.8        |  |  |
| Westbank                                                           | 3           | 0           | 0           | 0           | 0           | 0           | 0           | 0           | 3           | 0           | n/a         |  |  |
| West Kelowna                                                       | 10          | 5           | 0           | 0           | 0           | 0           | 0           | 0           | 10          | 5           | 100.0       |  |  |
| Westside                                                           | 0           | 4           | 0           | 0           | 0           | 0           | 0           | 0           | 0           | 4           | -100.0      |  |  |
| Kelowna CMA                                                        | 79          | 77          | 8           | 18          | 19          | 14          | 34          | 50          | 140         | 159         | -11.9       |  |  |