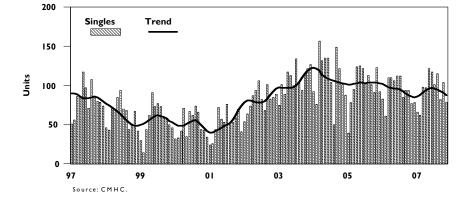

## Kelowna Housing Starts Down

Kelowna housing starts dropped back in November. Housing starts fell to 140 units from 159 units in the same month a year ago.

Fewer housing starts were no surprise given the surge in new home construction recorded during the previous two month period. Housing starts, led by the condominium sector, broke the 400 unit mark in both September and October. De-

Canada

mand for new homes remains robust despite November's decline. By year-end, Kelowna area housing starts will match 2005's record high.

Strong employment growth has been a key driver, fueling in-migration and demand for housing. Regional amenities remain a huge draw, attracting retirees and others seeking resort housing and second residences. Low mortgage interest rates have also continued to support high levels of sales and new home construction activity.