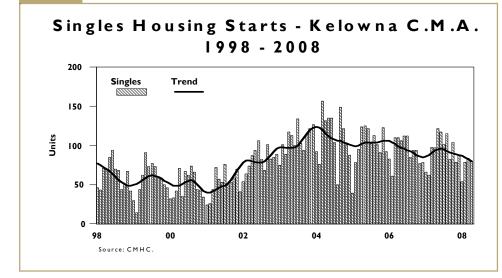

l's decline. Strong population growth in combination with declining interest rates have helped sustain new home demand. Also, Kelowna has continued to attract buyers seeking second residences and resort homes.

## Table of contents

- I New Home Market:
- 2 Map: Kelowna CMA.
- 4 Tables I 4: New Home Market
- 12 Table 5: MLS Activity
- 13 Table 6: Economic Indicators
- 14 Methodology and Definitions.
- 16 Information and Subscriptions

## SUBSCRIBE NOW!

Access CMHC's MarketAnalysis Centre publications quickly and conveniently on the Order Desk at www.cmhc.ca/housingmarketinformation. View print, download or subscribe to get market information e-mailed to you on the day it is released. New! CMHC's electronic suite of national standardized products is now available for free.

#### Figure I









## HOUSING NOW REPORT TABLES

#### Available in ALL reports:

- I Housing Activity Summary of CMA
- 2 Starts by Submarket and by Dwelling Type Current Month or Quarter
- 2.1 Starts by Submarket and by Dwelling Type Year-to-Date
- 3 Completions by Submarket and by Dwelling Type Current Month or Quarter
- 3.1 Completions by Submarket and by Dwelling Type Year-to-Date
- 4 Absorbed Single-Detached Units by Price Range
- 5 MLS® Residential Activity
- 6 Economic Indicators

#### **Available in SELECTED Reports:**

- 1.1 Housing Activity Summary by Submarket
- 1.2 History of Housing Activity (once a year)
- 2.2 Starts by Submarket, by Dwelling Type and by Intended Market Current Month or Quarter
- 2.3 Starts by Submarket, by Dwelling Type and by Intended Market Year-to-Date
- 2.4 Starts b