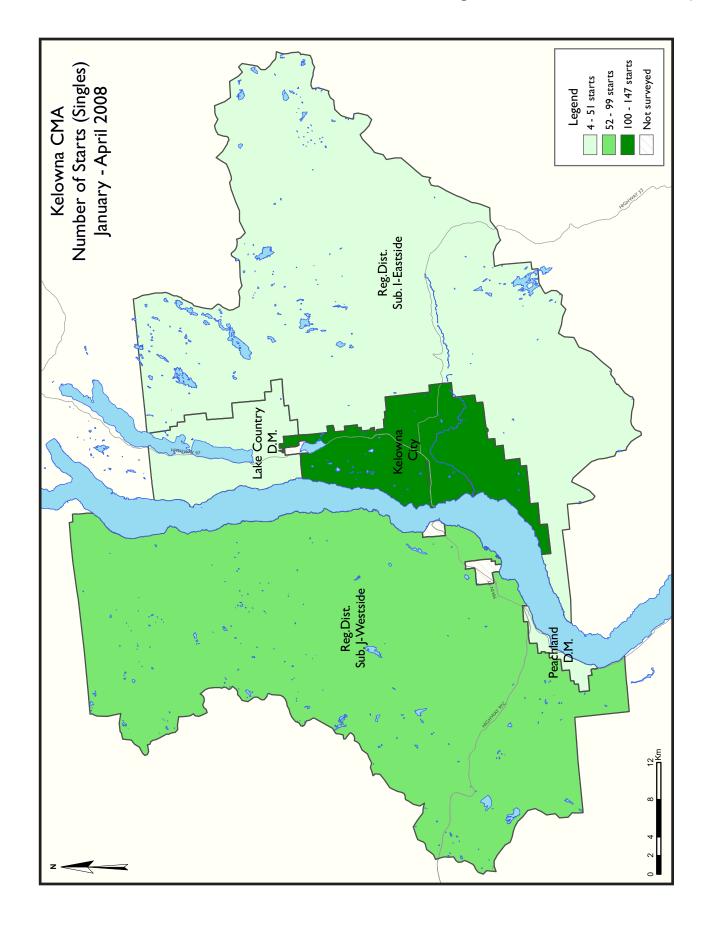

Source: CM HC (Starts and Completions Survey, Market Absorption Survey)

| Ta                           | ıble I.I: I | Housing  |                      |        | ry by Sut       | market          |                             |                 |        |
|------------------------------|-------------|----------|----------------------|--------|-----------------|-----------------|-----------------------------|-----------------|--------|
|                              |             |          | April 2              | 2008   |                 |                 |                             |                 |        |
|                              |             |          | Owne                 | ership |                 |                 | Ren                         | utol            |        |
|                              |             | Freehold |                      | C      | ondominium      | 1               | Rei                         | ıldı            |        |
|                              | Single      | Semi     | Row, Apt.<br>& Other | Single | Row and<br>Semi | Apt. &<br>Other | Single,<br>Semi, and<br>Row | Apt. &<br>Other | Total* |
| STARTS                       |             |          |                      |        |                 |                 |                             |                 |        |
| Kelowna City                 |             |          |                      |        |                 |                 |                             |                 |        |
| April 2008                   | 35          | 0        | 0                    | 1      | 40              | 79              | 5                           | 48              | 208    |
| April 2007                   | 39          | 0        | 0                    | 0      | 8               | 192             | 2                           | 0               | 241    |
| Lake Country D.M.            |             |          |                      |        |                 |                 |                             |                 |        |
| April 2008                   | 17          | 0        | 0                    | 0      | 0               | 0               | 0                           | 0               | 17     |
| April 2007                   | 9           | 0        | 0                    | I      | 0               | 0               | 0                           | 0               | 10     |
| Peachland D.M.               |             |          |                      |        |                 |                 |                             |                 |        |
| April 2008                   | 2           | 0        | 0                    | 0      | 0               | 0               | 0                           | 0               | 2      |
| April 2007                   | 2           | 0        | 0                    | 0      | 0               | 0               | 0                           | 0               | 2      |
| Reg. Dist. Sub. J - Westside |             |          |                      |        |                 |                 |                             |                 |        |
| April 2008                   | 17          | 0        | 0                    | 2      | 0               | 0               | 0                           | 0               | 19     |
| April 2007                   | 42          | 0        | 0                    | I      | 2               | 50              | 1                           | 0               | 96     |
| Reg. Dist. Sub. I - Eastside |             |          |                      |        |                 |                 |                             |                 |        |
| April 2008                   | 1           | 0        | 0                    | 0      | 2               | 0               | 0                           | 0               | 3      |
| April 2007                   | 0           | 0        | 0                    | 0      | 0               | 0               | 0                           | 0               | 0      |
| Kelowna CMA                  |             |          |                      |        |                 |                 |                             |                 |        |
| April 2008                   | 72          | 0        | 0                    | 3      | 42              | 79              | 5                           | 48              | 249    |
| April 2007                   | 92          | 0        | 0                    | 2      | 10              | 242             | 3                           | 0               | 349    |
| UNDER CONSTRUCTION           | ·           |          |                      |        |                 |                 | · ·                         |                 |        |
| Kelowna City                 |             |          |                      |        |                 |                 |                             |                 |        |
| April 2008                   | 419         | 0        | 0                    | 10     | 328             | 2,040           | 30                          | 78              | 2,905  |
| April 2007                   | 422         | 0        | 0                    | 8      | 244             | 1,537           | 29                          | 0               | 2,240  |
| Lake Country D.M.            |             |          |                      |        |                 |                 |                             |                 |        |
| April 2008                   | 109         | 0        | 0                    | 3      | 65              | 174             | 0                           | 0               | 351    |
| April 2007                   | 89          | 0        | 0                    | 5      | 38              | 232             | 1                           | 0               | 365    |
| Peachland D.M.               |             |          |                      |        |                 |                 |                             |                 |        |
| April 2008                   | 23          | 0        | 0                    | 0      | 40              | 7               | 0                           | 0               | 70     |
| April 2007                   | 13          | 0        |                      | 0      | 56              | 39              | 0                           | 0               | 108    |
| Reg. Dist. Sub. J - Westside |             |          |                      |        |                 |                 |                             |                 |        |
| April 2008                   | 247         | 0        | 0                    | 20     | 57              | 569             | 2                           | 0               | 895    |
| April 2007                   | 241         | 0        |                      | 9      |                 | 192             | 7                           | 0               | 498    |
| Reg. Dist. Sub. I - Eastside |             |          |                      |        |                 |                 | ,                           |                 | .,,    |
| April 2008                   | 20          | 0        | 0                    | 0      | 18              | 0               | I                           | 0               | 39     |
| April 2007                   | 5           | 0        |                      | 3      |                 | 0               | ·                           | 0               | 29     |
| Kelowna CMA                  |             |          |                      |        |                 |                 |                             |                 |        |
| April 2008                   | 818         | 0        | 0                    | 33     | 508             | 2,790           | 33                          | 78              | 4,260  |
| April 2007                   | 770         | 0        |                      |        | 407             | 2,000           |                             | 0               |        |