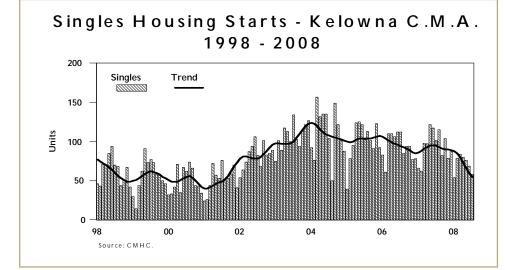

# Kelowna Housing Starts Down in July

Kelowna area housing starts dropped back in July. Housing starts fell to 159 units from 177 units in July 2007.

Demand for new homes has begun to moderate. Starts of detached homes recorded year-over-year declines for the third straight month in July. The inventory of complete and unsold single-detached units is trending up. Rising costs, strong competition from an increasingly well supplied existing home market and sliding consumer confidence have taken a bite out of new singles demand. Builders are, in turn, adjusting to reduced demand and rising inventories. Multi-family starts were also down in July.

Despite fewer singles starts, this spring's surge in condominium construction has pushed 2008 housing starts well above the same seven month period last year.