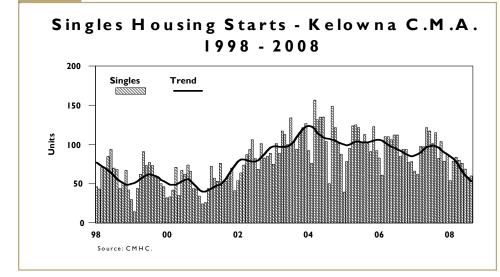

# Housing Starts Decline in August

Kelowna area housing starts dropped back sharply in August. Housing starts fell by more than two thirds to 70 homes from 225 homes in August 2007. Starts of both detached and multi-family homes were down from a year ago.

This spring's surge in apartment condominium construction has kept housing starts well above the same

eight month period last year, despite August's decline. Though year-todate housing starts are up, demand for new homes has begun to moderate in recent months.

Strong competition from an increasingly well supplied existing home market, rising construction costs and sliding consumer confidence have all contributed to reduced demand for new homes. Builders have, in turn, pulled back, adjusting to softer demand and rising inventories of unsold units.