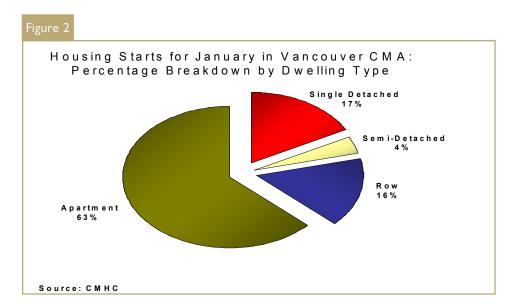

# Vancouver CMA Housing Starts Begin the Year on Solid Ground

New home construction in the Vancouver CMA continued where it left off in 2007, posting a solid January that was equal to the number of homes started during the same time last year. Over 80 per

cent of housing starts were of the multiple family variety (semidetached, row and apartment).

Overall, there were 1,332 housing starts in January in Metro Vancouver.

On a monthly basis, single detached housing starts have been trending down in year over year comparisons since the fourth quarter of 2006. With the average price rising due to escalating land and construction costs, the demand for new single detached homes has been waning for