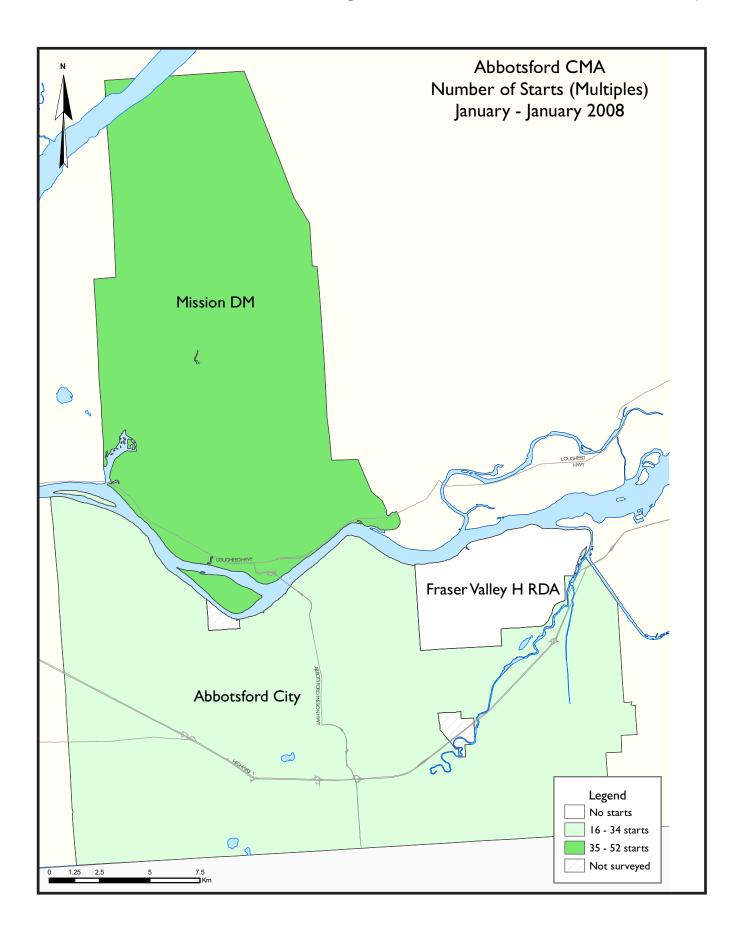

# Solid Housing Starts in January in Abbotsford CMA

The Abbotsford CMA recorded 101 housing starts in January, a 50 per cent decline in comparison to last year. Posting over a hundred starts in a winter month indicates that builders are ramping up construction in the area. The drop this month, compared to January 2007, was mainly due to a 60 per cent decline in multiple family home starts.

Without any multiple family home starts in 2007, Mission started 52 townhouses in January.

Development proposals that were submitted to the District of Mission in 2006 and 2007 are beginning to enter the construction phase. The remainder of the multiple family home starts was in Abbotsford City, where eight semi-detached homes and four single detached homes with secondary suites were started.