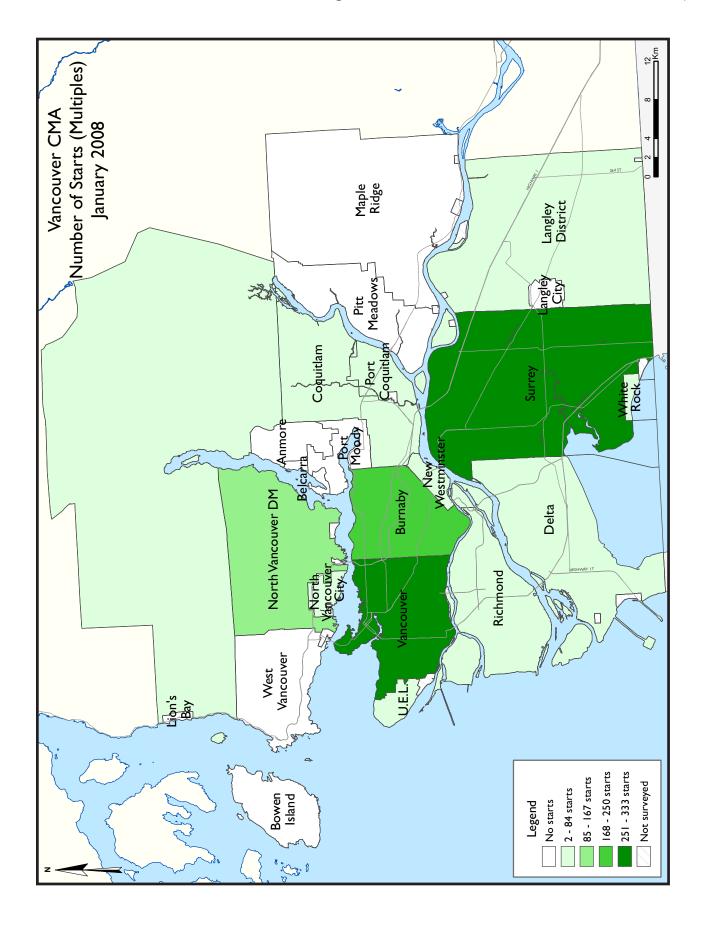

# Vancouver CMA Housing Starts Begin the Year on Solid Ground

New home construction in the Vancouver CMA continued where it left off in 2007, posting a solid January that was equal to the number of homes started during the same time last year. Over 80 per

cent of housing starts were of the multiple family variety (semidetached, row and apartment).

Overall, there were 1,332 housing starts in January in Metro Vancouver.

On a monthly basis, single detached housing starts have been trending down in year over year comparisons since the fourth quarter of 2006. With the average price rising due to escalating land and construction costs, the demand for new single detached homes has been waning for