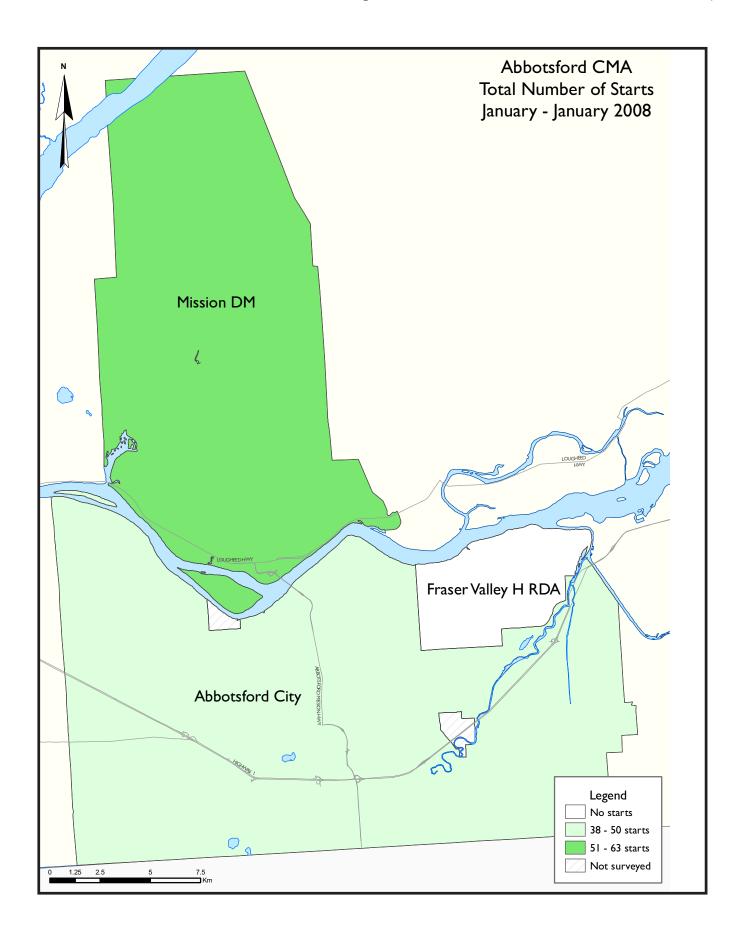

# Solid Housing Starts in January in Abbotsford CMA

The Abbotsford CMA recorded 101 housing starts in January, a 50 per cent decline in comparison to last year. Posting over a hundred starts in a winter month indicates that builders are ramping up construction in the area. The drop this month, compared to January 2007, was mainly due to a 60 per cent decline in multiple family home starts.

Without any multiple family home starts in 2007, Mission started 52 townhouses in January.

Development proposals that were submitted to the District of Mission in 2006 and 2007 are beginning to enter the construction phase. The remainder of the multiple family home starts was in Abbotsford City, where eight semi-detached homes and four single detached homes with secondary suites were started.

New home completions rose sharply in January, sending in the number of new homes under construction dipping below 800 units, the lowest figure since April 2006. The number of new homes completed and unabsorbed grew by 40 per cent from last month, mainly due to 42 new apartment condominiums available for immediate move in. The total life of the inventory of new homes in the Abbotsford CMA is still holding steady at six months.