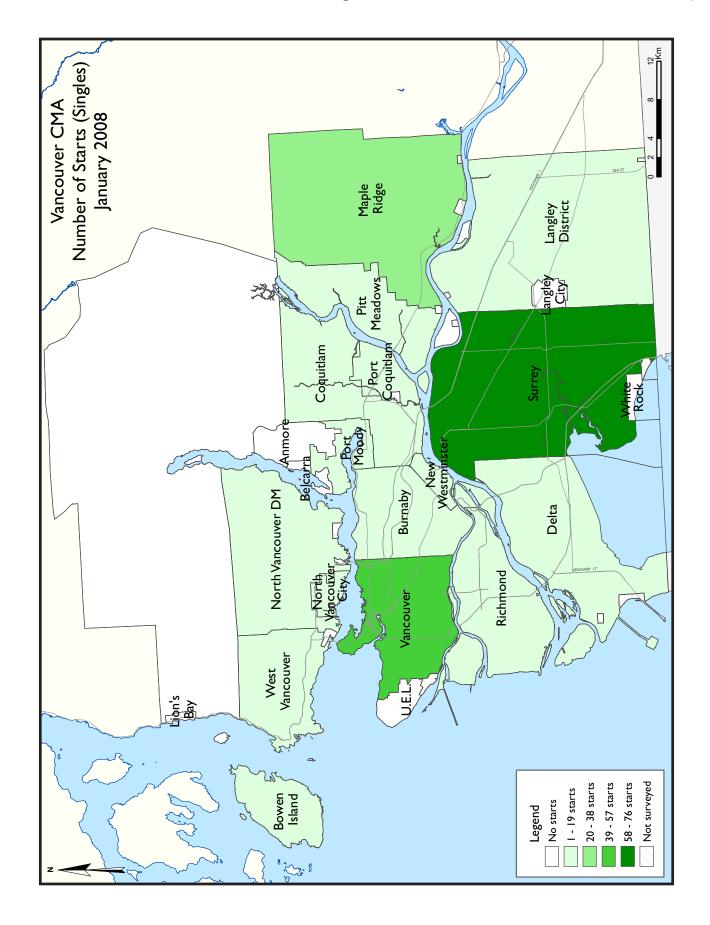

cent of housing starts were of the multiple family variety (semidetached, row and apartment).

Overall, there were 1,332 housing starts in January in Metro Vancouver.

On a monthly basis, single detached housing starts have been trending down in year over year comparisons since the fourth quarter of 2006. With the average price rising due to escalating land and construction costs, the demand for new single detached homes has been waning for

over a year. January recorded the smallest monthly number of single detached housing starts since April 2001.

Increased demand for new multiple family housing has been firmly rooted in the Vancouver CMA. New construction of higher density homes has been observed in many centres away form the Vancouver City core. Lower prices are the main reason for this increased demand as the price difference between a new single detached house and a new apartment condominium can be over a half million dollars on average in the Metro Vancouver.