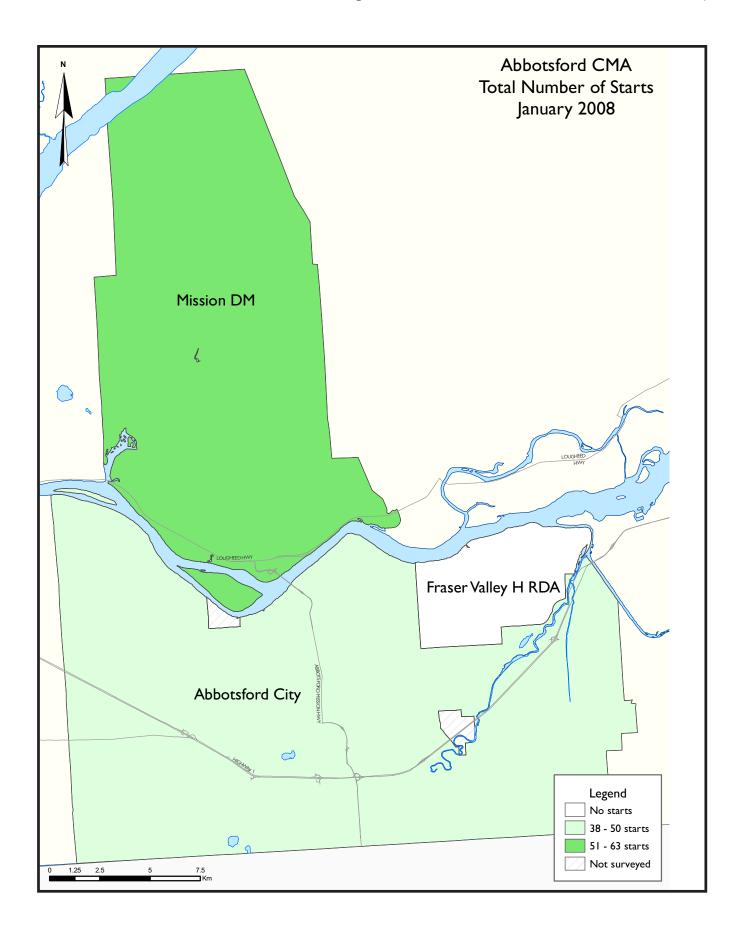

# Solid Housing Starts in January in Abbotsford CMA

The Abbotsford CMA recorded 101 housing starts in January, a 50 per cent decline in comparison to last year. Posting over a hundred starts in a winter month indicates that builders are ramping up construction in the area. The drop this month, compared to January 2007, was mainly due to a 60 per cent decline in multiple family home starts.

Without any multiple family home starts in 2007, Mission started 52 townhouses in January.

Development proposals that were submitted to the District of Mission in 2006 and 2007 are beginning to enter the construction phase. The remainder of the multiple family home starts was in Abbotsford City, where eight semi-detached homes and four single detached homes with secondary suites were started.