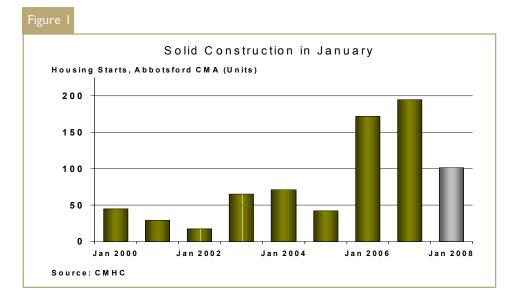

# Solid Housing Starts in January in Abbotsford CMA

The Abbotsford CMA recorded 101 housing starts in January, a 50 per cent decline in comparison to last year. Posting over a hundred starts in a winter month indicates that builders are ramping up construction in the area. The drop this month, compared to January 2007, was mainly due to a 60 per cent decline in multiple family home starts.