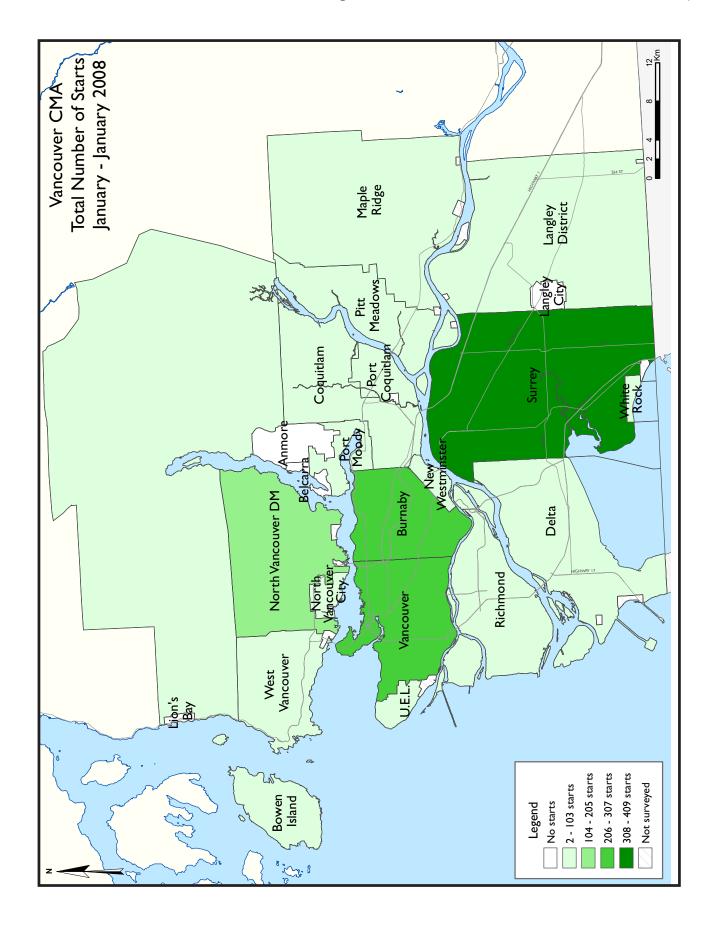

# Vancouver CMA Housing Starts Begin the Year on Solid Ground

New home construction in the Vancouver CMA continued where it left off in 2007, posting a solid January that was equal to the number of homes started during the same time last year. Over 80 per

cent of housing starts were of the multiple family variety (semidetached, row and apartment).

Overall, there were 1,332 housing starts in January in Metro Vancouver.

On a monthly basis, single detached housing starts have been trending down in year over year comparisons since the fourth quarter of 2006. With the average price rising due to escalating land and construction costs, the demand for new single detached homes has been waning for