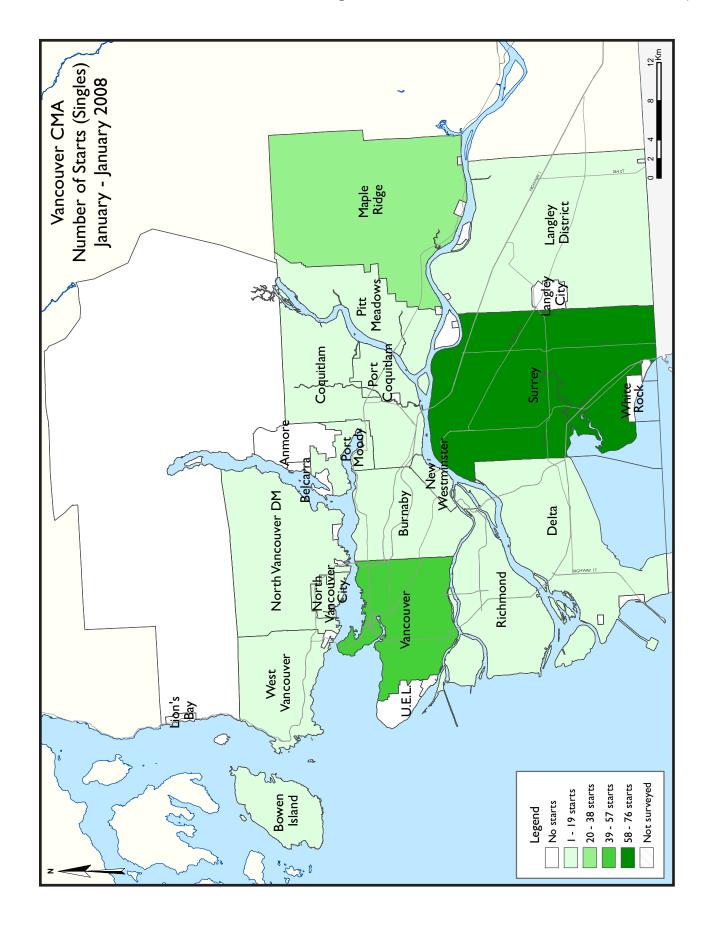

cent of housing starts were of the multiple family variety (semidetached, row and apartment).

Overall, there were 1,332 housing starts in January in Metro Vancouver.

On a monthly basis, single detached housing starts have been trending down in year over year comparisons since the fourth quarter of 2006. With the average price rising due to escalating land and construction costs, the demand for new single detached homes has been waning for

over a year. January recorded the smallest monthly number of single detached housing starts since April 2001.

Increased demand for new multiple family housing has been firmly rooted in the Vancouver CMA. New construction of higher density homes has been observed in many centres away form the Vancouver City core. Lower prices are the main reason for this increased demand as the price difference between a new single detached house and a new apartment condominium can be over a half million dollars on average in the Metro Vancouver.