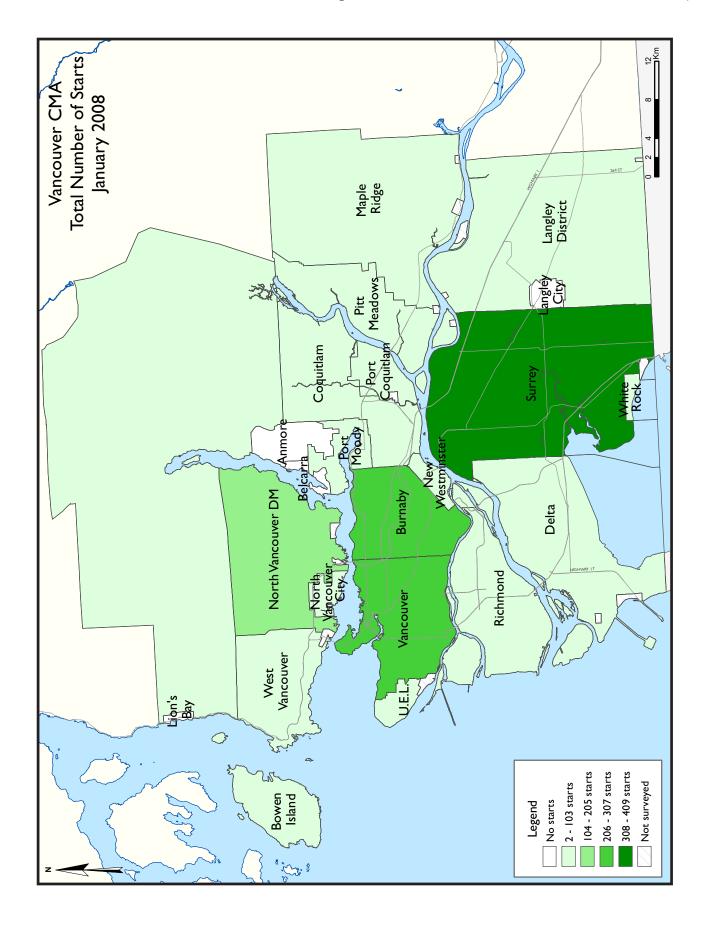

# Vancouver CMA Housing Starts Begin the Year on Solid Ground

New home construction in the Vancouver CMA continued where it left off in 2007, posting a solid January that was equal to the number of homes started during the same time last year. Over 80 per

cent of housing starts were of the multiple family variety (semidetached, row and apartment).

Overall, there were 1,332 housing starts in January in Metro Vancouver.

On a monthly basis, single detached housing starts have been trending down in year over year comparisons since the fourth quarter of 2006. With the average price rising due to escalating land and construction costs, the demand for new single detached homes has been waning for