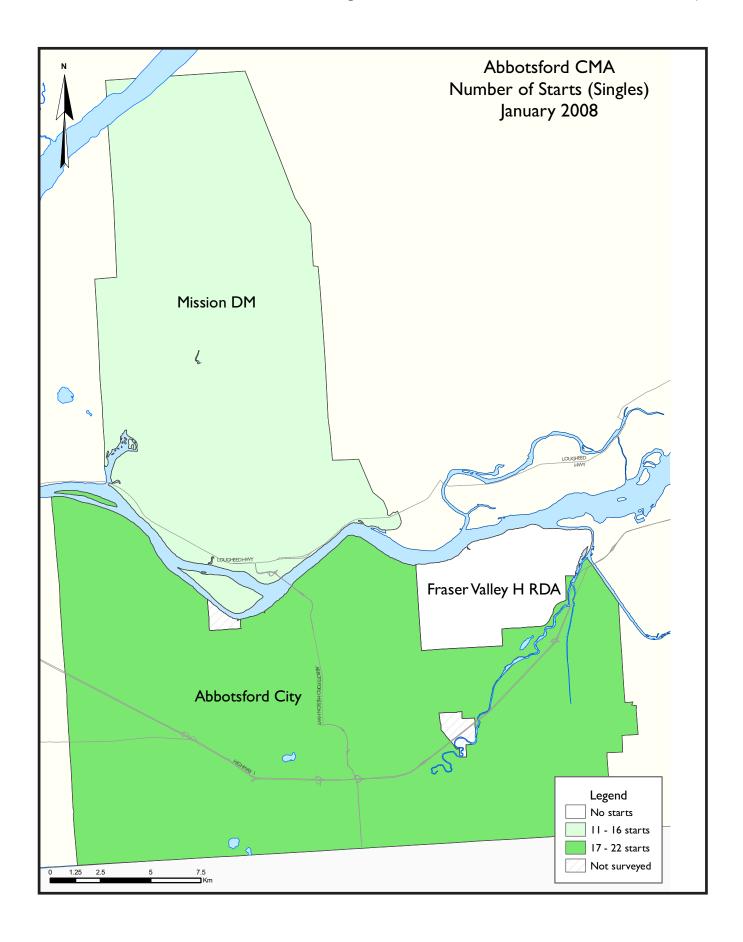

# Solid Housing Starts in January in Abbotsford CMA

The Abbotsford CMA recorded 101 housing starts in January, a 50 per cent decline in comparison to last year. Posting over a hundred starts in a winter month indicates that builders are ramping up construction in the area. The drop this month, compared to January 2007, was mainly due to a 60 per cent decline in multiple family home starts.

Without any multiple family home starts in 2007, Mission started 52 townhouses in January.

Development proposals that were submitted to the District of Mission in 2006 and 2007 are beginning to enter the construction phase. The remainder of the multiple family home starts was in Abbotsford City, where eight semi-detached homes and four single detached homes with secondary suites were started.