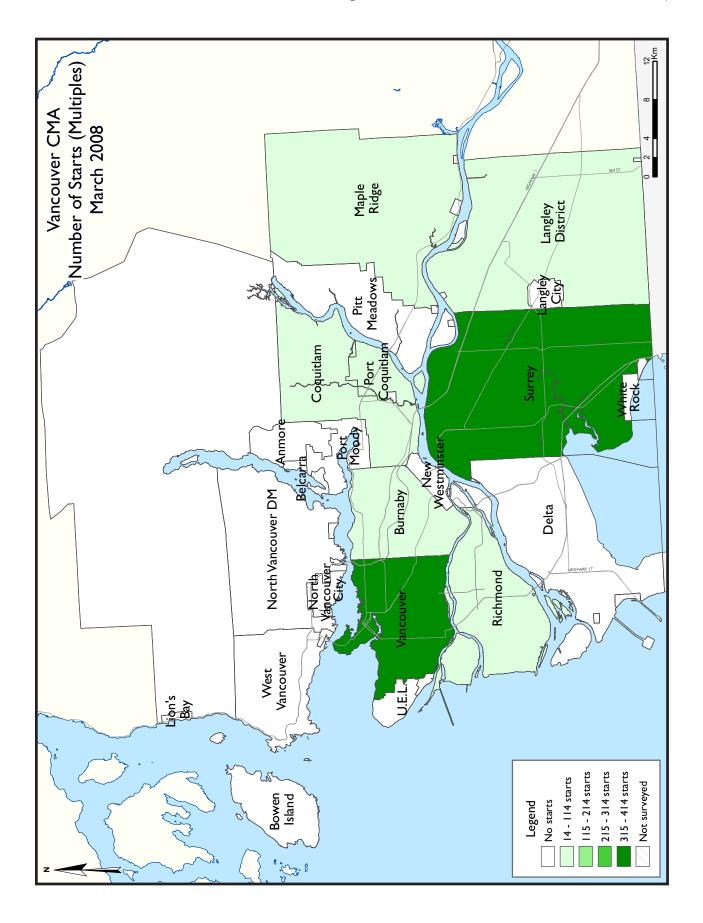

The rise in multiple family construction, especially apartment

# Canada

condominiums, have increased overall under construction totals to record highs at over 27,000 homes. Labour shortages and rising wages and material costs have not deterred developers in moving forward on their development plans. There are an estimated 55 projects in the pending stage of construction that will create close to 5,000 apartment suites before the end of 2008.