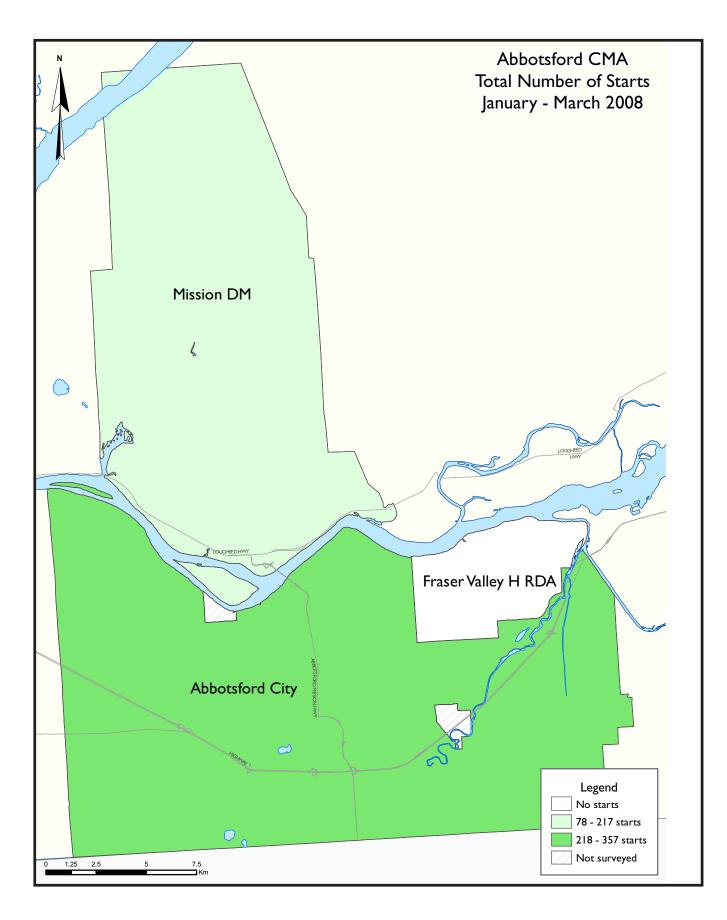

### Builders Busy During the First Quarter in Abbotsford CMA

Housing starts in the first quarter of this year in the Abbotsford CMA outpaced a strong first quarter of 2007 by seven per cent. Multiple family homes made up over 80 per cent of housing start in the region while starts for single detached houses dropped by close to one-fifth compared to the same period last year.

The number of newly completed and unabsorbed multiple family homes has been on the decline, from over 100 homes in January to 64 homes by the end of March. The opposite effect has taken place for single detached houses in the CMA with inventory levels rising to almost double the numbers recorded in the summer of last year. Escalating prices and more new listings from the resale market have lessened demand for new single detached houses in the region.

#### Figure 2