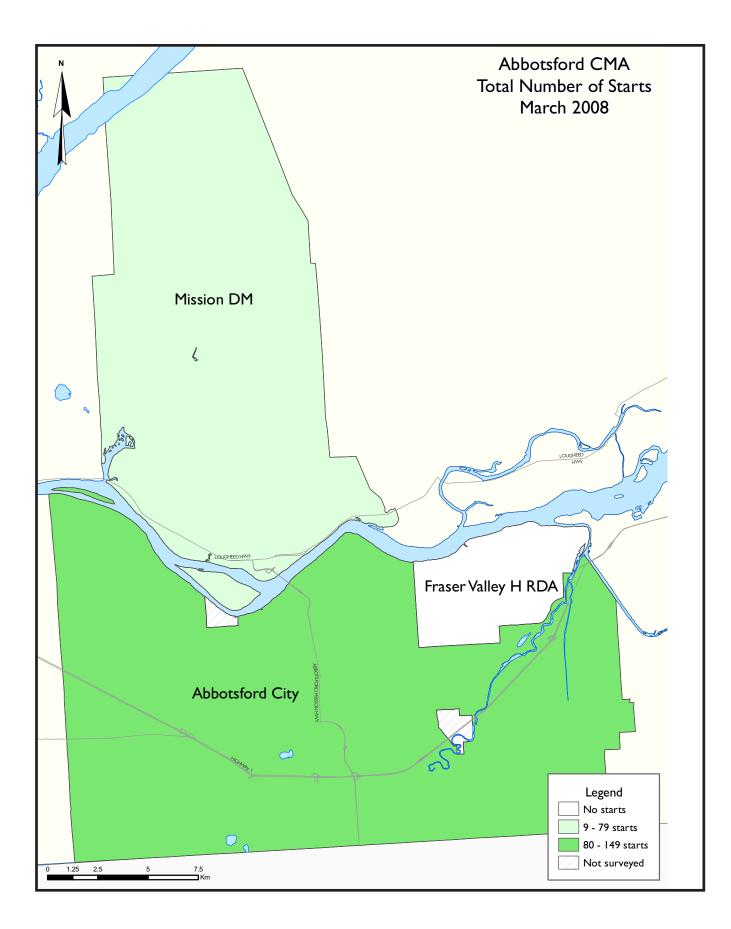

### Builders Busy During the First Quarter in Abbotsford CMA

Housing starts in the first quarter of this year in the Abbotsford CMA outpaced a strong first quarter of 2007 by seven per cent. Multiple family homes made up over 80 per cent of housing start in the region while starts for single detached houses dropped by close to one-fifth compared to the same period last year.

Multiple family projects that have been marketing since 2007 have forged ahead and begun construction. The District of Mission recorded its first multiple family home start since January 2006 during the quarter, with the rest being started in Abbotsford City.