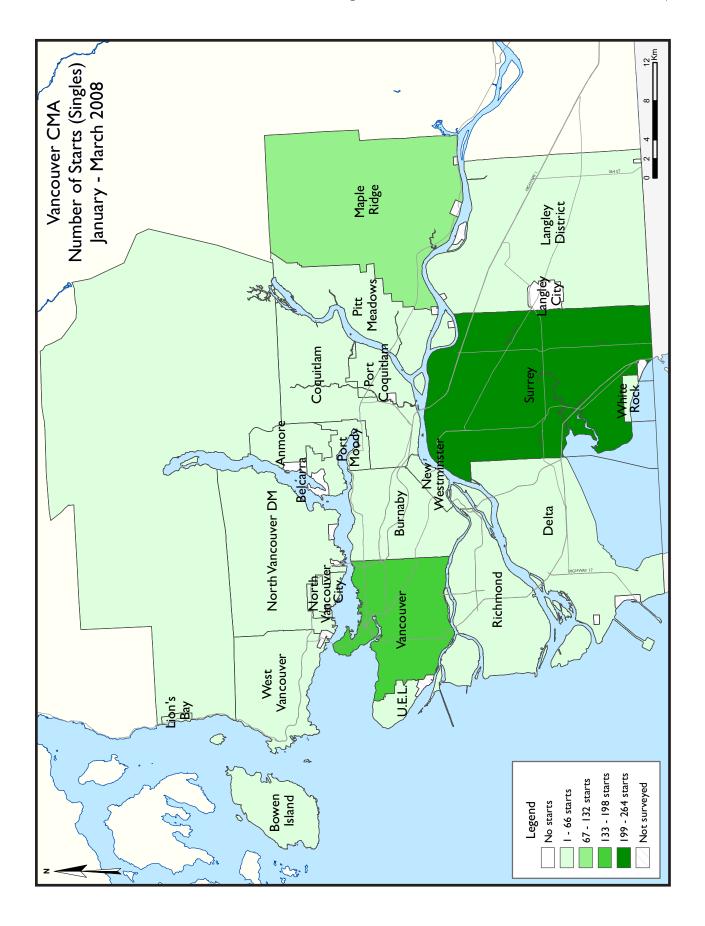

The number of homes in the completed and unabsorbed stage continues to trend up in the Vancouver CMA, ending the first quarter at over 1,400 homes. Single detached houses make up close to two-thirds of new unabsorbed homes, indicating buyer demand that is weakening for this home type. With average prices for new single detached houses over \$900,000, many buyers have decided that homeownership will be in a townhouse or apartment.

Despite stronger demand for this product type, the number of new townhomes and apartments in the completed and unabsorbed phase is also rising, but still below the long term average. With new supply coming onto the market, competition between projects has increased. Further, demand for multiple family homes closer to the Vancouver Downtown is greater than in centres away from the core, such as Surrey and Maple Ridge.