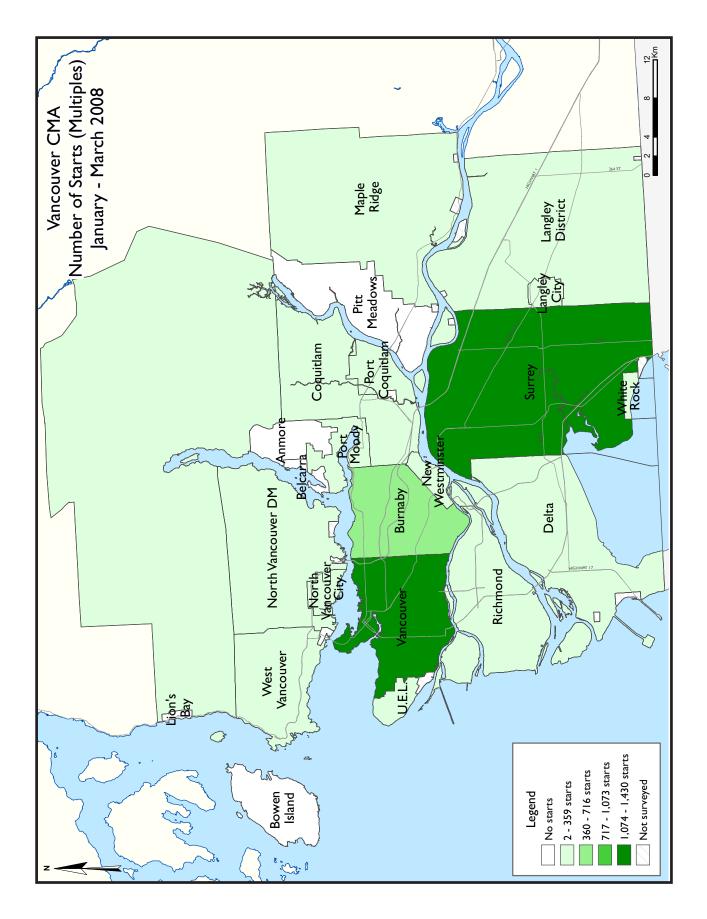

Despite stronger demand for this product type, the number of new townhomes and apartments in the completed and unabsorbed phase is also rising, but still below the long term average. With new supply coming onto the market, competition between projects has increased. Further, demand for multiple family homes closer to the Vancouver Downtown is greater than in centres away from the core, such as Surrey and Maple Ridge.