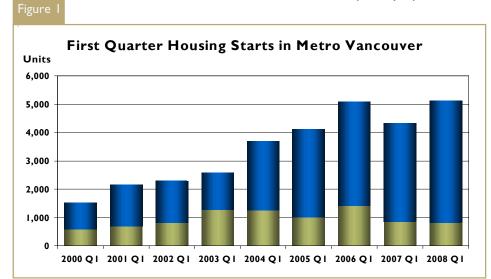

### Strongest First Quarter Housing Starts in Metro Since 1990

Vancouver CMA experienced its strongest first quarter of home construction since 1990. Overall housing starts increased by 19 per cent over the same time last year, propelled by the highest first quarter multiple family (semidetached, townhomes and apartments) home starts ever recorded, at over 4,000 homes.

The demand for new townhomes and apartment condominiums

continues to drive new residential construction in the Vancouver CMA. Price is the biggest reason as multiple family homes are less expensive than single detached houses. Pre-sales for most of the multiple family projects started in the last three months have been solid, with many developments having over half of the homes sold before starting construction.

The rise in multiple family construction, especially apartment