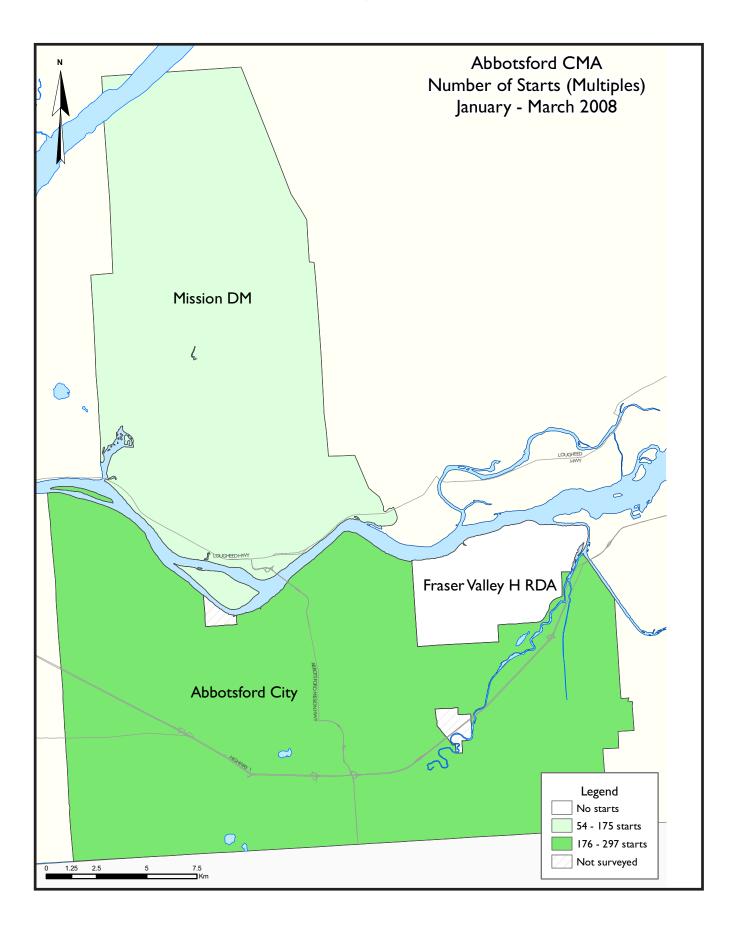

### Builders Busy During the First Quarter in Abbotsford CMA

Housing starts in the first quarter of this year in the Abbotsford CMA outpaced a strong first quarter of 2007 by seven per cent. Multiple family homes made up over 80 per cent of housing start in the region while starts for single detached houses dropped by close to one-fifth compared to the same period last year.

Multiple family projects that have been marketing since 2007 have forged ahead and begun construction. The District of Mission recorded its first multiple family home start since January 2006 during the quarter, with the rest being started in Abbotsford City.

The number of newly completed and unabsorbed multiple family homes has been on the decline, from over 100 homes in January to 64 homes by the end of March. The opposite effect has taken place for single detached houses in the CMA with inventory levels rising to almost double the numbers recorded in the summer of last year. Escalating prices and more new listings from the resale market have lessened demand for new single detached houses in the region.