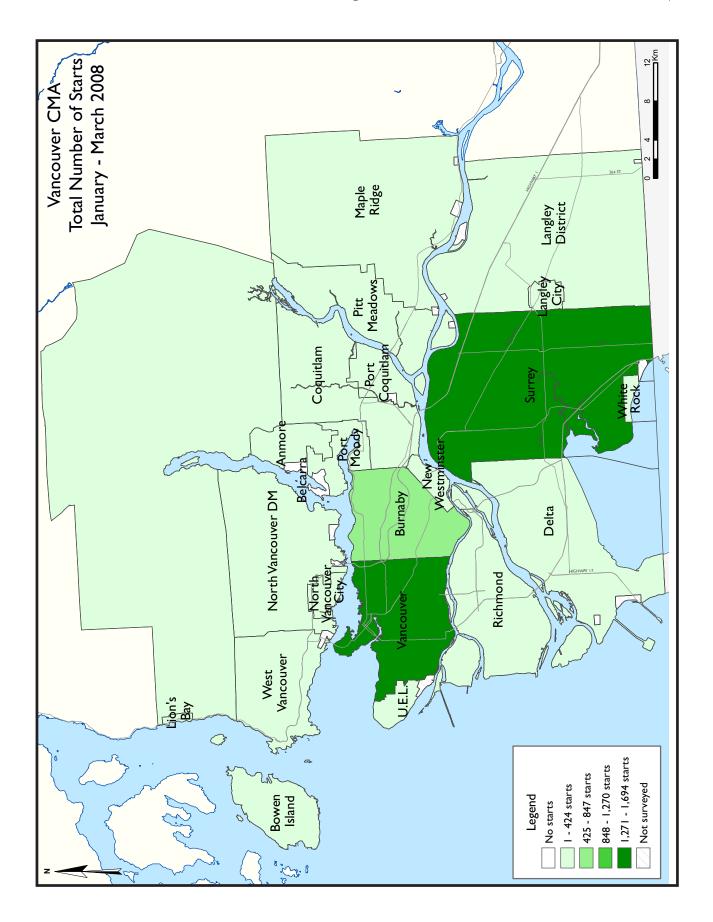

### Strongest First Quarter Housing Starts in Metro Since 1990

Vancouver CMA experienced its strongest first quarter of home construction since 1990. Overall housing starts increased by 19 per cent over the same time last year, propelled by the highest first quarter multiple family (semidetached, townhomes and apartments) home starts ever recorded, at over 4,000 homes.

The demand for new townhomes and apartment condominiums

continues to drive new residential construction in the Vancouver CMA. Price is the biggest reason as multiple family homes are less expensive than single detached houses. Pre-sales for most of the multiple family projects started in the last three months have been solid, with many developments having over half of the homes sold before starting construction.