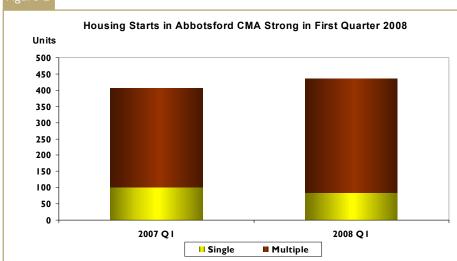

### Builders Busy During the First Quarter in Abbotsford CMA

Housing starts in the first quarter of this year in the Abbotsford CMA outpaced a strong first quarter of 2007 by seven per cent. Multiple family homes made up over 80 per cent of housing start in the region while starts for single detached houses dropped by close to one-fifth compared to the same period last year.

Multiple family projects that have been marketing since 2007 have forged ahead and begun construction. The District of Mission recorded its first multiple family home start since January 2006 during the quarter, with the rest being started in Abbotsford City.

The number of newly completed and unabsorbed multiple family homes has been on the decline, from over 100 homes in January to 64 homes by the end of March. The opposite effect has taken place for single detached houses in the CMA with inventory levels rising to almost double the numbers recorded in the summer of last year. Escalating prices and more new listings from the resale market have lessened demand for new single detached houses in the region.