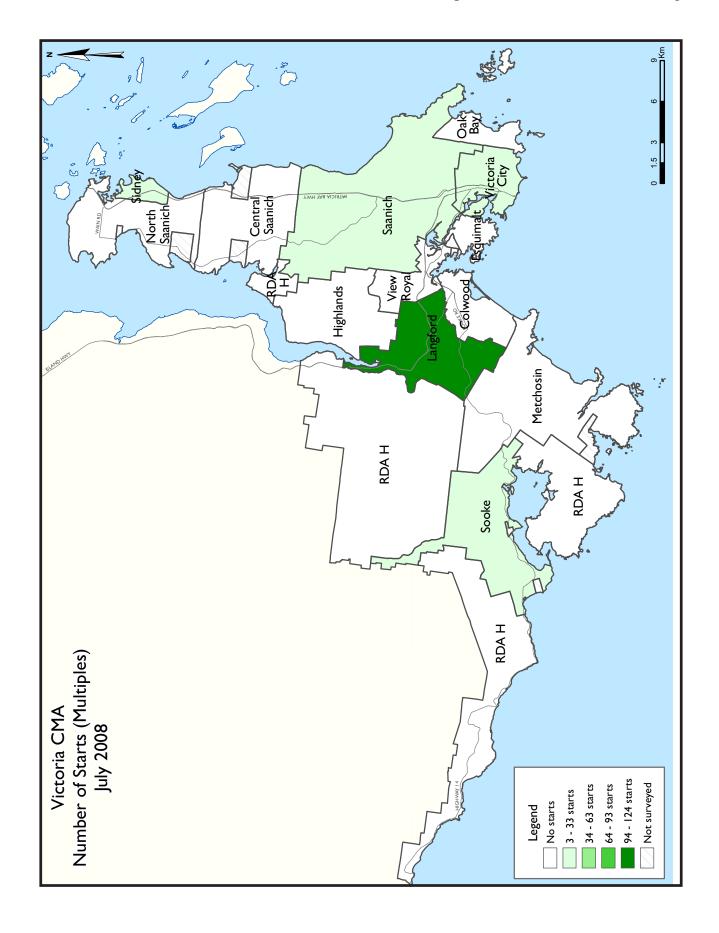

While year-to-date new construction was on par with last year, the number of units under construction in Greater Victoria this July has increased compared to this June and to July of last year (see Figure 2). Of the 3,557 units under construction, nearly three-quarters were apartment condominiums. The high level of apartment condominiums currently under construction is an indication of increased demand for this type of housing (due to affordability and lifestyle reasons) and the extended completion times that are currently being experienced. Also worth noting is that approximately 70 per cent all units currently being built are located within two Greater Victoria sub-areas - Langford and the City of Victoria, with each accounting for roughly 35 per cent of the units currently under construction.