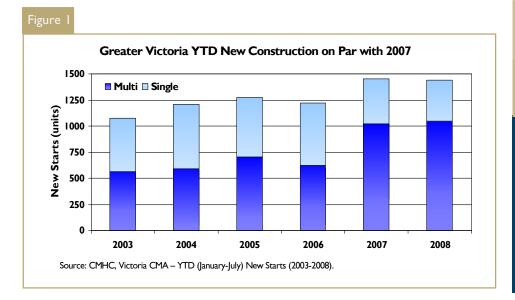

#### DIP IN JULY HOMEBUILDING, BUT THE YEAR-TO-DATE LEVEL REMAINS ON PAR WITH 2007

Construction broke ground on 224 new homes in Greater Victoria in July, a five per cent dip in comparison to last year. Despite consecutive months (June and July) of year-over-year declines in new home starts, year-to-date, the number of new starts (1,441) was on par with last year (see Figure 1). Single-detached starts have declined slightly thus far in 2008, while multiple-family starts (semi-

detached, townhouses, and apartment condominiums) have edged up and are keeping the total level of new construction in line with 2007. The new construction market in Victoria has been buoyed by a solid local employment market, with an unemployment rate that has remained low (July 2008: 4.1%) and well below the provincial and national levels.