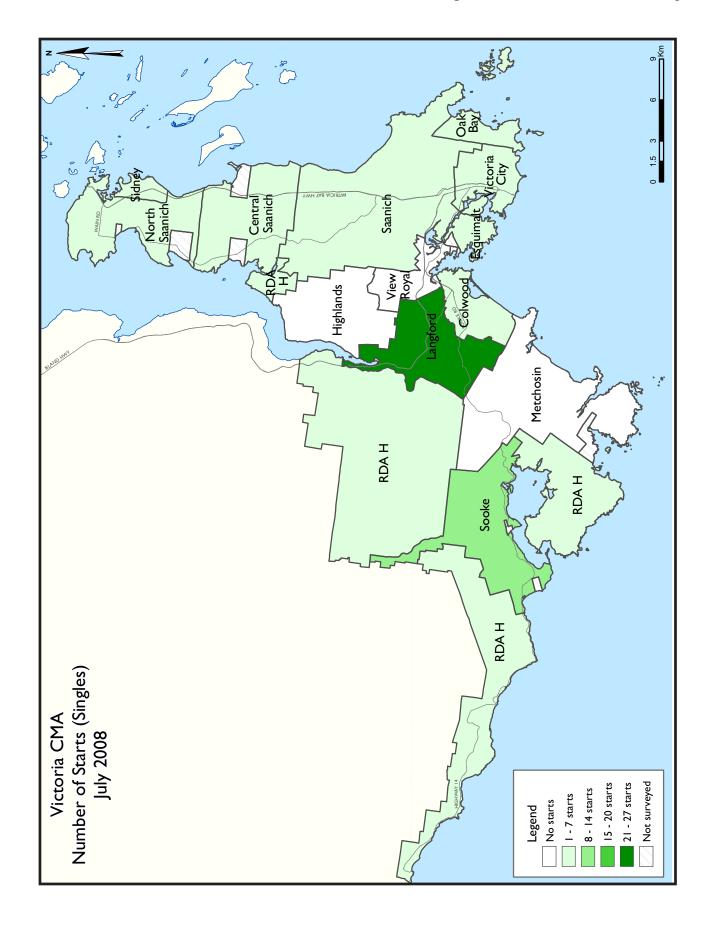

While year-to-date new construction was on par with last year, the number of units under construction in Greater Victoria this July has increased compared to this June and to July of last year (see Figure 2). Of the 3,557 units under construction, nearly three-quarters were apartment condominiums. The high level of apartment condominiums currently under construction is an indication of increased demand for this type of housing (due to affordability and lifestyle reasons) and the extended completion times that are currently being experienced. Also worth noting is that approximately 70 per cent all units currently being built are located within two Greater Victoria sub-areas - Langford and the City of Victoria, with each accounting for roughly 35 per cent of the units currently under construction.