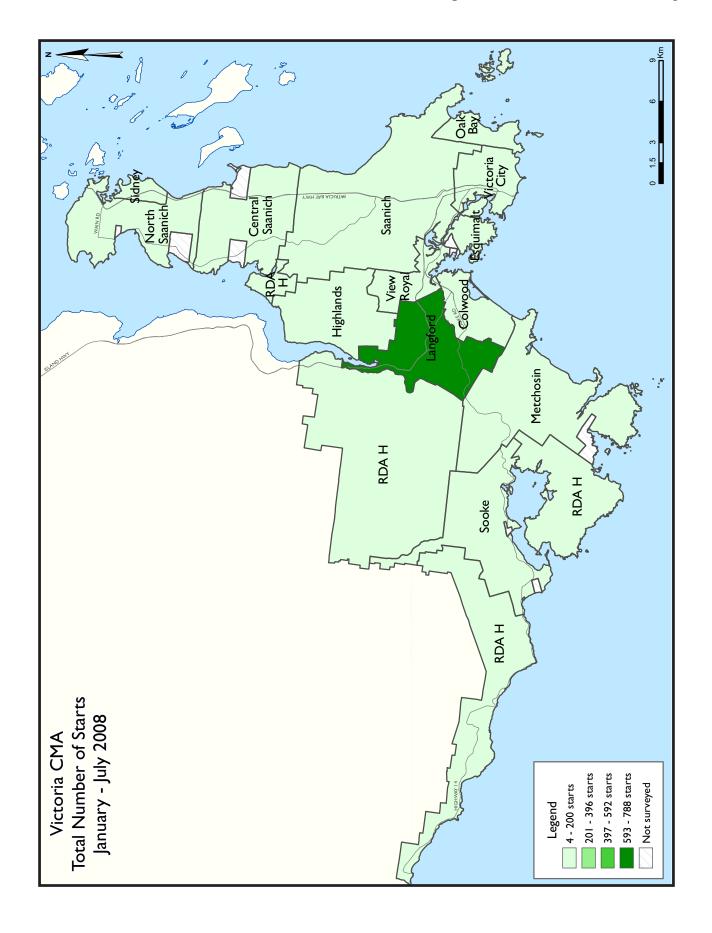

#### DIP IN JULY HOMEBUILDING, BUT THE YEAR-TO-DATE LEVEL REMAINS ON PAR WITH 2007

Construction broke ground on 224 new homes in Greater Victoria in July, a five per cent dip in comparison to last year. Despite consecutive months (June and July) of year-over-year declines in new home starts, year-to-date, the number of new starts (1,441) was on par with last year (see Figure 1). Single-detached starts have declined slightly thus far in 2008, while multiple-family starts (semi-

detached, townhouses, and apartment condominiums) have edged up and are keeping the total level of new construction in line with 2007. The new construction market in Victoria has been buoyed by a solid local employment market, with an unemployment rate that has remained low (July 2008: 4.1%) and well below the provincial and national levels.