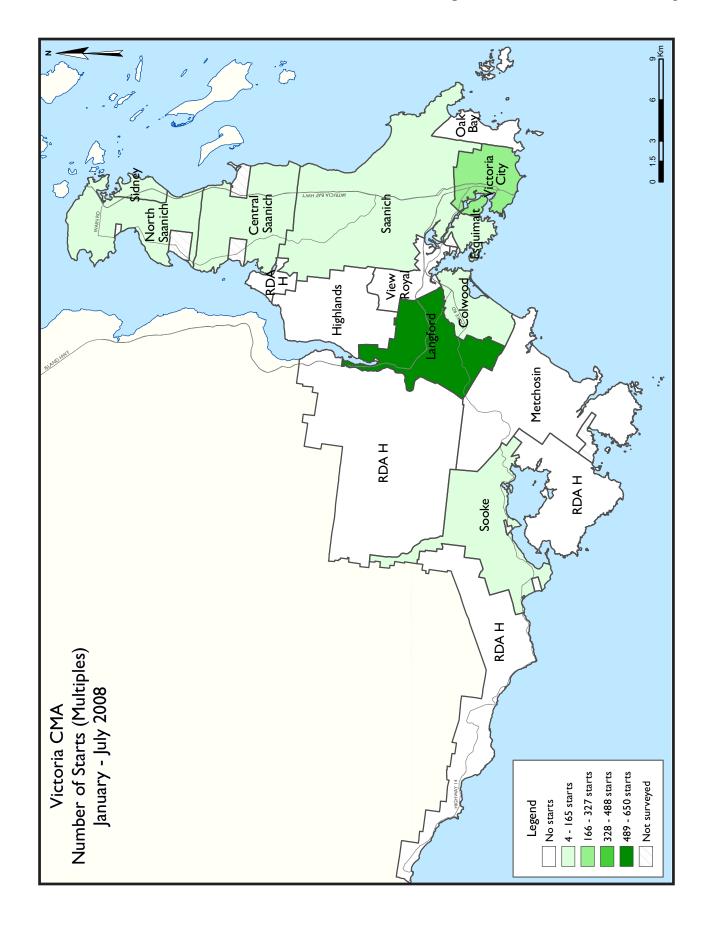

While year-to-date new construction was on par with last year, the number of units under construction in Greater Victoria this July has increased compared to this June and to July of last year (see Figure 2). Of the 3,557 units under construction, nearly three-quarters were apartment condominiums. The high level of apartment condominiums currently under construction is an indication of increased demand for this type of housing (due to affordability and lifestyle reasons) and the extended completion times that are currently being experienced. Also worth noting is that approximately 70 per cent all units currently being built are located within two Greater Victoria sub-areas - Langford and the City of Victoria, with each accounting for roughly 35 per cent of the units currently under construction.