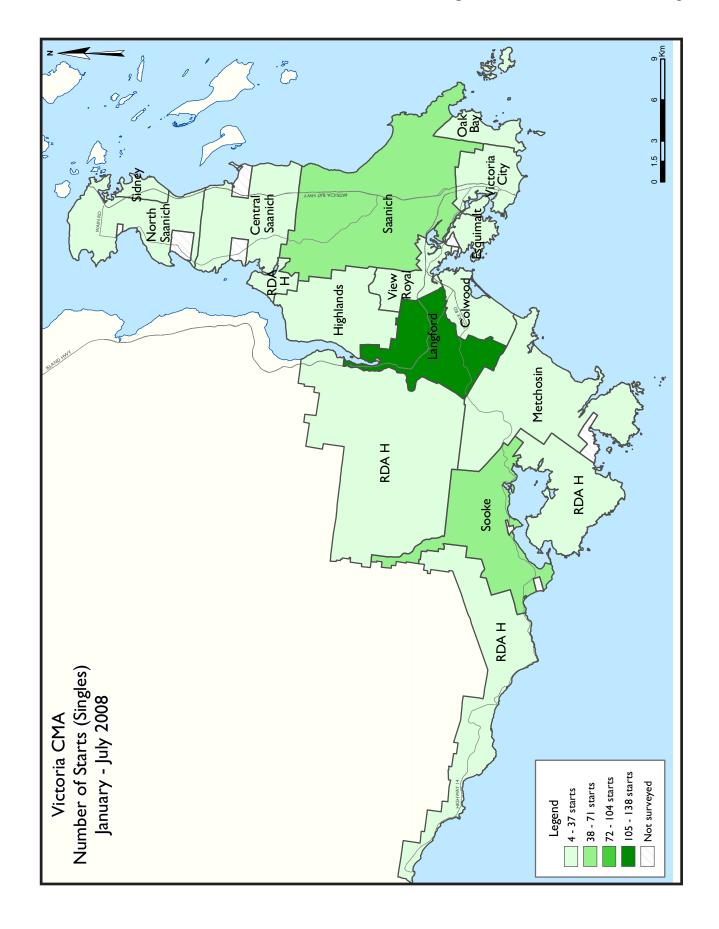

#### DIP IN JULY HOMEBUILDING, BUT THE YEAR-TO-DATE LEVEL REMAINS ON PAR WITH 2007

Construction broke ground on 224 new homes in Greater Victoria in July, a five per cent dip in comparison to last year. Despite consecutive months (June and July) of year-over-year declines in new home starts, year-to-date, the number of new starts (1,441) was on par with last year (see Figure 1). Single-detached starts have declined slightly thus far in 2008, while multiple-family starts (semi-

detached, townhouses, and apartment condominiums) have edged up and are keeping the total level of new construction in line with 2007. The new construction market in Victoria has been buoyed by a solid local employment market, with an unemployment rate that has remained low (July 2008: 4.1%) and well below the provincial and national levels.