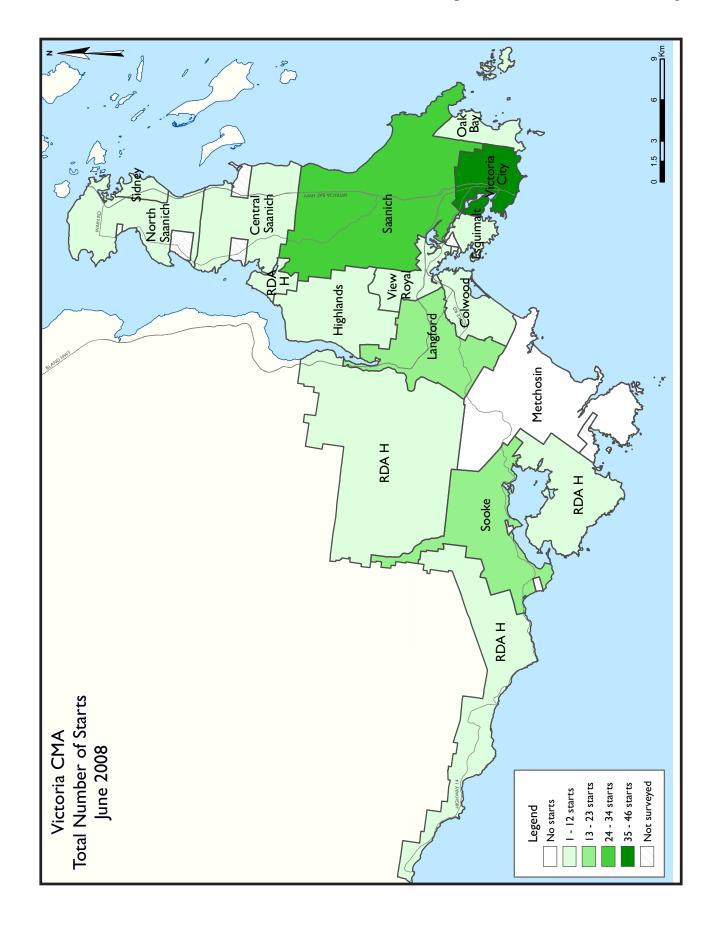

While year-to-date new construction was on par with last year, the number of units under construction in Greater Victoria this July has increased compared to this June and to July of last year (see Figure 2). Of the 3,557 units under construction, nearly three-quarters were apartment condominiums. The high level of apartment condominiums currently under construction is an indication of increased demand for this type of housing (due to affordability and lifestyle reasons) and the extended completion times that are currently being experienced. Also worth noting is that approximately 70 per cent all units currently being built are located within two Greater Victoria sub-areas - Langford and the City of Victoria, with each accounting for roughly 35 per cent of the units currently under construction.

The inventory of unsold new homes in Victoria currently stood at 254 units at the end of July, a slight decrease from last month, but nearly double the level observed last July. A large portion of the inventory in Greater Victoria is located in the District of Saanich, and is predominantly apartment condominiums.