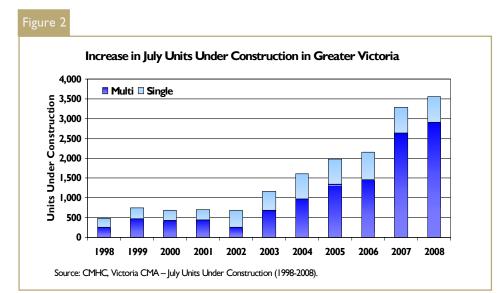

While year-to-date new construction was on par with last year, the number of units under construction in Greater Victoria this July has increased compared to this June and to July of last year (see Figure 2). Of the 3,557 units under construction, nearly three-quarters were apartment condominiums. The high level of apartment condominiums currently under construction is an indication of increased demand for this type of housing (due to affordability and lifestyle reasons) and the extended completion times that are currently being experienced. Also worth noting is that approximately 70 per cent all units currently being built are located within two Greater Victoria sub-areas - Langford and the City of Victoria, with each accounting for roughly 35 per cent of the units currently under construction.