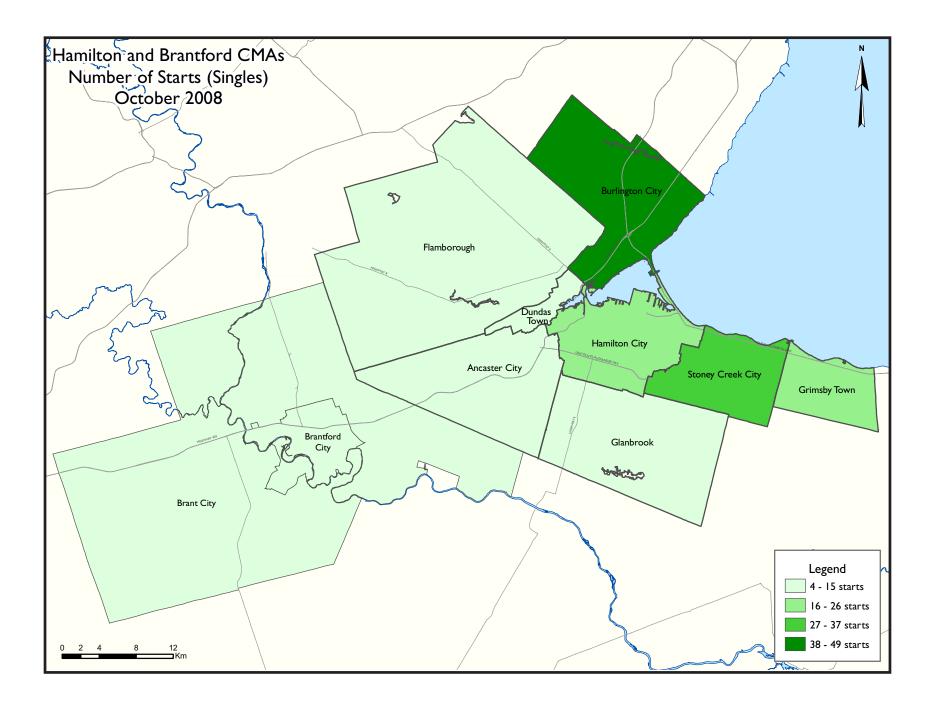

There were more starts of every home type this year as compared to last year. Single-detached starts rose just under two per cent this year, with increases in Burlington, Ancaster, Stoney Creek, Dundas, and Flamborough. In other submarkets,

# Canadä

single starts decreased. Townhouse construction was strong, with an almost equal number of freehold and condominium units on offer. High rise condos were also up this year with new buildings constructed in Ancaster, Dundas and Burlington.