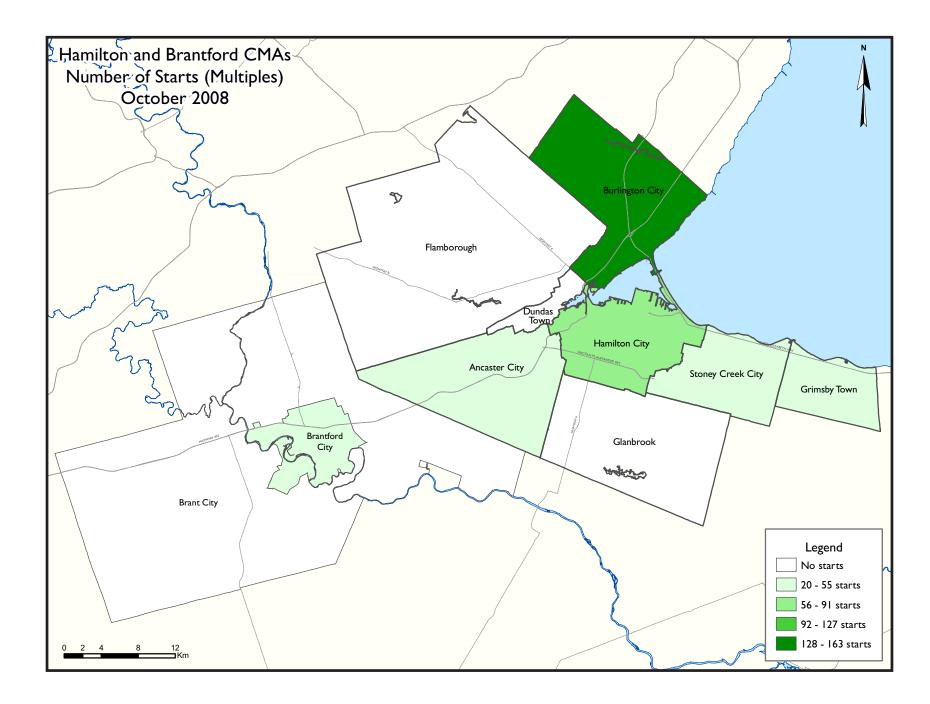

## Townhouse and High Rise Condos Drive Up Starts

Total new home starts to the end of October this year reached 3,211 starts in the Hamilton Census Metropolitan Area (CMA), surpassing the total for the entire year in each of 2006 and 2007. Townhouses and high-rise condos have driven up monthly starts this year. This was especially the case in October, which was one of the highest months for starts this year.

There were more starts of every home type this year as compared to last year. Single-detached starts rose just under two per cent this year, with increases in Burlington, Ancaster, Stoney Creek, Dundas, and Flamborough. In other submarkets,

# Canadä

single starts decreased. Townhouse construction was strong, with an almost equal number of freehold and condominium units on offer. High rise condos were also up this year with new buildings constructed in Ancaster, Dundas and Burlington.