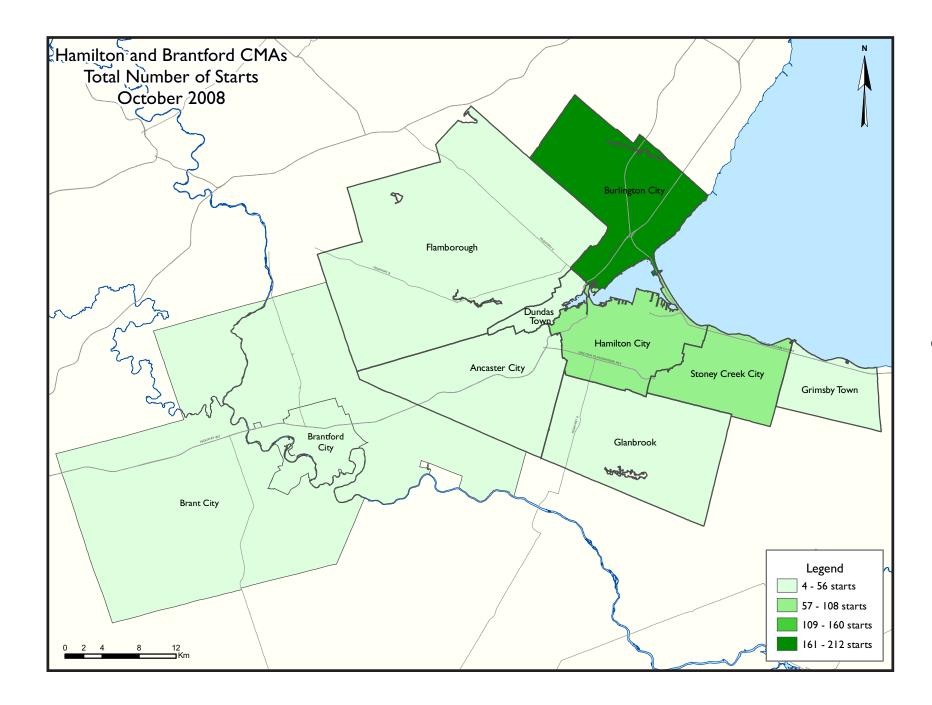

## Townhouse and High Rise Condos Drive Up Starts

Total new home starts to the end of October this year reached 3,211 starts in the Hamilton Census Metropolitan Area (CMA), surpassing the total for the entire year in each of 2006 and 2007. Townhouses and high-rise condos have driven up monthly starts this year. This was especially the case in October, which was one of the highest months for starts this year.

There were more starts of every home type this year as compared to last year. Single-detached starts rose just under two per cent this year, with increases in Burlington, Ancaster, Stoney Creek, Dundas, and Flamborough. In other submarkets,

# Canadä

single starts decreased. Townhouse construction was strong, with an almost equal number of freehold and condominium units on offer. High rise condos were also up this year with new buildings constructed in Ancaster, Dundas and Burlington.

In the Brantford CMA, there were just 42 starts of new homes last month and total starts for the year continued to fall. The decline in singledetached starts this year contributed to the drop in total new home starts, while starts of townhouses and apartments (both ownership and rental) were up this year.