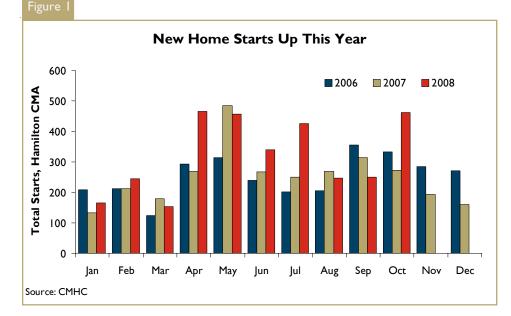

## Townhouse and High Rise Condos Drive Up Starts

Total new home starts to the end of October this year reached 3,211 starts in the Hamilton Census Metropolitan Area (CMA), surpassing the total for the entire year in each of 2006 and 2007. Townhouses and high-rise condos have driven up monthly starts this year. This was especially the case in October, which was one of the highest months for starts this year.

There were more starts of every home type this year as compared to last year. Single-detached starts rose just under two per cent this year, with increases in Burlington, Ancaster, Stoney Creek, Dundas, and Flamborough. In other submarkets,

# Canadä

single starts decreased. Townhouse construction was strong, with an almost equal number of freehold and condominium units on offer. High rise condos were also up this year with new buildings constructed in Ancaster, Dundas and Burlington.