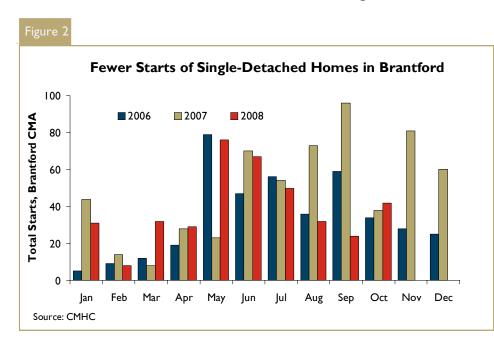

In the Brantford CMA, there were just 42 starts of new homes last month and total starts for the year continued to fall. The decline in singledetached starts this year contributed to the drop in total new home starts, while starts of townhouses and apartments (both ownership and rental) were up this year.