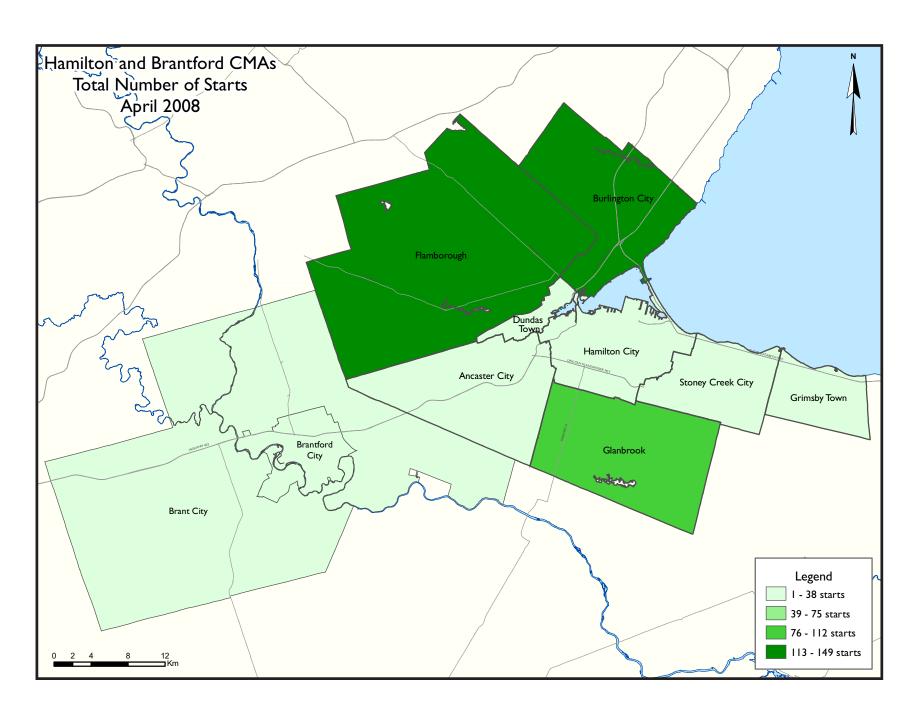

# Housing Starts Surge in April

Housing starts continue to pull ahead of last year in the Hamilton Census Metropolitan Area (CMA). According to final data for the month of April, total housing starts rose 73 per cent to 465 units in April 2008 compared

to 269 units in the same month last year. Single-detached dwelling starts were up 13 per cent and were dispersed across the various municipalities. Townhouse starts (both freehold and condominium) also rose 75 per cent and construction of a condominium apartment in Burlington drove starts in that segment up 100 per cent.