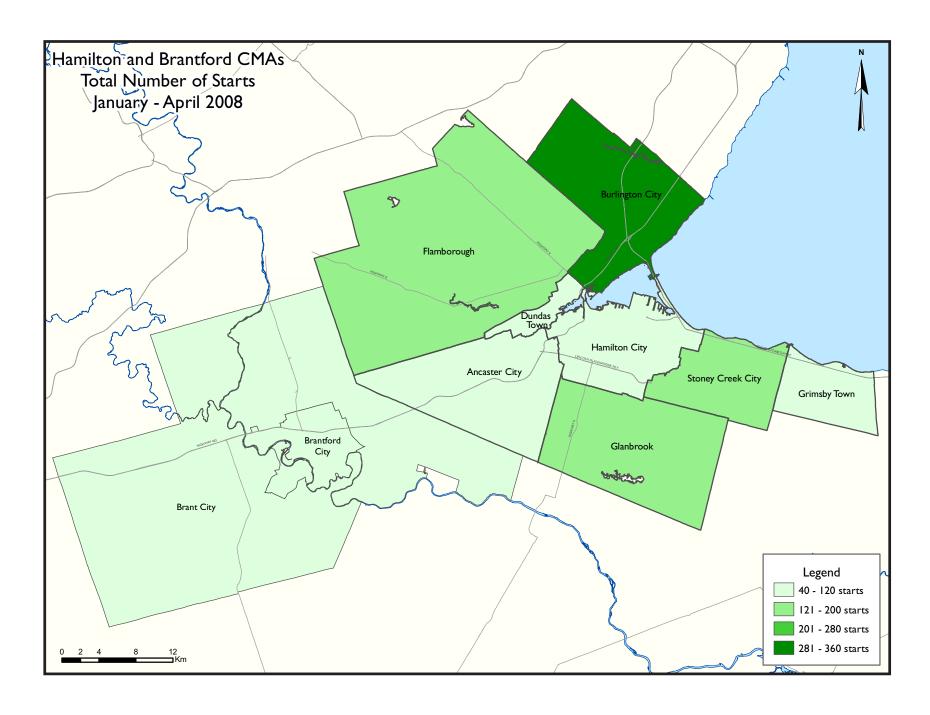

# Housing Starts Surge in April

Housing starts continue to pull ahead of last year in the Hamilton Census Metropolitan Area (CMA). According to final data for the month of April, total housing starts rose 73 per cent to 465 units in April 2008 compared

to 269 units in the same month last year. Single-detached dwelling starts were up 13 per cent and were dispersed across the various municipalities. Townhouse starts (both freehold and condominium) also rose 75 per cent and construction of a condominium apartment in Burlington drove starts in that segment up 100 per cent.

In the Brantford CMA, total housing starts rose modestly by 3.5 per cent to 29 units in April as compared to the same month last year. While single-detached starts were down from last year, townhouse starts (both freehold and condominium) rose to 13 units.

|                          | Table I.I: I | Housing  | Activity             | Summai | ry by Sul       | omarket         |                             |                 |        |
|--------------------------|--------------|----------|----------------------|--------|-----------------|-----------------|-----------------------------|-----------------|--------|
|                          |              |          | April 2              | 800    |                 |                 |                             |                 |        |
|                          |              |          | Owne                 | rship  |                 |                 | _                           |                 |        |
|                          |              | Freehold |                      | C      | ondominiun      | ı               | Ren                         | tal             |        |
|                          | Single       | Semi     | Row, Apt.<br>& Other | Single | Row and<br>Semi | Apt. &<br>Other | Single,<br>Semi, and<br>Row | Apt. &<br>Other | Total* |
| STARTS                   |              |          |                      |        |                 |                 |                             |                 |        |
| New City of Hamilton     |              |          |                      |        |                 |                 |                             |                 |        |
| April 2008               | 144          | 4        | 130                  | 0      | 28              | 0               | 0                           | 0               | 306    |
| April 2007               | 106          | 2        | 0                    | 0      | 41              | 0               | 0                           | 0               | 149    |
| Hamilton City            |              |          |                      |        |                 |                 |                             |                 |        |
| April 2008               | 29           | 4        | 0                    | 0      | 0               | 0               | 0                           | 0               | 33     |
| April 2007               | 46           | 0        | 0                    | 0      | 0               | 0               | 0                           | 0               | 46     |
| Stoney Creek City        |              |          |                      | ,      |                 |                 |                             |                 |        |
| April 2008               | 17           | 0        | 6                    | 0      | 0               | 0               | 0                           | 0               | 23     |
| April 2007               | 13           | 0        | 0                    | 0      | 0               | 0               | 0                           | 0               | 13     |
| Ancaster City            |              |          |                      |        |                 |                 |                             |                 |        |
| April 2008               | 15           | 0        | 0                    | 0      | 0               | 0               | 0                           | 0               | 15     |
| April 2007               | 9            | 0        | 0                    | 0      | 16              | 0               | 0                           | 0               | 25     |
| Dundas Town              |              |          |                      |        |                 |                 |                             |                 |        |
| April 2008               | 1            | 0        | 0                    | 0      | 0               | 0               | 0                           | 0               | ī      |
| April 2007               | 0            | 2        |                      | 0      | 0               | 0               | 0                           | 0               | 2      |
| Flamborough              |              | _        |                      | -      | -               | -               |                             | -               |        |
| April 2008               | 64           | 0        | 83                   | 0      | 0               | 0               | 0                           | 0               | 147    |
| April 2007               | 5            | 0        | 0                    | 0      | 0               | 0               | 0                           | 0               | 5      |
| Glanbrook                |              |          |                      | -      | -               | -               |                             | •               |        |
| April 2008               | 18           | 0        | 41                   | 0      | 28              | 0               | 0                           | 0               | 87     |
| April 2007               | 33           | 0        | 0                    | 0      | 25              | 0               | 0                           | 0               | 58     |
| Burlington City          | 33           |          | , and the second     | V      | 23              | J               | J                           | J               | 30     |
| April 2008               | 38           | 2        | 0                    | 0      | 8               | 101             | 0                           | 0               | 149    |
| April 2007               | 55           | 0        | 16                   | 0      | 40              | 0               | 0                           | 0               | 111    |
| Grimsby Town             | 33           |          | 10                   | U      | 70              | J               | U                           | J               | 111    |
| April 2008               | 10           | 0        | 0                    | 0      | 0               | 0               | 0                           | 0               | 10     |
| April 2007               | 9            | 0        | 0                    | 0      | 0               | 0               | 0                           | 0               | 9      |
| Hamilton CMA             | 7            | U        | U                    | U      | U               | U               | U                           | U               | 7      |
|                          | 192          | ,        | 130                  | 0      | 24              | 101             | 0                           | 0               | 465    |
| April 2008<br>April 2007 | 170          | 6        |                      |        | 36<br>81        | 0               | 0                           | 0               | 269    |
| April 2007               | 170          | 2        | 16                   | 0      | 81              | U               | U                           | 0               | 269    |
| Brant City               |              |          |                      |        |                 |                 |                             |                 |        |
| April 2008               | 8            | 0        | 6                    | 0      | 0               | 0               | 0                           | 0               | 14     |
| April 2007               | n/a          | n/a      |                      | n/a    | n/a             | n/a             | n/a                         | n/a             | n/a    |
| Brantford City           | , u          | ,α       | u                    |        | u               | , α             |                             | , u             | , u    |
| April 2008               | 6            | 0        | 0                    | 0      | 7               | 0               | 0                           | 2               | 15     |
| April 2007               | 12           | 0        |                      | 0      | 0               | 0               | 0                           | 0               | 12     |
| Brantford CMA            | 12           |          | J                    |        | J               | J               | J                           | Ĭ               | 1.2    |
| April 2008               | 14           | 0        | 6                    | 0      | 7               | 0               | 0                           | 2               | 29     |
| April 2007               | 28           | 0        |                      |        |                 | 0               |                             | 0               | 28     |