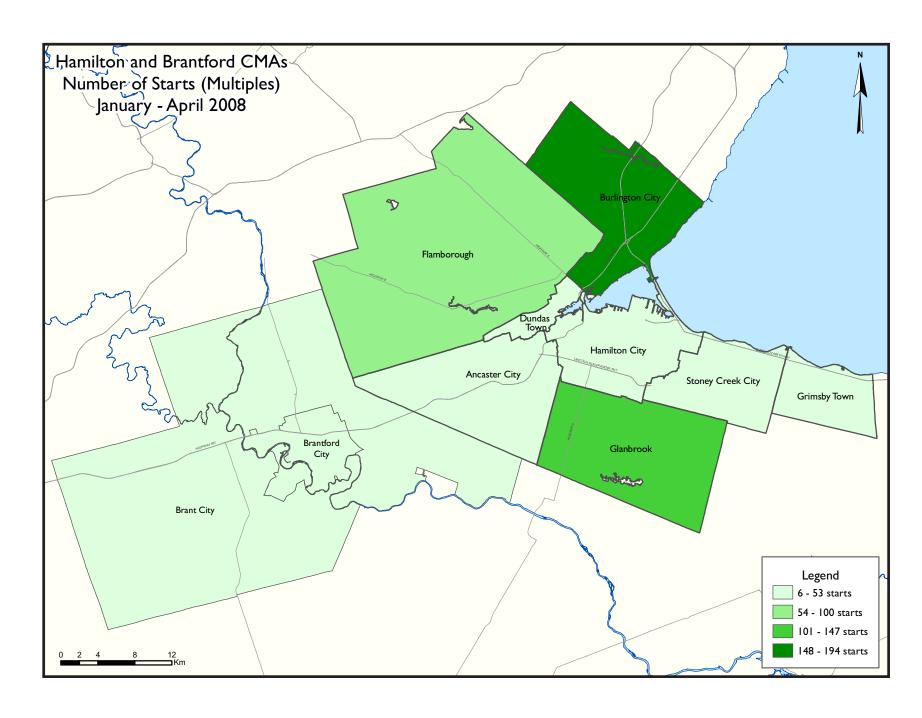

tarts, Hamilton CMA 2006 **2007 2008** 500 400 300 200 100 Feb Jul Oct Nov Source: CMHC

#### Table of Contents

I New Home Market
Housing Starts Surge in April

3 Maps

9 Tables

#### **SUBSCRIBE NOW!**

Access CMHC's MarketAnalysis Centre publications quickly and conveniently on the Order Desk at www.cmhc.ca/housingmarketinformation. View print, download or subscribe to get market information e-mailed to you on the day it is released. New! CMHC's electronic suite of national standardized products is now available for free.







In the Brantford CMA, total housing starts rose modestly by 3.5 per cent to 29 units in April as compared to the same month last year. While single-detached starts were down from last year, townhouse starts (both freehold and condominium) rose to 13 units.









#### HOUSING NOW REPORT TABLES

#### Available in ALL reports:

- I Housing Activity Summary of CMA
- 2 Starts by Submarket and by Dwelling Type Current Month or Quarter
- 2.1 Starts by Submarket and by Dwelling Type Year-to-Date
- 3 Completions by Submarket and by Dwelling Type Current Month or Quarter
- 3.1 Completions by Submarket and by Dwelling Type Year-to-Date
- 4 Absorbed Single-Detached Units by Price Range
- 5 MLS® Residential Activity
- 6 Economic Indicators

#### **Available in SELECTED Reports:**

- 1.1 Housing Activity Summary by Submarket
- 1.2 History of Housing Activity (once a year)
- 2.2 Starts by Submarket, by Dwelling Type and by Intended Market Current Month or Quarter
- 2.3 Starts by Submarket, by Dwelling Type and by Intended Market Year-to-Date
- 2.4 Starts by