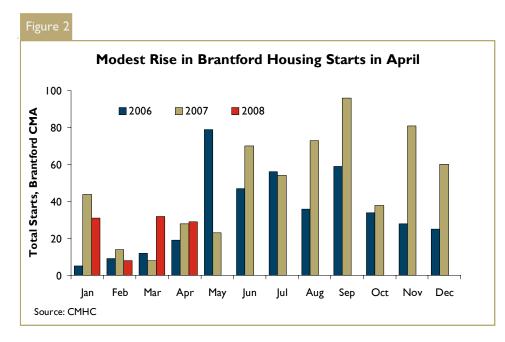

In the Brantford CMA, total housing starts rose modestly by 3.5 per cent to 29 units in April as compared to the same month last year. While single-detached starts were down from last year, townhouse starts (both freehold and condominium) rose to 13 units.