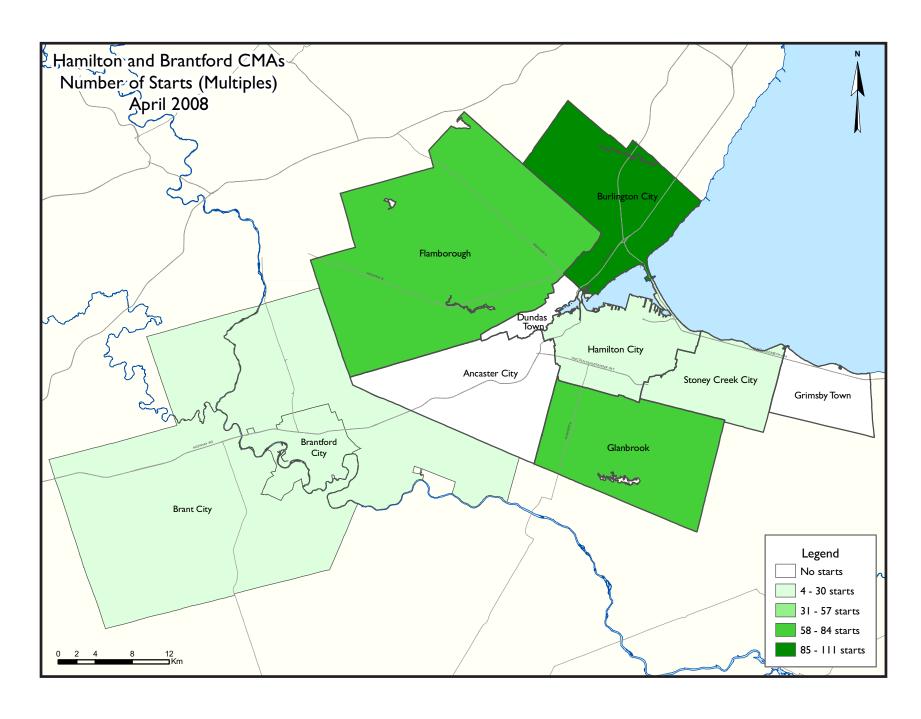

to 269 units in the same month last year. Single-detached dwelling starts were up 13 per cent and were dispersed across the various municipalities. Townhouse starts (both freehold and condominium) also rose 75 per cent and construction of a condominium apartment in Burlington drove starts in that segment up 100 per cent.