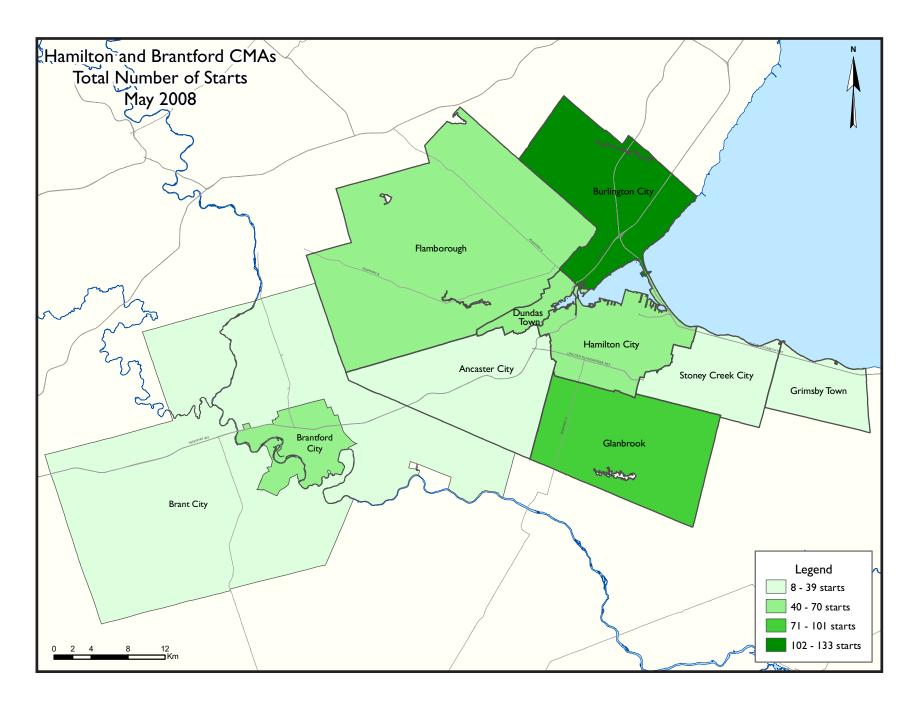

be robust in Burlington, there were also strong increases in starts of single-detached homes in Flamborough, condominium townhouses in Glanbrook and condominium apartments in Dundas. There were no starts of rental townhouses or apartments in either CMA last month, though rental apartment starts are pending in Burlington and Hamilton City.

On a seasonally unadjusted basis, total starts for the first five months of 2008 were up 16 and 50 per cent in the Hamilton and Brantford CMAs, respectively. Total condominium row and apartment starts to date have more than doubled in the Hamilton CMA compared to the same time period last year.