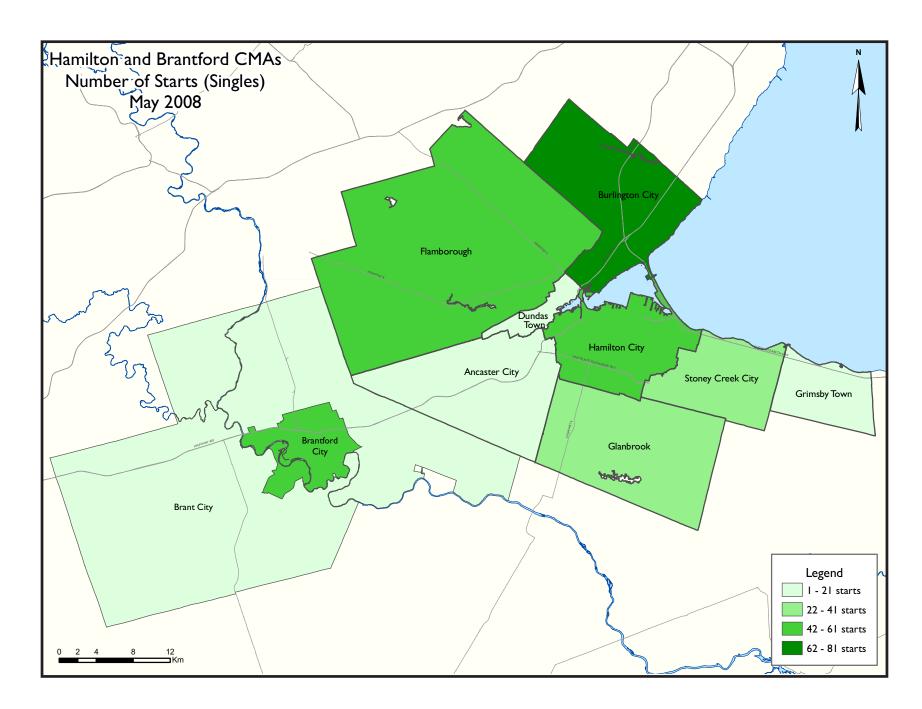

be robust in Burlington, there were also strong increases in starts of single-detached homes in Flamborough, condominium townhouses in Glanbrook and condominium apartments in Dundas. There were no starts of rental townhouses or apartments in either CMA last month, though rental apartment starts are pending in Burlington and Hamilton City.