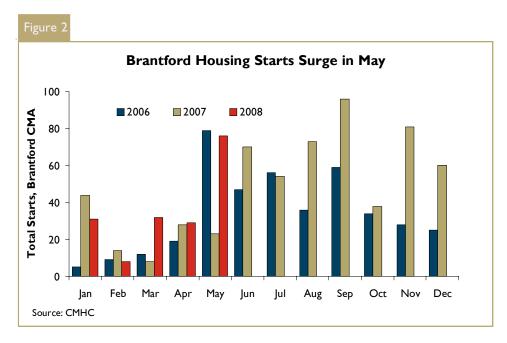

# New Home Starts Solid In May

New home construction in the Hamilton Census Metropolitan Area (CMA) in May was down six per cent from the same month last year. The decline from 485 to 457 starts was mostly due to a fall in single-detached home starts, while condominium row

and apartment starts continued to forge ahead of last year. In the Brantford CMA, total starts increased three-fold over the same month last year to a total of 76 starts. A sharp rise in single-detached home starts compared to last year contributed to the increased residential construction activity in Brantford last month.

On a seasonally unadjusted basis, total starts for the first five months of 2008 were up 16 and 50 per cent in the Hamilton and Brantford CMAs, respectively. Total condominium row and apartment starts to date have more than doubled in the Hamilton CMA compared to the same time period last year.