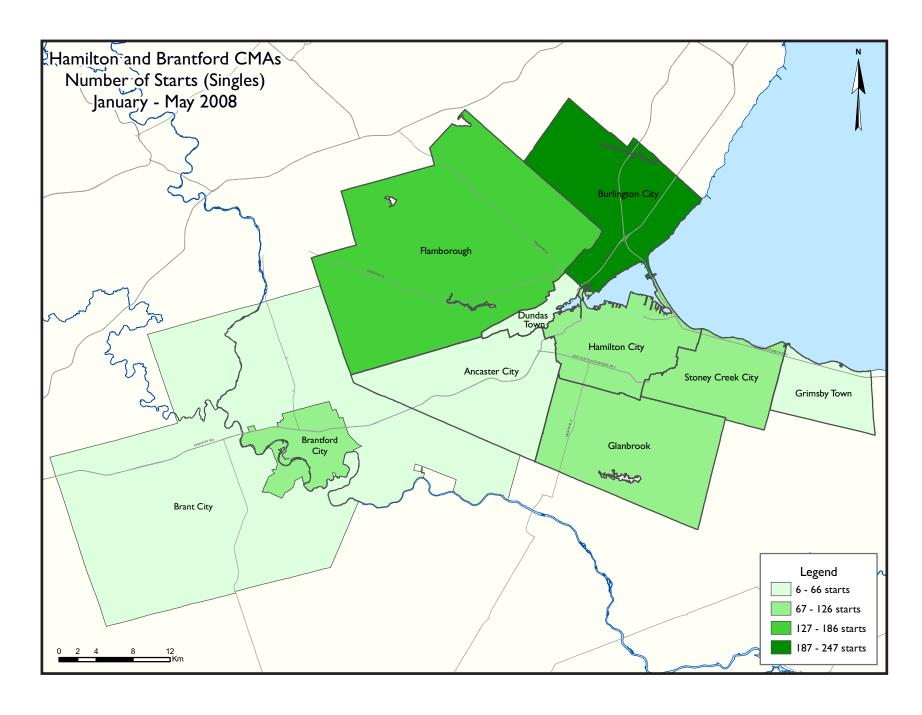

be robust in Burlington, there were also strong increases in starts of single-detached homes in Flamborough, condominium townhouses in Glanbrook and condominium apartments in Dundas. There were no starts of rental townhouses or apartments in either CMA last month, though rental apartment starts are pending in Burlington and Hamilton City.

On a seasonally unadjusted basis, total starts for the first five months of 2008 were up 16 and 50 per cent in the Hamilton and Brantford CMAs, respectively. Total condominium row and apartment starts to date have more than doubled in the Hamilton CMA compared to the same time period last year.