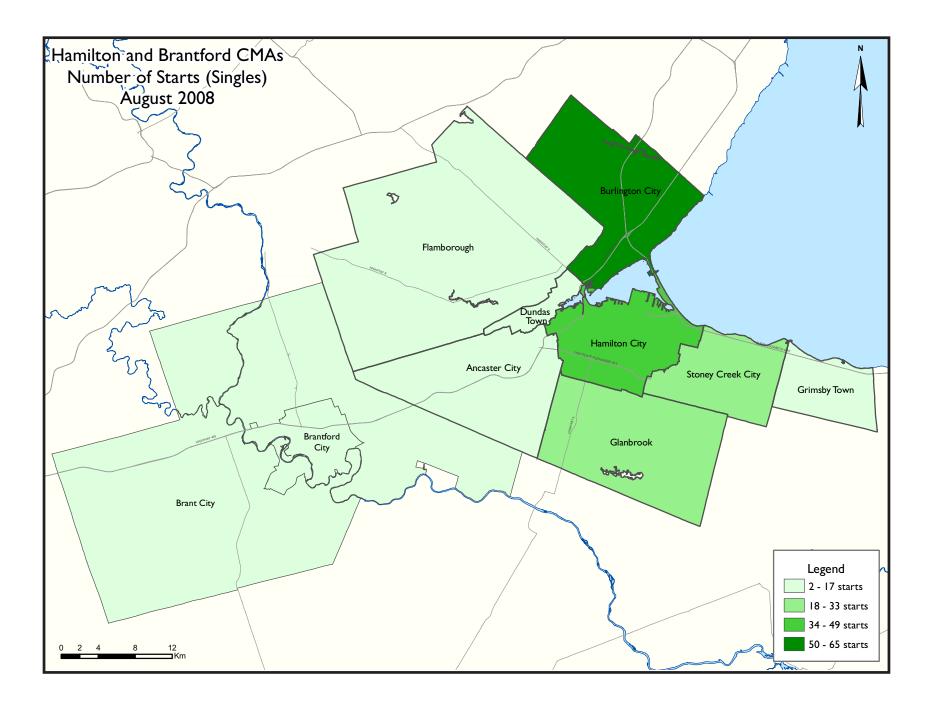

## Canadä

starts increased in Burlington last month, while semi-detached and townhouse starts fell. In Hamilton City, single-detached starts in August matched last year's total, while townhouse starts soared to 62 starts, up from just 15 starts a year ago. There were no apartment starts in the Hamilton CMA last month.