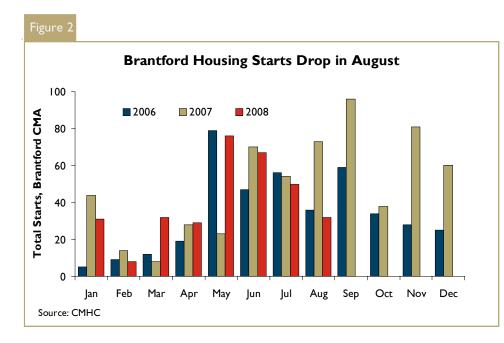

Similarly in the Brantford CMA, total starts fell last month to just 32 starts, although new home starts for the year continue to rise above the levels from the previous two years. Over 60 per cent of the starts last month were of single-detached homes.