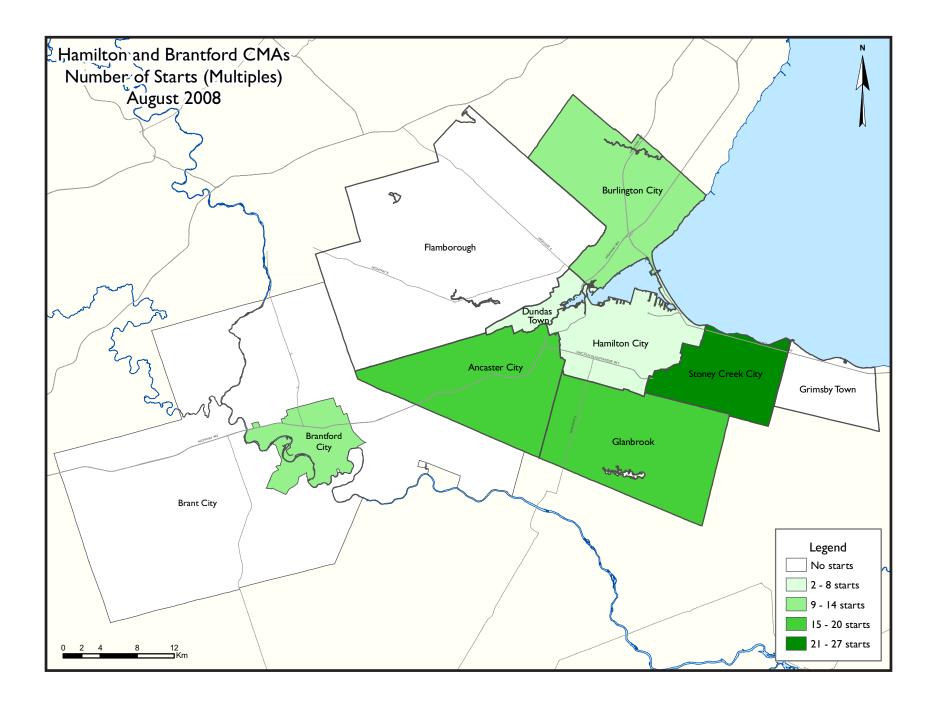

The drop in total starts last month in the Hamilton CMA was attributed to the fall in single-detached and semidetached starts. However, townhouse starts – most of them condominium townhouses - rose to 70 starts, up from 50 in the same month last year. By submarket, single-detached home