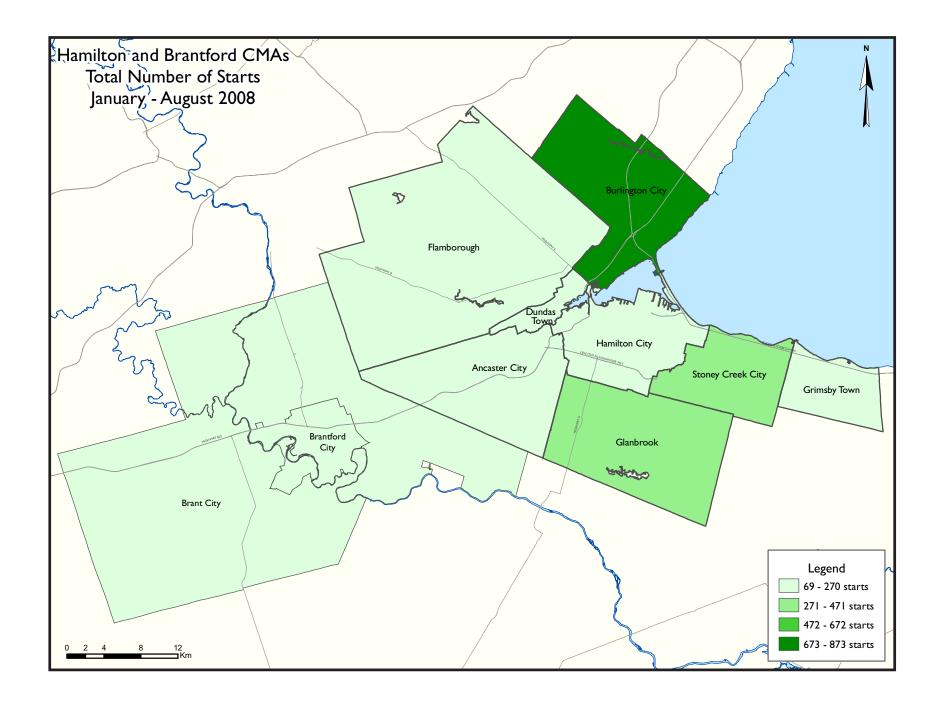

### Total New Home Starts Up 21% This Year

Total new home starts in August fell 9 per cent in the Hamilton Census Metropolitan Area (CMA) compared to the same month last year, but remained elevated on a seasonally unadjusted, year-to-date basis. Total starts for the year were up 21 per cent and 39 per cent compared to the starts levels of 2007 and 2006, respectively.

Similarly in the Brantford CMA, total starts fell last month to just 32 starts, although new home starts for the year continue to rise above the levels from the previous two years. Over 60 per cent of the starts last month were of single-detached homes.