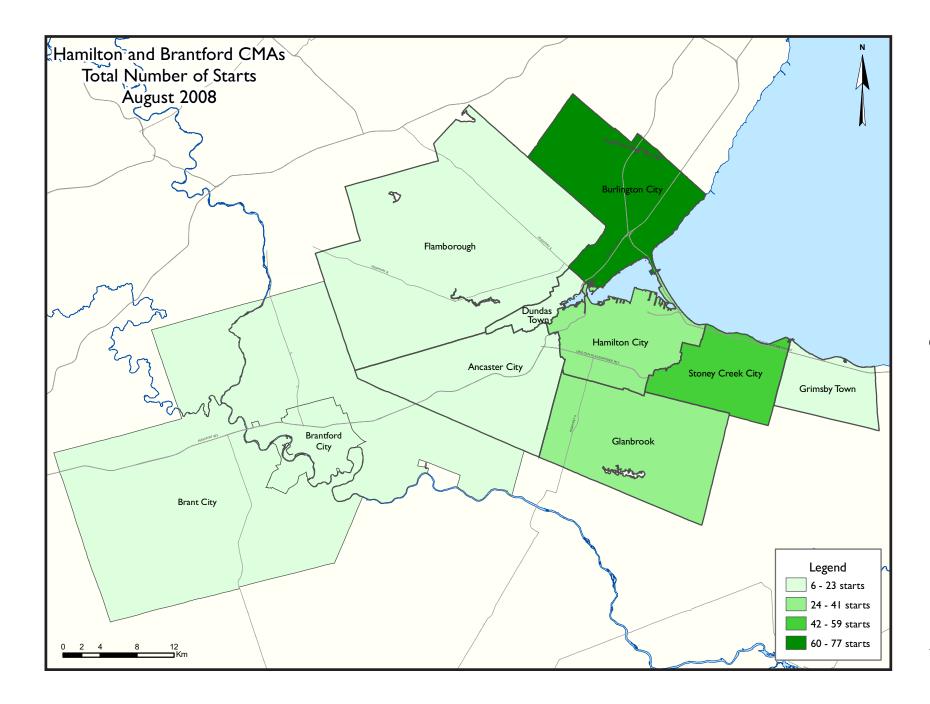

### Total New Home Starts Up 21% This Year

Total new home starts in August fell 9 per cent in the Hamilton Census Metropolitan Area (CMA) compared to the same month last year, but remained elevated on a seasonally unadjusted, year-to-date basis. Total starts for the year were up 21 per cent and 39 per cent compared to the starts levels of 2007 and 2006, respectively.

The drop in total starts last month in the Hamilton CMA was attributed to the fall in single-detached and semidetached starts. However, townhouse starts – most of them condominium townhouses - rose to 70 starts, up from 50 in the same month last year. By submarket, single-detached home

## Canadä

starts increased in Burlington last month, while semi-detached and townhouse starts fell. In Hamilton City, single-detached starts in August matched last year's total, while townhouse starts soared to 62 starts, up from just 15 starts a year ago. There were no apartment starts in the Hamilton CMA last month.

Similarly in the Brantford CMA, total starts fell last month to just 32 starts, although new home starts for the year continue to rise above the levels from the previous two years. Over 60 per cent of the starts last month were of single-detached homes.