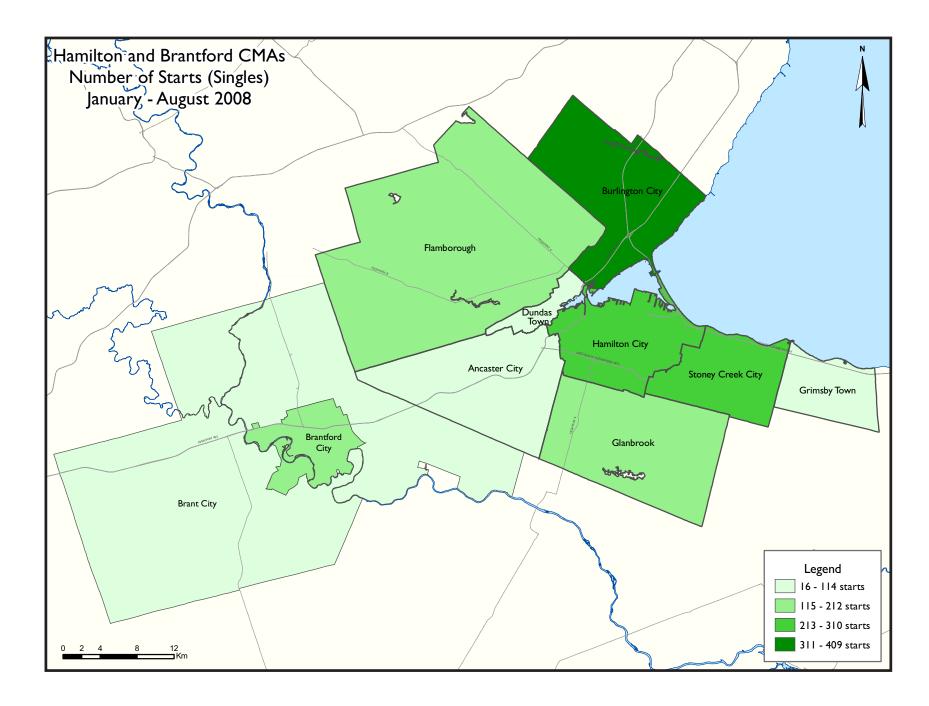

The drop in total starts last month in the Hamilton CMA was attributed to the fall in single-detached and semidetached starts. However, townhouse starts – most of them condominium townhouses - rose to 70 starts, up from 50 in the same month last year. By submarket, single-detached home

## Canadä

starts increased in Burlington last month, while semi-detached and townhouse starts fell. In Hamilton City, single-detached starts in August matched last year's total, while townhouse starts soared to 62 starts, up from just 15 starts a year ago. There were no apartment starts in the Hamilton CMA last month.