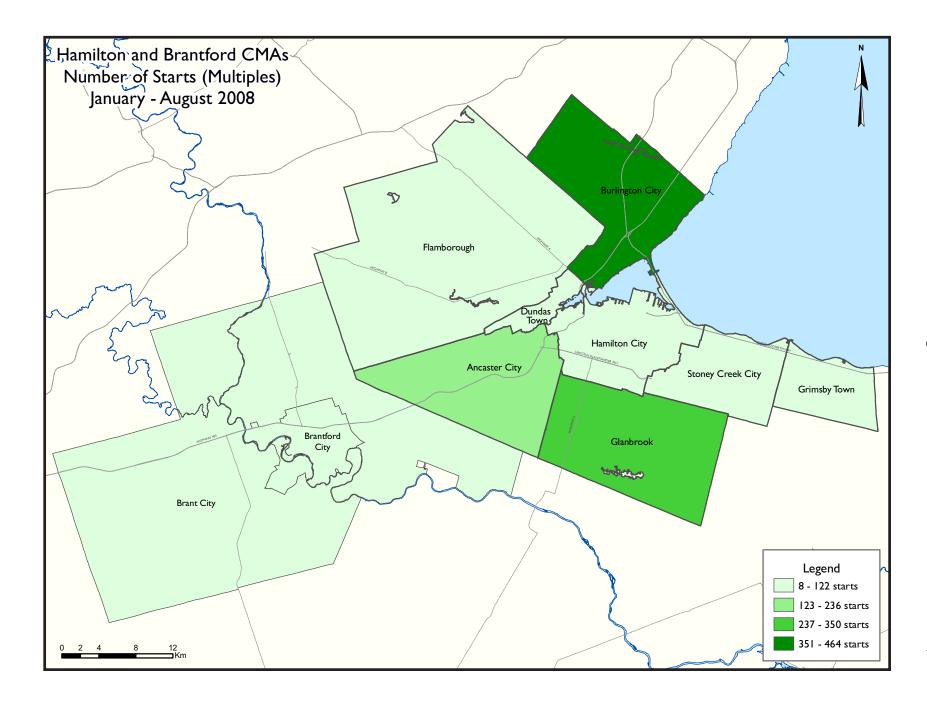

The drop in total starts last month in the Hamilton CMA was attributed to the fall in single-detached and semidetached starts. However, townhouse starts – most of them condominium townhouses - rose to 70 starts, up from 50 in the same month last year. By submarket, single-detached home