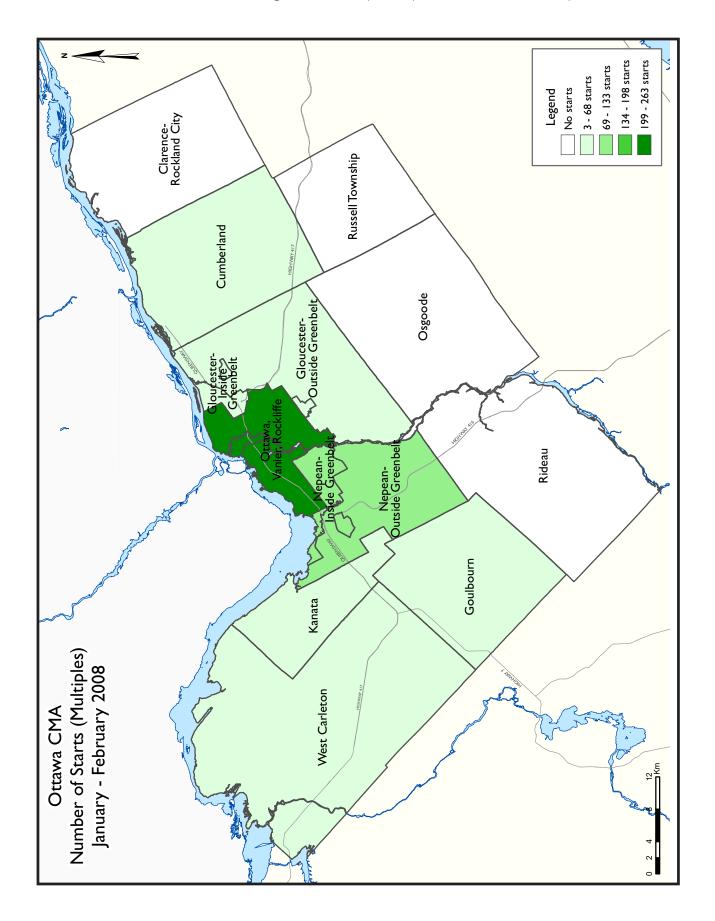

Ottawa's condominium apartment activity was very strong, as this market segment accounted for 37

per cent of the total housing activity for the first two months of 2008 and increased by 62 per cent when compared to the previous year.

In terms of volume, the region of Nepean positioned itself with the greatest increase in starts, with 38 per cent increase in February when compared to the same month in 2007. Following this trend are Cumberland and Kanata with 22 and 13 per cent increase respectively. In most of the other areas construction either remained stable or declined in relation to February 2007.

On a year-to-date basis, it was the former municipality of Ottawa that has posted the greatest number of units started at 270 units, closely followed by Nepean with 207 homes started. Out of the total units started in the Old City of Ottawa, 257 were condo apartments.