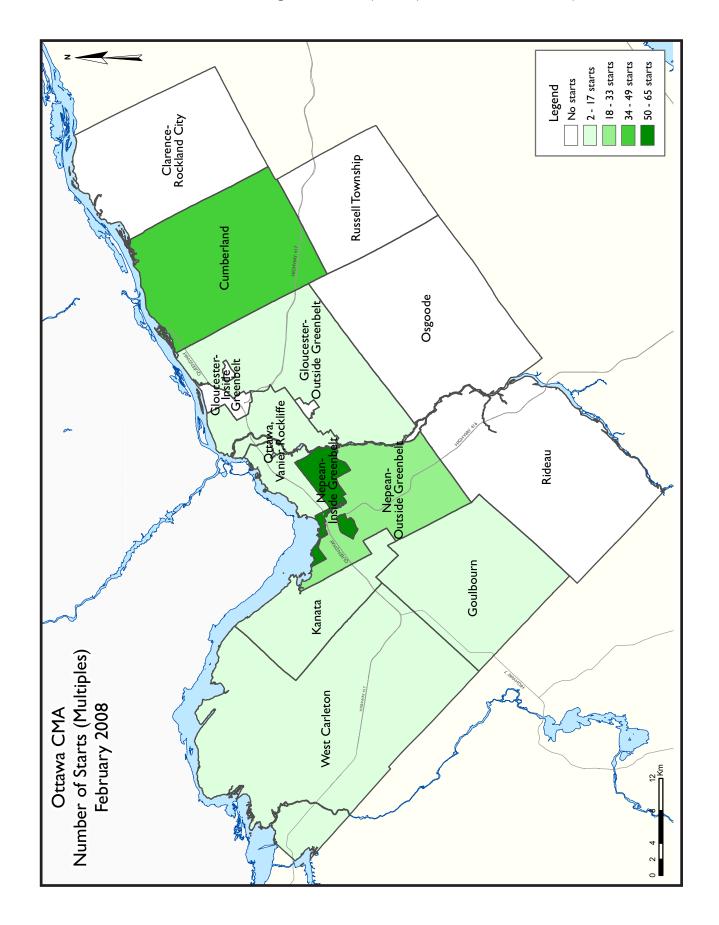

Ottawa's condominium apartment activity was very strong, as this market segment accounted for 37

per cent of the total housing activity for the first two months of 2008 and increased by 62 per cent when compared to the previous year.

In terms of volume, the region of Nepean positioned itself with the greatest increase in starts, with 38 per cent increase in February when compared to the same month in 2007. Following this trend are Cumberland and Kanata with 22 and 13 per cent increase respectively. In most of the other areas construction either remained stable or declined in relation to February 2007.

On a year-to-date basis, it was the former municipality of Ottawa that has posted the greatest number of units started at 270 units, closely followed by Nepean with 207 homes started. Out of the total units started in the Old City of Ottawa, 257 were condo apartments.