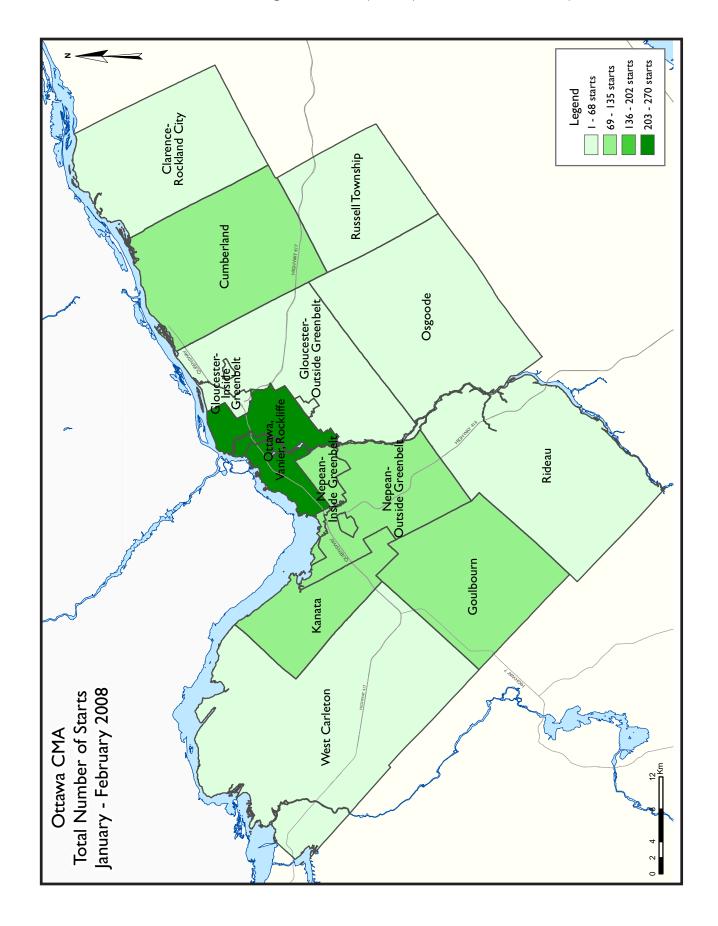

On a year-to-date basis, it was the former municipality of Ottawa that has posted the greatest number of units started at 270 units, closely followed by Nepean with 207 homes started. Out of the total units started in the Old City of Ottawa, 257 were condo apartments.