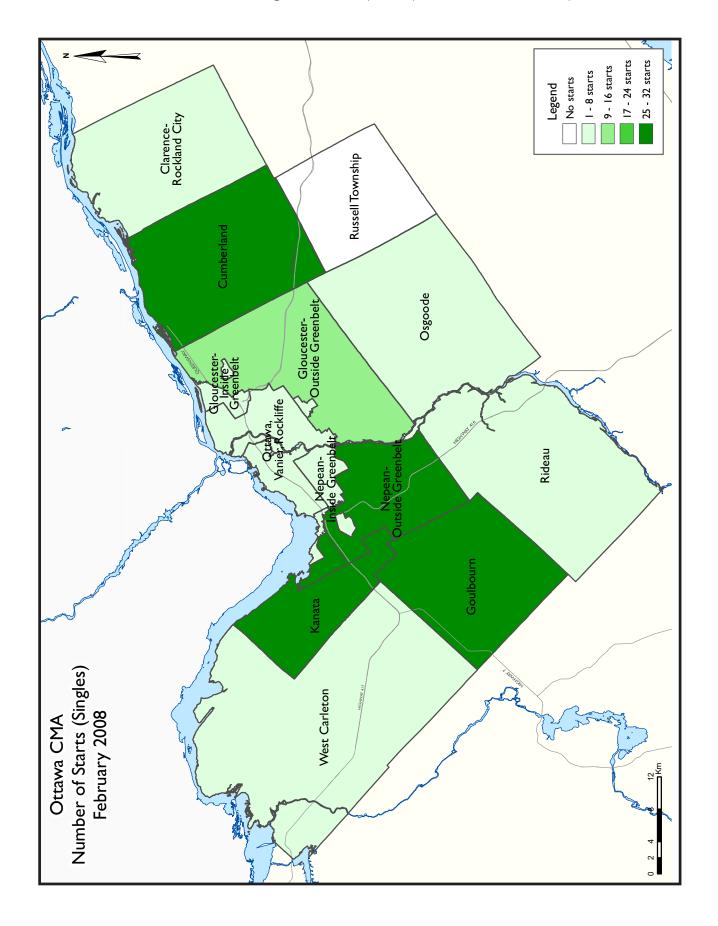

per cent from the total for the first two months of 2007.

The single-detached housing segment posted a 24 per cent increase in February and accounted for 48 per cent of total construction. Even though prices are on the rise home ownership remains within reach for many households as mortgage rates remain low.

per cent of the total housing activity for the first two months of 2008 and increased by 62 per cent when compared to the previous year.

In terms of volume, the region of Nepean positioned itself with the greatest increase in starts, with 38 per cent increase in February when compared to the same month in 2007. Following this trend are Cumberland and Kanata with 22 and 13 per cent increase respectively. In most of the other areas construction either remained stable or declined in relation to February 2007.