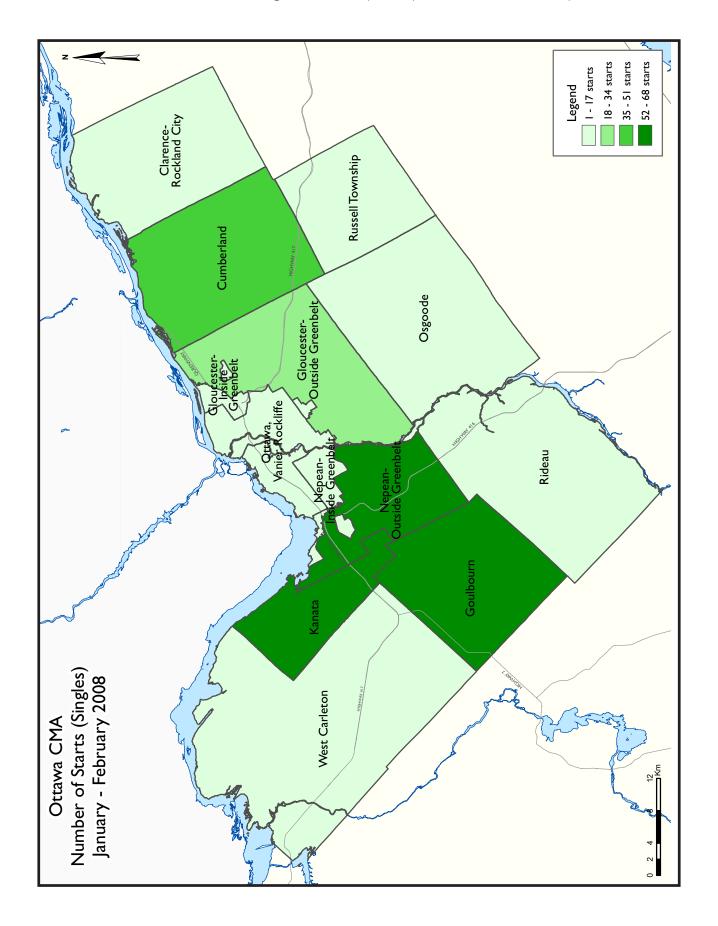

per cent from the total for the first two months of 2007.

The single-detached housing segment posted a 24 per cent increase in February and accounted for 48 per cent of total construction. Even though prices are on the rise home ownership remains within reach for many households as mortgage rates remain low.

per cent of the total housing activity for the first two months of 2008 and increased by 62 per cent when compared to the previous year.

In terms of volume, the region of Nepean positioned itself with the greatest increase in starts, with 38 per cent increase in February when compared to the same month in 2007. Following this trend are Cumberland and Kanata with 22 and 13 per cent increase respectively. In most of the other areas construction either remained stable or declined in relation to February 2007.