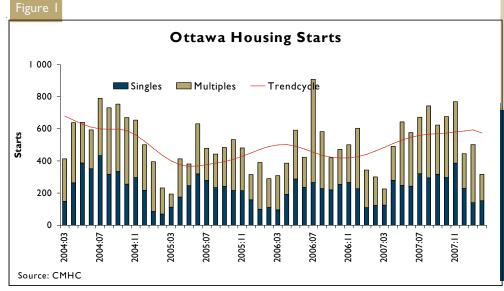

## Ottawa's Residential Construction Remains Vigorous in February

Total housing starts in the Ottawa Census Metropolitan Area (CMA) increased by 5.7 per cent, reaching 317 units this past month, compared to 300 in February 2007. Year-to-date starts are now up 27

per cent from the total for the first two months of 2007.

The single-detached housing segment posted a 24 per cent increase in February and accounted for 48 per cent of total construction. Even though prices are on the rise home ownership remains within reach for many households as mortgage rates remain low.

Ottawa's condominium apartment activity was very strong, as this market segment accounted for 37

per cent of the total housing activity for the first two months of 2008 and increased by 62 per cent when compared to the previous year.

In terms of volume, the region of Nepean positioned itself with the greatest increase in starts, with 38 per cent increase in February when compared to the same month in 2007. Following this trend are Cumberland and Kanata with 22 and 13 per cent increase respectively. In most of the other areas construction either remained stable or declined in relation to February 2007.

On a year-to-date basis, it was the former municipality of Ottawa that has posted the greatest number of units started at 270 units, closely followed by Nepean with 207 homes started. Out of the total units started in the Old City of Ottawa, 257 were condo apartments.