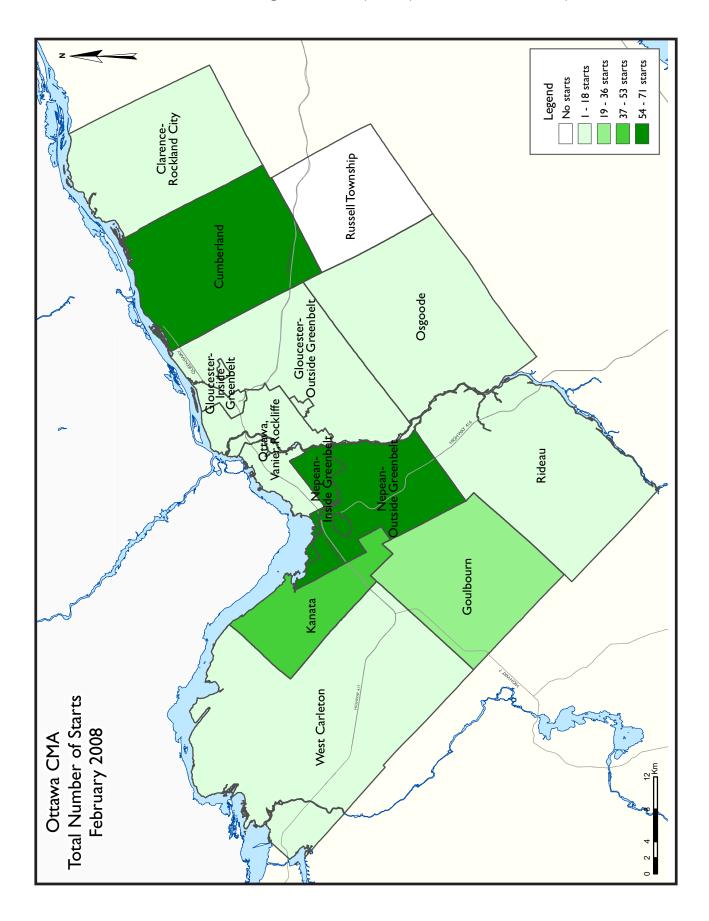

per cent of the total housing activity for the first two months of 2008 and increased by 62 per cent when compared to the previous year.

In terms of volume, the region of Nepean positioned itself with the greatest increase in starts, with 38 per cent increase in February when compared to the same month in 2007. Following this trend are Cumberland and Kanata with 22 and 13 per cent increase respectively. In most of the other areas construction either remained stable or declined in relation to February 2007.

On a year-to-date basis, it was the former municipality of Ottawa that has posted the greatest number of units started at 270 units, closely followed by Nepean with 207 homes started. Out of the total units started in the Old City of Ottawa, 257 were condo apartments.