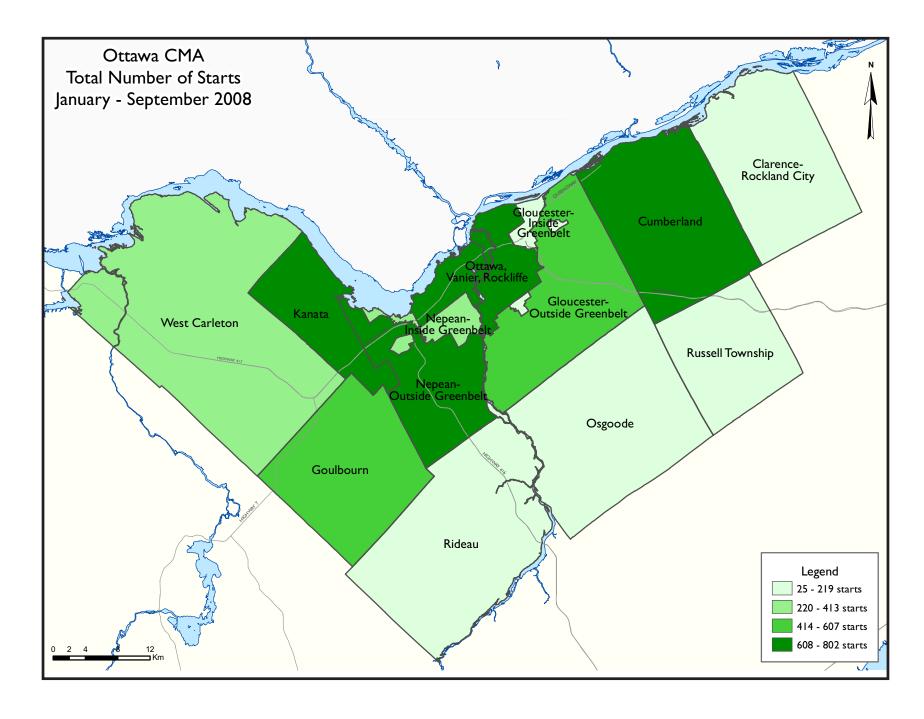

# Outskirts Developing at High Speed

Areas in the outskirts and surrounding the core outside of the Greenbelt saw strong growth in construction of mainly new single-detached and townhome dwellings, especially in Kanata, Cumberland, Gloucester, and Nepean. Year-to-date, Nepean leads the pack with almost 20 per cent of total activity in Ottawa.

Among the fastest-growing markets, Kanata and the outskirts of Clarence-Rockland, West Carleton, and Russell stood out with 77.8 per cent and 89.4 per cent ahead of the pace set in 2007, respectively. As the price of land near the City core keeps increasing, it is expected that these regions will remain active.