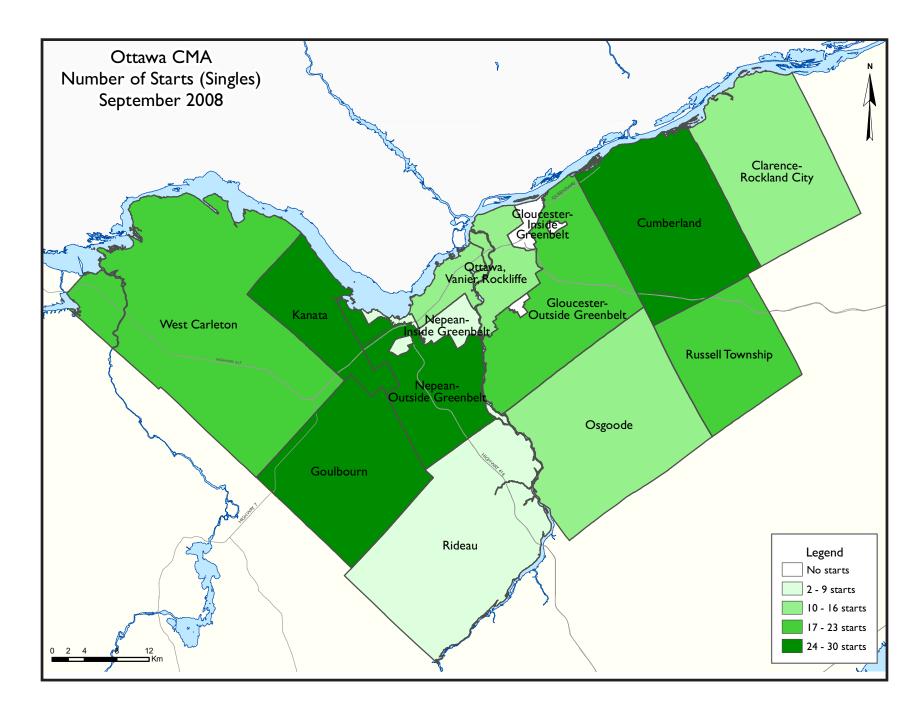

# Outskirts Developing at High Speed

Areas in the outskirts and surrounding the core outside of the Greenbelt saw strong growth in construction of mainly new single-detached and townhome dwellings, especially in Kanata, Cumberland, Gloucester, and Nepean. Year-to-date, Nepean leads the pack with almost 20 per cent of total activity in Ottawa.

Among the fastest-growing markets, Kanata and the outskirts of Clarence-Rockland, West Carleton, and Russell stood out with 77.8 per cent and 89.4 per cent ahead of the pace set in 2007, respectively. As the price of land near the City core keeps increasing, it is expected that these regions will remain active.