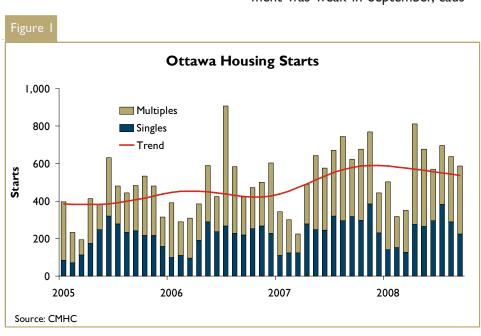

# Slower Third Quarter for New Home Starts

New home starts in the Ottawa Census Metropolitan Area (CMA) dropped to 586 new homes built during the month of September, down from 623 when compared to the same month in 2007. As a result, new construction activity in the Capital City's posted the first quarterly decline this year of 5.7 per cent. Still, the year-to-date level of activity remained well above last year's pace, with a robust growth rate of 11.6 per cent.

With the exception of townhomes, all other major property segments experienced declines in starts during the third quarter when measured against the same period last year. Construction activity for the higher-priced single-detached home segment was weak in September, caus-

ing this third quarter to slip by a mild 4.4 per cent compared to the same period in 2007. Nevertheless, as incomes kept growing in the Queen City, this segment accounted for almost 42 per cent of total construction activity.

# Higher Density Dwellings Growing at a Fast Pace

Although two brand new apartment projects in the Old City of Ottawa added 134 units in September, this segment fell 25.4 per cent during the third quarter of 2008, compared to the same period last year. It should be noted that during the summer months the Old City of Ottawa dominated the new home market activity by accounting for more than 17 per cent of total new starts, driven largely by new condominium apartment starts. Year-to-date this segment grew at a double-digit speed, outpacing 2007 by almost 20 per cent.

Together with condominium apartments, the fast growth in townhome construction reaffirms the growing popularity among households for higher-density dwellings, which year-to-date represented more than 55 per cent of total starts. New row

construction remained strong in the third quarter of 2008 with a growth of 10.1 per cent. Year-to-date, this segment surpassed the pace set in 2007 by a solid 22.6 per cent. Townhomes are well sought out home type since they offer similar dwelling characteristics as single-family homes at a much lower price.