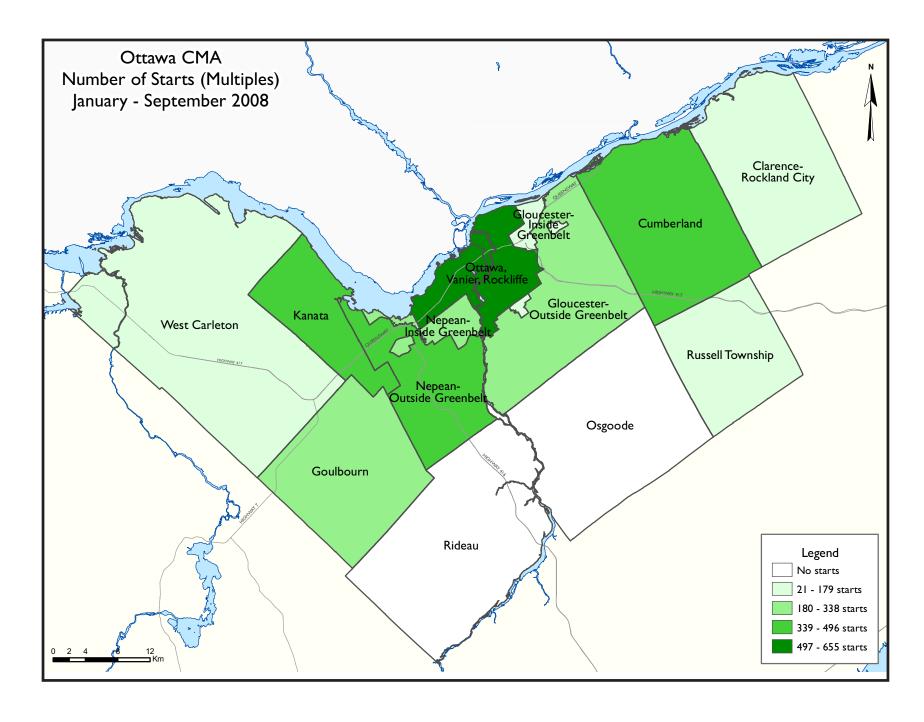

# Higher Density Dwellings Growing at a Fast Pace

Although two brand new apartment projects in the Old City of Ottawa added 134 units in September, this segment fell 25.4 per cent during the third quarter of 2008, compared to the same period last year. It should be noted that during the summer months the Old City of Ottawa dominated the new home market activity by accounting for more than 17 per cent of total new starts, driven largely by new condominium apartment starts. Year-to-date this segment grew at a double-digit speed, outpacing 2007 by almost 20 per cent.

Together with condominium apartments, the fast growth in townhome construction reaffirms the growing popularity among households for higher-density dwellings, which year-to-date represented more than 55 per cent of total starts. New row

construction remained strong in the third quarter of 2008 with a growth of 10.1 per cent. Year-to-date, this segment surpassed the pace set in 2007 by a solid 22.6 per cent. Townhomes are well sought out home type since they offer similar dwelling characteristics as single-family homes at a much lower price.