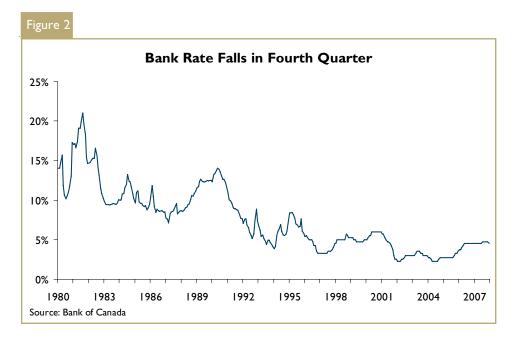

A high Canadian dollar and slower growth late last year in both Canada and the US dampened inflationary pressures. Canada's core consumer price index decelerated throughout the year, particularly during the fourth quarter as it dropped below the Bank of Canada's mid-point target level. US sub-prime mortgage concerns along with reports of easing inflationary pressures caused risk-averse investors to exit equity markets and park their investment funds in fixed income securities. Required rates of return on more risky securities backed by mortgages

rose and the availability of credit became tighter. The rising cost of credit was evident as lenders refrained from dropping long term borrowing rates or offering deep discounts on posted rates despite declining long term bond yields. News was more favorable for borrowers at the short end of the market as the Bank of Canada dropped its overnight rates in the fourth quarter in a bid to ensure liquidity in the banking system. This led to a decline in prime lending rates and rates charged for variable rate mortgage products.