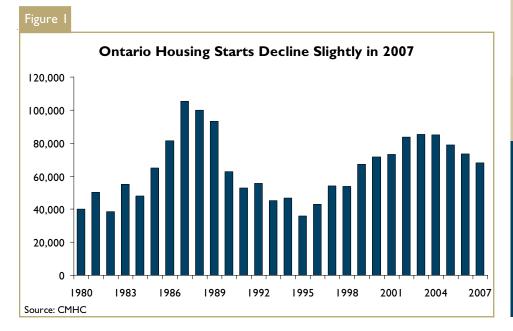

## Ontario Home Starts Remain Resilient in 2007

Ontario new home construction edged lower in the fourth quarter and in 2007. Ontario all area starts declined to 68,123 units last year, down from 73,417 units in 2006. After peaking during the 2003-04 period, the longer-term trend for

Ontario housing starts has been one of high starts levels gradually edging lower. Weakness in the multi-family home segment, led by the apartment sector, combined with inclement weather in the fourth quarter contributed to declining new construction activity last year. Meanwhile, single-detached home starts remained remarkably resilient in 2007 particularly in Ontario's more expensive markets. Tight resale markets,