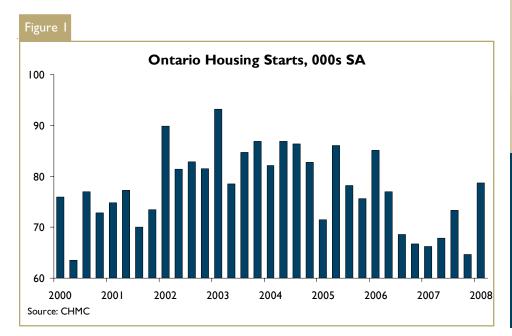

# Ontario Home Starts Surge in the First Quarter

Ontario new home construction jumped in the first quarter of 2008. Ontario seasonally adjusted all area starts increased to an annualized rate of 78,700 units, up from 65,000 SAAR units in the fourth quarter of 2007. After peaking during the

2003-04 period, the longer term trend for Ontario housing starts has been one of high starts levels gradually edging lower. First quarter Ontario construction activity bucked its long term downtrend however, thanks to a surge in apartment starts. Meanwhile, singledetached home starts continued to moderate. A backlog of Ontario apartment sales registered in 2007 eventually broke ground and ex-

plains the strength in construction activity early in 2008.

The key story in the first quarter was the surge in multi-family home starts which to a large degree was driven by strength in the less expensive apartment segment. Rising home prices in recent years have encouraged price sensitive first time buyers to increase demand for modestly priced housing. Furthermore, strong economic fundamentals along with a rising Canadian dollar encouraged international investor interest in Canadian residential real estate. Builders have responded by launching more apartment projects into the market place and this translated into stronger sales and rising starts during the first quarter.

Construction of more expensive single detached dwellings continued to moderate early in 2008. Ontario big ticket purchases have softened as employment and income growth in higher paying employment sectors moderates, dampening demand for more expensive housing. While more home financing options have helped temper the rising cost of single-detached homes recently, a slowing provincial economy will continue to weigh on demand for more expensive housing.

A closer look at Ontario's Census Metropolitan Areas (CMAs) shows that strong starts activity largely occurred in more expensive housing markets such as Toronto, Ottawa and Oshawa. High density construction options for buyers have benefited residential construction activity in these markets. Slower consumption