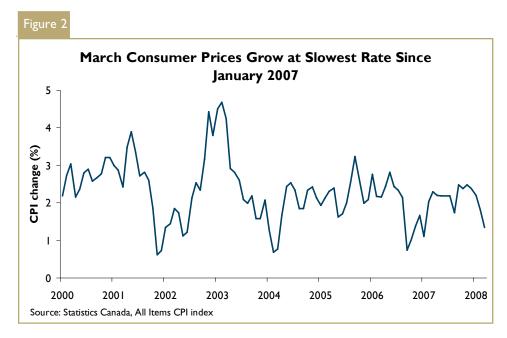

A high Canadian dollar and slower growth in both Canada and the US have helped dampen inflationary pressures north of the border. Canada's core consumer price index has been decelerating in recent months. Growth in the consumer all items price index dropped to 1.4 per cent in March of 2008, the lowest year over year growth rate since January 2007. Prospects of