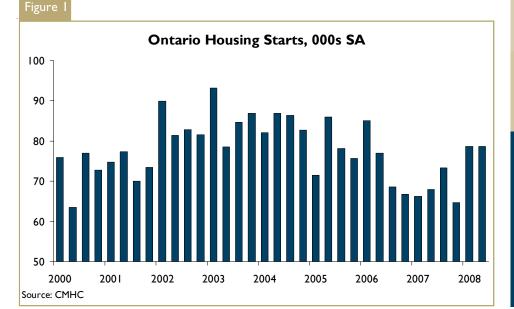

## Ontario Home Starts Remain Elevated

Ontario new home construction remained on par with activity in the first quarter of 2008. Ontario seasonally adjusted all area starts remained unchanged in the second quarter registering 78,600 unit starts. After peaking during the 2003-04 period, the longer term trend for Ontario housing starts has been one of high starts levels gradually edging lower. However, Ontario construction activity to date has bucked its long term downtrend thanks to a surge in apartment starts. Meanwhile, singledetached home starts moderated for a fourth consecutive quarter.

# Canada

of construction for the least expensive town home and apartment segment of the market. Rising home prices in recent years have encouraged price sensitive first time buyers to increase their demand for modestly priced housing. Furthermore, strong economic fundamentals along with a rising Canadian dollar encouraged international investor interest in Canadian residential real estate. Builders have responded by launching more apartment projects into the market place and this translated into stronger sales. Ontario's new construction market continues to feel the tailwinds of booming condominium sales registered in recent years. With the industry running at capacity, increasing apartment completions in recent quarters helped free up resources in the high rise sector-enabling the industry to break ground on new apartment projects.

Construction of more expensive single and semi detached dwellings continued to moderate through to the second quarter of 2008. Ontario big ticket purchases have softened as employment and income growth in higher paying employment sectors moderates, dampening demand for more expensive housing. While more home financing options have helped temper the rising cost of single-detached homes, a slowing provincial economy will continue to weigh on demand for more expensive housing.