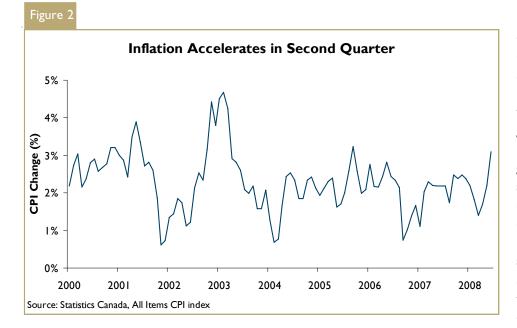

Consumer price pressures in Canada were easing leading into the

opening months of 2008. However, escalating energy prices in the second guarter pushed Canadian headline inflation higher. Growth in the consumer all items price index grew over 3 per cent in June of 2008, the highest year over year growth rate since 2005. Concerns about a slowing North American economy paled in comparison to concerns about inflation. In fact, long term bond yields jumped approximately 50 basis points in the second quarter as inflation expectations moved higher. After cutting overnight rates by over 100 basis points in the previous two quarters, the Bank of Canada kept rates on hold in their June meeting.