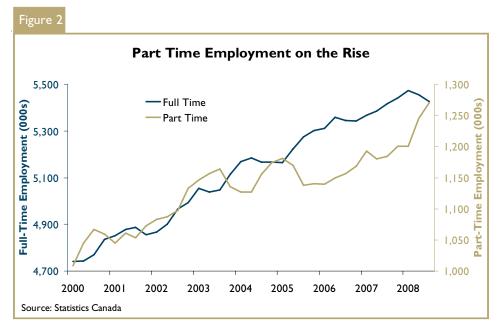

## Ontario Employment Growth Slows

Employment growth and the cost of borrowing are two key ingredients feeding into housing demand. On the job front, slowing Ontario output and productivity growth led to job shedding in the third quarter. Employment growth slowed from 1.6 per cent in the second quarter to an annualized rate of -0.3 per cent in the third quarter. While full time employment contracted in the third quarter, part time employment actually grew - further supporting the view that employers are turning increasingly cautious with respect to their hiring decisions