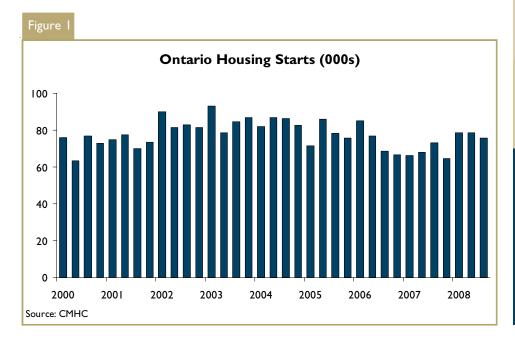

## Ontario Home Starts Inch Lower

Ontario new home construction remained high but inched lower in the third quarter of 2008. Ontario registered 75,800 unit starts on a seasonally adjusted annualized basis and this was down from 78,600 unit starts in the previous quarter. After

peaking during the 2003-04 period, the longer term trend for Ontario housing starts has been one of high starts levels gradually edging lower. However, Ontario construction activity to date has bucked its long term downtrend thanks to a surge in apartment starts. Meanwhile, single-detached home starts moderated for a fourth consecutive quarter and was responsible for all of the third quarter decline.