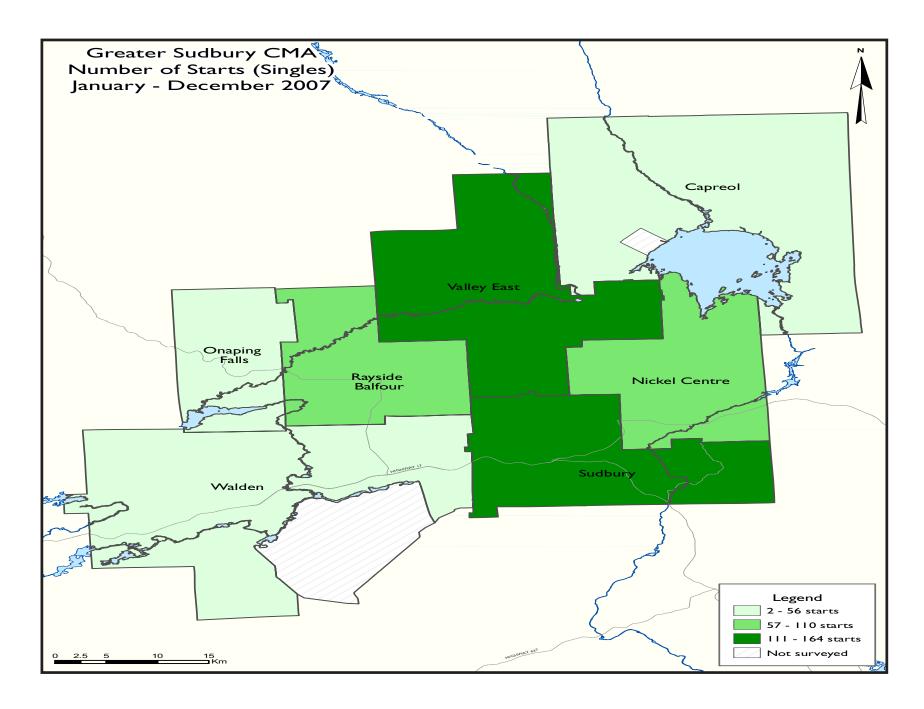

### Sudbury Fourth Quarter Starts Highest Since 1990

In the fourth quarter of 2007, the City of Greater Sudbury experienced the highest level of singledetached housing starts since 1990. Starts totaled 141 units in the fourth quarter, up 22.6 per cent from last year. Furthermore, starts were 44 per cent ahead of the five-year average for fourth quarters.

Source: CM HC (Starts and Completions Survey, Market Absorption Survey)

|             | Та                  | ble I.2: | History o            | of Housir | ng Starts       |                 |                             |                 |        |  |  |  |
|-------------|---------------------|----------|----------------------|-----------|-----------------|-----------------|-----------------------------|-----------------|--------|--|--|--|
|             | Greater Sudbury CMA |          |                      |           |                 |                 |                             |                 |        |  |  |  |
| 1998 - 2007 |                     |          |                      |           |                 |                 |                             |                 |        |  |  |  |
|             |                     |          | Owne                 | rship     |                 |                 | Ren                         | 6-1             |        |  |  |  |
|             |                     | Freehold |                      | C         | Condominium     | ı               | Ren                         | tai             |        |  |  |  |
|             | Single              | Semi     | Row, Apt.<br>& Other | Single    | Row and<br>Semi | Apt. &<br>Other | Single,<br>Semi, and<br>Row | Apt. &<br>Other | Total* |  |  |  |
| 2007        | 514                 | 26       | 0                    | 0         | 33              | 0               | 6                           | 8               | 587    |  |  |  |
| % Change    | 14.7                | 44.4     | n/a                  | n/a       | n/a             | n/a             | -45.5                       | n/a             | 23. I  |  |  |  |
| 2006        | 448                 | 18       | 0                    | 0         | 0               | 0               | 11                          | 0               | 477    |  |  |  |
| % Change    | 16.7                | 50.0     | -100.0               | n/a       | n/a             | n/a             | n/a                         | n/a             | 19.3   |  |  |  |
| 2005        | 384                 | 12       | 4                    | 0         | 0               | 0               | 0                           | 0               | 400    |  |  |  |
| % Change    | 2.7                 | 20.0     | n/a                  | n/a       | n/a             | n/a             | -100.0                      | n/a             | 3.1    |  |  |  |
| 2004        | 374                 | 10       | 0                    | 0         | 0               | 0               | 4                           | 0               | 388    |  |  |  |
| % Change    | 26.4                | 0.0      | n/a                  | n/a       | n/a             | n/a             | n/a                         | n/a             | 26.8   |  |  |  |
| 2003        | 296                 | 10       | 0                    | 0         | 0               | 0               | 0                           | 0               | 306    |  |  |  |
| % Change    | 1.4                 | **       | -100.0               | n/a       | n/a             | n/a             | n/a                         | n/a             | 2.7    |  |  |  |
| 2002        | 292                 | 2        | 4                    | 0         | 0               | 0               | 0                           | 0               | 298    |  |  |  |
| % Change    | 52.9                | n/a      | n/a                  | n/a       | n/a             | n/a             | n/a                         | n/a             | 56.0   |  |  |  |
| 2001        | 191                 | 0        | 0                    | 0         | 0               | 0               | 0                           | 0               | 191    |  |  |  |
| % Change    | 13.0                | -100.0   | n/a                  | n/a       | n/a             | n/a             | n/a                         | n/a             | 10.4   |  |  |  |
| 2000        | 169                 | 4        | 0                    | 0         | 173             |                 |                             |                 |        |  |  |  |
| % Change    | 29.0                | n/a      | n/a                  | n/a       | n/a             | n/a             | n/a                         | -100.0          | -13.1  |  |  |  |
| 1999        | 131                 | 0        | 0                    | 0         | 0               | 0               | 0                           | 68              | 199    |  |  |  |
| % Change    | -18.6               | -100.0   | n/a                  | n/a       | n/a             | n/a             | n/a                         | n/a             | 20.6   |  |  |  |
| 1998        | 161                 | 4        | 0                    | 0         | 0               | 0               | 0                           | 0               | 165    |  |  |  |