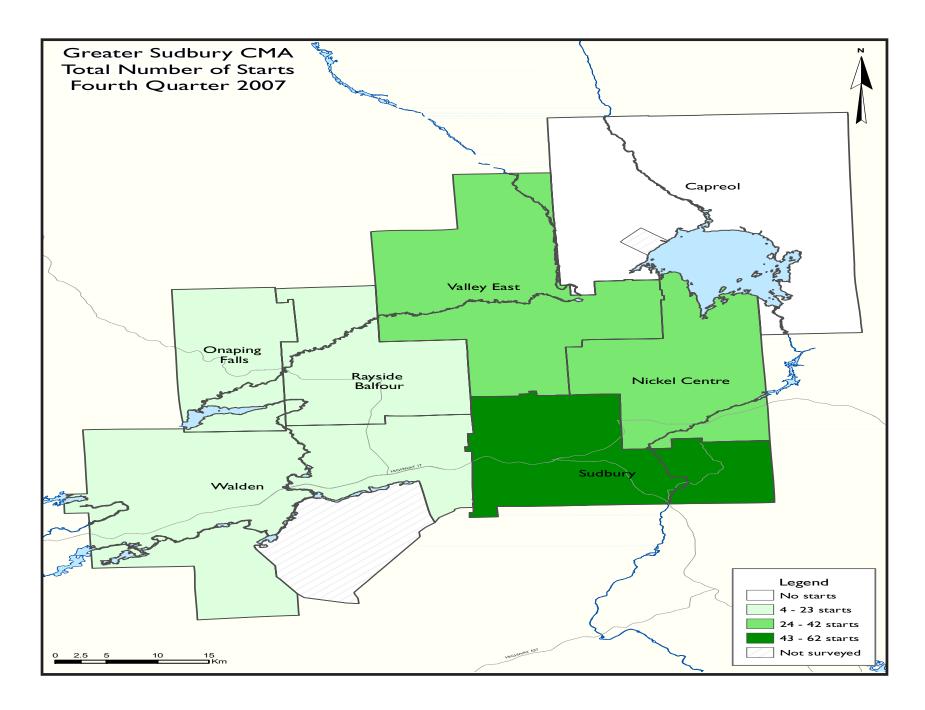

### Sudbury Fourth Quarter Starts Highest Since 1990

In the fourth quarter of 2007, the City of Greater Sudbury experienced the highest level of singledetached housing starts since 1990. Starts totaled 141 units in the fourth quarter, up 22.6 per cent from last year. Furthermore, starts were 44 per cent ahead of the five-year average for fourth quarters.

Source: CM HC (Starts and Completions Survey)

| Table 2: Starts by Submarket and by Dwelling Type |         |         |         |         |         |         |         |         |         |         |             |  |  |
|---------------------------------------------------|---------|---------|---------|---------|---------|---------|---------|---------|---------|---------|-------------|--|--|
| Fourth Quarter 2007                               |         |         |         |         |         |         |         |         |         |         |             |  |  |
|                                                   | Sin     | gle     | Se      | Semi    |         | w       | Apt. &  | Other   |         |         |             |  |  |
| Submarket                                         | Q4 2007 | Q4 2006 | %<br>Change |  |  |
| Greater Sudbury CMA                               | 4       | 115     | 2       | 6       | 4       | 0       | 8       | 0       | 155     | 121     | 28.1        |  |  |
| Capreol Town                                      | 0       | 0       | 0       | 0       | 0       | 0       | 0       | 0       | 0       | 0       | n/a         |  |  |
| Nickel Centre Town                                | 26      | 15      | 0       | 0       | 0       | 0       | 0       | 0       | 26      | 15      | 73.3        |  |  |
| Onaping Falls Town                                | 3       | I       | 0       | 0       | 0       | 0       | 0       | 0       | 3       | l       | 200.0       |  |  |
| Rayside-Balfour Town                              | 8       | 18      | 2       | 0       | 4       | 0       | 0       | 0       | 14      | 18      | -22.2       |  |  |
| Sudbury City                                      | 55      | 42      | 0       | 4       | 0       | 0       | 8       | 0       | 63      | 46      | 37.0        |  |  |
| Valley East Town                                  | 34      | 28      | 0       | 2       | 0       | 0       | 0       | 0       | 34      | 30      | 13.3        |  |  |
| Walden Town                                       | 15      | 11      | 0       | 0       | 0       | 0       | 0       | 0       | 15      | 11      | 36.4        |  |  |
| North Bay                                         | 30      | 42      | 0       | 0       | 0       | 0       | 0       | 0       | 30      | 42      | -28.6       |  |  |
| Sault Ste. Marie                                  | 28      | 26      | 0       | 0       | 0       | 0       | 0       | 0       | 28      | 26      | 7.7         |  |  |
| Timmins                                           | 18      | 20      | 0       | 0       | 0       | 0       | 0       | 0       | 18      | 20      | -10.0       |  |  |
| Elliot Lake                                       | 3       | I       | 0       | 0       | 0       | 0       | 0       | 0       | 3       | 1       | 200.0       |  |  |
| Temiskaming Shores                                | 12      | 12      | 0       | 0       | 0       | 0       | 0       | 0       | 12      | 12      | 0.0         |  |  |
| West Nipissing                                    | 29      | 18      | 0       | 0       | 0       | 0       | 0       | 0       | 29      | 18      | 61.1        |  |  |