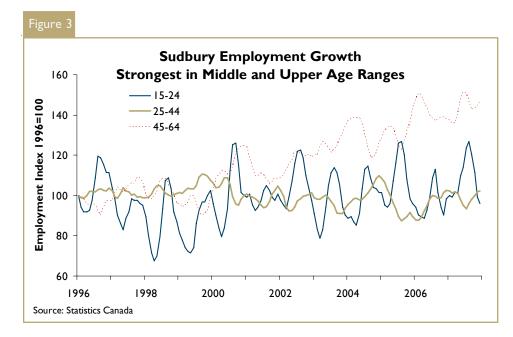

### Sudbury Employment Growing Strongly

There are, on average, over 3,000 more people employed in Greater Sudbury this year than there were last year. This relatively strong employment growth has been vital to the sustained strength of the housing market. Whether it is the resale market, new construction market or rental market, all segments are being positively impacted by strong employment growth. Employment finished the year up 4.1 per cent when comparing with average employment in 2006 (see Charts 3 and 4).

Although employment levels in the goods-producing sector are hovering just above where they were in 1996, it is expected that new mine development in Greater Sudbury will continue to brighten this sector's employment and keep its increasing trend seen in the last few years. An announcement in the fourth quarter for nearly 80 jobs at Vale Inco is