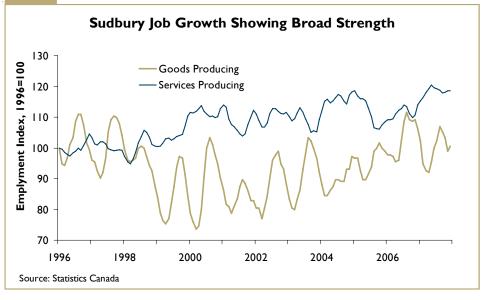

### Sudbury Employment Growing Strongly

There are, on average, over 3,000 more people employed in Greater Sudbury this year than there were last year. This relatively strong employment growth has been vital to the sustained strength of the housing market. Whether it is the resale market, new construction market or rental market, all segments are being positively impacted by strong employment growth. Employment finished the year up 4.1 per cent when comparing with average employment in 2006 (see Charts 3 and 4).

Although employment levels in the goods-producing sector are hovering just above where they were in 1996, it is expected that new mine development in Greater Sudbury will continue to brighten this sector's employment and keep its increasing trend seen in the last few years. An announcement in the fourth quarter for nearly 80 jobs at Vale Inco is

positive but is only the tip of the iceberg in terms of future mine hiring in the Greater Sudbury area over the coming years with the wave of retirements forthcoming. Nickel prices fell through the fourth quarter but began rebounding at the end of the quarter. Average prices for the year, at \$16.91 per pound were nearly \$6 per pound stronger than 2006.

Both Vale Inco and Xstrata are planning further significant invest-

ments in their operations in Greater Sudbury. The re-start of the Sudbury Regional Hospital project and other ICI projects are contributing favourably to the local economy. As reported, labour shortages and strong demand are beginning to drive up construction costs.