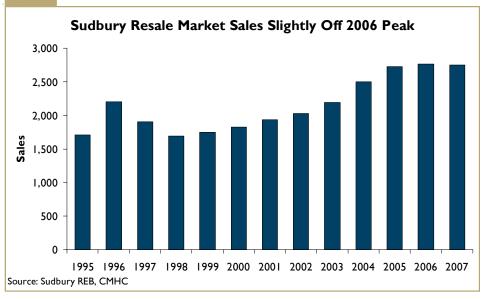

### Sudbury Resale Market Experiences Strongest Average Price Growth Since 1989

The existing home market in Greater Sudbury is persistently tight due to strong demand and low level of listings. Conditions in the resale market in Greater Sudbury continue to favour sellers. Fourth guarter sales were weaker than the last two years causing the year-end figure to dip below the 2006 total. Sales reached 517, seven per cent below last year's fourth quarter figure. Despite this small decrease, job growth, relatively low interest rates, solid income growth and a diversity of mortgage products which are reducing mortgage carrying costs are all contributing to strong demand for resale housing.

The slight softening in the fourth quarter may be due to harsh winter

weather and rapidly escalating average carrying costs dampening demand. The rapid rise in ownership carrying costs could start to have a negative effect on affordability in the market place although income gains as evidenced by average weekly earnings rising strongly, approaching levels comparable to the Ontario average, may postpone any dampening impacts.

Sudbury's fourth quarter supply of new listings was up five per cent from the fourth quarter in 2006. The 3,831 new listings for the year were off four per cent from the 3,989 in 2006.

Average home prices surged by over 21 per cent, another reflection of the strong demand and tight listings supply in the Sudbury market. The average price for 2007 reached \$182,502, up 21.3 per cent from \$150,434, one year prior.