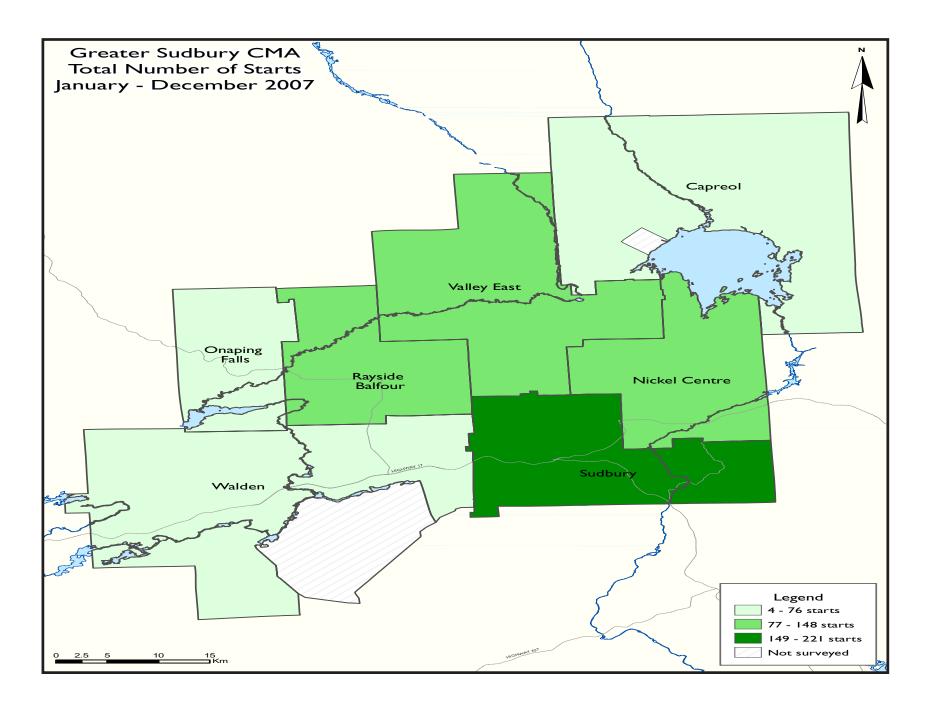

### Sudbury Fourth Quarter Starts Highest Since 1990

In the fourth quarter of 2007, the City of Greater Sudbury experienced the highest level of singledetached housing starts since 1990. Starts totaled 141 units in the fourth quarter, up 22.6 per cent from last year. Furthermore, starts were 44 per cent ahead of the five-year average for fourth quarters.

Source: CM HC (Starts and Completions Survey, Market Absorption Survey)

|             | Та                  | ble I.2: | History o            | of Housir | ng Starts       |                 |                             |                 |        |  |  |  |
|-------------|---------------------|----------|----------------------|-----------|-----------------|-----------------|-----------------------------|-----------------|--------|--|--|--|
|             | Greater Sudbury CMA |          |                      |           |                 |                 |                             |                 |        |  |  |  |
| 1998 - 2007 |                     |          |                      |           |                 |                 |                             |                 |        |  |  |  |
|             |                     |          | Owne                 | rship     |                 |                 | Ren                         | 6-1             |        |  |  |  |
|             |                     | Freehold |                      | C         | Condominium     | ı               | Ren                         | tai             |        |  |  |  |
|             | Single              | Semi     | Row, Apt.<br>& Other | Single    | Row and<br>Semi | Apt. &<br>Other | Single,<br>Semi, and<br>Row | Apt. &<br>Other | Total* |  |  |  |
| 2007        | 514                 | 26       | 0                    | 0         | 33              | 0               | 6                           | 8               | 587    |  |  |  |
| % Change    | 14.7                | 44.4     | n/a                  | n/a       | n/a             | n/a             | -45.5                       | n/a             | 23. I  |  |  |  |
| 2006        | 448                 | 18       | 0                    | 0         | 0               | 0               | 11                          | 0               | 477    |  |  |  |
| % Change    | 16.7                | 50.0     | -100.0               | n/a       | n/a             | n/a             | n/a                         | n/a             | 19.3   |  |  |  |
| 2005        | 384                 | 12       | 4                    | 0         | 0               | 0               | 0                           | 0               | 400    |  |  |  |
| % Change    | 2.7                 | 20.0     | n/a                  | n/a       | n/a             | n/a             | -100.0                      | n/a             | 3.1    |  |  |  |
| 2004        | 374                 | 10       | 0                    | 0         | 0               | 0               | 4                           | 0               | 388    |  |  |  |
| % Change    | 26.4                | 0.0      | n/a                  | n/a       | n/a             | n/a             | n/a                         | n/a             | 26.8   |  |  |  |
| 2003        | 296                 | 10       | 0                    | 0         | 0               | 0               | 0                           | 0               | 306    |  |  |  |
| % Change    | 1.4                 | **       | -100.0               | n/a       | n/a             | n/a             | n/a                         | n/a             | 2.7    |  |  |  |
| 2002        | 292                 | 2        | 4                    | 0         | 0               | 0               | 0                           | 0               | 298    |  |  |  |
| % Change    | 52.9                | n/a      | n/a                  | n/a       | n/a             | n/a             | n/a                         | n/a             | 56.0   |  |  |  |
| 2001        | 191                 | 0        | 0                    | 0         | 0               | 0               | 0                           | 0               | 191    |  |  |  |
| % Change    | 13.0                | -100.0   | n/a                  | n/a       | n/a             | n/a             | n/a                         | n/a             | 10.4   |  |  |  |
| 2000        | 169                 | 4        | 0                    | 0         | 173             |                 |                             |                 |        |  |  |  |
| % Change    | 29.0                | n/a      | n/a                  | n/a       | n/a             | n/a             | n/a                         | -100.0          | -13.1  |  |  |  |
| 1999        | 131                 | 0        | 0                    | 0         | 0               | 0               | 0                           | 68              | 199    |  |  |  |
| % Change    | -18.6               | -100.0   | n/a                  | n/a       | n/a             | n/a             | n/a                         | n/a             | 20.6   |  |  |  |
| 1998        | 161                 | 4        | 0                    | 0         | 0               | 0               | 0                           | 0               | 165    |  |  |  |