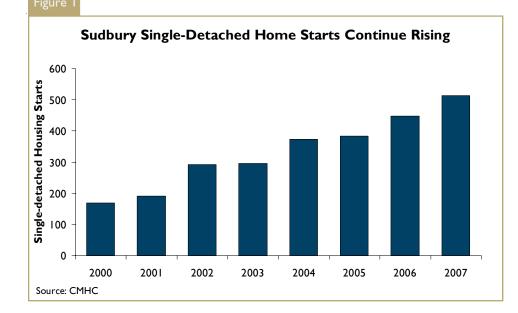

### Sudbury Fourth Quarter Starts Highest Since 1990

In the fourth quarter of 2007, the City of Greater Sudbury experienced the highest level of singledetached housing starts since 1990. Starts totaled 141 units in the fourth quarter, up 22.6 per cent from last year. Furthermore, starts were 44 per cent ahead of the five-year average for fourth quarters.

Employment grew a healthy 4.1 per cent in 2007 so that combined with strong consumer confidence and demand unsatisfied in the tight resale market provide strong footing for the new construction market in Greater Sudbury. Mining and the mining supply sector continue to generate jobs in the Greater Sudbury area. There is now discussion about high-tech research possi-

# Canadä

bilities in the community as well. Strong enrolment in three post secondary institutions coupled with strong levels of Industrial, Commercial and Institutional (ICI) construction in the community are also contributing to the buoyant market conditions.