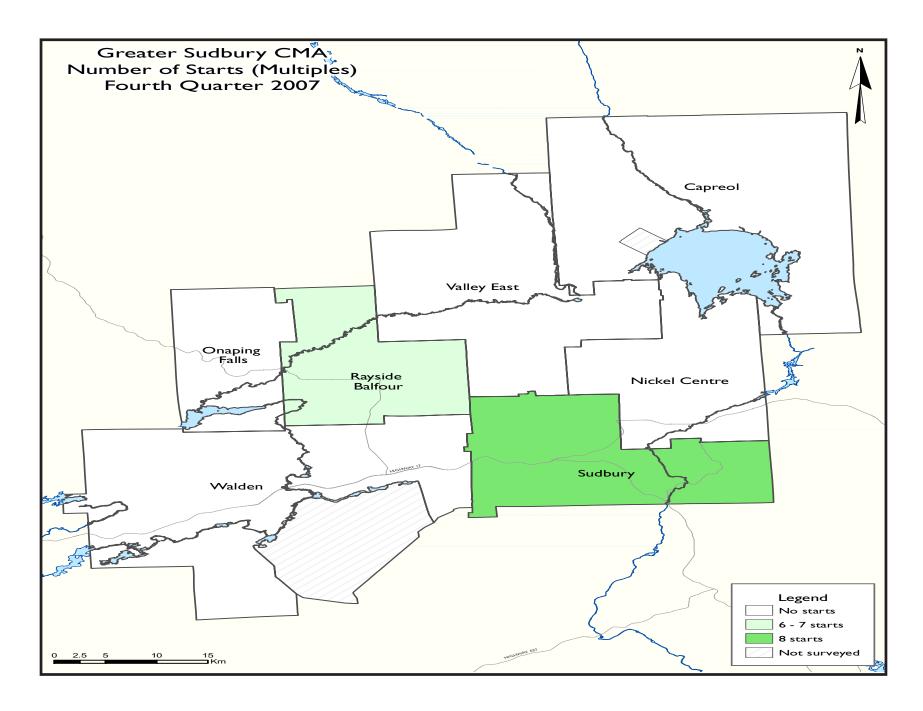

### Sudbury Fourth Quarter Starts Highest Since 1990

In the fourth quarter of 2007, the City of Greater Sudbury experienced the highest level of singledetached housing starts since 1990. Starts totaled 141 units in the fourth quarter, up 22.6 per cent from last year. Furthermore, starts were 44 per cent ahead of the five-year average for fourth quarters.

Source: CM HC (Starts and Completions Survey)

| Table 2: Starts by Submarket and by Dwelling Type |         |         |         |         |         |         |         |         |         |         |             |  |  |
|---------------------------------------------------|---------|---------|---------|---------|---------|---------|---------|---------|---------|---------|-------------|--|--|
| Fourth Quarter 2007                               |         |         |         |         |         |         |         |         |         |         |             |  |  |
|                                                   | Sin     | gle     | Se      | Semi    |         | w       | Apt. &  | Other   |         |         |             |  |  |
| Submarket                                         | Q4 2007 | Q4 2006 | %<br>Change |  |  |
| Greater Sudbury CMA                               | 4       | 115     | 2       | 6       | 4       | 0       | 8       | 0       | 155     | 121     | 28.1        |  |  |
| Capreol Town                                      | 0       | 0       | 0       | 0       | 0       | 0       | 0       | 0       | 0       | 0       | n/a         |  |  |
| Nickel Centre Town                                | 26      | 15      | 0       | 0       | 0       | 0       | 0       | 0       | 26      | 15      | 73.3        |  |  |
| Onaping Falls Town                                | 3       | I       | 0       | 0       | 0       | 0       | 0       | 0       | 3       | l       | 200.0       |  |  |
| Rayside-Balfour Town                              | 8       | 18      | 2       | 0       | 4       | 0       | 0       | 0       | 14      | 18      | -22.2       |  |  |
| Sudbury City                                      | 55      | 42      | 0       | 4       | 0       | 0       | 8       | 0       | 63      | 46      | 37.0        |  |  |
| Valley East Town                                  | 34      | 28      | 0       | 2       | 0       | 0       | 0       | 0       | 34      | 30      | 13.3        |  |  |
| Walden Town                                       | 15      | 11      | 0       | 0       | 0       | 0       | 0       | 0       | 15      | 11      | 36.4        |  |  |
| North Bay                                         | 30      | 42      | 0       | 0       | 0       | 0       | 0       | 0       | 30      | 42      | -28.6       |  |  |
| Sault Ste. Marie                                  | 28      | 26      | 0       | 0       | 0       | 0       | 0       | 0       | 28      | 26      | 7.7         |  |  |
| Timmins                                           | 18      | 20      | 0       | 0       | 0       | 0       | 0       | 0       | 18      | 20      | -10.0       |  |  |
| Elliot Lake                                       | 3       | I       | 0       | 0       | 0       | 0       | 0       | 0       | 3       | 1       | 200.0       |  |  |
| Temiskaming Shores                                | 12      | 12      | 0       | 0       | 0       | 0       | 0       | 0       | 12      | 12      | 0.0         |  |  |
| West Nipissing                                    | 29      | 18      | 0       | 0       | 0       | 0       | 0       | 0       | 29      | 18      | 61.1        |  |  |