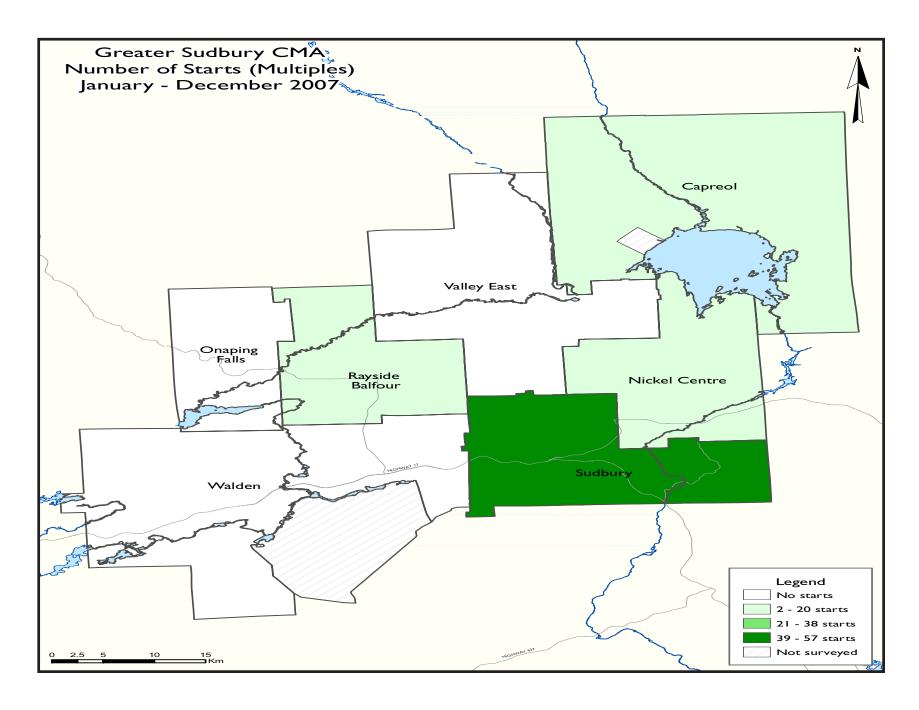

### Sudbury Fourth Quarter Starts Highest Since 1990

In the fourth quarter of 2007, the City of Greater Sudbury experienced the highest level of singledetached housing starts since 1990. Starts totaled 141 units in the fourth quarter, up 22.6 per cent from last year. Furthermore, starts were 44 per cent ahead of the five-year average for fourth quarters.

Source: CM HC (Starts and Completions Survey)

| Table 2: Starts by Submarket and by Dwelling Type |         |         |         |         |         |         |         |         |         |         |             |  |  |
|---------------------------------------------------|---------|---------|---------|---------|---------|---------|---------|---------|---------|---------|-------------|--|--|
| Fourth Quarter 2007                               |         |         |         |         |         |         |         |         |         |         |             |  |  |
|                                                   | Sin     | gle     | Se      | Semi    |         | w       | Apt. &  | Other   |         |         |             |  |  |
| Submarket                                         | Q4 2007 | Q4 2006 | %<br>Change |  |  |
| Greater Sudbury CMA                               | 4       | 115     | 2       | 6       | 4       | 0       | 8       | 0       | 155     | 121     | 28.1        |  |  |
| Capreol Town                                      | 0       | 0       | 0       | 0       | 0       | 0       | 0       | 0       | 0       | 0       | n/a         |  |  |
| Nickel Centre Town                                | 26      | 15      | 0       | 0       | 0       | 0       | 0       | 0       | 26      | 15      | 73.3        |  |  |
| Onaping Falls Town                                | 3       | I       | 0       | 0       | 0       | 0       | 0       | 0       | 3       | l       | 200.0       |  |  |
| Rayside-Balfour Town                              | 8       | 18      | 2       | 0       | 4       | 0       | 0       | 0       | 14      | 18      | -22.2       |  |  |
| Sudbury City                                      | 55      | 42      | 0       | 4       | 0       | 0       | 8       | 0       | 63      | 46      | 37.0        |  |  |
| Valley East Town                                  | 34      | 28      | 0       | 2       | 0       | 0       | 0       | 0       | 34      | 30      | 13.3        |  |  |
| Walden Town                                       | 15      | 11      | 0       | 0       | 0       | 0       | 0       | 0       | 15      | 11      | 36.4        |  |  |
| North Bay                                         | 30      | 42      | 0       | 0       | 0       | 0       | 0       | 0       | 30      | 42      | -28.6       |  |  |
| Sault Ste. Marie                                  | 28      | 26      | 0       | 0       | 0       | 0       | 0       | 0       | 28      | 26      | 7.7         |  |  |
| Timmins                                           | 18      | 20      | 0       | 0       | 0       | 0       | 0       | 0       | 18      | 20      | -10.0       |  |  |
| Elliot Lake                                       | 3       | I       | 0       | 0       | 0       | 0       | 0       | 0       | 3       | 1       | 200.0       |  |  |
| Temiskaming Shores                                | 12      | 12      | 0       | 0       | 0       | 0       | 0       | 0       | 12      | 12      | 0.0         |  |  |
| West Nipissing                                    | 29      | 18      | 0       | 0       | 0       | 0       | 0       | 0       | 29      | 18      | 61.1        |  |  |