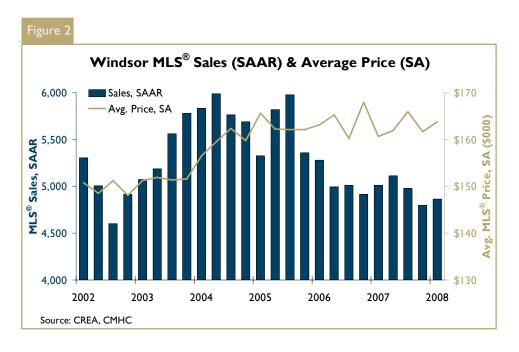

# Demand for Resale Homes Continued to Drop in Windsor CMA

Sales of resale homes through Multiple Listing Services continued to decline in the first quarter of 2008. A total of 1,041 homes changed hands, down 4.8 per cent from the first quarter of 2007.

Although the number of new listings plateaued in 2006, homes listed for sale remained high. A total of 2,867 homes were listed, which is slightly lower than the 3,067 listings recorded during same quarter last year. With price growth low, homeowners are less inclined to list their homes to be able to buy a different home which more closely meets their current needs.

With higher listings and lower sales, the sales-to-new-listings ratio, a

measure of market state, continued to move lower in buyer's market territory. In a buyer's market, homes tend to take longer to sell and home prices tend to grow slower than the general rate of inflation.

As Windsor's market moved towards the buyer's market, the average price of resale home came in at \$159,164 in the first quarter, up by 1.5 per cent, but lower than the general rate of inflation of 1.8 per cent. Windsor's price trend is a direct result of lower demand and buyers being in a stronger position during price negotiation.