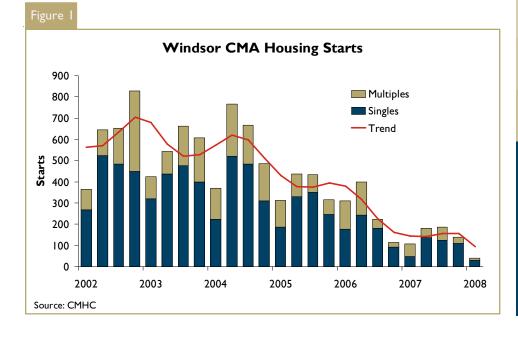

# Lowest First Quarter Starts Since 1985

New home construction in the Windsor Census Metropolitan Area (CMA) started the year on a low note. Total starts dropped 63 per cent to 39 units during the first quarter of 2007. This is the lowest number of starts recorded during the first

quarter since 1985. Foundations were laid for 29 single-detached homes and 10 multiple family homes.

Consumer confidence is a key determinant of Windsor housing demand. The malaise in the automotive sector, high energy costs and the strong Canadian dollar contributed to the high unemployment rate which dampened the already low consumer confidence in the Windsor area. The low confidence in turn caused de-

mand for new homes to decline. In addition, with plenty of supply and lower prices, the resale market continued to draw purchasers away from the new home market.

Single-detached home starts moved lower in most of the municipalities in the Windsor CMA. The only exception was in Amherstburg, where single-detached home starts remained unchanged compared to the first quarter in 2007.