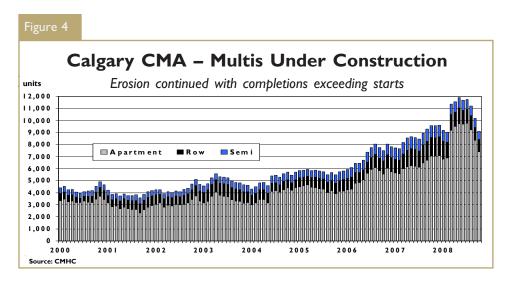

The recent reduction of starts and a rise in completions has brought the number of multi-family units under construction to 9,097, down five per cent from October 2007. It is clear

that multi-family construction peaked in the month of May at 11,915 units and a decrease of construction activity since has been in response to a potential build-up of inventory. Completions in October amounted to 1,318 while absorptions reached 1,227 units. As a result, the number of completed and unabsorbed multi-family units increased by 91 to 323 units. Inventory levels are likely to rise in the coming months as the absorption rate is not expected to be 100 per cent of completions.