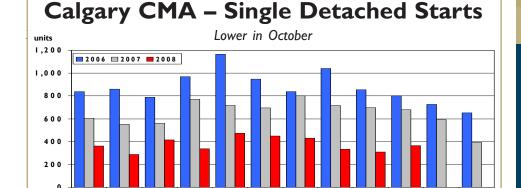

# Housing Starts Lower in October

Total housing starts in the Calgary Census Metropolitan Area (CMA) amounted to 599 units in October 2008, a reduction of 55 per cent from the 1,324 units started in October 2007. Year-to-date, combined single-detached and multi-family

units totalled 10,460 units, down 14 per cent from the same period in 2007.

Single-detached starts amounted to 365 units in October, down 46 per cent as compared to the same month a year earlier. With last month's production, single-detached starts to the end of October have cumulated to 3,766 units, 45 per cent lower than the first ten months of 2007. The lower level of single-detached starts has reduced the