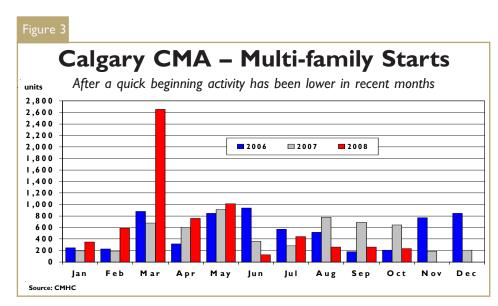

The drop in multi-family starts in August and September was repeated in October. Multi-family starts. which include semi-detached units, rows, and apartments, tallied to 234 units in October, down 64 per cent from a year earlier. Apartment starts of 156 units were down 71 per cent from the 530 units started in October 2007. Semi-detached and row unit starts were lower year-over-year by 42 and 23 per cent, respectively. Over the first 10 months, multifamily starts have reached 6,694 units, up 26 per cent from the similar period last year primarily on the strength of activity during the first part of this year.