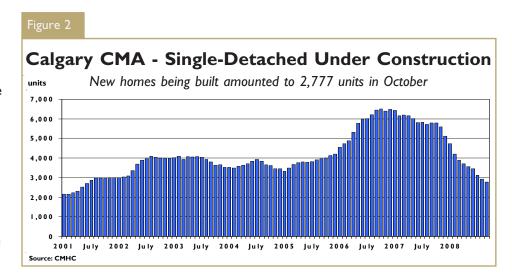

units totalled 10,460 units, down 14 per cent from the same period in 2007.

Single-detached starts amounted to 365 units in October, down 46 per cent as compared to the same month a year earlier. With last month's production, single-detached starts to the end of October have cumulated to 3,766 units, 45 per cent lower than the first ten months of 2007. The lower level of single-detached starts has reduced the

Source: CMHC

number of homes being built to 2,777 units, down 52 per cent from the 5,790 units under construction in October 2007.

In October, 520 single-detached units were completed while 518 units were absorbed. As a result, inventory rose by two to 662 units completed and unabsorbed. It is estimated that approximately half the inventory is show homes.