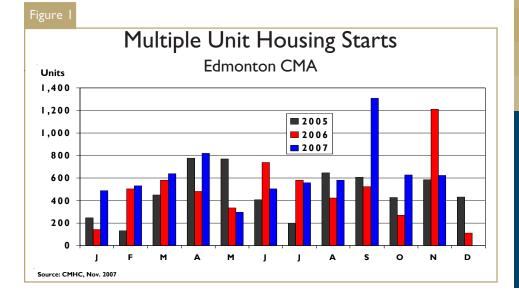

On the heels of strong performances in August, September and October, multiple dwelling starts fell year-overyear by over 48 per cent in November. While total multi unit starts remained largely unchanged month-over-month from October, the 625 units started in November were nonetheless well off the outstanding 1,213 units started in November 2006. Semi-detached starts reported strong gains over last November but these were erased by lower row and apartment numbers. On a year-to-date basis, multiple unit starts remained 20 per cent ahead of activity reported during January to November of last year. Multiple starts will exceed 7,000 units this year for the first time since 1982.

Multiple unit completions totalled 235 units in November, 23 units fewer than the same month last year. Absorptions failed to keep pace with completions, reaching 192 units compared with 450 units in November 2006. With completions outpacing absorptions by 43 units, inventories of completed and unoccupied units rose from the previous month to 379 units, still five per cent fewer than this time last year. Multiple unit inventories have now risen four months in a row since bottoming out in July at 169 units. There are currently 10,353 multiple dwelling units under construction across the region, representing a 34 per cent increase over November 2006. The existing condo market is currently well supplied compared with this time last year. As such, new units entering the market will face stronger competition than earlier in the year when the condo market favoured sellers. CMHC anticipates further increases in new condo inventories in the months ahead and this will discourage some developers from starting new projects in 2008.