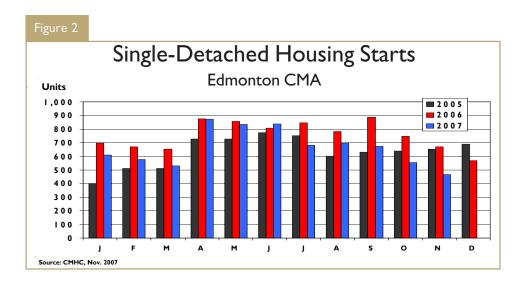

Single-detached starts in November fell year-over-year for the fifth consecutive month. Foundations were poured for 466 units, representing a 30 per cent drop

|      | Table of contents         |
|------|---------------------------|
| -2   | New Home Market           |
| 3    | Map of Edmonton           |
| 1    | Housing Now Report Tables |
| 5-10 | Summary by Market         |
| 1-13 | Starts                    |
| 4-16 | Completions               |
| 7-18 | Absorptions               |
| 9    | Average Price             |
| 20   | MLS Activity              |
| 21   | Economic Indicators       |
|      |                           |

# Canada

from the same month last year and the weakest November performance since 2001. For the year-to-date, single-detached starts have fallen by almost 14 per cent from last year's record-setting pace. Builders have been reacting to concerns about the size of new and resale inventories and their impact on prices and this will discourage new construction in the coming months.

Single-detached completions in November rose by 7.7 per cent over the same month least year to 688 units. Absorptions, meanwhile, fell by almost nine per cent year-over-year in November to 588 units. As a result, the number of completed and unoccupied units in inventory rose by 100 units from the previous month of October to 762 units. Current inventory including show homes is 62.5 per cent above the level reported in November 2006 and has now exceeded the previous decade high reported in December 2003. With units under construction still almost eight per cent above this time last year and an existing market for singles that favours the buyer,

CMHC anticipates further increases in inventory during the winter months. This will put additional downward pressure on starts in the new year.

Single-detached homes absorbed in November for an average price of \$480,482, representing a 42 per cent increase from the same month last year. This absorbed average price reflects the price of homes that were completed and absorbed in November 2007 but in many cases negotiated and priced before construction began.