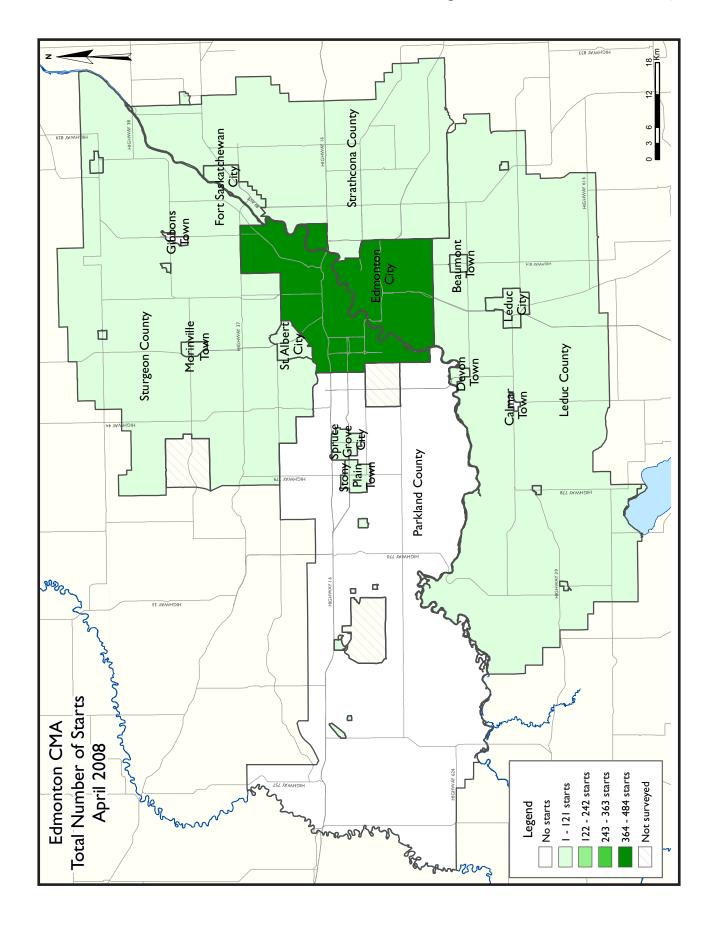

 $Source: CM\,HC\ (Starts\ and\ Completions\ Survey, M\,arket\ A\,bsorption\ Survey)$ 

| -                      | Γable Ι.Ι: Ι | Housing  | Activity  | Summai | ry by Sul   | omarket         |                      |                 |          |
|------------------------|--------------|----------|-----------|--------|-------------|-----------------|----------------------|-----------------|----------|
|                        |              | J        | May 2     |        | •           |                 |                      |                 |          |
|                        |              |          | Owne      |        |             |                 |                      |                 |          |
|                        |              | Freehold | OWIIC     |        | Condominium | ,               | Ren                  | ital            |          |
|                        | Single       | Semi     | Row, Apt. | Single | Row and     | Apt. &<br>Other | Single,<br>Semi, and | Apt. &<br>Other | Total*   |
| STARTS                 |              |          |           |        |             |                 | Row                  |                 |          |
| Edmonton City          |              |          |           |        |             |                 |                      |                 |          |
| May 2008               | 118          | 50       | 0         | 0      | 14          | 113             | 4                    | 0               | 299      |
| May 2007               | 434          | 100      | 3         | 0      | 46          | 73              | 0                    | 0               | 656      |
| Beaumont Town          | 757          | 100      | J         | U      | 70          | , ,             | U                    | J               | 030      |
| May 2008               | 15           | 0        | 0         | 0      | 6           | 0               | 0                    | 0               | 21       |
| May 2007               | 14           | 0        | 0         | 0      | 0           | 0               | 0                    | 0               | 14       |
| Devon Town             | 17           | J        | J         | U      | U           | J               | U                    | J               | 17       |
| May 2008               | 0            | 0        | 0         | 0      | 5           | 0               | 0                    | 0               | 5        |
| May 2007               | 6            | 0        | 0         | 0      | 4           | 0               | 0                    | 0               | 10       |
| Fort Saskatchewan City | 0            | U        | U         | U      | 7           | U               | U                    | U               | 10       |
| May 2008               | 13           | 10       | 0         | 0      | 0           | 0               | 0                    | 0               | 23       |
| May 2007               | 21           | 14       | 0         | 0      | 2           | 0               | 0                    | 0               | 37       |
| Leduc City             | 21           | דו       | U         | U      | L           | U               | U                    | U               | 37       |
| May 2008               | 28           | 30       | 0         | 0      | 0           | 0               | 0                    | 0               | 58       |
| May 2007               | 71           | 6        | 0         | 0      | 0           | 0               | 0                    | 0               | 77       |
| Leduc County           | 71           | 0        | U         | U      | U           | U               | U                    | U               | - //     |
| -                      | 10           | ^        | 0         | 0      | 0           | ^               | 0                    | 0               | 10       |
| May 2008<br>May 2007   | 10           | 0        | 0         | 0      | 0           | 0               | 0                    | 0               | 10<br>9  |
| Morinville Town        | 9            | U        | U         | U      | U           | U               | U                    | U               | 7        |
|                        | 6            | 0        | 1         | 0      | 0           | 0               | 0                    | 0               | 10       |
| May 2008               | 35           | 0        | 4<br>0    | 0      | 0           | 0               | 0                    | 0               | 35       |
| May 2007               | 35           | U        | U         | U      | U           | U               | U                    | U               | 33       |
| Parkland County        | 27           |          | 0         | 0      | 0           | _               | 0                    | 0               | 24       |
| May 2008               | 26           | 0        | 0         | 0      | 0           | 0               | 0                    | 0               | 26       |
| May 2007               | 15           | 0        | 0         | 0      | 0           | 0               | 0                    | 0               | 15       |
| Spruce Grove City      | 10           |          | 0         | 0      | 0           | _               | 0                    | 0               | 12       |
| May 2008               | 10           | 2        | 0         | 0      | 0           | 0               | 0                    | 0               | 12       |
| May 2007               | 77           | 4        | 0         | 0      | 0           | 0               | 0                    | 0               | 81       |
| St. Albert City        | 0            |          | 0         | 0      | 4           |                 | 0                    | _               | 77       |
| May 2008               | 8            | 0        | 0         | 0      | 4           | 65              | 0                    | 0               | 77<br>29 |
| May 2007               | 29           | 0        | 0         | 0      | 0           | 0               | 0                    | 0               | 29       |
| Stony Plain Town       |              |          |           |        | •           |                 | •                    |                 | _        |
| May 2008               | 3            | 0        |           | 0      |             | 0               |                      | 0               | 3        |
| May 2007               | 21           | 8        | 0         | 0      | 12          | 0               | 0                    | 0               | 41       |
| Strathcona County      |              |          |           |        | •           |                 | •                    |                 |          |
| May 2008               | 13           | 4        |           | 0      | 0           | 0               |                      | 0               | 17       |
| May 2007               | 73           | 2        | 0         | 3      | 22          | 0               | 0                    | 0               | 100      |
| Sturgeon County        |              |          |           |        |             |                 | -                    |                 |          |
| May 2008               | 19           | 0        |           | 0      | 0           | 0               |                      | 0               | 19       |
| May 2007               | 17           | 0        | 0         | 0      | 0           | 0               | 0                    | 0               | 17       |
| Remainder of the CMA   |              |          |           |        |             |                 |                      |                 |          |
| May 2008               | 6            | 0        |           | 0      | 0           | 0               |                      | 0               | 6        |
| May 2007               | 11           | 0        | 0         | 0      | 0           | 0               | 0                    | 0               | 11       |
| Edmonton CMA           |              |          |           |        |             |                 |                      |                 |          |
| May 2008               | 275          | 96       | 4         | 0      | 29          | 178             |                      | 0               | 586      |
| May 2007               | 833          | 134      | 3         | 3      | 86          | 73              | 0                    | 0               | 1,132    |

| Та                     | ıble I.I: F | lousing  | Activity             | Summai | y by Sul        | omarket         | :                           |                 |        |
|------------------------|-------------|----------|----------------------|--------|-----------------|-----------------|-----------------------------|-----------------|--------|
|                        |             |          | May 20               |        | , , ,           |                 |                             |                 |        |
|                        |             |          | Owne                 |        |                 |                 |                             |                 |        |
|                        |             |          | Owner                | •      |                 |                 | Ren                         | tal             |        |
|                        |             | Freehold |                      | C      | ondominium      | 1               | C: I                        |                 | Total* |
|                        | Single      | Semi     | Row, Apt.<br>& Other | Single | Row and<br>Semi | Apt. &<br>Other | Single,<br>Semi, and<br>Row | Apt. &<br>Other |        |
| UNDER CONSTRUCTION     |             |          |                      |        |                 |                 |                             |                 |        |
| <b>Edmonton City</b>   |             |          |                      |        |                 |                 |                             |                 |        |
| May 2008               | 1,836       | 582      | 53                   | 12     | 1,095           | 6,010           | 40                          | 286             | 9,914  |
| May 2007               | 3,296       | 498      | 42                   | 6      | 983             | 4,609           | 22                          | 180             | 9,636  |
| Beaumont Town          |             |          |                      |        |                 |                 |                             |                 |        |
| May 2008               | 151         | 46       | 0                    | 0      | 67              | 50              | 0                           | 28              | 342    |
| May 2007               | 323         | 40       | 0                    | 0      | 104             | 0               | 0                           | 0               | 467    |
| Devon Town             |             |          |                      |        |                 |                 |                             |                 |        |
| May 2008               | 17          | 0        | 0                    | 0      | 32              | 0               | 0                           | 0               | 49     |
| May 2007               | 20          | 0        | 0                    | 0      | 10              | 0               | 0                           | 0               | 30     |
| Fort Saskatchewan City |             |          |                      |        |                 |                 |                             |                 |        |
| May 2008               | 154         | 90       | 15                   | 0      | 75              | 264             | 0                           | 0               | 598    |
| May 2007               | 172         | 64       | 0                    | 0      | 63              | 79              | 0                           | 0               | 378    |
| Leduc City             |             |          |                      |        |                 |                 |                             |                 |        |
| May 2008               | 313         | 82       | 0                    | 0      | 124             | 168             | 4                           | 0               | 691    |
| May 2007               | 357         | 32       | 0                    | 0      | 20              | 0               | 0                           | 24              | 433    |
| Leduc County           |             |          |                      |        |                 |                 |                             |                 |        |
| May 2008               | 74          | 0        | 0                    | 0      | 0               | 0               | 0                           | 0               | 74     |
| May 2007               | 58          | 0        | 0                    | 0      | 0               | 0               | 0                           | 0               | 58     |
| Morinville Town        |             |          |                      |        |                 |                 |                             |                 |        |
| May 2008               | 110         | 0        | 4                    | 0      | 71              | 108             | 0                           | 0               | 293    |
| May 2007               | 124         | 14       | 0                    | 0      | 0               | 85              | 0                           | 0               | 223    |
| Parkland County        |             |          |                      |        |                 |                 |                             |                 |        |
| May 2008               | 228         | 0        | 3                    | 0      | 8               | 0               | 0                           | 0               | 239    |
| May 2007               | 191         | 6        | 0                    | 0      | 0               | 0               | 0                           | 0               | 197    |
| Spruce Grove City      |             |          |                      |        |                 |                 |                             |                 |        |
| May 2008               | 276         | 80       | 0                    | 0      | 12              | 283             | 0                           | 0               | 651    |
| May 2007               | 456         | 88       | 0                    | 0      | 22              | 123             | 0                           | 0               | 689    |
| St. Albert City        |             |          |                      |        |                 |                 |                             |                 |        |
| May 2008               | 166         | 36       | 0                    | 0      | 13              | 153             | 0                           | 41              | 409    |
| May 2007               | 283         | 44       | 0                    | 0      | 79              | 87              | 0                           | 0               | 493    |
| Stony Plain Town       |             |          |                      |        |                 |                 |                             |                 |        |
| May 2008               | 115         | 96       | 0                    | 0      | 85              | 65              | 0                           | 0               | 361    |
| May 2007               | 178         | 56       | 0                    | 0      | 12              | 60              | 0                           | 0               | 306    |
| Strathcona County      |             |          |                      |        |                 |                 |                             |                 |        |
| May 2008               | 329         | 24       | 0                    | 6      | 68              | 408             | 0                           | 134             | 969    |
| May 2007               | 579         | 22       | 0                    | 24     | 139             | 462             | 0                           | 134             | 1,360  |
| Sturgeon County        |             |          |                      |        |                 |                 |                             |                 |        |
| May 2008               | 203         | 0        | 0                    | 0      | 0               | 0               | 0                           | 0               | 203    |
| May 2007               | 125         | 0        |                      | 0      | 0               | 0               |                             | 0               | 125    |
| Remainder of the CMA   |             |          |                      |        |                 |                 |                             |                 |        |
| May 2008               | 82          | 2        | 14                   | 0      | 6               | 21              | 0                           | 0               | 125    |
| May 2007               | 79          | 4        |                      | 0      | 0               | 4               | 0                           | 0               | 87     |
| Edmonton CMA           |             |          |                      |        |                 |                 |                             |                 |        |
| May 2008               | 4,054       | 1,038    | 89                   | 18     | 1,656           | 7,530           | 44                          | 489             | 14,918 |
| May 2007               | 6,241       | 868      |                      | 30     | 1,432           | 5,509           |                             | 338             | 14,482 |

|                        | Table I.I: I | Housing  | Activity  | Summai | ry hy Sul  | hmarket         |                      |                 |        |
|------------------------|--------------|----------|-----------|--------|------------|-----------------|----------------------|-----------------|--------|
|                        | Table IIII   | Tousing  | May 2     |        | y by Sui   | Jiliai Rec      |                      |                 |        |
|                        |              |          | Owne      |        |            |                 |                      |                 |        |
|                        |              | Freehold | Owne      |        | ondominiur | ^               | Rer                  | ntal            |        |
|                        | Single       | Semi     | Row, Apt. | Single | Row and    | Apt. &<br>Other | Single,<br>Semi, and | Apt. &<br>Other | Total* |
|                        |              |          | a Other   |        | 301111     | Other           | Row                  | Other           |        |
| COMPLETIONS            |              |          |           |        |            |                 |                      |                 |        |
| Edmonton City          | 252          | 40       |           |        |            | 70              |                      |                 | 405    |
| May 2008               | 353          | 48       | 0         | 0      | 6          | 78              | 0                    | 0               | 485    |
| May 2007               | 398          | 46       | 12        | I      | 39         | 99              | 0                    | 0               | 595    |
| Beaumont Town          |              | _        |           |        |            |                 |                      |                 |        |
| May 2008               | 27           | 0        |           | 0      | 8          | 0               | 0                    | 0               | 35     |
| May 2007               | 18           | 4        | 0         | 0      | 0          | 0               | 0                    | 41              | 63     |
| Devon Town             |              |          |           |        |            |                 |                      | _               |        |
| May 2008               | 6            | 0        | 0         | 0      | 0          | 0               | 0                    | 0               | 6      |
| May 2007               | 0            | 0        | 0         | 0      | 0          | 0               | 0                    | 0               | 0      |
| Fort Saskatchewan City |              |          |           |        |            |                 |                      |                 |        |
| May 2008               | 18           | 12       | 0         | 0      | 3          | 0               | 0                    | 0               | 33     |
| May 2007               | 17           | 2        | 0         | 0      | 0          | 0               | 0                    | 0               | 19     |
| Leduc City             |              |          |           |        |            |                 |                      |                 |        |
| May 2008               | 91           | 8        | 0         | 0      | 0          | 0               | 0                    | 0               | 99     |
| May 2007               | 17           | 8        | 0         | 0      | 8          | 0               | 0                    | 0               | 33     |
| Leduc County           |              |          |           |        |            |                 |                      |                 |        |
| May 2008               | 8            | 0        | 0         | 0      | 0          | 0               | 0                    | 0               | 8      |
| May 2007               | 4            | 0        | 0         | 0      | 0          | 0               | 0                    | 0               | 4      |
| Morinville Town        |              |          |           |        |            |                 |                      |                 |        |
| May 2008               | 12           | 0        | 0         | 0      | 0          | 0               | 0                    | 0               | 12     |
| May 2007               | 15           | 0        | 0         | 0      | 0          | 0               | 0                    | 0               | 15     |
| Parkland County        |              |          |           |        |            |                 |                      |                 |        |
| May 2008               | 24           | 0        | 0         | 0      | 2          | 0               | 0                    | 0               | 26     |
| May 2007               | 16           | 0        | 0         | 0      | 0          | 0               | 0                    | 0               | 16     |
| Spruce Grove City      |              |          |           |        |            |                 |                      |                 |        |
| May 2008               | 34           | 6        | 0         | 0      | 0          | 0               | 0                    | 0               | 40     |
| May 2007               | 27           | 4        | 0         | 0      | 0          | 0               | 0                    | 0               | 31     |
| St. Albert City        |              |          |           |        |            |                 |                      |                 |        |
| May 2008               | 14           | 0        | 0         | 0      | 0          | 0               | 0                    | 0               | 14     |
| May 2007               | - 11         | 2        |           | 0      | 12         | 99              |                      | 0               | 124    |
| Stony Plain Town       |              |          |           |        |            |                 |                      |                 |        |
| May 2008               | 1            | 4        | 0         | 0      | 0          | 0               | 0                    | 0               | 5      |
| May 2007               | 16           | 6        |           | 0      | 0          | 0               |                      | 0               |        |
| Strathcona County      |              |          |           | -      |            |                 | -                    | ·               |        |
| May 2008               | 57           | 2        | 0         | 4      | 20         | 148             | 0                    | 0               | 231    |
| May 2007               | 47           | 0        |           | 0      | 6          | 0               |                      | 0               | 53     |
| Sturgeon County        | 77           | U        | J         | U      | J          | J               | U                    | J               | J.J    |
| May 2008               | 23           | 0        | 0         | 0      | 0          | 0               | 0                    | 0               | 23     |
| May 2007               | 15           | 0        |           | 0      | 0          | 0               |                      | 0               | 15     |
| Remainder of the CMA   | 13           | U        | U         | U      | U          | U               | U                    | U               | 13     |
|                        | 5            | 0        | 0         | 0      | 0          | 0               | 0                    | 0               | г      |
| May 2008               |              | 0        |           |        |            | 0               |                      |                 | 5      |
| May 2007               | 6            | 0        | 0         | 0      | 0          | 0               | 0                    | 0               | 6      |
| Edmonton CMA           |              |          |           | ,1     | 30         | 22.             |                      |                 | 1 000  |
| May 2008               | 673          | 80       |           | 4      | 39         | 226             |                      | 0               | 1,022  |
| May 2007               | 607          | 72       | 12        |        | 65         | 198             | 0                    | 41              | 996    |

| Ta                     | able I.I: H | Housing  | Activity             | Summai | ry by Sul       | omarket         |                             |                 |          |
|------------------------|-------------|----------|----------------------|--------|-----------------|-----------------|-----------------------------|-----------------|----------|
|                        |             |          | May 2                |        | , , ,           |                 |                             |                 |          |
|                        |             |          | Owne                 |        |                 |                 |                             |                 |          |
|                        |             | F 1 11   | OWITE                |        | ondominiun      |                 | Ren                         | tal             |          |
|                        |             | Freehold |                      | C      | ondominiun      | n               | C:l _                       |                 | Total*   |
|                        | Single      | Semi     | Row, Apt.<br>& Other | Single | Row and<br>Semi | Apt. &<br>Other | Single,<br>Semi, and<br>Row | Apt. &<br>Other |          |
| COMPLETED & NOT ABSOR  | BED         |          |                      |        |                 |                 |                             |                 |          |
| Edmonton City          |             |          |                      |        |                 |                 |                             |                 |          |
| May 2008               | 387         | 76       | 1                    | 0      | 7               | 8               | 3                           | 0               | 482      |
| May 2007               | 262         | 60       | 0                    | 0      | 16              | 4               | 3                           | 92              | 437      |
| Beaumont Town          |             |          |                      |        |                 |                 |                             |                 |          |
| May 2008               | 61          | 0        | 0                    | 0      | 0               | 0               | 0                           | 0               | 61       |
| May 2007               | 17          | 0        | 0                    | 0      | 0               | 0               | 0                           | 0               | 17       |
| Devon Town             |             |          |                      |        |                 |                 |                             |                 |          |
| May 2008               | 6           | 0        | 0                    | 0      | 0               | 0               | 0                           | 0               | 6        |
| May 2007               | I           | 0        | 0                    | 0      | 0               | 0               | 0                           | 0               | - 1      |
| Fort Saskatchewan City |             |          |                      | ,      |                 |                 |                             |                 |          |
| May 2008               | 71          | 9        | 0                    | 0      | 8               | 40              | 0                           | 0               | 128      |
| May 2007               | 20          | 10       | 0                    | 0      | 2               | 5               | 0                           | 0               | 37       |
| Leduc City             |             |          |                      | ,      |                 |                 |                             |                 |          |
| May 2008               | 70          | 14       | 0                    | 0      | 0               | 3               | 0                           | 0               | 87       |
| May 2007               | 27          | 4        | 0                    | 0      | 0               | 3               | 0                           | 0               | 34       |
| Leduc County           |             |          |                      | -      | -               | _               |                             | -               | <u>.</u> |
| May 2008               | 0           | 0        | 0                    | 0      | 0               | 0               | 0                           | 0               | 0        |
| May 2007               | 0           | 0        |                      | 0      | 0               | 0               | 0                           | 0               | 0        |
| Morinville Town        | J           |          | ,                    |        | J               | J               |                             | Ĭ               | Ų.       |
| May 2008               | 51          | 0        | 0                    | 0      | 0               | 0               | 0                           | 0               | 51       |
| May 2007               | 8           | 0        |                      | 0      | 0               | 0               | 0                           | 0               | 8        |
| Parkland County        | J           | J        | J                    | U      | J               | J               | J                           | J               | J        |
| May 2008               | 21          | I        | 0                    | 0      | 2               | 0               | 0                           | 0               | 24       |
| May 2007               |             | i        |                      | 0      | 0               | 0               | 0                           | 0               | 2        |
| Spruce Grove City      |             | •        | J                    | U      | J               | J               | J                           | J               |          |
| May 2008               | 88          | 8        | 0                    | 0      | 38              | 0               | 0                           | 0               | 134      |
| May 2007               | 18          | - 11     | 0                    | 0      | 0               | 0               | 0                           | 0               | 29       |
| St. Albert City        | 10          | 11       | U                    | U      | U               | U               | U                           | U               | <u> </u> |
| •                      | 71          | 13       | 0                    | 0      | 2               | ^               | 0                           | 0               | 0/       |
| May 2008<br>May 2007   | 71<br>34    | 13<br>7  |                      | 0      | 2<br>8          | 0               | 0                           | 0               | 86<br>49 |
| Stony Plain Town       | 37          |          | U                    | U      | 0               | U               | U                           | U               | 77       |
| May 2008               | 39          | 22       | 0                    | 0      | 0               | 0               | 0                           | 0               | 61       |
|                        | 10          | 5        |                      | 0      | 0               |                 | 0                           | 0               |          |
| May 2007               | 10          | 3        | U                    | U      | U               | 0               | U                           | U               | 15       |
| Strathcona County      | 100         |          | 0                    |        | 17              |                 | 0                           | _               |          |
| May 2008               | 100         | <u> </u> |                      | 0      | 17              | 0               | 0                           | 0               | 119      |
| May 2007               | 46          | 4        | 0                    | U      | 2               | 0               | 0                           | 0               | 52       |
| Sturgeon County        |             | •        |                      |        |                 |                 | •                           |                 |          |
| May 2008               | 0           | 0        |                      | 0      | 0               | 0               | 0                           | 0               | 0        |
| May 2007               | 0           | 0        | 0                    | 0      | 0               | 0               | 0                           | 0               | 0        |
| Remainder of the CMA   | _           |          |                      | . 1    |                 |                 | . 1                         |                 |          |
| May 2008               | 7           | 0        |                      | 0      | 0               | 0               | 0                           | 0               | 7        |
| May 2007               | I           | 0        | 0                    | 0      | 0               | 0               | 0                           | 0               | I        |
| Edmonton CMA           | ,           |          |                      |        |                 |                 |                             |                 |          |
| May 2008               | 972         | 144      |                      | 1      | 74              | 51              | 3                           | 0               | 1,246    |
| May 2007               | 445         | 102      | 0                    | 0      | 28              | 12              | 3                           | 92              | 682      |

Source: CM HC (Starts and Completions Survey, Market Absorption Survey)

| Table I.I: Housing Activity Summary by Submarket  May 2008 |          |          |                      |        |                 |                 |                             |                 |           |  |
|------------------------------------------------------------|----------|----------|----------------------|--------|-----------------|-----------------|-----------------------------|-----------------|-----------|--|
|                                                            | 1        |          | <u>-</u>             |        |                 |                 |                             |                 |           |  |
|                                                            |          |          | Owne                 | rship  |                 |                 | Ren                         | ıtal            |           |  |
|                                                            |          | Freehold |                      | C      | ondominiun      | n               | T(CI)                       | icai            |           |  |
|                                                            | Single   | Semi     | Row, Apt.<br>& Other | Single | Row and<br>Semi | Apt. &<br>Other | Single,<br>Semi, and<br>Row | Apt. &<br>Other | Total*    |  |
| ABSORBED                                                   |          |          |                      |        |                 |                 |                             |                 |           |  |
| Edmonton City                                              |          |          |                      |        |                 |                 |                             |                 |           |  |
| May 2008                                                   | 332      | 38       | 0                    | 0      | 6               | 78              | 0                           | 0               | 454       |  |
| May 2007                                                   | 424      | 45       | 12                   | ı      | 39              | 100             | 0                           | 14              | 635       |  |
| Beaumont Town                                              |          |          |                      |        | ·               |                 |                             |                 |           |  |
| May 2008                                                   | 22       | 0        | 0                    | 0      | 8               | 0               | 0                           | 0               | 30        |  |
| May 2007                                                   | 18       | 4        | 0                    | 0      | I               | 0               | 0                           | 41              | 64        |  |
| Devon Town                                                 |          |          |                      | *      | ,               |                 | ,                           |                 |           |  |
| May 2008                                                   | 4        | 0        | 0                    | 0      | 0               | 0               | 0                           | 0               | 4         |  |
| May 2007                                                   | 0        | 0        | 0                    | 0      | 0               | 0               | 0                           | 0               | 0         |  |
| Fort Saskatchewan City                                     |          |          |                      |        |                 |                 |                             |                 |           |  |
| May 2008                                                   | 20       | 15       | 0                    | 0      | 4               | 6               | 0                           | 0               | 45        |  |
| May 2007                                                   | 16       | - 1      | 0                    | 0      | 2               | 1               | 0                           | 0               | 20        |  |
| Leduc City                                                 |          |          |                      | -      | =               | •               | -                           | -               |           |  |
| May 2008                                                   | 74       | 2        | 0                    | 0      | 0               | 0               | 0                           | 0               | 76        |  |
| May 2007                                                   | 23       | 8        | 0                    | 0      | 8               | 0               | 0                           | 0               | 39        |  |
| Leduc County                                               | 23       | J        | J                    |        |                 | J               | J                           | J               | 3,        |  |
| May 2008                                                   | 8        | 0        | 0                    | 0      | 0               | 0               | 0                           | 0               | 8         |  |
| May 2007                                                   | 4        | 0        | 0                    | 0      | 0               | 0               | 0                           | 0               | 4         |  |
| Morinville Town                                            | ,        |          | J                    | J      | J               | J               | J                           | J               | ,         |  |
| May 2008                                                   | 7        | 2        | 0                    | 0      | 0               | 0               | 0                           | 0               | 9         |  |
| May 2007                                                   | 15       | 0        | 0                    | 0      | 0               | 0               | 0                           | 0               | 15        |  |
| Parkland County                                            | 13       | J        | J                    | J      | J               | J               | U                           | J               | 13        |  |
| May 2008                                                   | 19       | ı        | 0                    | 0      | 0               | 0               | 0                           | 0               | 20        |  |
| May 2007                                                   | 19       | 0        | 0                    | 0      | 0               | 0               | 0                           | 0               | 19        |  |
| Spruce Grove City                                          | 17       | U        | U                    | U      | U               | U               | U                           | U               | 17        |  |
| May 2008                                                   | 29       | 7        | 0                    | 0      | 0               | 0               | 0                           | 0               | 36        |  |
| May 2007                                                   | 32       | 2        | 0                    | 0      | 0               | 0               | 0                           | 0               | 34        |  |
| St. Albert City                                            | 32       |          | U                    | U      | U               | U               | U                           | U               | דכ        |  |
| May 2008                                                   | 20       | 3        | 0                    | 0      | 0               | 0               | 0                           | 0               | 23        |  |
| May 2007                                                   | 17       | 3        | 0                    | 0      | 10              | 99              | 0                           | 0               | 129       |  |
| Stony Plain Town                                           | 17       | 3        | U                    | U      | 10              | 77              | U                           | U               | 127       |  |
| May 2008                                                   | 12       | 2        | 0                    | 0      | 0               | 0               | 0                           | 0               | 14        |  |
| May 2007                                                   | 21       | 9        |                      | 0      | 0               | 0               |                             | 0               | 30        |  |
|                                                            | 21       | 7        | U                    | U      | U               | U               | U                           | U               | 30        |  |
| Strathcona County                                          |          | 2        | 0                    | 4      | 1.4             | 1.40            | 0                           | 0               | 222       |  |
| May 2008                                                   | 55<br>48 | 2        |                      | 4      | 14<br>4         | 148<br>0        |                             | 0               | 223<br>52 |  |
| May 2007                                                   | 48       | U        | U                    | U      | 4               | U               | U                           | U               | 32        |  |
| Sturgeon County                                            | 22       |          | •                    | •      | 0               |                 | 0                           |                 | 22        |  |
| May 2008                                                   | 23       | 0        |                      | 0      | 0               | 0               |                             | 0               | 23        |  |
| May 2007                                                   | 15       | 0        | 0                    | 0      | 0               | 0               | 0                           | 0               | 15        |  |
| Remainder of the CMA                                       |          |          |                      |        |                 |                 |                             |                 |           |  |
| May 2008                                                   | 6        | 0        |                      | 0      | 0               | 0               |                             | 0               | 6         |  |
| May 2007                                                   | 6        | 0        | 0                    | 0      | 0               | 0               | 0                           | 0               | 6         |  |
| Edmonton CMA                                               |          |          |                      |        |                 |                 |                             |                 |           |  |
| May 2008                                                   | 631      | 72       |                      | 4      | 32              | 232             | 0                           | 0               | 971       |  |
| May 2007                                                   | 658      | 72       | 12                   | - 1    | 64              | 200             | 0                           | 55              | 1,062     |  |