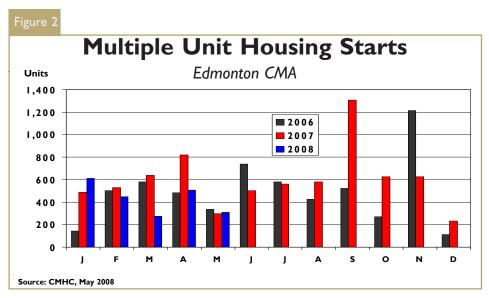

Source: CMHC, May 2008

Units 1,000

900

800 700

600

500

400

300

Multiple dwelling starts reversed a downward trend reported in the past three months with a five per cent rise in starts compared with May 2007. Semi-detached, row and apartment starts combined reached 311 units, up from 296 units tallied in May of last year. A strong improvement in apartment starts helped to counter double-digit per cent declines for semi and row activity. For the year-to-date, multiple dwelling starts have fallen by II per cent to 2,474 units compared with 2,772 units reported in the first five months of 2007.

Multiple unit completions totalled 345 units in May while 336 units were absorbed either at completion or from existing inventory. The number of completed and unoccupied units moved up from the previous month and represented a

15 per cent increase from May 2007. Meanwhile, units under construction remain well above the levels reported during the second quarter of last year. Unlike the new singledetached segment, multiple unit completions are poised to move upward and remain at high levels throughout the year and into 2009. This will put upward pressure on inventories and should put a damper on starts going forward. There were 10,837 total multiple units under construction across Metro in May representing a 32 per cent increase over this time last year. Condominium apartments represent the lion's share of these units (69%) and this category in particular will experience growing inventories as the year progresses. High active listings and soft prices in the existing condo market this spring will represent another disincentive to new construction in 2008.